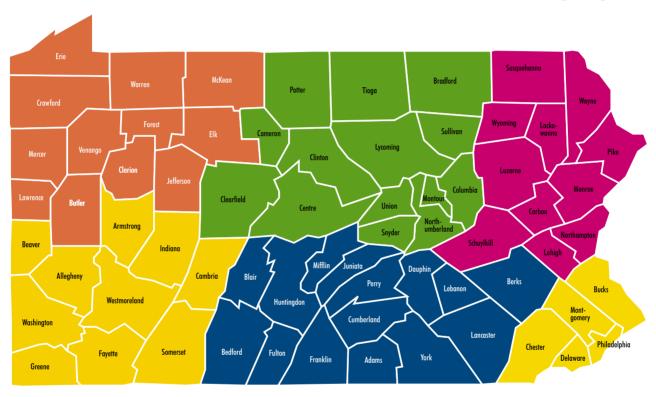

### **Southwest Region**

Located in Moon Township, this property underwent remediation for groundwater contamination. Underneath building 408, in a former drum storage area, TCE was found in the groundwater. A fate and transport analysis determined that it would not reach the property line point of compliance at concentrations above the medium specific concentration. DEP approved the final report on Oct. 19, 1999. Contact Mike Hartley, DEP, (412) 442-4085.

#### Southwest Region

Located in Pittsburgh, this .10-acre former dry cleaning business underwent remediation for soil contamination. PCE and its degradation products were found beneath the basement floor. The source was believed to be corroded drums of dry cleaning fluid. About 118 cubic yards of contaminated soil, along with the drums and sediment, were removed from the basement. Two to three feet of fill on the concrete slab, topped with a four-foot layer of sand, were part of the remediation efforts. A sheet of polyethylene material was placed over the sand as a vapor barrier. The site-specific standard for soil was attained, and there are controls in place regarding the future housing construction techniques to be implemented. DEP approved the final report on Feb. 2, 2000. Contact Charles Johnson, DEP, (412) 442-4154.

### Southwest Region

This site in Pittsburgh underwent remediation for soil and groundwater contamination. For several years, Exxon investigated and remediated the property. Remediation included the removal of PCBs from an antiquated sewer system, removal of hydrocarbon-impacted soil and NAPL recovery. In 1996, this facility was decommissioned and sold. Exxon performed another site assessment. Investigations showed that the previous cleanups attained a combination of statewide health and site-specific standards, and no further remediation was needed. The former grease making facility and its structures were removed from the property. The remaining tanks and wastewater treatment facility were cleaned and are now inactive. DEP approved the final report on Dec. 30, 1999. Contact Mike Pavilonis, DEP, (412) 442-4066.

### Southwest Region

Located in Pittsburgh, this 50-acre parcel underwent remediation for soil and groundwater contamination. LTV decided to close the plant and pursue Land Recycling Program closure prior to selling the site. The facility was divided into two parcels. Soil borings and 21 monitoring wells showed low-levels of contamination on the site. The exception was vanadium, which was detected above the MSC in soil. No actions, beyond the interim remedial ones already taken and the institutional controls already in place, were necessary to attain the site-specific standard. DEP approved the final report on Feb. 16, 2000. Contact Mark L. Johnson, DEP, (412) 442-4067.

### Southwest Region

This 4.6-acre site and former food testing and environmental laboratory in McCandless Township underwent remediation for soil and groundwater contamination. Beginning in 1992, investigations on the site discovered 13 waste pits. These were uncovered and excavated for disposal. About 55 cubic yards of soil around the pits were excavated and removed to attain the residential statewide health standard. Groundwater contamination was detected in some on-site wells. Fate and transport analysis was performed to maintain the requirements at the point of compliance. The on-site drinking water well was not affected. DEP approved the final report on Sept. 22, 1999. Contact Mike Pavilonis, DEP, (412) 442-4066.

#### Southwest Region

Located in Neville Township, this 15.7-acre parcel underwent remediation for soil and groundwater contamination. Neville Island Associates entered a consent order agreement to enable RPS project development before the Land Recycling Program standards final approval date. Pathway elimination, using the buildings and landscaping of the final project, attained the site-specific standard. Construction of the RPS Pittsburgh Terminal was completed in January 1999. Parking lots and roads were paved in April 1999. Landscaping activities were completed in June 1999, when RPS began full-scale operations. An agreement limiting the use to non-residential activities was incorporated into the lease. DEP approved the final report on April 12, 2000. Contact Fred Baldassare, DEP, (412) 442-4145.

### Southwest Region

This site in McKeesport underwent remediation for soil contamination. Five unregulated 4,000-gallon USTs were discovered and removed from the property of this former gas station. About 360 cubic yards of contaminated soils were excavated and disposed. A total of 12 post excavation samples were taken. Using the 75 percent-10X rule, the statewide health standard was attained. DEP approved the final report on July 2, 1999. Contact Charles Johnson, DEP, (412) 442-4154.

#### Southwest Region

Located in Swissvale, this half-acre site underwent remediation for soil contamination. In 1987, EPA completed an emergency removal action, leaving PCB-contaminated scrap behind in a locked, concrete block building on the property. In 1999, HSCA completed an interim response action by removing and disposing all the PCB-contaminated waste and soil. For the purchase and transfer of the site to the Port Authority of Allegheny County, the property achieved statewide health standards with the support of DEP and the Land Recycling Program. DEP approved the final report on April 24, 2000. Contact Gary Mechtley, DEP, (412) 442-4201.

### Southwest Region

Located in Pittsburgh, this former LTV plant underwent remediation for groundwater contamination. Being a large parcel, the site was subdivided into sections for the purpose of environmental assessment and clean up. Monitoring wells were installed throughout the site and sampling began in August 1997. Trace levels of metals were found in the Main and Sarah Streets sites. Petroleum aromatic hydrocarbons and VOCs were present in the tar tank area. DEP granted a non-use aquifer determination after the URA showed no down gradient use of groundwater and no adverse impact on the Monongahela River. The statewide health standard was attained, and the URA will prohibit the use of groundwater at the site through deed restrictions on parcels as they are developed. DEP approved the final report on Nov. 30, 1999. Contact Tom Buchan, DEP, (412) 442-5804.

### Southwest Region

Located in a former LTV plant, this office and warehouse building for the University of Pittsburgh underwent remediation for soil contamination. PCBs and metals contaminated the soil underneath and around the building. Areas not underneath the building were covered in six inches of clean soil or asphalt paving to attain the statewide health standard. A deed restriction was put in place, limiting future use of the building as non-residential. DEP approved the final report on Nov. 30, 1999. Contact Tom Buchan, DEP, (412) 442-5804.

#### Southwest Region

This parcel did not contain soil or groundwater contamination that exceeded the statewide health standard. However, floating product was found in one interior monitoring well. Other wells did not contain the floating product as such, it is believed that this is an isolated pocket, perhaps even a basement or vessel holding the oily material. A fate and transport analysis of the material showed that, should it migrate to the river, it would not exceed the water quality criteria. The statewide health standard was attained, and DEP approved the final report on Nov. 30, 1999. Contact Tom Buchan, DEP, (412) 442-5804.

### **Southwest Region**

Located in South Bend Township, this site underwent remediation for soil contamination. There were trash pits, used by CNG prior to 1981, on property east of the compressor station. Twenty-four test pits were excavated to determine the location and contents of the trash pits. Two trash pits were found with empty, corroded drums, tires, scrap metal and other miscellaneous debris. Soil samples contained nothing that exceeded the statewide health standard. However, the consent order required remediation regardless of contaminant concentrations. The trash pits were excavated and disposed off site along with a total of 1,952.36 tons of material. The statewide health standard was attained, and DEP approved the final report on Jan. 12, 2000. Contact Ed Bates, DEP, (724) 925-5405.

#### Southwest Region

Located in Potter Township, this site underwent remediation for soil and groundwater contamination. ARCO and its predecessors used the West Landfill for disposal of reject and scrap styrene. The upper portion of an adjacent wetland was filled by the landfill. Although in a wooded area and terrestrial wildlife appeared unaffected, the water appeared unusual and devoid of aquatic life. Alongside the wetland and adjacent to the landfill is a quarry mine owned by the Dravo Corporation. They noticed an odorous seep in the high wall, which faces the West Landfill. Mining in this region stopped and ARCO purchased the area from Dravo. The site-specific standard was attained, and DEP approved the final report on Nov. 23, 1999. Contact Fred Baldassare, DEP, (412) 442-4145.

### Southcentral Region

This three-acre site in Hamburg Borough underwent remediation for soil and groundwater contamination. Coal tars and semi-volatiles from a former coal gasification plant were the contaminants of concern. Statewide health standards were attained as a result of the cleanup. The property will be reused as a parking lot for an adjacent industrial site. DEP approved the final report on Sept. 14, 1999, for soil and Aug. 10, 1999, for groundwater. Contact Steve Shank, DEP, (717) 705-4841.

#### Southwest Region

Located in an enterprise zone, this steel foundry underwent remediation for soil and groundwater contamination. The 60-acre site has produced iron and steel castings for industrial applications for more than 100 years. DEP approved the final report for AOC 2 on Oct. 14, 1998. The fuel oil distribution area, AOC-1, was excluded from the approval. Fuel oil was not quantified by laboratory analysis since it was less than the statewide standard and an oily sheen was found in a pipe discharge into Stonycreek. Engineers re-routed non-contact cleaning water that originally flowed through the discharge pipe. A new sample was found free of petroleum hydrocarbons, and contaminated sediments were excavated from the pipe outfall. A re-inspection indicated that no sheen was present and the statewide health standard was attained. DEP approved the final report for AOC-1 on Oct. 12, 1999. Contact Tom Buchan, DEP, (412) 442-5804.

## Carbon County — PPL Electric Utilities Corp. Northeast Region

Two pole sites in Carbon County underwent remediation for soil contamination. Residual PCBs from past transformer malfunctions contaminated the soil underneath these poles. The remediation efforts attained the statewide health standard. Contact Gerry Olenick, DEP, (570) 826-2511.

### Centre County — Bucha Residence Northcentral Region

This property in Snowshoe Township underwent remediation for soil contamination. An estimated 340 gallons of heating oil were released from an AST at this private home. A portion of the release was contained on the concrete floor, but some escaped through the floor drain to a storm sewer. The statewide health standard was attained, and DEP approved the final report on July 23, 1999. Contact Vu Tran, DEP, (570) 327-3721.

### Northcentral Region

Located in Worth Township, this site underwent remediation for soil contamination. The source of contamination was No. 2 fuel oil leaking from a pipe. About 35 cubic yards of impacted soil were removed. The statewide health standard was attained, and the property will remain in use as the Waste Water Treatment Plant. DEP approved the final report on May 10, 2000. Contact Michael C. Welch, DEP, (570) 321-6518.

#### Northcentral Region

This one-acre residential site in Tusseyville underwent remediation for soil contamination. A motor vehicle accident caused 100 gallons of diesel fuel to spill onto the front yard of Mr. Rishel's property. About 8.79 tons of contaminated soils were excavated and disposed. The statewide health standard was attained, and DEP approved the final report on April 5, 2000. Contact Dennis C. Wolfe, DEP, (570) 327-3704.

### **Northcentral Region**

Located near State College in Benner Township, this airport facility underwent remediation for soil contamination. The operation of two small aboveground storage tanks, used by the Air National Guard, resulted in the contamination of soil from volatile and semi-volatile organics. About 86.5 tons of soil were excavated and disposed at a landfill to maintain the statewide health standard. DEP approved the final report on July 8, 1999. Contact Randy Farmerie, DEP, (570) 327-3716.

## Clinton County — Lock Haven University Northcentral Region

This property purchased by Lock Haven University from the Keystone Central School District went through soil remediation for metals. Prior to its use by the school district, this property was a tannery for more than 50 years. The school used the property for classrooms, greenhouses, woodworking shops and athletic fields. The source of contamination is unknown. The background standard was attained, and DEP approved the final report on July 7, 1999. Contact Randy Farmerie, DEP, (570) 327-3716.

### Northcentral Region

Located in Porter Township, this 124.9-acre property underwent remediation for soil contamination. Pipes at the fish raceways were removed and replaced, in the fall 1998. Asbestos lined some of the transit pipes and became friable during pipe removal. The asbestos contaminated the excavated soil around the work area. The complete excavation and off-site disposal of all asbestos impacted soils were the employed remediation methods. The background standard was attained, and DEP approved the final report on Feb. 10, 2000. Contact John Angevine, DEP, (570) 321-6594.

### Northcentral Region

This 1.6-acre service station in Bloomsburg underwent remediation for soil contamination. Lead discharge from a garage sump drain was the contaminant of concern. About two tons of impacted soil were excavated and disposed at an off-site facility. The statewide health standard was attained, and DEP approved the final report on June 13, 2000. Contact Randy Farmerie, DEP, (570) 327-3716.

#### **Northwest Region**

This 27-acre former warehouse in Meadville underwent remediation for soil contamination. The contaminant of concern was lead. An estimated cubic yard of soil was removed and disposed to attain the statewide health standard in a special industrial area. The site is vacant, but may be re-used as a warehouse. DEP approved the final report on May 15, 2000. Contact Bob Voegele, DEP, (814) 332-6824.

### Southcentral Region

Three pole sites underwent remediation for soil contamination. The contaminants of concern were residual PCBs caused by past transformer malfunctions. The statewide health standard was attained for all sites. Contact Jim Rea, DEP, (717) 705-4850.

## Dauphin County — Olivetti Supplies, Inc. Southcentral Region

Located in Susquehanna Township, this 110-acre site underwent remediation for soil and groundwater contamination. A VOC plume was the contaminant of concern for a 7.5-acre area. Groundwater treatment and soil vapor extraction were the remediation methods employed. The statewide health standard was attained. The site is being redeveloped for commercial purposes, including an AMP/Tyco office space. DEP approved the final report on Oct. 28, 1999. Contact Manuel Nzambi, DEP, (717) 705-4839.

## Dauphin County — PPL Electric Utilities Corp. Southcentral Region

Two pole sites underwent remediation for soil contamination. PCBs were the contaminants of concern. Past transformer malfunctions were the cause of this contamination. The statewide health standard was attained for both sites. Contact Jim Rea, DEP, (717) 705-4850.

### Southcentral Region

Located in Derry Township, this site underwent remediation for soil contamination. PCB oil was the contaminant of concern. Soil samples met the statewide health standard. DEP approved the final report on Nov. 4, 1999. Contact Jim Rea, DEP, (717) 705-4850.

#### Southcentral Region

Located in Harrisburg, this site underwent remediation for soil contamination. Buried crushed drums and lead-contaminated soil were found during construction efforts. Excavated soils were stabilized for off-site disposal. The statewide health standard was attained, and DEP approved the final report on Sept. 30, 1999. Contact John Clarke, DEP, (717) 705-4851.

## Indiana County — CKE Rectifier Division Southwest Region

This 2.2-acre property in White Township underwent remediation for shallow soil contamination. A site assessment discovered cadmium, selenium and lead at levels above the statewide health standards. Lead also was found 1.2 feet within the fenced and locked transformer yard. Further investigation found that surface runoff and erosion of the fill led contaminants to the base of these slopes and the wetlands. Remediation consisted of the excavation and removal of contaminated shallow soils. Six inches of gravel was placed over the transformer yard, which will remain fenced and locked as an institutional control. The site-specific standard for soils was attained. DEP approved the final report on Dec. 14, 1999. Contact Ed Bates, DEP, (724) 925-5405.

### **Northwest Region**

This 1.5-acre site in Punxsutawney underwent remediation for soil and groundwater contamination. In 1996, two monitoring wells were installed. During installation of a third well, hydrocarbon contamination was discovered. An unregistered steel 2,000-gallon tank was discovered as the source of contamination. The tank, plus 238.31 tons of lead-impacted soil, cement and sand slurry were removed and disposed. The groundwater met the statewide health standard, and the soil met the site-specific standard. The property will continue to be used for district operations. DEP approved the final report on April 13, 2000. Contact Marilee Hylant, DEP, (814) 332-6694.

## Lancaster County — CBS Playskool Facility Southcentral Region

This East Lampeter Township property underwent remediation for soil and groundwater contamination. Heavy metals and VOCs were the contaminants of concern. A site-specific standard was attained to facilitate a Buyer/Seller Agreement. The Dart Container Corporation will buy and reuse the property. DEP approved the final report on Oct. 25, 1999. Contact Scott Cox, DEP, (717) 783-7995.

### Southcentral Region

This Manheim Township 30-acre site underwent remediation for soil and groundwater contamination. BTEX compounds were the contaminants of concern. About 1,900 cubic yards of contaminated soil were excavated and disposed. The statewide health standard for soil and the site-specific standard for groundwater were both attained. This former gas station will be used as part of a shopping mall. DEP approved the final report on Oct. 1, 1999. Contact Steve Shank, DEP, (717) 705-4841.

#### Southcentral Region

Located in East Hempfield Township, this 18.6-acre site underwent remediation for soil and groundwater contamination. Former waste management practices contaminated groundwater with BTEX and metals, and soils with metals and PAHs. This former ductile iron foundry will become the Lancaster County Emergency Management Training Facility. A site-specific standard for groundwater was attained, and DEP approved the final report on March 29, 2000. Attainment of the site-specific standard for soil will be accomplished as part of the redevelopment project. Contact John Clarke, DEP, (717) 705-4851.

### Lancaster County — Lancaster Dodge Southcentral Region

Located in Manheim Township, this four-acre site underwent remediation for soil and groundwater contamination. The contaminants of concern were BTEX and PAH. Bioventing and soil vapor extraction were the remediation efforts employed. Statewide health standards were attained to facilitate the sale of this property. The site will remain used as an auto dealership. DEP approved the final report on Sept. 15, 1999. Contact John Clarke, DEP, (717) 705-4851.

### Southcentral Region

This two-acre site in North Lebanon Township underwent remediation for soil and groundwater contamination. Petroleum products were the contaminants of concern. Contaminated soil from one acre of the property was excavated and disposed. The statewide health standard for soil and a site-specific standard for groundwater were both attained. The property will continue its use as a used auto facility. DEP approved the final report on Jan. 20, 2000. Contact Steve Shank, DEP, (717) 705-4841.

## **Lebanon County — Pennfield Farms**Southcentral Region

Located in Bethel Township, this poultry-processing site underwent remediation for soil contamination. A sulfuric-acid spill was the cause of the contamination. About 50-square feet of impacted soil were excavated and disposed. The site-specific standard was attained, and DEP approved the final report on Jan. 28, 2000. Contact Steve Shank, DEP, (717) 705-4841.

## Lehigh County — Lafarge Corporation

## Lehigh County — PPL Electric Utilities Corp. Northeast Region

Ten pole sites in Lehigh County underwent remediation for soil contamination this year. The contaminants were residual PCBs from past transformer malfunctions. Remediation efforts met the statewide health standard. Contact Gerry Olenick, DEP, (570) 826-2511.

### Lehigh County — Reichard Residence Northeast Region

Located in Whitehall Township, this residential home went through remediation efforts to clean up 195 gallons of No. 2 heating oil. The fuel was released when an oil tank in the home's basement ruptured due to over pressurization during a fuel oil delivery. Soil excavation was the remediation method employed to attain the statewide health standard. DEP approved the final report on April 6, 2000. Contact Cydney Faul-Halsor, DEP, (570) 830-3118.

### Luzerne County — Luciw Farm Site - Sun Pipeline Spill

## Luzerne County — PPL Electric Utilities Corp. Northeast Region

Four pole sites underwent remediation for soil contamination this year in Luzerne County. The contaminants were residual PCBs from past transformer malfunctions. Remediation efforts met the statewide health standard. Contact Gerry Olenick, DEP, (570) 826-2511.

## Lycoming County — Anchor Darling Valve (former)

### Lycoming County — Andritz Sprout Bauer Northcentral Region

Located in Muncy Creek Township, this current manufacturing plant went through remediation efforts for soil and groundwater contamination. Areas of environmental concern were found in the die cell, the former drum storage area and several former UST locations. More than 14,000 cubic yards of oil-contaminated material were removed from the die cell area in 1997. Additional soil was removed from the former drum storage area and tank areas. All nearby residences were connected to the municipal water system to eliminate any potential exposure to contaminated groundwater. Statewide health and site-specific standards were attained. DEP approved the final report on Oct. 14, 1999. Contact Randy Farmerie, DEP, (570) 327-3716.

#### Northcentral Region

This manufacturing site in Old Lycoming Township underwent remediation for soil and groundwater contamination. The plant, operating since the 1960s, had three contaminants of concern: heating oil, diesel fuel and used motor oil. Remediation measures consisted of removing and disposing 1,020 tons of impacted soil with associated tanks and pipes. The statewide health standard was attained, and the property will continue to manufacture baked goods. DEP approved the final report on Aug. 5, 1999. Contact Dennis Fritz, DEP, (570) 327-3566.

## Mercer County — Duferco Farrell Corp.

various spills and slag fill material. About 9,000 cubic yards of contaminated soil were remediated to attain statewide health standards. The site will continue to manufacture rolled steel products. DEP approved the final report on April 28, 2000. Contact Bob Voegele, DEP, (814) 332-6824.

#### **Northwest Region**

The Nicholas Cianci property in Greenville underwent remediation for soil and groundwater contamination. This former gas station had leaded and unleaded fuel-contaminated soil around the old tank and dispenser area. About 499.74 tons of fuel-impacted soils were removed from an area less than 3,000 cubic yards. Groundwater at the boundary property never exceeded the statewide health standard. The property will be re-used as a Wal-Mart Plaza. DEP approved the final report on Oct. 13, 1999. Contact Marilee Hylant, DEP, (814) 332-6694.