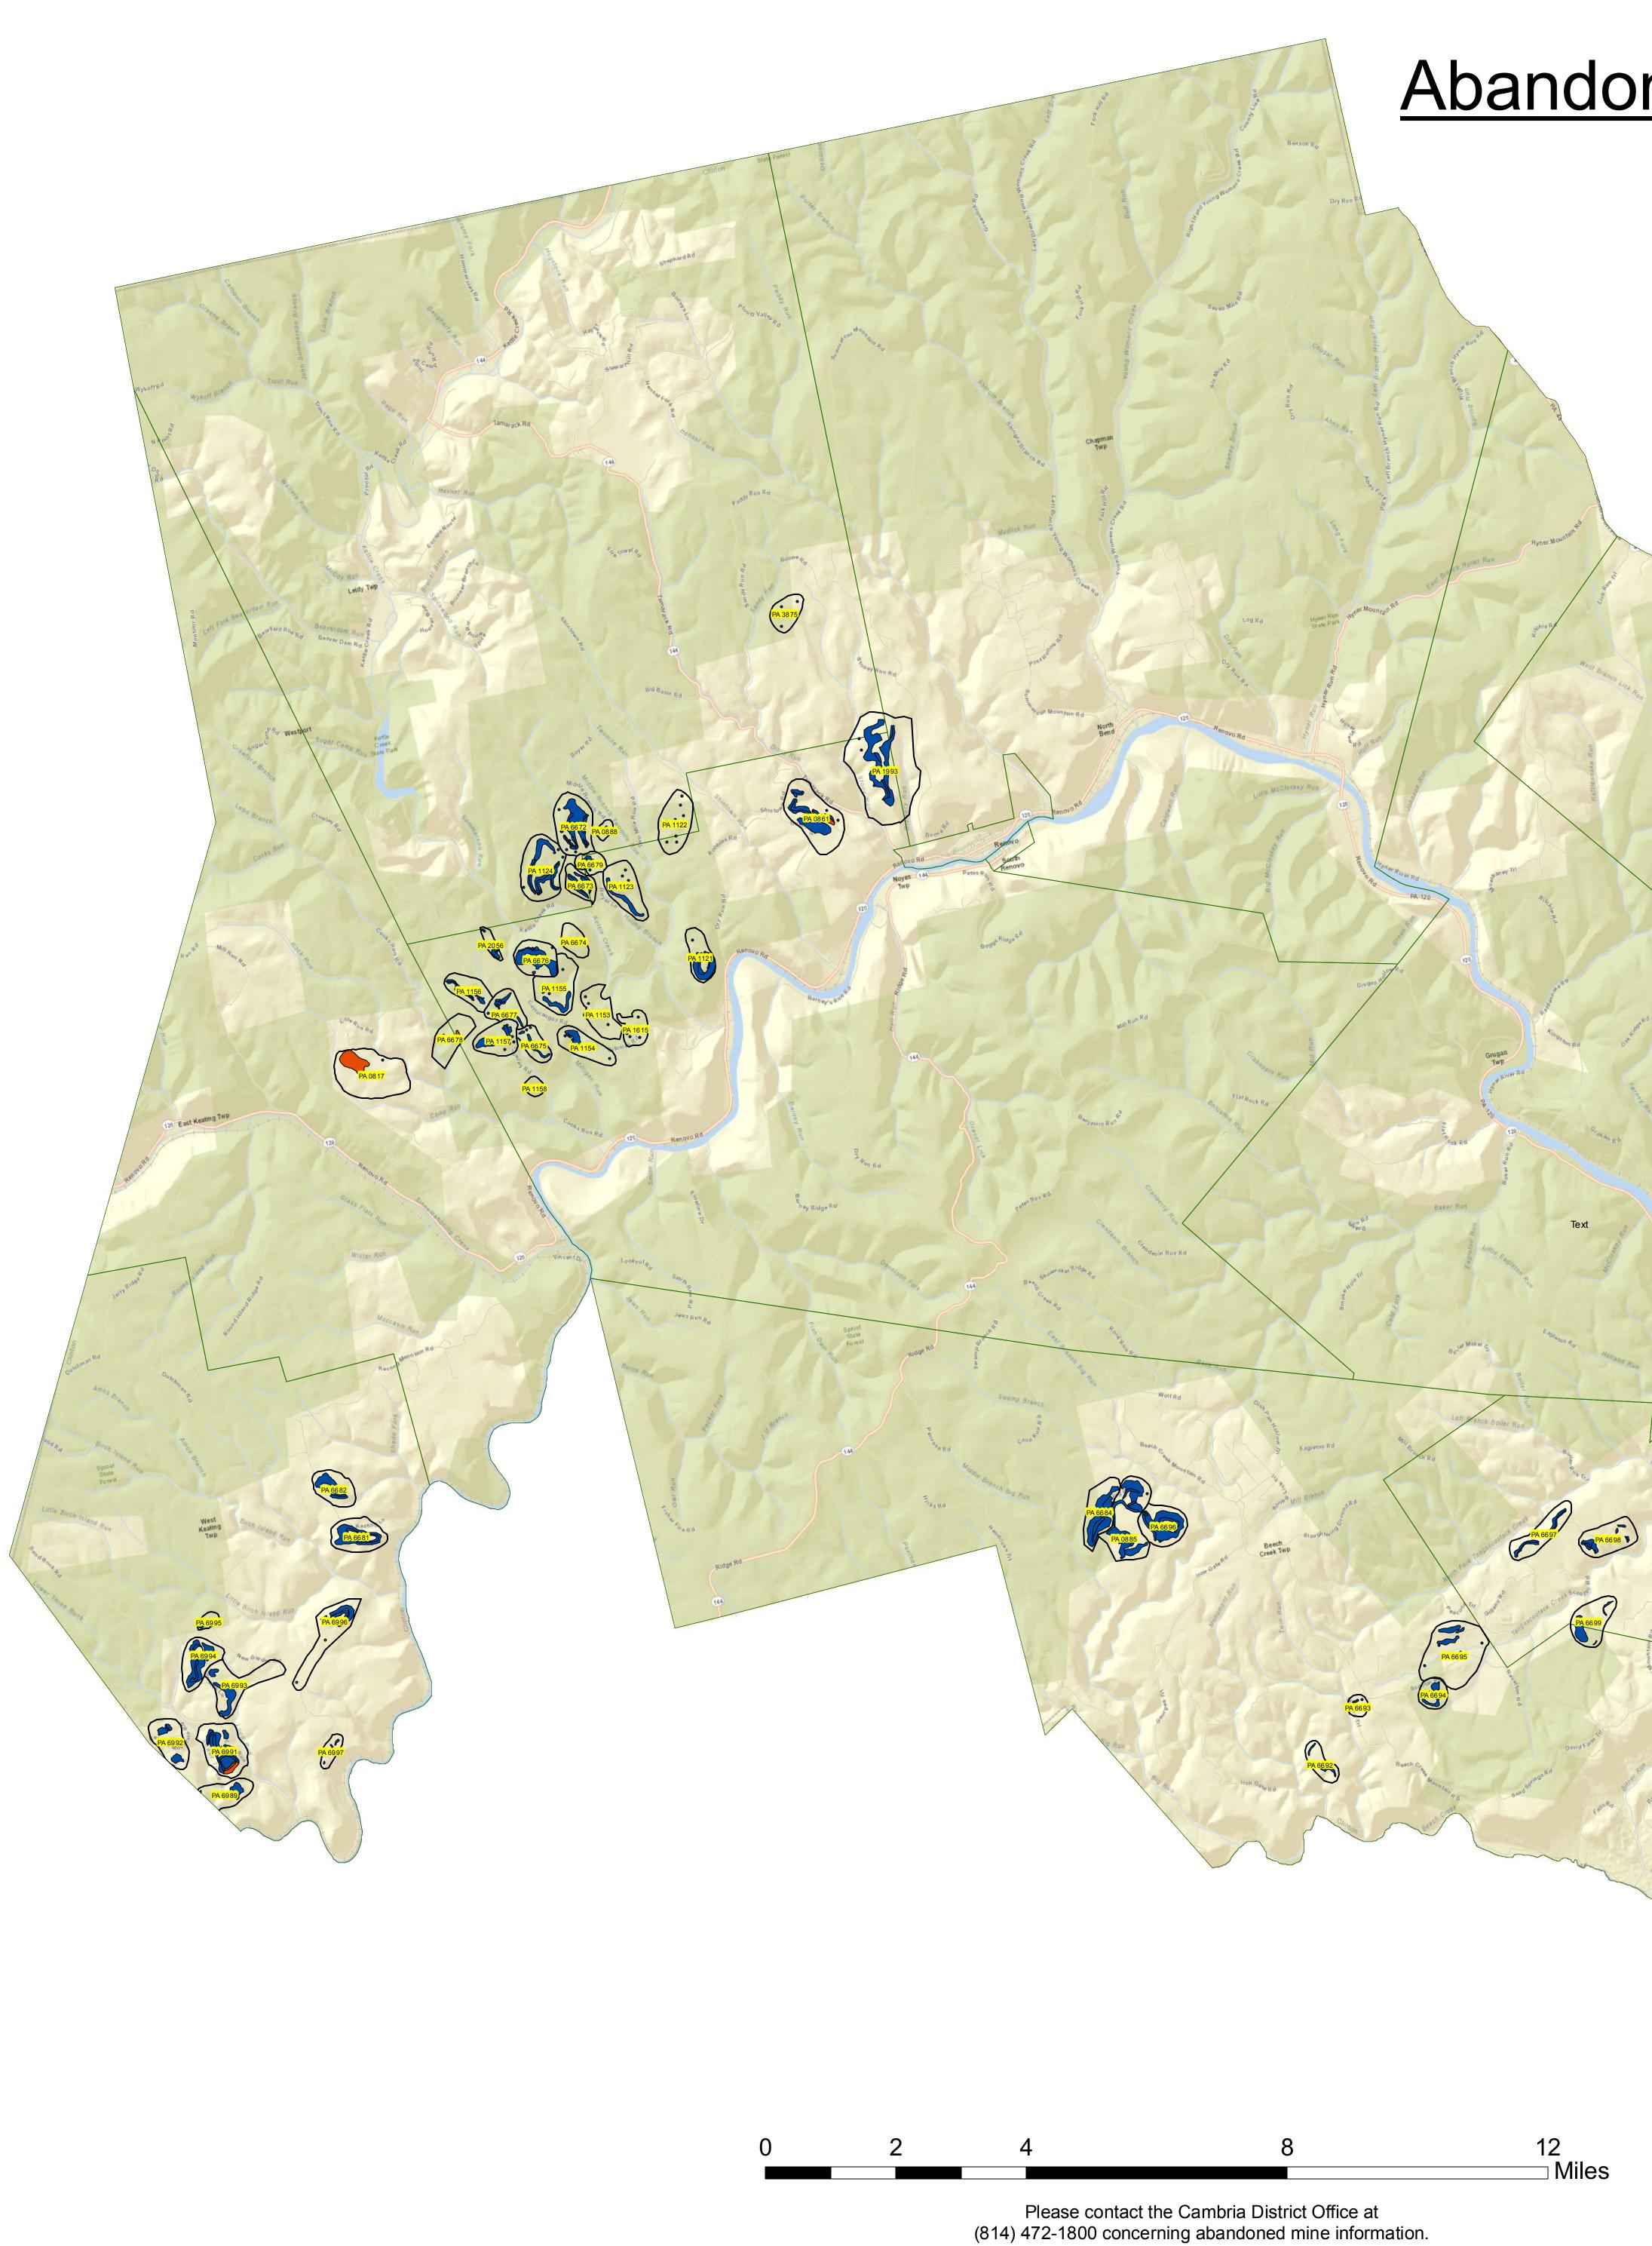

## Clinton County Abandoned Mine Land Inventroy

Gallagh

PA 1606

PA 6971

For Information only Priority 1 (P1): An AML problem concerning the protection of public health, safety, and property from extreme danger of adverse effects of mining practices or adjacent land and water reclamation. Priority 2 (P2): An AML problem concerning the protection of public health and safety from adverse effects of mining practices or adjacent land and water reclamation. Priority 3 (P3): An AML problem concerning the restoration of land and water resources and the environment previously degraded by adverse effects of mining practices.