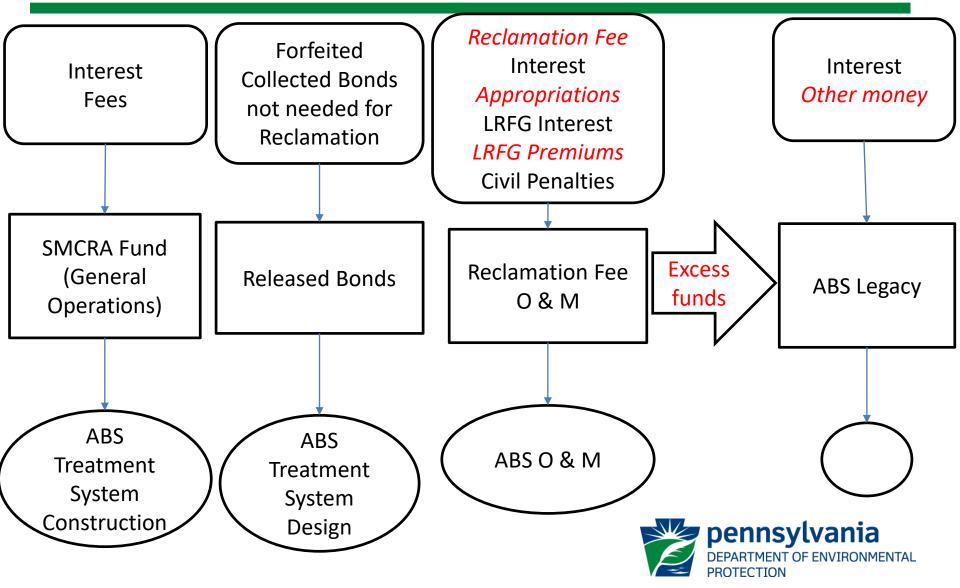

\$UPDATE            |
| December | \$UPDATE                    | \$UPDATE            |
| FY Total | \$UPDATE<br>\$UPDATE-5%)    | \$UPDATE            |



#### Other Revenue – 4<sup>th</sup> Qtr 2019

| Month    | LRFG Premiums | LRFG Interest |
|----------|---------------|---------------|
| October  | \$35,336.65   | \$31,784.44   |
| November | \$UPDATE      | \$UPDATE      |
| December | \$UPDATE      | \$UPDATE      |
| FY Total | \$UPDATE      | \$UPDATE      |



#### **Reclamation Fee Account Status**

FY End Balance (June 30<sup>th</sup>) 18-19 FY Expenditures December 31<sup>st</sup> Balance Proj. Expenditures (FY 19-20)

Expenditures through Dec 31<sup>st</sup>

\$3,353,993.55

- \$1,046,281.36 \$UPDATE
- \$1,032,810.00
- (\$925,000.00)
- \$UPDATE



## **ABS Funding Diagram**



#### **SMCRA Coal Fees Revenue**

| FY 12-13                              | \$54,417.00  |
|---------------------------------------|--------------|
| FY 13-14                              | \$166,110.00 |
| FY 14-15                              | \$100,962.43 |
| FY 15-16                              | \$171,235.24 |
| FY 16-17                              | \$114,200.00 |
| FY 17-18                              | \$109,550.00 |
| FY 18-19                              | \$91,849.50  |
| FY 19-20 (December 31 <sup>st</sup> ) | \$UPDATE     |



#### **CWF Mining Fee Revenue**

| FY 12-13                              | \$247,800.00 |
|---------------------------------------|--------------|
| FY 13-14                              | \$523,296.00 |
| FY 14-15                              | \$