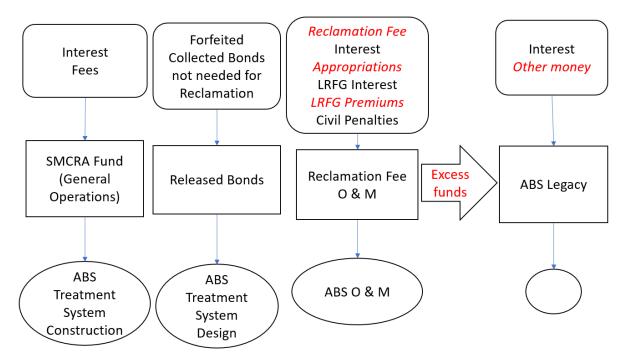

i>,</i> 967.66 |
| November | \$UPDATE      | \$UPDATE            |
| December | \$UPDATE      | \$UPDATE            |
| FY Total | \$UPDATE      | \$UPDATE            |

## **Reclamation Fee Account Status**

| Month                                            | LRFG Interest  |
|--------------------------------------------------|----------------|
| FY End Balance (June 30 <sup>th</sup> )          | \$3,353,993.55 |
| 18-19 FY Expenditures                            | \$1,046,281.36 |
| December 31 <sup>st</sup> Balance                | \$UPDATE       |
| Projected Expenditures                           | \$1,032,810.00 |
| Modified Projected Expenditures                  | \$925,000.00   |
| Actual Expenditures through Dec 31 <sup>st</sup> | \$UPDATE       |

### **ABS Funding Diagram**



## SMCRA Coal Fees Revenue

| Month                                 | LRFG Interest |
|---------------------------------------|---------------|
| FY 12-13                              | \$54,417.00   |
| FY 13-14                              | \$166,110.00  |
| FY 14-15                              | \$100,962.43  |
| FY 15-16                              | \$171,235.24  |
| FY 16-17                              | \$114,200.00  |
| FY 17-18                              | \$109,550.00  |
| FY 18-19                              | \$91,849.50   |
| FY 19-20 (December 31 <sup>st</sup> ) | \$UPDATE      |

## CWF Mining Fee Revenue

| Month                                 | LRFG Interest |
|---------------------------------------|---------------|
| FY 12-13                              | \$24