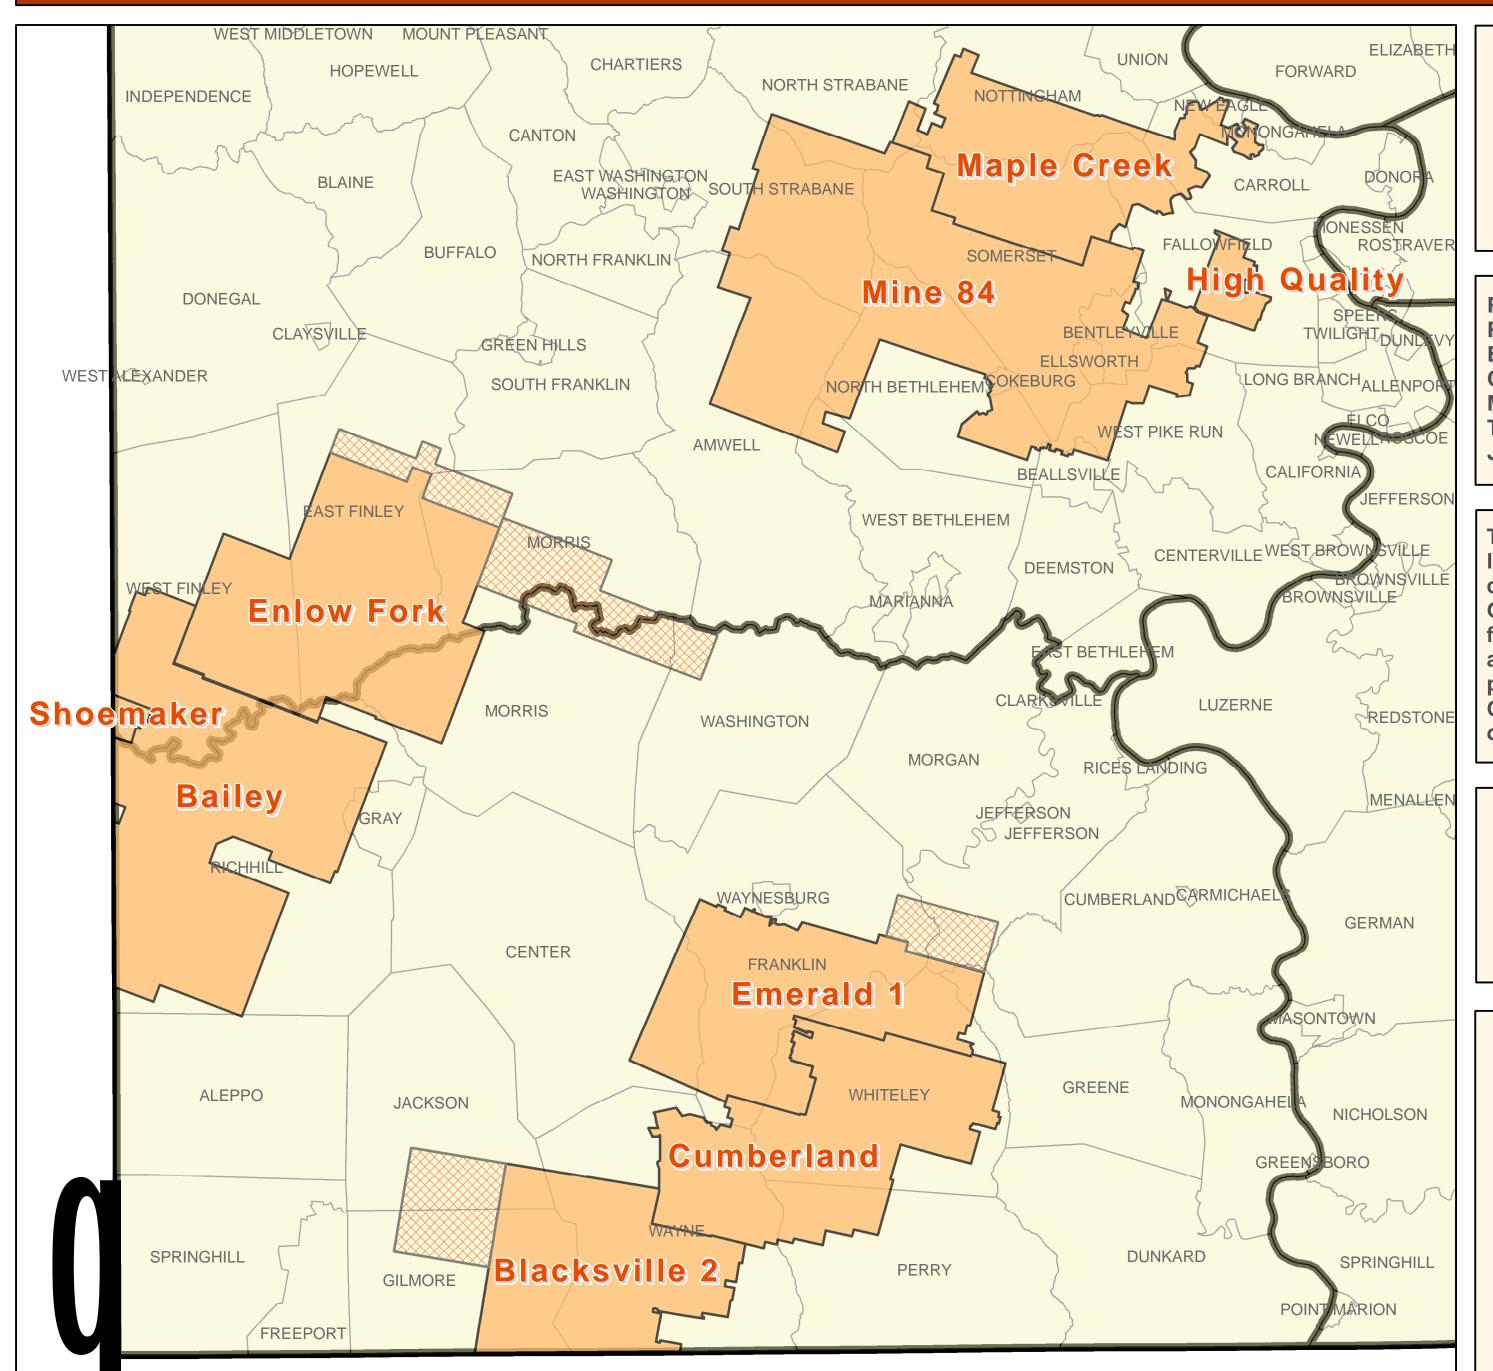

## Active Longwall Mines in Washington and Greene Counties

Legend

Active Permit Area

Future Permit Area

PA Municipalities

Prepared by:
PA Department of
Environmental Protection
California District Office
Mine Subsidence Section
Technical Services Unit
January 2006

This map is intended to show the general locations of the active longwall mines currently operating in Washington and Greene Counties. Areas denoted as a future mining area are proposed revisions and have not been approved by the permitting staff of the California District Office. For more information, contact the office at (724) 769-1100.