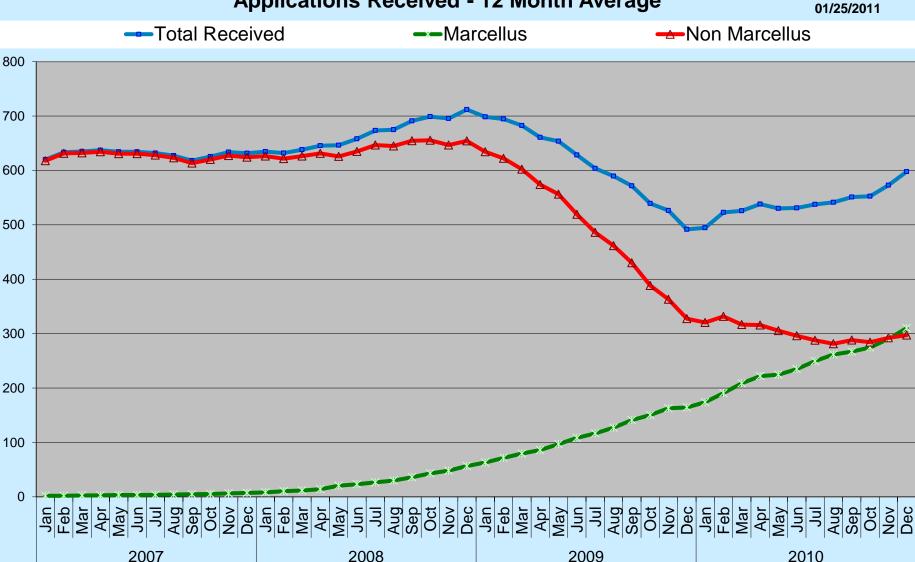

1         |
| NWRO - Meadville    | Total In Process        | < 60 Days | 60 to 195 Days | > 195 Days |
| Non Marcellus       | 141                     | 115       | 22             | 4          |
| Marcellus           | 33                      | 31        | 2              | 0          |
| Total               | 174                     | 146       | 24             | 4          |
| Combined Total      | Total In Process        | < 60 Days | 60 to 195 Days | > 195 Days |
| Non Marcellus       | 193                     | 138       | 30             | 25         |
| Marcellus           | 239                     | 215       | 16             | 8          |
| Total               | 432                     | 353       | 46             | 33         |

#### **Applications Received - 12 Month Average**