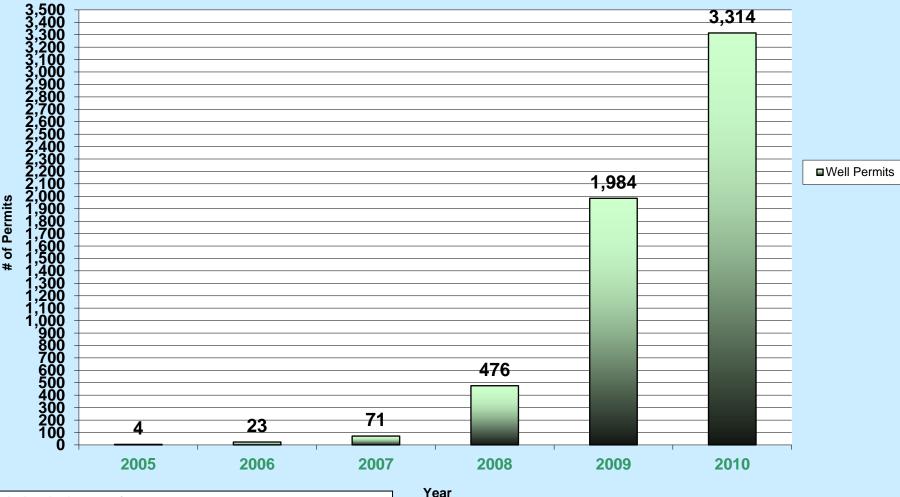

> Marcellus Shale Well Permits Issued by Year

01/06/2011

Includes Auth type of Drill & Operator Well Permits, Drill Deeper and Redrills.