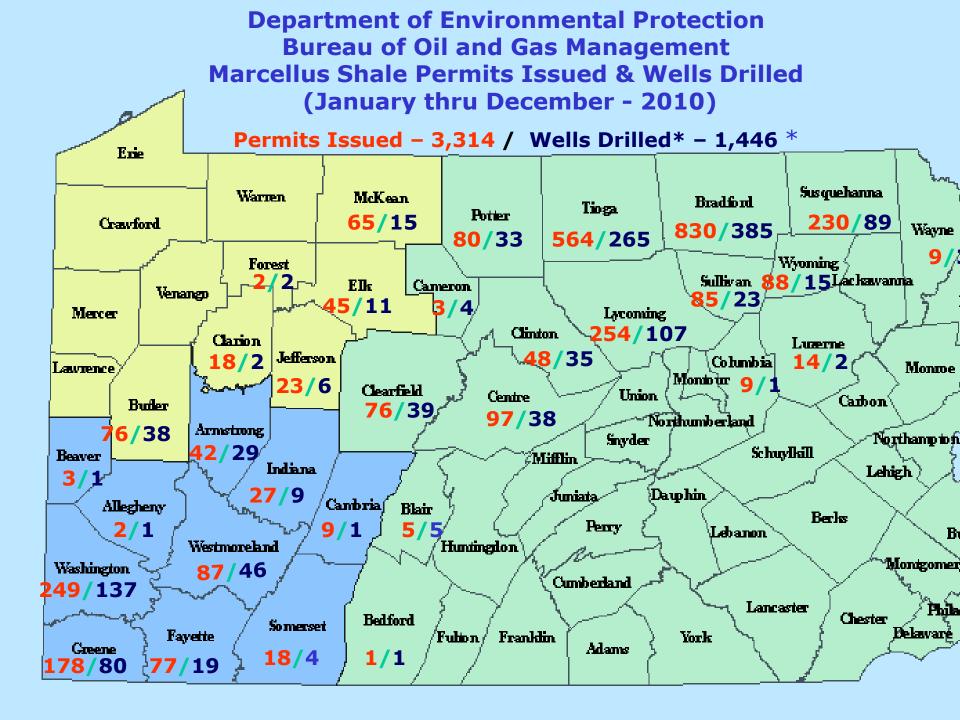

# Department of Environmental Protection Bureau of Oil and Gas Management 2010 Year End Report

(updated 01/25/2011)

## **Department of Environmental Protection Bureau of Oil and Gas Management** Year End Workload Report

1

4

(January 1, 2010 thru December 31, 2010) WELL PERMIT APPLICATIONS<sup>1</sup>

| NCRO - Williamsport | Received | Issued | Other <sup>4</sup> |
|---------------------|----------|--------|--------------------|
| Non Marcellus       | 143      | 129    | 5                  |
| Marcellus           | 2,701    | 2,394  | 35                 |
| Total               | 2,844    | 2,523  | 40                 |
| SWRO - Pittsburgh   | Received | Issued | Other              |
| Non Marcellus       | 1,086    | 1,032  | 49                 |
| Marcellus           | 727      | 691    | 10                 |
| Total               | 1,813    | 1,723  | 59                 |
| NWRO - Meadville    | Received | Issued | Other              |
| Non Marcellus       | 2,149    | 2,117  | 18                 |
| Marcellus           | 271      | 229    | 8                  |
| Total               | 2,420    | 2,346  | 26                 |
| Combined Total      | Received | Issued | Other              |
| Non Marcellus       | 3,378    | 3,278  | 72                 |
| Marcellus           | 3,699    | 3,314  | 53                 |
| Total               | 7,077    | 6,592  | 125                |

1 Source: E-Facts; permit may have been applied for in 2009, but issued in 2010

4 Other: Applications withdrawn, denied, returned, or entered in error.

| INSPECTIONS           |                          |                              |            |              |  |  |  |
|-----------------------|--------------------------|------------------------------|------------|--------------|--|--|--|
| NCRO – Williamsport   | Inspections <sup>2</sup> | Wells Inspected <sup>3</sup> | Violations | Enforcements |  |  |  |
| Non Marcellus         | 911                      | 638                          | 409        | 87           |  |  |  |
| Marcellus             | 2,550                    | 1,122                        | 1,089      | 212          |  |  |  |
| Total                 | 3,461                    | 1,760                        | 1,498      | 299          |  |  |  |
| SWRO - Pittsburgh     | Inspections              | Wells Inspected              | Violations | Enforcements |  |  |  |
| Non Marcellus         | 4,188                    | 2,694                        | 185        | 123          |  |  |  |
| Marcellus             | 1,963                    | 673                          | 106        | 78           |  |  |  |
| Total                 | 6,151                    | 3,367                        | 291        | 201          |  |  |  |
| NWRO – Meadville      | Inspections              | Wells Inspected              | Violations | Enforcements |  |  |  |
| Non Marcellus         | 6,110                    | 4,349                        | 892        | 197          |  |  |  |
| Marcellus             | 477                      | 149                          | 23         | 15           |  |  |  |
| Total                 | 6,587                    | 4,498                        | 915        | 212          |  |  |  |
| <b>Combined Total</b> | Inspections              | Wells Inspected              | Violations | Enforcements |  |  |  |
| Non Marcellus         | 11,209                   | 7,681                        | 1,486      | 407          |  |  |  |
| Marcellus             | 4,990                    | 1,944                        | 1,218      | 305          |  |  |  |
| Total                 | 16,199                   | 9,625                        | 2,704      | 712          |  |  |  |

2 "Inspections"- This is a count of each inspection.

**3 "Wells Inspected"** – This is a count of the number of wells inspected. Some wells are inspected more than once during the time period.

Well Permits Issued by Year