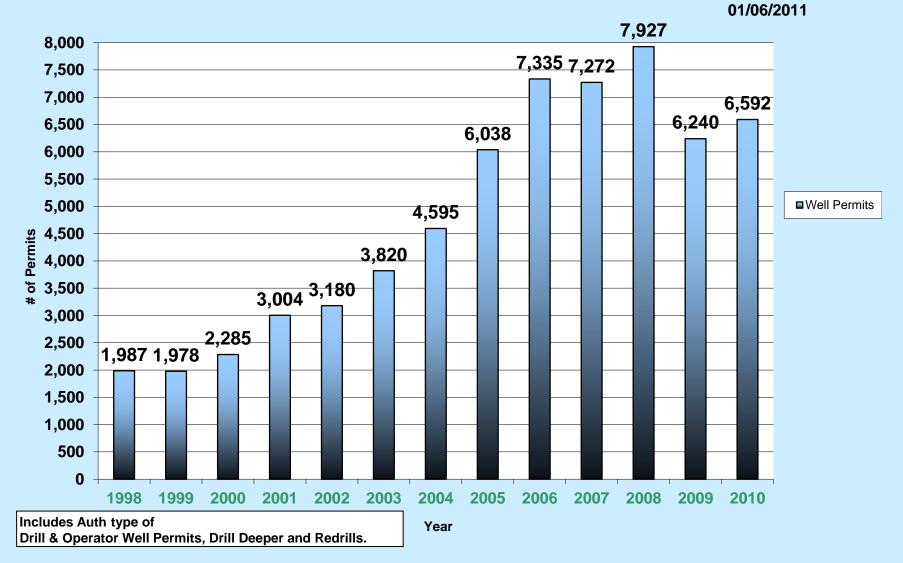

> Marcellus Shale Well Permits Issued by Year

01/06/2011

Includes Auth type of Drill & Operator Well Permits, Drill Deeper and Redrills.