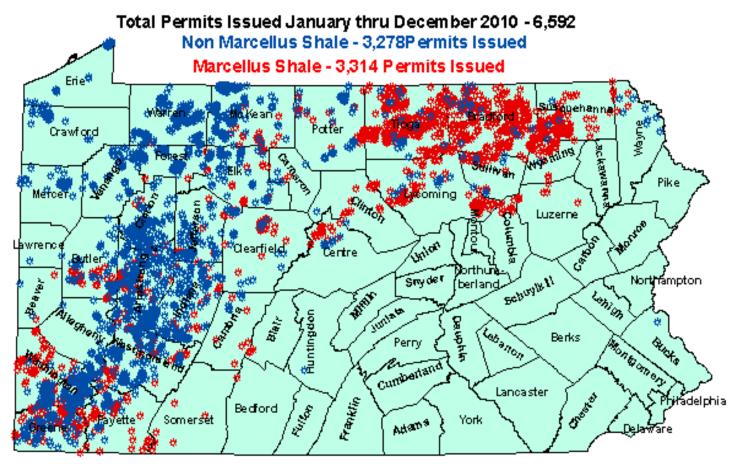

# Department of Environmental Protection Bureau of Oil and Gas Management Well Permits Issued

Updated 1/25/2011

## Department of Environmental Protection Bureau of Oil and Gas Management

As Reported by Operators

Updated 01/25/2011