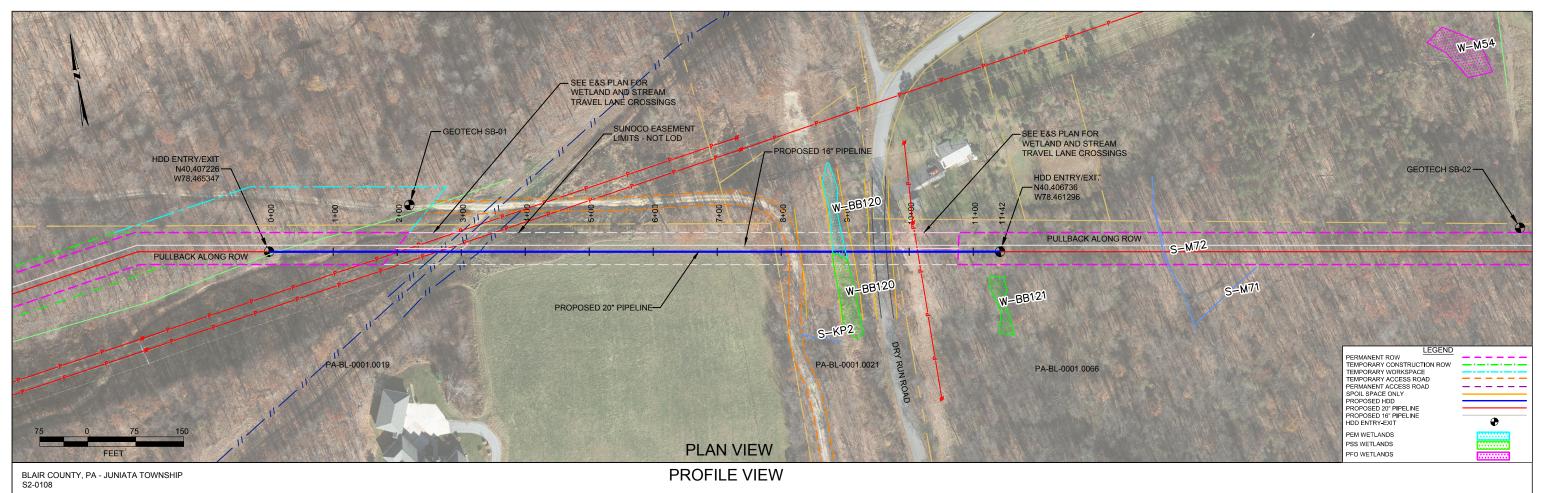

DWG NO

DWG NO

DESCRIPTION

NO.

12. SUNOCO PIPELINE, L.P.'S HORIZONTAL DIRECTIONAL DRILL INADVERTENT RETURN CONTINGENCY PLAN SURGOUP TELENCE TO STALL TIMES. WILL BE IMPLEMENTED AT ALL TIMES. SUNCCO PIPELINE, L.P.'S EROSION AND SEDIMENTATION CONTROL PLAN WILL BE IMPLEMENTED AT ALL TIMES.