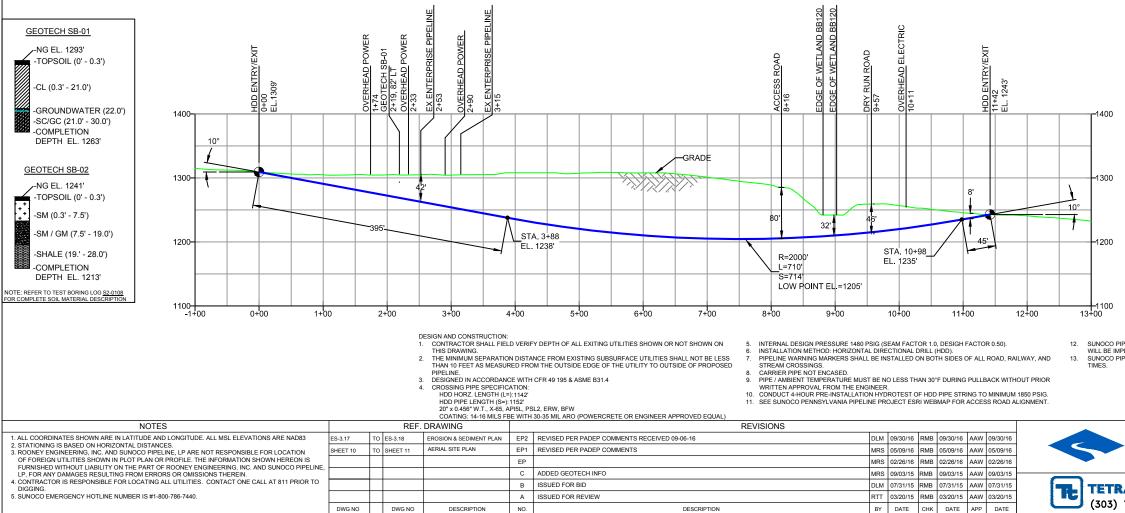

DWG NO

DWG NO

DESCRIPTION

NO.

12. SUNOCO PIPELINE, L.P.'S HORIZONTAL DIRECTIONAL DRILL INADVERTENT RETURN CONTINGENCY PLAN SURGOUP TELENCE TO STALL TIMES. WILL BE IMPLEMENTED AT ALL TIMES. SUNCCO PIPELINE, L.P.'S EROSION AND SEDIMENTATION CONTROL PLAN WILL BE IMPLEMENTED AT ALL TIMES.

| Sunoco Logistics | SUNOCO PIPELINE, L.P.         |                                                                                       |                             |
|------------------|-------------------------------|---------------------------------------------------------------------------------------|-----------------------------|
| Partners L.P.    |                               | 20-INCH HORIZONTAL DIRECTIONAL DRILL<br>DRY RUN ROAD<br>PENNSYLVANIA PIPELINE PROJECT |                             |
| A TECH ROONEY    | FENNSTEVANIA FIFELINE FROJECT |                                                                                       |                             |
| 792–5911         | SCALE:                        | 1"=150'                                                                               | DWG. NO: PA-BL-0001.0021-RD |