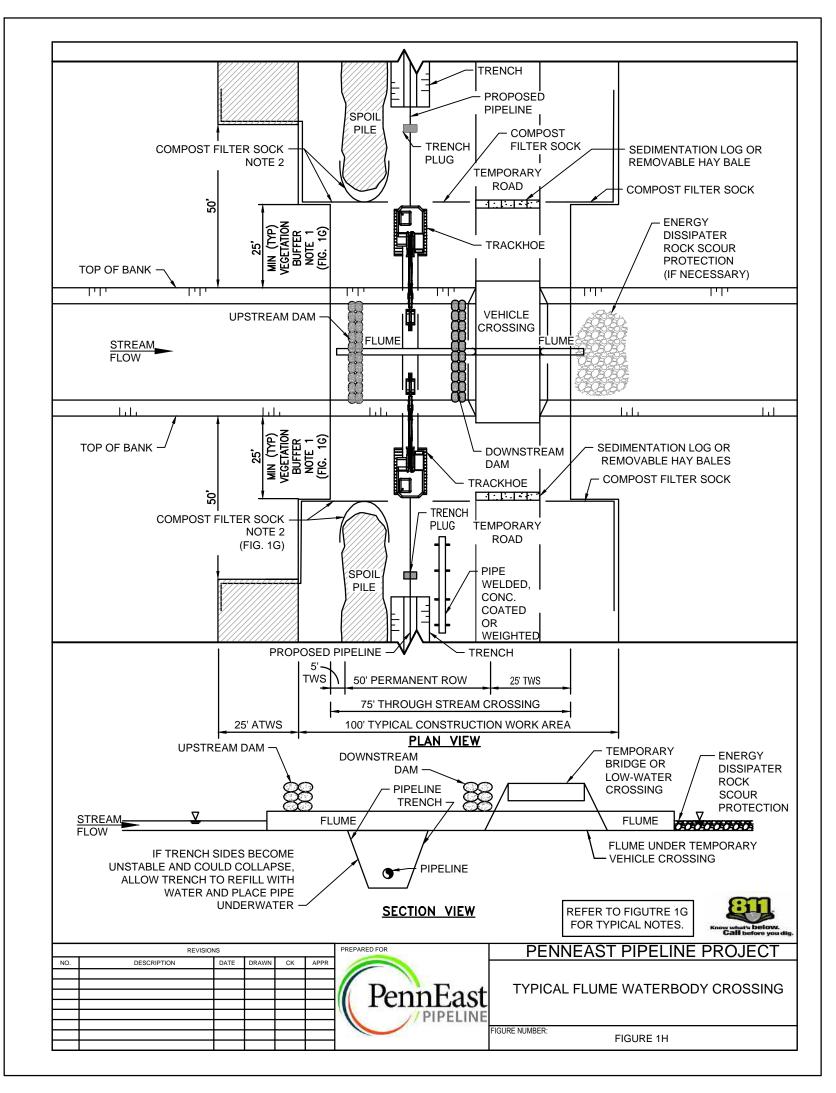

| MWF (MM) | MJD (MM) | AJD (MM)      | 10/15/2018 |
|           |                  |         |          |          |          | CHECKED BY    | DATE       |
|           |                  |         |          |          |          | MWF (MM)      | 10/15/2018 |
|           |                  |         |          |          |          | ENG. APPROVAL | DATE       |
|           |                  |         | -        |          |          | MJD (MM)      | 10/15/2018 |
|           |                  | ,       |          |          |          | P.M. APPROVAL | DATE       |
|           |                  | ├──     | +        | $\vdash$ |          |               |            |

PREPARED FOR PENNEAST PIPELINE PROJECT

SOIL EROSION AND SEDIMENT CONTROL PLAN TYPICAL CONSTRUCTION ROW DETAILS











| CLIENT APPROVAL |
|-----------------|
|                 |
| DATE            |

|              | REVISION:          | APPROVALS |                           |          |          |               |            |  |  |
|--------------|--------------------|-----------|---------------------------|----------|----------|---------------|------------|--|--|
| NO.          | DESCRIPTION        | DATE      | DRAWN                     | CK       | APPR     | DRAWN BY      | DATE       |  |  |
| Α            | ISSUED FOR PADEP 1 |           | AJD (MM)                  | MWF (MM) | MJD (MM) | AJD (MM)      | 10/15/2018 |  |  |
|              |                    |           |                           |          |          | CHECKED BY    | DATE       |  |  |
|              |