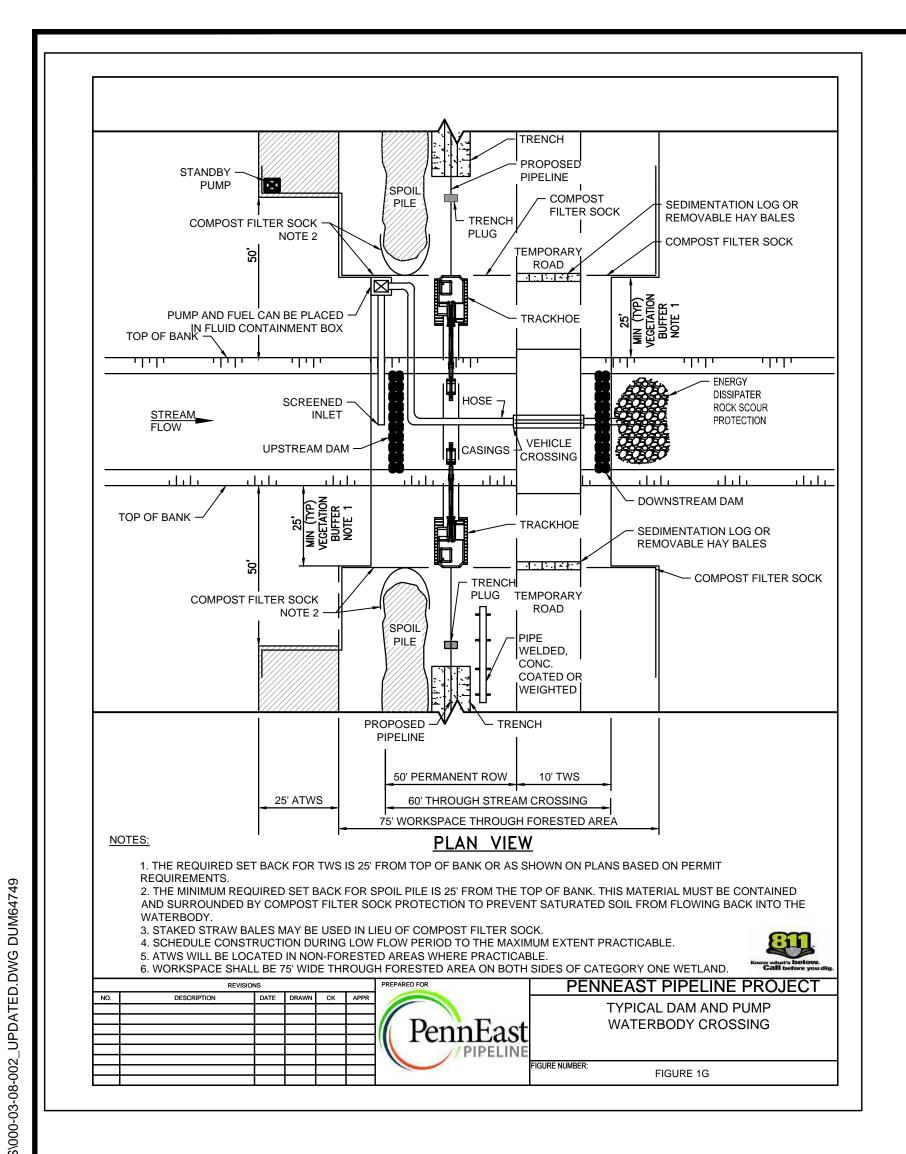

M) | MWF (MM) | MJD (MM) | AJD (MM)      | 10/15/2018 |
|           |                  |         |          |          |          | CHECKED BY    | DATE       |
|           |                  |         |          |          |          | MWF (MM)      | 10/15/2018 |
|           |                  |         |          |          |          | ENG. APPROVAL | DATE       |
|           |                  |         | -        |          |          | MJD (MM)      | 10/15/2018 |
|           |                  | ,       |          |          |          | P.M. APPROVAL | DATE       |
|           |                  | ├──     | +        | $\vdash$ |          |               |            |

PREPARED FOR PENNEAST PIPELINE PROJECT

SOIL EROSION AND SEDIMENT CONTROL PLAN TYPICAL CONSTRUCTION ROW DETAILS











| CLIENT APPROVAL |
|-----------------|
|                 |
| DATE            |

|              | REVISION:          | APPROVALS |                           |          |          |               |            |  |  |
|--------------|--------------------|-----------|---------------------------|----------|----------|---------------|------------|--|--|
| NO.          | DESCRIPTION        | DATE      | DRAWN                     | CK       | APPR     | DRAWN BY      | DATE       |  |  |
| Α            | ISSUED FOR PADEP 1 |           | AJD (MM)                  | MWF (MM) | MJD (MM) | AJD (MM)      | 10/15/2018 |  |  |
|              |                    |           |                           |          |          | CHECKED BY    | DATE       |  |  |
|              |