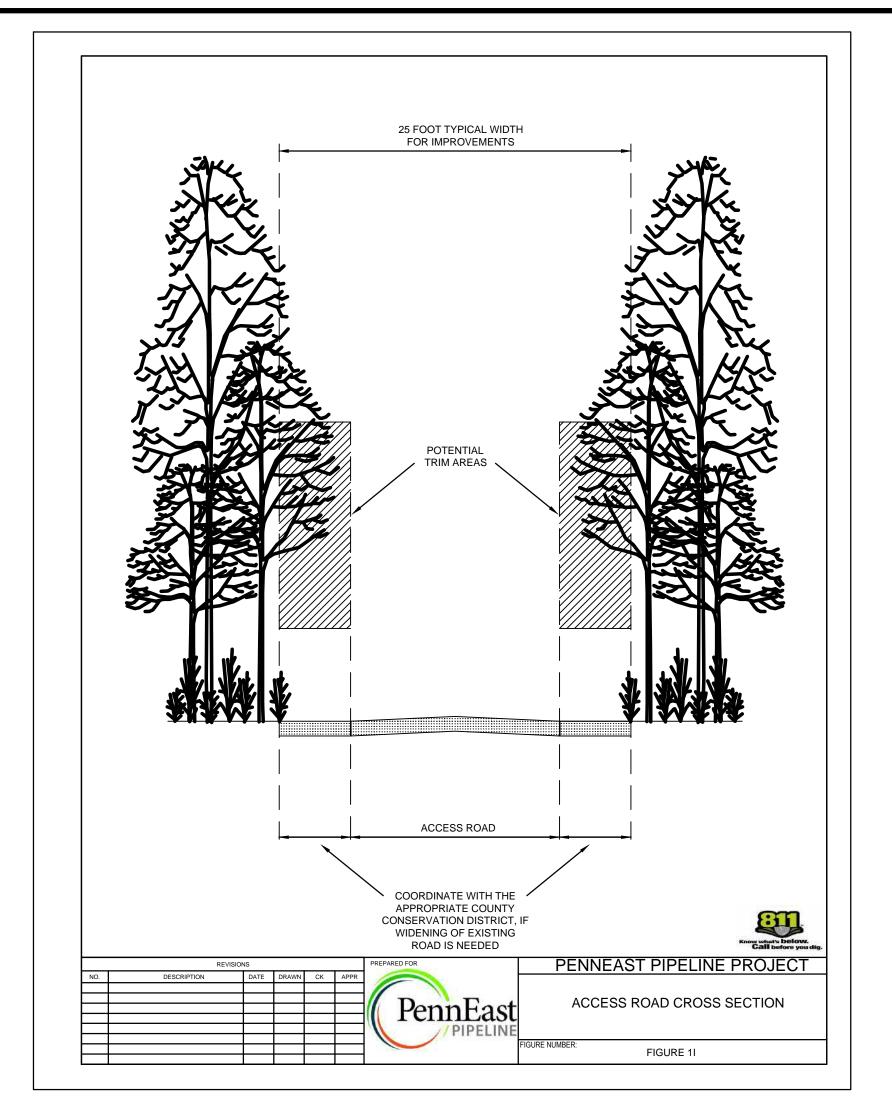

MWF (MM) | MJD (MM) | AJD (MM)      | 10/15/2018 |
|           |                  |         |          |          |          | CHECKED BY    | DATE       |
|           |                  |         |          |          |          | MWF (MM)      | 10/15/2018 |
|           |                  |         |          |          |          | ENG. APPROVAL | DATE       |
|           |                  |         | -        |          |          | MJD (MM)      | 10/15/2018 |
|           |                  | ,       |          |          |          | P.M. APPROVAL | DATE       |
|           |                  | ├──     | +        | $\vdash$ |          |               |            |

PREPARED FOR PENNEAST PIPELINE PROJECT

SOIL EROSION AND SEDIMENT CONTROL PLAN TYPICAL CONSTRUCTION ROW DETAILS











| CLIENT APPROVAL |
|-----------------|
|                 |
| DATE            |

|              | REVISION:          | APPROVALS |                           |          |          |               |            |  |  |
|--------------|--------------------|-----------|---------------------------|----------|----------|---------------|------------|--|--|
| NO.          | DESCRIPTION        | DATE      | DRAWN                     | CK       | APPR     | DRAWN BY      | DATE       |  |  |
| Α            | ISSUED FOR PADEP 1 |           | AJD (MM)                  | MWF (MM) | MJD (MM) | AJD (MM)      | 10/15/2018 |  |  |
|              |                    |           |                           |          |          | CHECKED BY    | DATE       |  |  |
|              |                    |