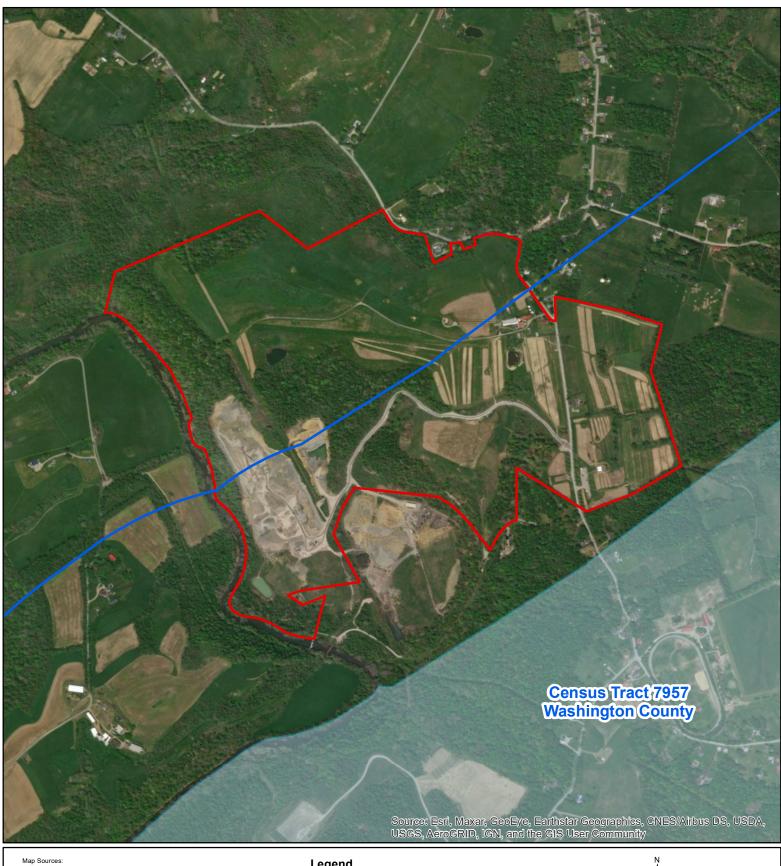

## Maggie Lynn Underground Mine - Permit Boundary

Maggie Lynn Undergound Permit Boundary: Digitized from Exhibit 6.2 Environmental Resources Map (revised June 2023) submitted by Geotech Engineering, Inc. Environmental Justice Area (2015): PASDA.

## Legend

Maggie Lynn Underground Permit Boundary

Environmental Justice Area (2015) 1/2 Mile Area of Concern

2,000

The Department assumes no responsibility for the accuracy or completeness of this information.