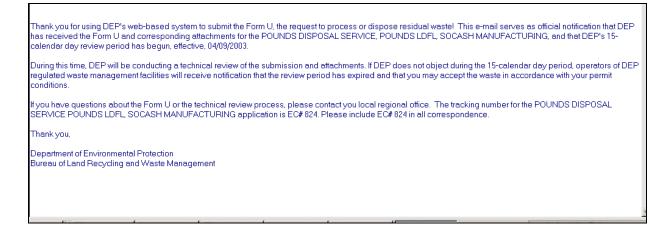

#### Landfill Client Information

Landfill Client Information, Address Information and Applicant Contact Information is pre-populated based on the User Name and Password entered during login to DEP GreenPort. At this point, an **EC Tracking #** is assigned to each Form U to monitor it through the submission, review and acceptance process. Numbers are assigned when a new submission is created.