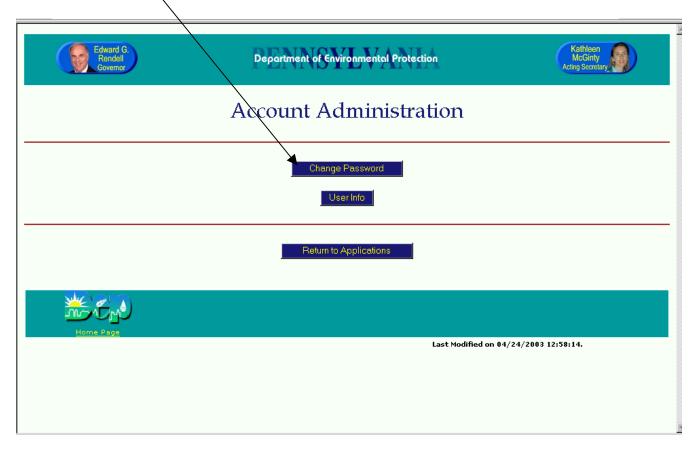

## Account Administration

By clicking the **Account Administration** button from the DEP GreenPort Main Menu, you will be presented with options for managing your DEP GreenPort account.

| DEP GreenPort  Application  Account Administration  Logout  Extense Page  Last Modified on 04/24/2003 12:47:85. | Edward G.<br>Rendell<br>Governor | Department of Environmental Protection | Kathleen<br>McGinty<br>Acting Secretary |
|-----------------------------------------------------------------------------------------------------------------|----------------------------------|----------------------------------------|-----------------------------------------|
| Permitting Applications Account Administration Form U Logout Home Page                                          |                                  | DEP GreenPort                          |                                         |
|                                                                                                                 | Account Administration           |                                        |                                         |
| Last Modimed on 04/24/2003 12:47:03.                                                                            | Home Page                        |                                        |                                         |
|                                                                                                                 |                                  | Last Modified on 04                    | /24/2003 12:47:05.                      |