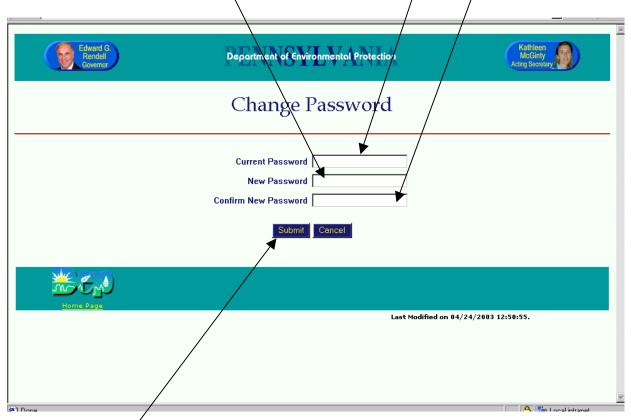

#### Changing Your Password

Click the **Change Password** button to change your password from the one assigned to you by DEP.

Enter the password assigned to you by DEP in the **Current Password** text box. Enter a new password in the **New Password** text box. The new password must contain 5 digits, including 1 numeric digit. Re-type the password in the **Confirm New Password** text box.

Click on the **Submit** button to send the change to DEP.