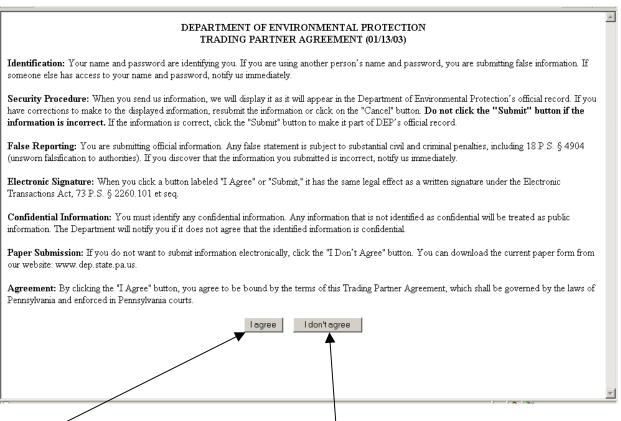

# **Trading Partner Agreement**

Each time you access a DEP electronic application, you will be prompted to the Department's Trading Partner Agreement. This document is a notification of the terms and conditions related to security, false reporting, electronic signature and confidentiality. The Trading Partner Agreement applies to all information submitted through the DEP GreenPort, including the eForm U submission.

Read the Trading Partner Agreement. If you concur with the agreement, click on the **I agree** button. You will proceed to the electronic Form U application.

If – for whatever reason – you do not agree with the terms and conditions outlined in the Trading Partner Agreement, click on the **I don't agree** button.