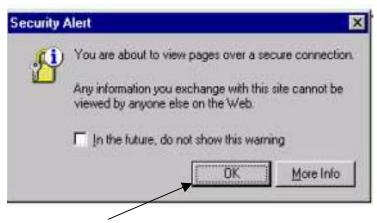

A screen will launch indicating that you are accessing a secure site.

Click on the **OK** button to continue.

The DEP GreenPort Main Menu will list all of the electronic applications to which you have access, based on the User Name and Password entered during Login.