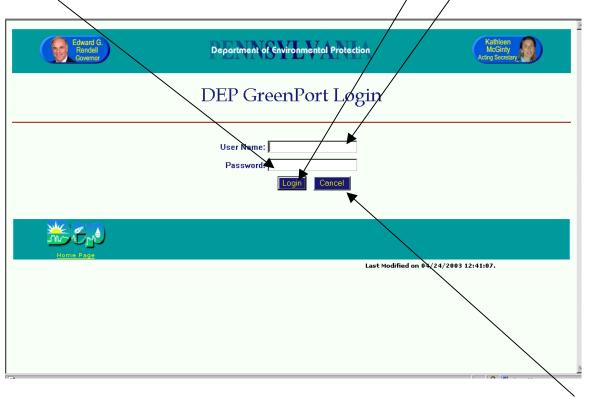

The DEP GreenPort login screen is shown below. Enter your **User Name** and **Password** in the text boxes provided and click on the **Login** button to continue.

If you have not received a User Name and Password from DEP, click on the **Cancel** button, and contact the DEP GreenPort Help Desk or your local DEP Regional Office to request a Security Access form (see <u>Attachment A</u>).

A screen will launch indicating that you are accessing a secure site.

Click on the **OK** button to continue.

The DEP GreenPort Main Menu will list all of the electronic applications to which you have access, based on the User Name and Password entered during Login.