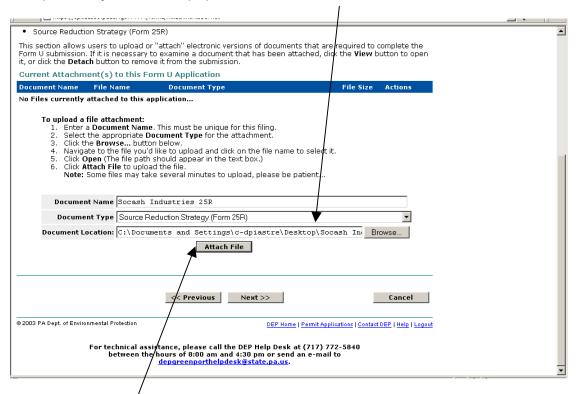

(717)<br>Ind 4:30 pm or send an e-ma<br>Idesk@state.pa.us.                                                      |                                                                    |

Use the **Files of type** drop-down menu to narrow the search for specific file types, such as Microsoft Word (.doc), Excel (.xls), Access (.mdb), or PowerPoint (.ppt).

Note – Refer to the guide, Recommended Formats and Standards for Electronic Attachments, which outlines the electronic file formats that DEP accepts. The guide includes specific file types and versions, as well as size limitations.



Highlight the name of the file and click on the **Open** button. The name of the file will appear in the **File name** text block.

#### The path for your file will populate the **Document Location** text box.



Click on the Attach File button to upload the document.

The application will automatically list the documents that are required to accompany your submission and "check off" those files that are attached. Additionally, the application will total the combined file size of all of the attachments and display the amount of file space that is available.

| mon Ma                                     | / DEPAR                                                     | COMMONWEALTH OF PENNSYLVANIA<br>RTMENT OF ENVIRONMENTAL PROTEC<br>F LAND RECYCLING AND WASTE MAN   | CTION                                                                               |                                |  |
|--------------------------------------------|-------------------------------------------------------------|------