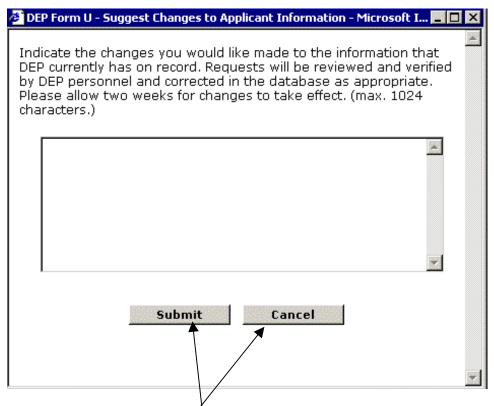

#### **Change Request**

Type your changes in the window provided. The window will hold a maximum of 1,024 characters. Click on the **Submit** button to send your request to DEP. Requests will be review and verified by DEP staff and may take as long as two weeks to be corrected in the database.

Click on the **Cancel** button to close the window and cancel the request.

|                                  | COMMONWEALTH OF PENNSYLVANIA<br>DEPARTMENT OF ENVIRONMENTAL PROTECTION<br>BUREAU OF LAND RECYCLING AND WASTE MANAGEMENT              |
|----------------------------------|--------------------------------------------------------------------------------------------------------------------------------------|
| FORM                             | U - REQUEST TO PROCESS OR DISPOSE OF RESIDUAL WASTE                                                                                  |
|                                  |                                                                                                                                      |
| EC Tracking #:                   | 824                                                                                                                                  |
| Client Name:                     | POUNDS DISPOSAL SERVICE                                                                                                              |
| Site/Landfill Facility:          | POUNDS LDFL<br>1880 MARKET STREET                                                                                                    |
|                                  | WEST SNYDER, PA 19390                                                                                                                |
|                                  |                                                                                                                                      |
| Landfill Client Informa          | tion                                                                                                                                 |
| Note: If Landfill Client Info    | ormation needs to be edited, click <u>here</u> to submit a Change Request.                                                           |
|                                  | Organization Name or POUNDS DISPOSAL SERVICE<br>Registered Fictitious Name                                                           |
|                                  | DEP Client ID# 2215                                                                                                                  |
|                                  | Applicant Type/Code Pennsylvania Corporation                                                                                         |
| -                                |                                                                                                                                      |
| E                                | mployer ID# (EIN)/Tax ID#                                                                                                            |
| Address Information              |                                                                                                                                      |
|                                  | Mailing Address 1800 MAIN STREET                                                                                                     |
|                                  | NETT SQUARE, PA 19348-1615                                                                                                           |
| Applicant Contact Info           | rmation                                                                                                                              |
|                                  |                                                                                                                                      |
|                                  | Name ROBERT G. TULL                                                                                                                  |
|                                  | Title                                                                                                                                |
|                                  | Phone Number (610) 867-2152                                                                                                          |
|                                  | Fax Number                                                                                                                           |
|                                  | Email Address                                                                                                                        |
|                                  |                                                                                                                                      |
|                                  |                                                                                                                                      |
|                                  | Next >> Cancel                                                                                                                       |
|                                  | ★                                                                                                                                    |
| © 2003 PA Dept. of Environmental | Protection DEP Home   Permit Applications   Contact DEP   Help   Logout                                                              |
|                                  |                                                                                                                                      |
| For te                           | chnical assistance, please call the DEP Help Desk at (717) 772-5840<br>betweep the hours of 8:00 am and 4:30 pm or send an e-mail to |
|                                  | depgreenporthelpdesk@state.pa.us.                                                                                                    |
|                                  |                                                                                                                                      |
|                                  |                                                                                                                                      |