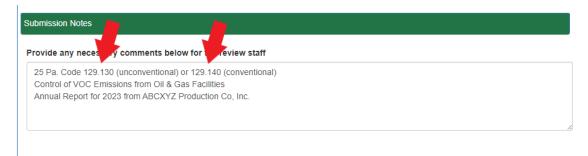

#### SUBMISSION NOTES

#### Provide any necessary comments below for the review staff

Include the phrase "129.130 Annual Report" for a report for unconventional or "129.140 Annual Report" for a report for conventional oil or natural gas facilities.