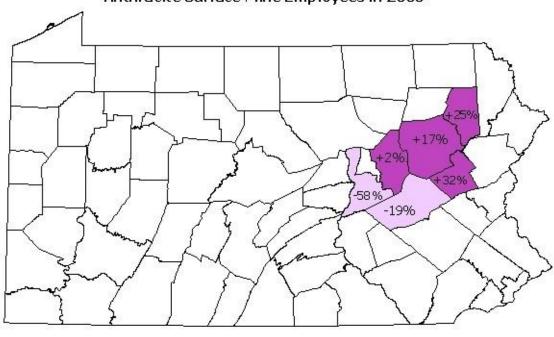

## Anthracite Surface Mine Employees in 2008

#### Change From Last Year

Decrease Increase No Activity