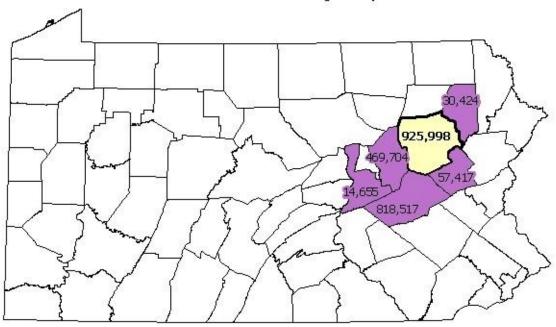

## Anthracite Surface Mine Tonnages Reported in 2008

# Anthracite Surface Mine Tonnages Reported in 2008