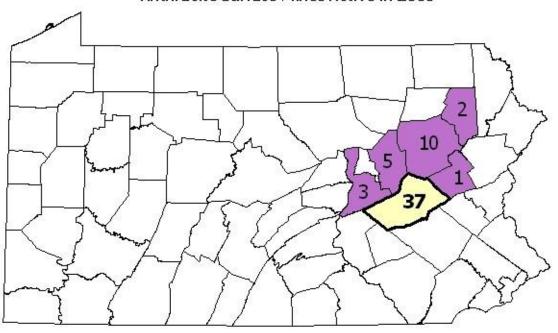

| 674,605                                         |
| Schuylkill       | 23                                 | 30                             | 147                                     | 218,092                                 | 3,437,120                                       |
| REGION<br>TOTALS | 42*                                | 54                             | 323                                     | 516,722                                 | 5,444,504                                       |

<sup>\*</sup>Because some companies operate in more than one county, this figure does not equal the sum of the individual county totals.

#### Anthracite Surface Mine Operators in 2008



## Anthracite Surface Mine Operators in 2008



#### Anthracite Surface Mines Active in 2008



#### Anthracite Surface Mines Active in 2008



## Anthracite Surface Mine Employees in 2008



## Anthracite Surface Mine Employees in 2008



#### Change From Last Year

Decrease Increase No Activity

## Anthracite Surface Mine Tonnages Reported in 2008



# Anthracite Surface Mine Tonnages Reported in 2008



# Change From Last Year Decrease Increase No Activity