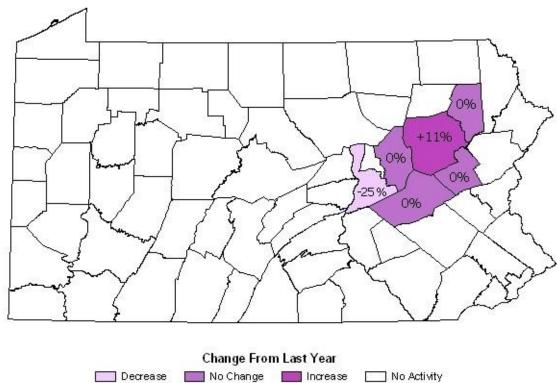

## Anthracite Surface Mine Tonnages Reported in 2008

# Anthracite Surface Mine Tonnages Reported in 2008

# Change From Last Year Decrease Increase No Activity