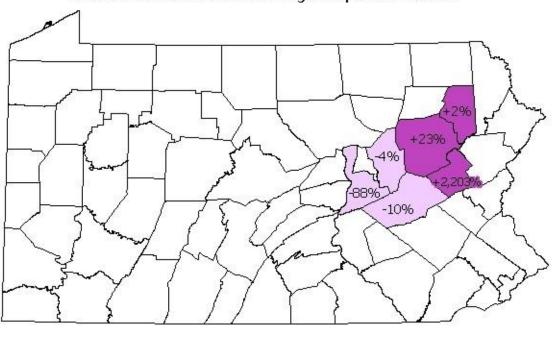

2*                                | 54                             | 323                                     | 516,722                                 | 5,444,504                                       |

<sup>\*</sup>Because some companies operate in more than one county, this figure does not equal the sum of the individual county totals.

#### Anthracite Surface Mine Operators in 2008



## Anthracite Surface Mine Operators in 2008



#### Anthracite Surface Mines Active in 2008



#### Anthracite Surface Mines Active in 2008



## Anthracite Surface Mine Employees in 2008



## Anthracite Surface Mine Employees in 2008



#### Change From Last Year

Decrease Increase No Activity

## Anthracite Surface Mine Tonnages Reported in 2008



# Anthracite Surface Mine Tonnages Reported in 2008



# Change From Last Year Decrease Increase No Activity