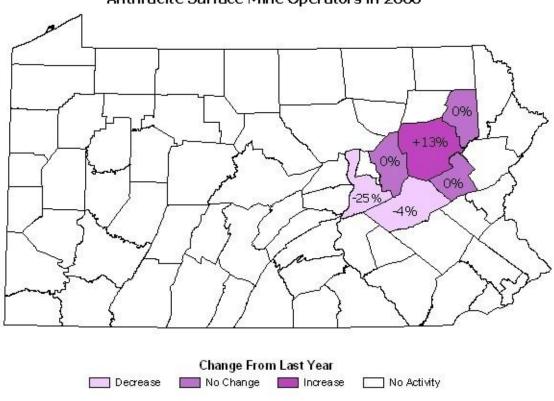

## Anthracite Surface Mine Employees in 2008

#### Change From Last Year

Decrease Increase No Activity