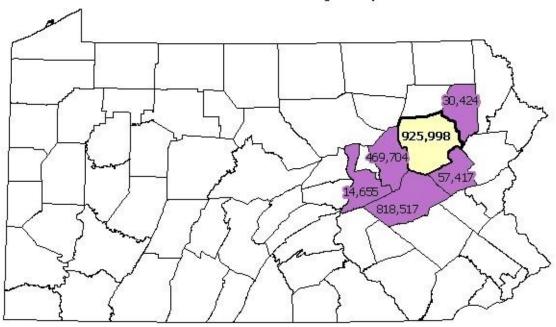

# Anthracite Surface Mine Tonnages Reported in 2008

# 2008 ANTHRACITE SURFACE MINES SUMMARY PRODUCTION INFORMATION BY COUNTY

| County           | No. of Surface<br>Mine Operators | No. of<br>Surface<br>Mines | No. of Surface<br>Mine Employees | Hours Worked<br>at Surface<br>Mines | No. of Tons<br>Produced at<br>Surface Mines |
|------------------|----------------------------------|----------------------------|----------------------------------|-------------------------------------|---------------------------------------------|
| Carbon           | 1                                | 1                          | 25                               | 31,213                              | 57,417                                      |
| Columbia         | 5                                | 5                          | 51                               | 116,886                             | 469,704                                     |
| Lackawanna       | 2                                | 2                          | 5                                | 7,024                               | 30,424                                      |
| Luzerne          | 9                                | 10                         | 138                              | 239,869                             | 925,998                                     |
| Northumberland   | 3                                | 3                          | 18                               | 15,255                              | 14,655                                      |
| Schuylkill       | 27                               | 37                         | 131                              | 230,693                             | 809,162                                     |
| REGION<br>TOTALS | 47*                              | 58                         | 368                              | 640,940                             | 2,316,715                                   |