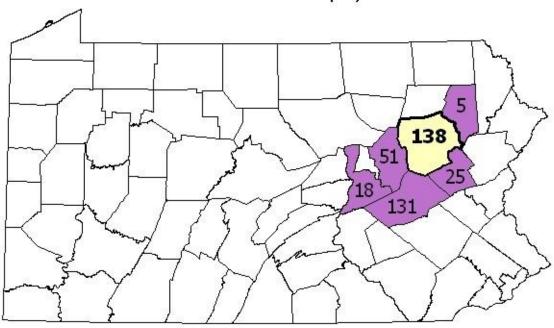

# Anthracite Surface Mine Employees in 2008

# 2008 ANTHRACITE SURFACE MINES SUMMARY PRODUCTION INFORMATION BY COUNTY

| County           | No. of Surface<br>Mine Operators | No. of<br>Surface<br>Mines | No. of Surface<br>Mine Employees | Hours Worked<br>at Surface<br>Mines | No. of Tons<br>Produced at<br>Surface Mines |
|------------------|----------------------------------|----------------------------|----------------------------------|-------------------------------------|---------------------------------------------|
| Carbon           | 1                                | 1                          | 25                               | 31,213                              | 57,417                                      |
| Columbia         | 5                                | 5                          | 51                               | 116,886                             | 469,704                                     |
| Lackawanna       | 2                                | 2                          | 5                                | 7,024                               | 30,424                                      |
| Luzerne          | 9                                | 10                         | 138                              | 239,869                             | 925,998                                     |
| Northumberland   | 3                                | 3                          | 18                               | 15,255                              | 14,655                                      |
| Schuylkill       | 27                               | 37                         | 131                              | 230,693                             | 809,162                                     |
| REGION<br>TOTALS | 47*                              | 58                         | 368                              | 640,940                             | 2,316,715                                   |