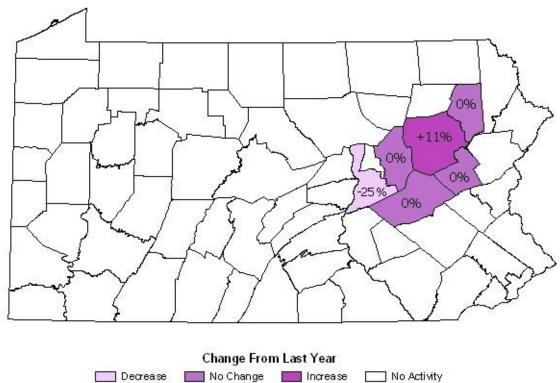

| 14,655                                      |
| Schuylkill       | 27                               | 37                         | 131                              | 230,693                             | 809,162                                     |
| REGION<br>TOTALS | 47*                              | 58                         | 368                              | 640,940                             | 2,316,715                                   |

<sup>\*</sup>Because some companies operate in more than one county, this figure does not equal the sum of the individual county totals.

#### Anthracite Surface Mine Operators in 2008



# Anthracite Surface Mine Operators in 2008



#### Anthracite Surface Mines Active in 2008



#### Anthracite Surface Mines Active in 2008



# Anthracite Surface Mine Employees in 2008



# Anthracite Surface Mine Employees in 2008



#### Change From Last Year

Decrease Increase No Activity

# Anthracite Surface Mine Tonnages Reported in 2008



# Anthracite Surface Mine Tonnages Reported in 2008



# Change From Last Year Decrease Increase No Activity