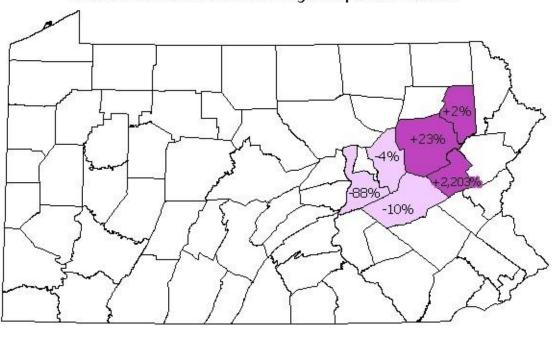

|
| REGION<br>TOTALS | 47*                              | 58                         | 368                              | 640,940                             | 2,316,715                                   |

<sup>\*</sup>Because some companies operate in more than one county, this figure does not equal the sum of the individual county totals.

#### Anthracite Surface Mine Operators in 2008



# Anthracite Surface Mine Operators in 2008



#### Anthracite Surface Mines Active in 2008



#### Anthracite Surface Mines Active in 2008



# Anthracite Surface Mine Employees in 2008



# Anthracite Surface Mine Employees in 2008



#### Change From Last Year

Decrease Increase No Activity

# Anthracite Surface Mine Tonnages Reported in 2008



# Anthracite Surface Mine Tonnages Reported in 2008



# Change From Last Year Decrease Increase No Activity