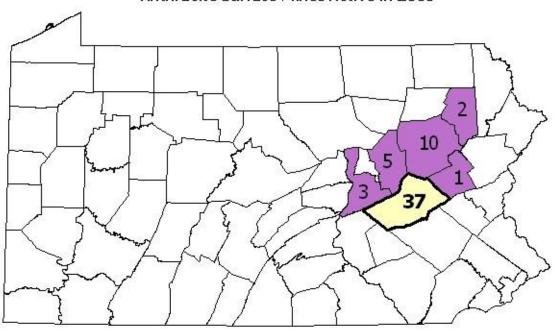

#### Anthracite Surface Mines Active in 2008

# 2008 ANTHRACITE SURFACE MINES SUMMARY PRODUCTION INFORMATION BY COUNTY

| County           | No. of Surface<br>Mine Operators | No. of<br>Surface<br>Mines | No. of Surface<br>Mine Employees | Hours Worked<br>at Surface<br>Mines | No. of Tons<br>Produced at<br>Surface Mines |
|------------------|----------------------------------|----------------------------|----------------------------------|-------------------------------------|---------------------------------------------|
| Carbon           | 1                                | 1                          | 25                               | 31,213                              | 57,417                                      |
| Columbia         | 5                                | 5                          | 51                               | 116,886                             | 469,704                                     |
| Lackawanna       | 2                                | 2                          | 5                                | 7,024                               | 30,424                                      |
| Luzerne          | 9                                | 10                         | 138                              | 239,869                             | 925,998                                     |
| Northumberland   | 3                                | 3                          | 18                               | 15,255                              | 14,655                                      |
| Schuylkill       | 27                               | 37                         | 131                              | 230,693                             | 809,162                                     |
| REGION<br>TOTALS | 47*                              | 58                         | 368                              | 640,940                             | 2,316,715                                   |