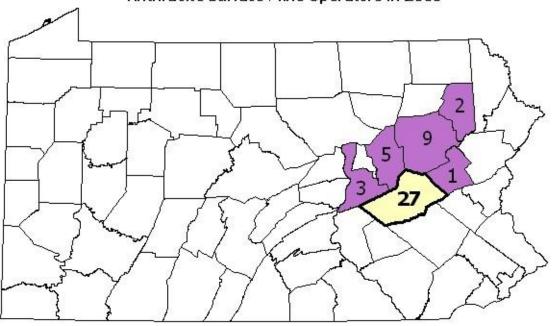

#### Anthracite Surface Mine Operators in 2008

# Anthracite Surface Mine Operators in 2008

# 2008 ANTHRACITE SURFACE MINES SUMMARY PRODUCTION INFORMATION BY COUNTY

| County           | No. of Surface<br>Mine Operators | No. of<br>Surface<br>Mines | No. of Surface<br>Mine Employees | Hours Worked<br>at Surface<br>Mines | No. of Tons<br>Produced at<br>Surface Mines |
|------------------|----------------------------------|----------------------------|----------------------------------|-------------------------------------|---------------------------------------------|
| Carbon           | 1                                | 1                          | 25                               | 31,213                              | 57,417                                      |
| Columbia         | 5                                | 5                          | 51                               | 116,886                             | 469,704                                     |
| Lackawanna       | 2                                | 2                          | 5                                | 7,024                               | 30,424                                      |
| Luzerne          | 9                                | 10                         | 138                              | 239,869                             | 925,998                                     |
| Northumberland   | 3                                | 3                          | 18                               | 15,255                              | 14,655                                      |
| Schuylkill       | 27                               | 37                         | 131                              | 230,693                             | 809,162                                     |
| REGION<br>TOTALS | 47*                              | 58                         | 368                              | 640,940                             | 2,316,715                                   |