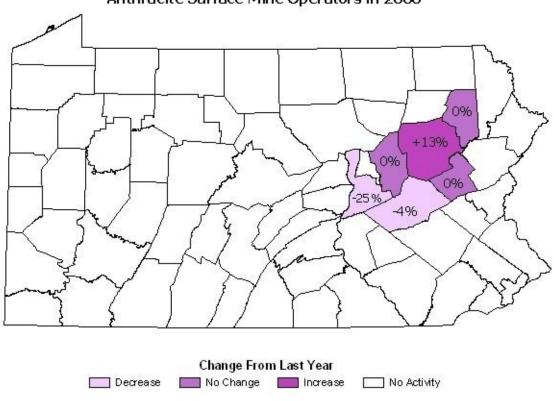

| 3                          | 18                               | 15,255                              | 14,655                                      |
| Schuylkill       | 27                               | 37                         | 131                              | 230,693                             | 809,162                                     |
| REGION<br>TOTALS | 47*                              | 58                         | 368                              | 640,940                             | 2,316,715                                   |

<sup>\*</sup>Because some companies operate in more than one county, this figure does not equal the sum of the individual county totals.

#### Anthracite Surface Mine Operators in 2008



# Anthracite Surface Mine Operators in 2008



#### Anthracite Surface Mines Active in 2008



#### Anthracite Surface Mines Active in 2008



# Anthracite Surface Mine Employees in 2008



# Anthracite Surface Mine Employees in 2008



#### Change From Last Year

Decrease Increase No Activity

# Anthracite Surface Mine Tonnages Reported in 2008



# Anthracite Surface Mine Tonnages Reported in 2008



# Change From Last Year Decrease Increase No Activity