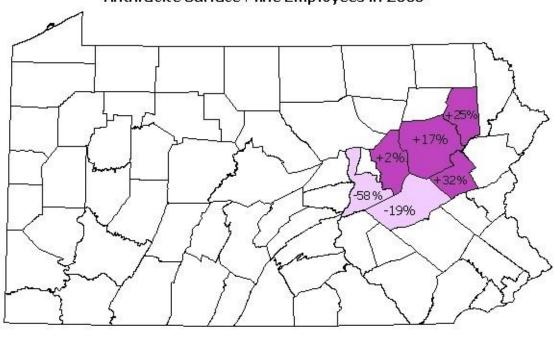

| 37                         | 131                              | 230,693                             | 809,162                                     |
| REGION<br>TOTALS | 47*                              | 58                         | 368                              | 640,940                             | 2,316,715                                   |

<sup>\*</sup>Because some companies operate in more than one county, this figure does not equal the sum of the individual county totals.

#### Anthracite Surface Mine Operators in 2008



# Anthracite Surface Mine Operators in 2008



#### Anthracite Surface Mines Active in 2008



#### Anthracite Surface Mines Active in 2008



# Anthracite Surface Mine Employees in 2008



# Anthracite Surface Mine Employees in 2008



#### Change From Last Year

Decrease Increase No Activity

# Anthracite Surface Mine Tonnages Reported in 2008



# Anthracite Surface Mine Tonnages Reported in 2008



# Change From Last Year Decrease Increase No Activity