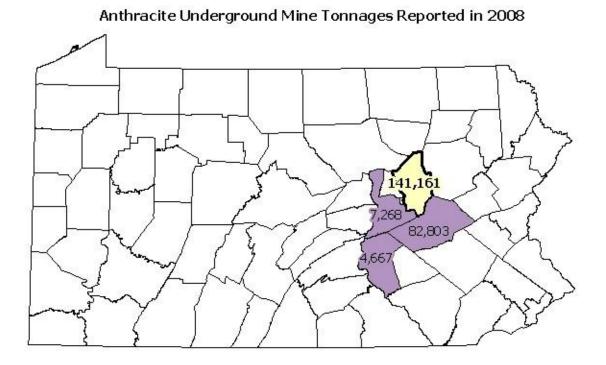

## 2008 ANTHRACITE UNDERGROUND MINES REPORTING PRODUCTION LISTED BY COUNTY

| Columbia County             |          |                                    |                            |                          |                     |                        |                 |           |               |  |
|-----------------------------|----------|------------------------------------|----------------------------|--------------------------|---------------------|------------------------|-----------------|-----------|---------------|--|
| Company                     | Permit   | Site Name                          | Surface<br>Permit<br>Acres | Total Tons<br>Production | Mineral             | Number of<br>Employees | Hours<br>Worked | Accidents |               |  |
|                             |          |                                    |                            |                          |                     |                        |                 | Fatal     | Non-<br>Fatal |  |
| UAE<br>Coalcorp<br>Assoc    | 19881301 | UAE<br>Coalcorp<br>Harmony<br>Mine | 34.1                       | 141,161                  | Lykens<br>Valley #2 | 47                     | 102,186         | 1         | 8             |  |
| Columbia<br>County<br>Total | 1        |                                    | 34.1                       | 141,161                  |                     | 47                     | 102,186         | 1         | 8             |  |

| Columbia County             |          |                                    |                            |                          |                     |                        |                 |           |               |  |
|-----------------------------|----------|------------------------------------|----------------------------|--------------------------|---------------------|------------------------|-----------------|-----------|---------------|--|
| Company                     | Permit   | Site Name                          | Surface<br>Permit<br>Acres | Total Tons<br>Production | Mineral             | Number of<br>Employees | Hours<br>Worked | Accidents |               |  |
|                             |          |                                    |                            |                          |                     |                        |                 | Fatal     | Non-<br>Fatal |  |
| UAE<br>Coalcorp<br>Assoc    | 19881301 | UAE<br>Coalcorp<br>Harmony<br>Mine | 34.1                       | 141,161                  | Lykens<br>Valley #2 | 47                     | 102,186         | 1         | 8             |  |
| Columbia<br>County<br>Total | 1        |                                    | 34.1                       | 141,161                  |                     | 47                     | 102,186         | 1         | 8             |  |

| Northumberland County          |          |                        |                            |                          |                            |                        |                 |           |               |  |  |
|--------------------------------|----------|------------------------|----------------------------|--------------------------|----------------------------|------------------------|-----------------|-----------|---------------|--|--|
| 6                              | Permit   | Site                   | Surface<br>Permit<br>Acres | Total Tons<br>Production | Mineral                    | Number of<br>Employees | Hours<br>Worked | Accidents |               |  |  |
| Company                        |          | Name                   |                            |                          |                            |                        |                 | Fatal     | Non-<br>Fatal |  |  |
| Bear Gap Coal Co               | 49861303 | N & L<br>Slope<br>Mine | 2.8                        | 5,918                    | Lykens<br>Valley #4        | 4                      | 6,720           | 0         | 0             |  |  |
| FKZ Coal Inc                   | 49971301 | No 1<br>Mine           | 3.5                        | 1,350                    | Mammoth<br>Middle<br>Split | 5                      | 7,390           | 0         | 0             |  |  |
| Northumberland<br>County Total | 2        |                        | 6.3                        | 7,268                    |                            | 9                      | 14,110          | 0         | 0             |  |  |

| Schuylkill County              |          |                        |                 |            |                     |           |        |           |               |  |
|--------------------------------|----------|------------------------|-----------------|------------|---------------------|-----------|--------|-----------|---------------|--|
|                                |          |                        | Surface         | Total Tons |                     | Number of | Hours  | Accidents |               |  |
| Company                        | Permit   | Site Name              | Permit<br>Acres | Production | Mineral             | Employees | Worked | Fatal     | Non-<br>Fatal |  |
| Alfred<br>Brown Coal           | 54011301 | Brown 7 Ft<br>Mine     | 3.0             | 4,148      | Seven<br>Foot       | 4         | 4,410  | 0         | 0             |  |
| B & B<br>Anthracite<br>Coal Co | 54851325 | Rock Ridge<br>Mine     | 8.0             | 13,901     | Buck<br>Mountain    | 8         | 14,560 | 0         | 0             |  |
| Joliett Coal<br>Co             | 54991301 | Joliett Coal 3<br>Mine | 3.0             | 112        | Lykens<br>Valley #3 | 2         | 1,106  | 0         | 0             |  |
| K & C Coal<br>Co               | 54851319 | K & C Mine             | 7.9             | 3,309      | Orchard             | 3         | 4,820  | 0         | 0             |  |
| Kimmel's<br>Mining Inc         | 54071301 | Williamstown<br>1 Mine | 26.4            | 29,002     | Lykens<br>Valley #3 | 16        | 26,641 | 0         | 2             |  |

| Orchard<br>Coal Co Inc        | 54901302 | Orchard Coal<br>Mine | 5.0  | 14,076 | Orchard | 9  | 17,053 | 0 | 0 |
|-------------------------------|----------|----------------------|------|--------|---------|----|--------|---|---|
| RS & W Coal<br>Co             | 54851332 | Woods Drift<br>Mine  | 2.1  | 17,849 | Rough   | 6  | 9,438  | 0 | 0 |
| Schuylkill<br>County<br>Total | 8        |                      | 60.4 | 82,803 |         | 50 | 78,808 | 0 | 2 |