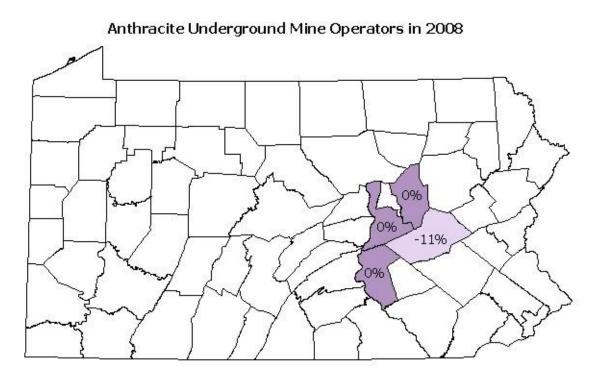

Change From Last Year
Decrease No Change No Activity

Change From Last Year
Decrease Increase No Activity