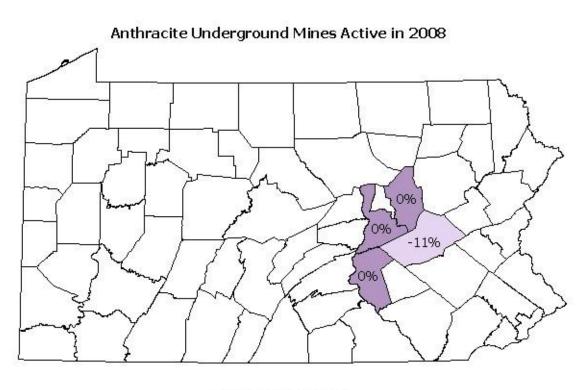

Change From Last Year
Decrease No Change No Activity

Change From Last Year
Decrease Increase No Activity