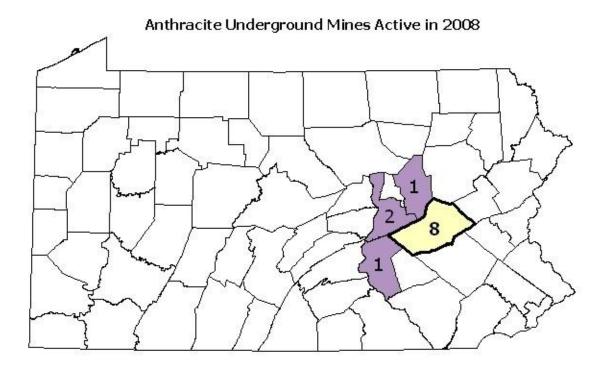

## 2008 ANTHRACITE UNDERGROUND MINES REPORTING PRODUCTION LISTED BY COUNTY

| Columbia County             |          |                                    |                            |                          |                     |                        |                 |           |               |  |
|-----------------------------|----------|------------------------------------|----------------------------|--------------------------|---------------------|------------------------|-----------------|-----------|---------------|--|
| Company                     | Permit   | Site Name                          | Surface<br>Permit<br>Acres | Total Tons<br>Production | Mineral             | Number of<br>Employees | Hours<br>Worked | Accidents |               |  |
|                             |          |                                    |                            |                          |                     |                        |                 | Fatal     | Non-<br>Fatal |  |
| UAE<br>Coalcorp<br>Assoc    | 19881301 | UAE<br>Coalcorp<br>Harmony<br>Mine | 34.1                       | 141,161                  | Lykens<br>Valley #2 | 47                     | 102,186         | 1         | 8             |  |
| Columbia<br>County<br>Total | 1        |                                    | 34.1                       | 141,161                  |                     | 47                     | 102,186         | 1         | 8             |  |

| Northumberland County          |          |                        |                            |                          |                            |                        |                 |           |               |  |  |
|--------------------------------|----------|------------------------|----------------------------|--------------------------|----------------------------|------------------------|-----------------|-----------|---------------|--|--|
| 6                              | Permit   | Site                   | Surface<br>Permit<br>Acres | Total Tons<br>Production | Mineral                    | Number of<br>Employees | Hours<br>Worked | Accidents |               |  |  |
| Company                        |          | Name                   |                            |                          |                            |                        |                 | Fatal     | Non-<br>Fatal |  |  |
| Bear Gap Coal Co               | 49861303 | N & L<br>Slope<br>Mine | 2.8                        | 5,918                    | Lykens<br>Valley #4        | 4                      | 6,720           | 0         | 0             |  |  |
| FKZ Coal Inc                   | 49971301 | No 1<br>Mine           | 3.5                        | 1,350                    | Mammoth<br>Middle<br>Split | 5                      | 7,390           | 0         | 0             |  |  |
| Northumberland<br>County Total | 2        |                        | 6.3                        | 7,268                    |                            | 9                      | 14,110          | 0         | 0             |  |  |

| Schuylkill County              |          |                        |                 |            |                     |           |        |           |               |  |
|--------------------------------|----------|------------------------|-----------------|------------|---------------------|-----------|--------|-----------|---------------|--|
|                                |          |                        | Surface         | Total Tons |                     | Number of | Hours  | Accidents |               |  |
| Company                        | Permit   | Site Name              | Permit<br>Acres | Production | Mineral             | Employees | Worked | Fatal     | Non-<br>Fatal |  |
| Alfred<br>Brown Coal           | 54011301 | Brown 7 Ft<br>Mine     | 3.0             | 4,148      | Seven<br>Foot       | 4         | 4,410  | 0         | 0             |  |
| B & B<br>Anthracite<br>Coal Co | 54851325 | Rock Ridge<br>Mine     | 8.0             | 13,901     | Buck<br>Mountain    | 8         | 14,560 | 0         | 0             |  |
| Joliett Coal<br>Co             | 54991301 | Joliett Coal 3<br>Mine | 3.0             | 112        | Lykens<br>Valley #3 | 2         | 1,106  | 0         | 0             |  |
| K & C Coal<br>Co               | 54851319 | K & C Mine             | 7.9             | 3,309      | Orchard             | 3         | 4,820  | 0         | 0             |  |
| Kimmel's<br>Mining Inc         | 54071301 | Williamstown<br>1 Mine | 26.4            | 29,002     | Lykens<br>Valley #3 | 16        | 26,641 | 0         | 2             |  |

| Orchard<br>Coal Co Inc        | 54901302 | Orchard Coal<br>Mine | 5.0  | 14,076 | Orchard | 9  | 17,053 | 0 | 0 |
|-------------------------------|----------|----------------------|------|--------|---------|----|--------|---|---|
| RS & W Coal<br>Co             | 54851332 | Woods Drift<br>Mine  | 2.1  | 17,849 | Rough   | 6  | 9,438  | 0 | 0 |
| Schuylkill<br>County<br>Total | 8        |                      | 60.4 | 82,803 |         | 50 | 78,808 | 0 | 2 |