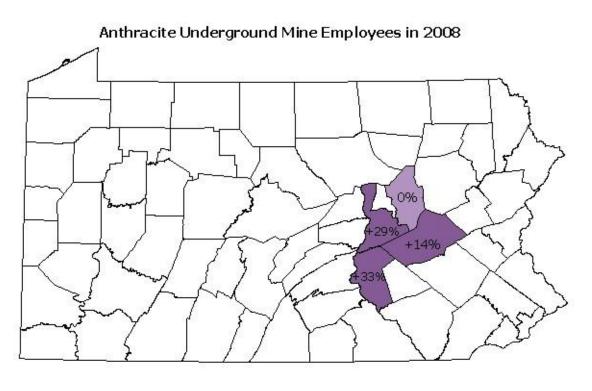

Change From Last Year
Decrease No Change No Activity

Change From Last Year
Decrease Increase No Activity