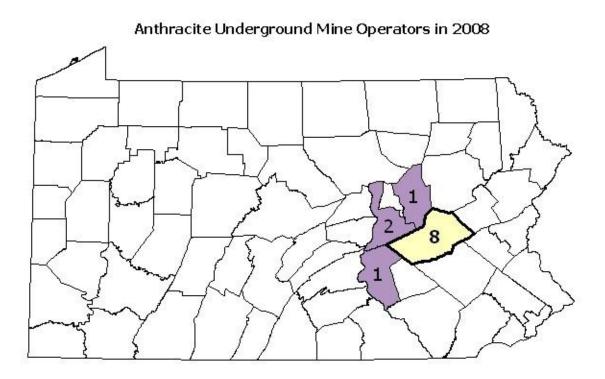

## 2008 ANTHRACITE UNDERGROUND MINES REPORTING PRODUCTION LISTED BY COUNTY

| Columbia County             |          |                                    |                            |                          |                     |                        |                 |           |               |  |
|-----------------------------|----------|------------------------------------|----------------------------|--------------------------|---------------------|------------------------|-----------------|-----------|---------------|--|
| Company                     | Permit   | Site Name                          | Surface<br>Permit<br>Acres | Total Tons<br>Production | Mineral             | Number of<br>Employees | Hours<br>Worked | Accidents |               |  |
|                             |          |                                    |                            |                          |                     |                        |                 | Fatal     | Non-<br>Fatal |  |
| UAE<br>Coalcorp<br>Assoc    | 19881301 | UAE<br>Coalcorp<br>Harmony<br>Mine | 34.1                       | 141,161                  | Lykens<br>Valley #2 | 47                     | 102,186         | 1         | 8             |  |
| Columbia<br>County<br>Total | 1        |                                    | 34.1                       | 141,161                  |                     | 47                     | 102,186         | 1         | 8             |  |

| Northumberland County          |          |                        |                            |                          |                            |                        |                 |           |               |  |  |
|--------------------------------|----------|------------------------|----------------------------|--------------------------|----------------------------|------------------------|-----------------|-----------|---------------|--|--|
| 6                              | Permit   | Site                   | Surface<br>Permit<br>Acres | Total Tons<br>Production | Mineral                    | Number of<br>Employees | Hours<br>Worked | Accidents |               |  |  |
| Company                        |          | Name                   |                            |                          |                            |                        |                 | Fatal     | Non-<br>Fatal |  |  |
| Bear Gap Coal Co               | 49861303 | N & L<br>Slope<br>Mine | 2.8                        | 5,918                    | Lykens<br>Valley #4        | 4                      | 6,720           | 0         | 0             |  |  |
| FKZ Coal Inc                   | 49971301 | No 1<br>Mine           | 3.5                        | 1,350                    | Mammoth<br>Middle<br>Split | 5                      | 7,390           | 0         | 0             |  |  |
| Northumberland<br>County Total | 2        |                        | 6.3                        | 7,268                    |                            | 9                      | 14,110          | 0         | 0             |  |  |

| Schuylkill County              |          |                        |                 |            |                     |           |        |           |               |  |
|--------------------------------|----------|------------------------|-----------------|------------|---------------------|-----------|--------|-----------|---------------|--|
|                                |          |                        | Surface         | Total Tons |                     | Number of | Hours  | Accidents |               |  |
| Company                        | Permit   | Site Name              | Permit<br>Acres | Production | Mineral             | Employees | Worked | Fatal     | Non-<br>Fatal |  |
| Alfred<br>Brown Coal           | 54011301 | Brown 7 Ft<br>Mine     | 3.0             | 4,148      | Seven<br>Foot       | 4         | 4,410  | 0         | 0             |  |
| B & B<br>Anthracite<br>Coal Co | 54851325 | Rock Ridge<br>Mine     | 8.0             | 13,901     | Buck<br>Mountain    | 8         | 14,560 | 0         | 0             |  |
| Joliett Coal<br>Co             | 54991301 | Joliett Coal 3<br>Mine | 3.0             | 112        | Lykens<br>Valley #3 | 2         | 1,106  | 0         | 0             |  |
| K & C Coal<br>Co               | 54851319 | K & C Mine             | 7.9             | 3,309      | Orchard             | 3         | 4,820  | 0         | 0             |  |
| Kimmel's<br>Mining Inc         | 54071301 | Williamstown<br>1 Mine | 26.4            | 29,002     | Lykens<br>Valley #3 | 16        | 26,641 | 0         | 2             |  |

| Orchard<br>Coal Co Inc        | 54901302 | Orchard Coal<br>Mine | 5.0  | 14,076 | Orchard | 9  | 17,053 | 0 | 0 |
|-------------------------------|----------|----------------------|------|--------|---------|----|--------|---|---|
| RS & W Coal<br>Co             | 54851332 | Woods Drift<br>Mine  | 2.1  | 17,849 | Rough   | 6  | 9,438  | 0 | 0 |
| Schuylkill<br>County<br>Total | 8        |                      | 60.4 | 82,803 |         | 50 | 78,808 | 0 | 2 |