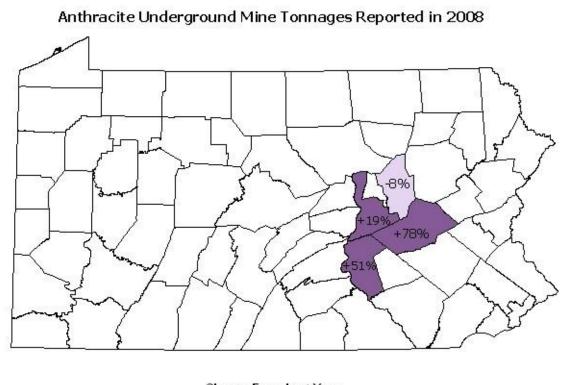

Change From Last Year
Decrease No Change No Activity

Change From Last Year
Decrease Increase No Activity