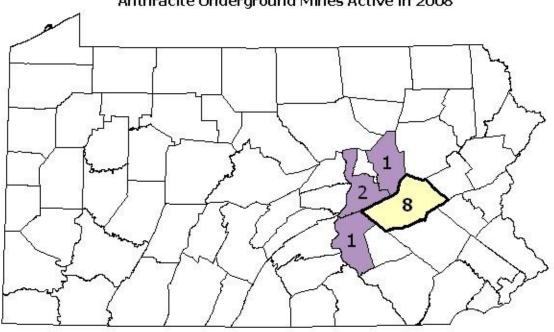

## Anthracite Underground Mines Active in 2008

#### Anthracite Underground Mines Active in 2008