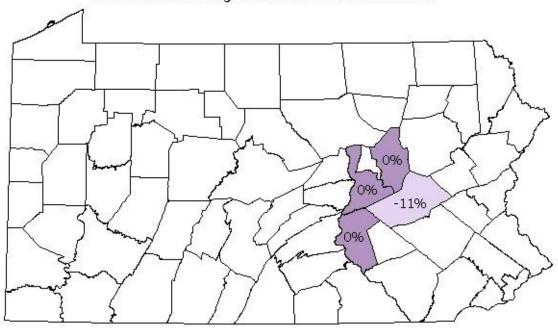

#### Anthracite Underground Mines Active in 2008

#### Change From Last Year

Decrease No Change No Activity