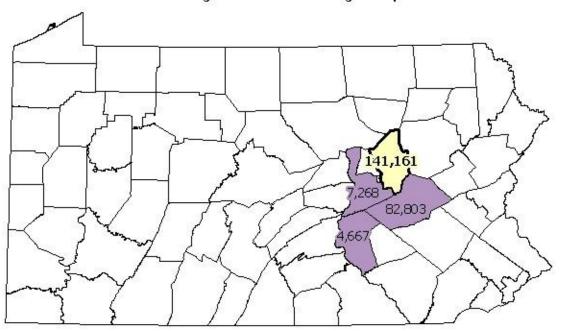

#### Anthracite Underground Mine Tonnages Reported in 2008

## Anthracite Underground Mine Tonnages Reported in 2008

# 2008 ANTHRACITE UNDERGROUND MINES - SUMMARY PRODUCTION INFORMATION BY COUNTY

| County           | No. of<br>Underground<br>Mine Operators | No. of<br>Underground<br>Mines | No. of<br>Underground<br>Mine Employees | Hours Worked<br>at Underground<br>Mines | No. of Tons<br>Produced at<br>Underground<br>Mines |
|------------------|-----------------------------------------|--------------------------------|-----------------------------------------|-----------------------------------------|----------------------------------------------------|
| Columbia         | 1                                       | 1                              | 47                                      | 102,186                                 | 141,161                                            |
| Dauphin          | 1                                       | 1                              | 4                                       | 6,328                                   | 4,667                                              |
| Northumberland   | 2                                       | 2                              | 9                                       | 14,110                                  | 7,268                                              |
| Schuylkill       | 8                                       | 8                              | 50                                      | 78,808                                  | 82,803                                             |
| REGION<br>TOTALS | 12*                                     | 12                             | 110                                     | 201,432                                 | 235,899                                            |