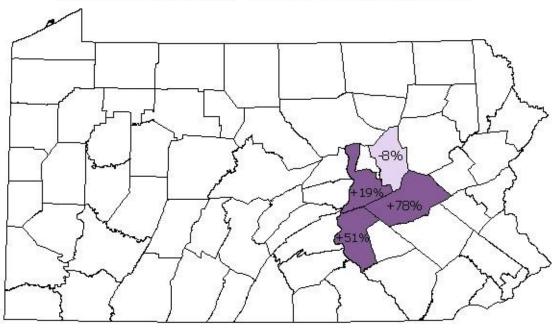

#### Anthracite Underground Mine Tonnages Reported in 2008

## Anthracite Underground Mine Tonnages Reported in 2008

#### Change From Last Year

Decrease Increase No Activity