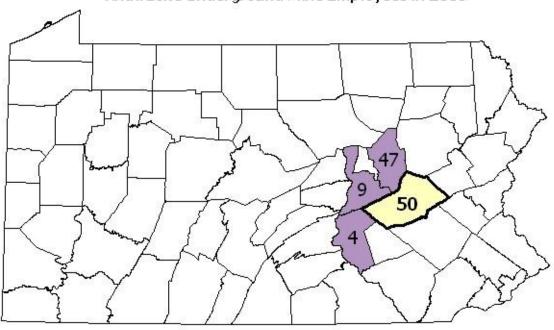

#### Anthracite Underground Mine Employees in 2008

### Anthracite Underground Mine Employees in 2008

No Change Increase No Activity

# 2008 ANTHRACITE UNDERGROUND MINES - SUMMARY PRODUCTION INFORMATION BY COUNTY

| County           | No. of<br>Underground<br>Mine Operators | No. of<br>Underground<br>Mines | No. of<br>Underground<br>Mine Employees | Hours Worked<br>at Underground<br>Mines | No. of Tons<br>Produced at<br>Underground<br>Mines |
|------------------|-----------------------------------------|--------------------------------|-----------------------------------------|-----------------------------------------|----------------------------------------------------|
| Columbia         | 1                                       | 1                              | 47                                      | 102,186                                 | 141,161                                            |
| Dauphin          | 1                                       | 1                              | 4                                       | 6,328                                   | 4,667                                              |
| Northumberland   | 2                                       | 2                              | 9                                       | 14,110                                  | 7,268                                              |
| Schuylkill       | 8                                       | 8                              | 50                                      | 78,808                                  | 82,803                                             |
| REGION<br>TOTALS | 12*                                     | 12                             | 110                                     | 201,432                                 | 235,899                                            |