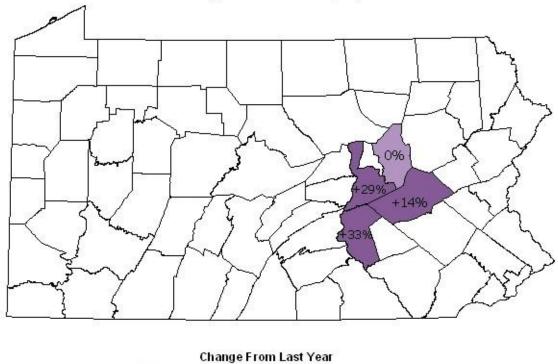

#### Anthracite Underground Mine Employees in 2008

### Anthracite Underground Mine Employees in 2008

No Change Increase No Activity

#### Change From Last Year

Decrease No Change No Activity