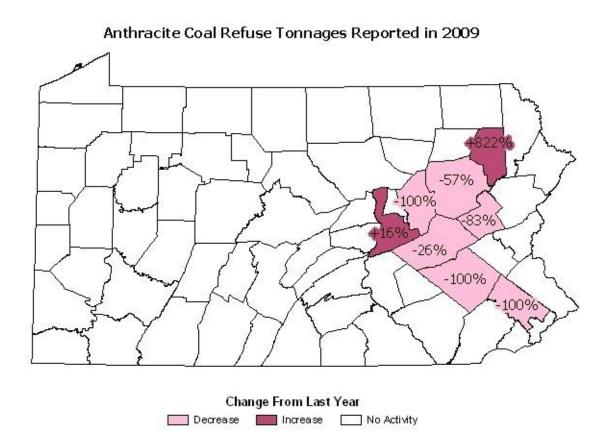

\*Because some companies operate in more than one county, this figure does not equal the sum of the individual county totals.

Anthracite Coal Refuse Tonnages Reported in 2009