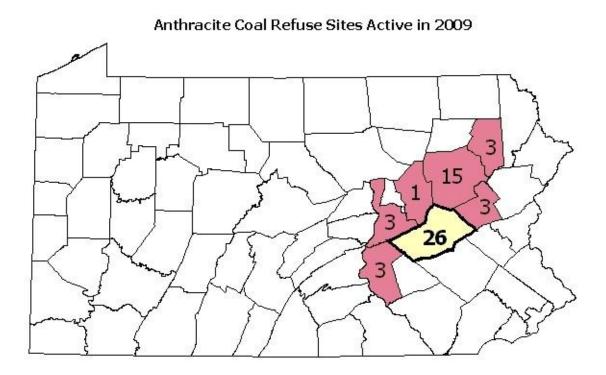

## 2009 ANTHRACITE COAL REFUSE SUMMARY PRODUCTION INFORMATION BY COUNTY

| County           | No. of Coal<br>Refuse<br>Operators | No. of Coal<br>Refuse<br>Sites | No. of Coal<br>Refuse Site<br>Employees | Hours Worked<br>at Coal Refuse<br>Sites | No. of Tons<br>Produced at Coal<br>Refuse Sites |
|------------------|------------------------------------|--------------------------------|-----------------------------------------|-----------------------------------------|-------------------------------------------------|
| Carbon           | 2                                  | 3                              | 16                                      | 34,309                                  | 15,240                                          |
| Columbia         | 1                                  | 1                              | 2                                       | 2,747                                   | 0                                               |
| Dauphin          | 1                                  | 3                              | 3                                       | 240                                     | 0                                               |
| Lackawanna       | 3                                  | 3                              | 8                                       | 6,039                                   | 17,525                                          |
| Luzerne          | 12                                 | 15                             | 72                                      | 127,380                                 | 519,889                                         |
| Northumberland   | 3                                  | 3                              | 32                                      | 82,385                                  | 780,987                                         |
| Schuylkill       | 21                                 | 26                             | 110                                     | 187,794                                 | 2,542,671                                       |
| REGION<br>TOTALS | 40*                                | 54                             | 243                                     | 440,894                                 | 3,876,312                                       |