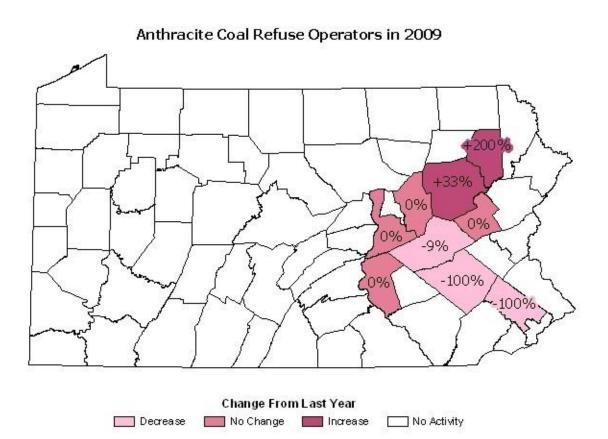

## 2009 ANTHRACITE COAL REFUSE SUMMARY PRODUCTION INFORMATION BY COUNTY

| County           | No. of Coal<br>Refuse<br>Operators | No. of Coal<br>Refuse<br>Sites | No. of Coal<br>Refuse Site<br>Employees | Hours Worked<br>at Coal Refuse<br>Sites | No. of Tons<br>Produced at Coal<br>Refuse Sites |
|------------------|------------------------------------|--------------------------------|-----------------------------------------|-----------------------------------------|-------------------------------------------------|
| Carbon           | 2                                  | 3                              | 16                                      | 34,309                                  | 15,240                                          |
| Columbia         | 1                                  | 1                              | 2                                       | 2,747                                   | 0                                               |
| Dauphin          | 1                                  | 3                              | 3                                       | 240                                     | 0                                               |
| Lackawanna       | 3                                  | 3                              | 8                                       | 6,039                                   | 17,525                                          |
| Luzerne          | 12                                 | 15                             | 72                                      | 127,380                                 | 519,889                                         |
| Northumberland   | 3                                  | 3                              | 32                                      | 82,385                                  | 780,987                                         |
| Schuylkill       | 21                                 | 26                             | 110                                     | 187,794                                 | 2,542,671                                       |
| REGION<br>TOTALS | 40*                                | 54                             | 243                                     | 440,894                                 | 3,876,312                                       |