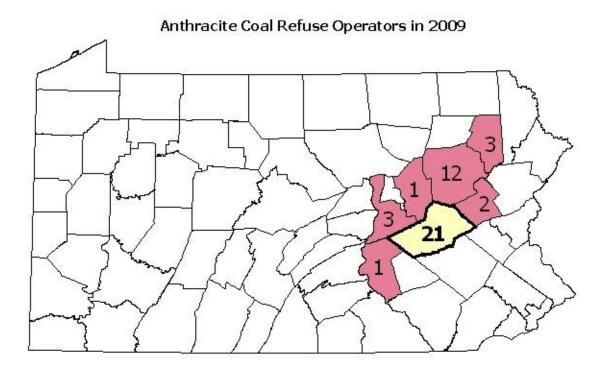

## 2009 ANTHRACITE COAL REFUSE SUMMARY PRODUCTION INFORMATION BY COUNTY

| County           | No. of Coal<br>Refuse<br>Operators | No. of Coal<br>Refuse<br>Sites | No. of Coal<br>Refuse Site<br>Employees | Hours Worked<br>at Coal Refuse<br>Sites | No. of Tons<br>Produced at Coal<br>Refuse Sites |
|------------------|------------------------------------|--------------------------------|-----------------------------------------|-----------------------------------------|-------------------------------------------------|
| Carbon           | 2                                  | 3                              | 16                                      | 34,309                                  | 15,240                                          |
| Columbia         | 1                                  | 1                              | 2                                       | 2,747                                   | 0                                               |
| Dauphin          | 1                                  | 3                              | 3                                       | 240                                     | 0                                               |
| Lackawanna       | 3                                  | 3                              | 8                                       | 6,039                                   | 17,525                                          |
| Luzerne          | 12                                 | 15                             | 72                                      | 127,380                                 | 519,889                                         |
| Northumberland   | 3                                  | 3                              | 32                                      | 82,385                                  | 780,987                                         |
| Schuylkill       | 21                                 | 26                             | 110                                     | 187,794                                 | 2,542,671                                       |
| REGION<br>TOTALS | 40*                                | 54                             | 243                                     | 440,894                                 | 3,876,312                                       |