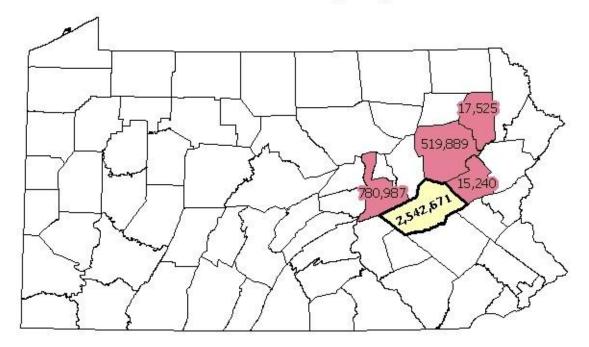

## 2009 ANTHRACITE COAL REFUSE SUMMARY PRODUCTION INFORMATION BY COUNTY

| County           | No. of Coal<br>Refuse<br>Operators | No. of Coal<br>Refuse<br>Sites | No. of Coal<br>Refuse Site<br>Employees | Hours Worked<br>at Coal Refuse<br>Sites | No. of Tons<br>Produced at Coal<br>Refuse Sites |
|------------------|------------------------------------|--------------------------------|-----------------------------------------|-----------------------------------------|-------------------------------------------------|
| Carbon           | 2                                  | 3                              | 16                                      | 34,309                                  | 15,240                                          |
| Columbia         | 1                                  | 1                              | 2                                       | 2,747                                   | 0                                               |
| Dauphin          | 1                                  | 3                              | 3                                       | 240                                     | 0                                               |
| Lackawanna       | 3                                  | 3                              | 8                                       | 6,039                                   | 17,525                                          |
| Luzerne          | 12                                 | 15                             | 72                                      | 127,380                                 | 519,889                                         |
| Northumberland   | 3                                  | 3                              | 32                                      | 82,385                                  | 780,987                                         |
| Schuylkill       | 21                                 | 26                             | 110                                     | 187,794                                 | 2,542,671                                       |
| REGION<br>TOTALS | 40*                                | 54                             | 243                                     | 440,894                                 | 3,876,312                                       |