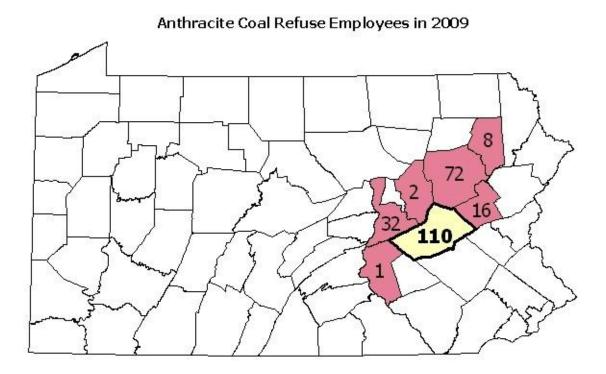

## 2009 ANTHRACITE COAL REFUSE SUMMARY PRODUCTION INFORMATION BY COUNTY

| County           | No. of Coal<br>Refuse<br>Operators | No. of Coal<br>Refuse<br>Sites | No. of Coal<br>Refuse Site<br>Employees | Hours Worked<br>at Coal Refuse<br>Sites | No. of Tons<br>Produced at Coal<br>Refuse Sites |
|------------------|------------------------------------|--------------------------------|-----------------------------------------|-----------------------------------------|-------------------------------------------------|
| Carbon           | 2                                  | 3                              | 16                                      | 34,309                                  | 15,240                                          |
| Columbia         | 1                                  | 1                              | 2                                       | 2,747                                   | 0                                               |
| Dauphin          | 1                                  | 3                              | 3                                       | 240                                     | 0                                               |
| Lackawanna       | 3                                  | 3                              | 8                                       | 6,039                                   | 17,525                                          |
| Luzerne          | 12                                 | 15                             | 72                                      | 127,380                                 | 519,889                                         |
| Northumberland   | 3                                  | 3                              | 32                                      | 82,385                                  | 780,987                                         |
| Schuylkill       | 21                                 | 26                             | 110                                     | 187,794                                 | 2,542,671                                       |
| REGION<br>TOTALS | 40*                                | 54                             | 243                                     | 440,894                                 | 3,876,312                                       |