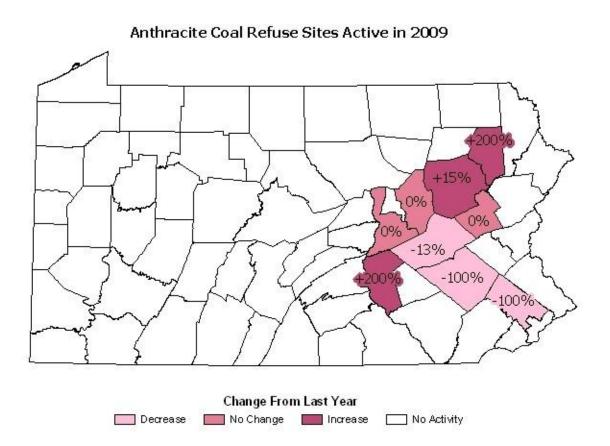

## 2009 ANTHRACITE COAL REFUSE SUMMARY PRODUCTION INFORMATION BY COUNTY

| County           | No. of Coal<br>Refuse<br>Operators | No. of Coal<br>Refuse<br>Sites | No. of Coal<br>Refuse Site<br>Employees | Hours Worked<br>at Coal Refuse<br>Sites | No. of Tons<br>Produced at Coal<br>Refuse Sites |
|------------------|------------------------------------|--------------------------------|-----------------------------------------|-----------------------------------------|-------------------------------------------------|
| Carbon           | 2                                  | 3                              | 16                                      | 34,309                                  | 15,240                                          |
| Columbia         | 1                                  | 1                              | 2                                       | 2,747                                   | 0                                               |
| Dauphin          | 1                                  | 3                              | 3                                       | 240                                     | 0                                               |
| Lackawanna       | 3                                  | 3                              | 8                                       | 6,039                                   | 17,525                                          |
| Luzerne          | 12                                 | 15                             | 72                                      | 127,380                                 | 519,889                                         |
| Northumberland   | 3                                  | 3                              | 32                                      | 82,385                                  | 780,987                                         |
| Schuylkill       | 21                                 | 26                             | 110                                     | 187,794                                 | 2,542,671                                       |
| REGION<br>TOTALS | 40*                                | 54                             | 243                                     | 440,894                                 | 3,876,312                                       |