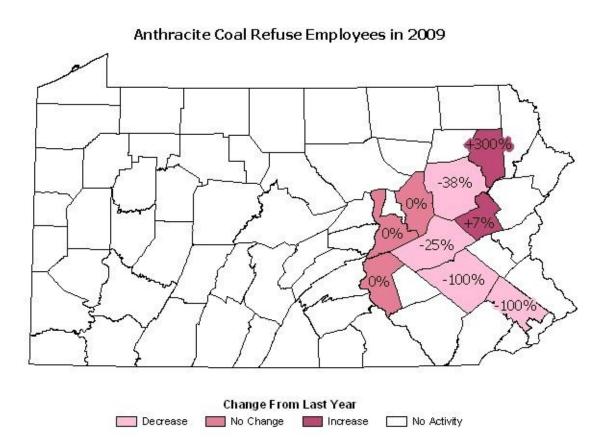

## 2009 ANTHRACITE COAL REFUSE SUMMARY PRODUCTION INFORMATION BY COUNTY

| County           | No. of Coal<br>Refuse<br>Operators | No. of Coal<br>Refuse<br>Sites | No. of Coal<br>Refuse Site<br>Employees | Hours Worked<br>at Coal Refuse<br>Sites | No. of Tons<br>Produced at Coal<br>Refuse Sites |
|------------------|------------------------------------|--------------------------------|-----------------------------------------|-----------------------------------------|-------------------------------------------------|
| Carbon           | 2                                  | 3                              | 16                                      | 34,309                                  | 15,240                                          |
| Columbia         | 1                                  | 1                              | 2                                       | 2,747                                   | 0                                               |
| Dauphin          | 1                                  | 3                              | 3                                       | 240                                     | 0                                               |
| Lackawanna       | 3                                  | 3                              | 8                                       | 6,039                                   | 17,525                                          |
| Luzerne          | 12                                 | 15                             | 72                                      | 127,380                                 | 519,889                                         |
| Northumberland   | 3                                  | 3                              | 32                                      | 82,385                                  | 780,987                                         |
| Schuylkill       | 21                                 | 26                             | 110                                     | 187,794                                 | 2,542,671                                       |
| REGION<br>TOTALS | 40*                                | 54                             | 243                                     | 440,894                                 | 3,876,312                                       |