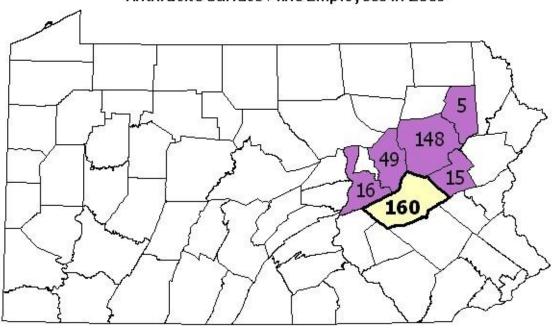

# Anthracite Surface Mine Employees in 2009

# 2009 ANTHRACITE SURFACE MINES SUMMARY PRODUCTION INFORMATION BY COUNTY

| County           | No. of Surface<br>Mine Operators | No. of<br>Surface<br>Mines | No. of Surface<br>Mine Employees | Hours Worked<br>at Surface<br>Mines | No. of Tons<br>Produced at<br>Surface Mines |
|------------------|----------------------------------|----------------------------|----------------------------------|-------------------------------------|---------------------------------------------|
| Carbon           | 1                                | 1                          | 15                               | 34,532                              | 215,082                                     |
| Columbia         | 6                                | 6                          | 49                               | 110,681                             | 499,458                                     |
| Lackawanna       | 2                                | 2                          | 5                                | 9,048                               | 24,714                                      |
| Luzerne          | 7                                | 11                         | 148                              | 315,442                             | 1,250,943                                   |
| Northumberland   | 3                                | 3                          | 16                               | 12,838                              | 20,346                                      |
| Schuylkill       | 26                               | 38                         | 160                              | 283,881                             | 760,755                                     |
| REGION<br>TOTALS | 37*                              | 61                         | 393                              | 766,422                             | 2,771,298                                   |