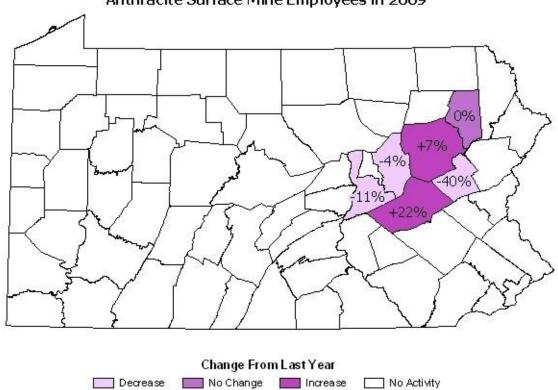

# Anthracite Surface Mine Employees in 2009

### Change From Last Year

No Change Increase No Activity