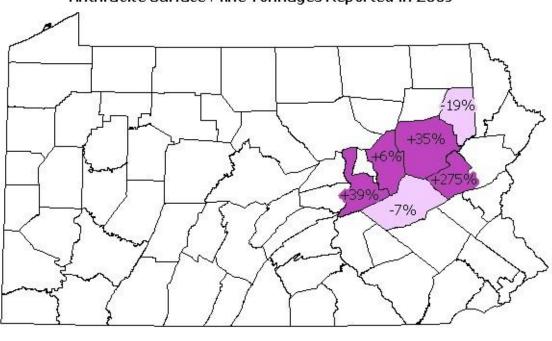

# Anthracite Surface Mine Tonnages Reported in 2009

## Anthracite Surface Mine Tonnages Reported in 2009

### Change From Last Year

Decrease Increase No Activity