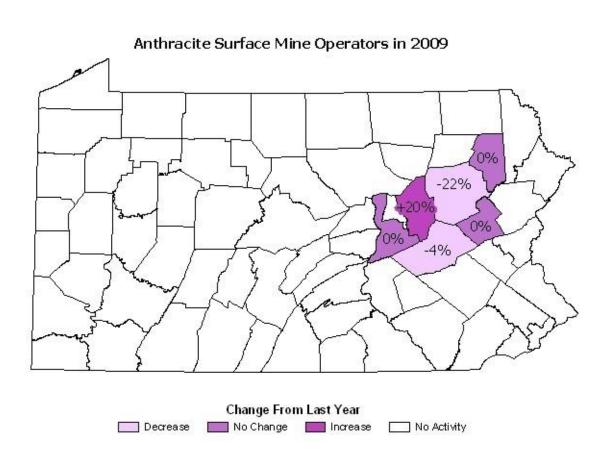

# Anthracite Surface Mine Operators in 2009

### Change From Last Year

No Change Increase No Activity