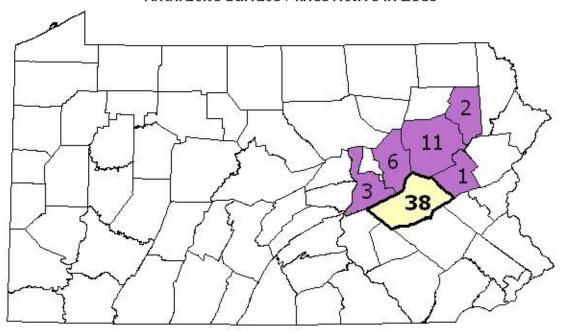

### Anthracite Surface Mines Active in 2009

## Anthracite Surface Mines Active in 2009

# 2009 ANTHRACITE SURFACE MINES SUMMARY PRODUCTION INFORMATION BY COUNTY

| County           | No. of Surface<br>Mine Operators | No. of<br>Surface<br>Mines | No. of Surface<br>Mine Employees | Hours Worked<br>at Surface<br>Mines | No. of Tons<br>Produced at<br>Surface Mines |
|------------------|----------------------------------|----------------------------|----------------------------------|-------------------------------------|---------------------------------------------|
| Carbon           | 1                                | 1                          | 15                               | 34,532                              | 215,082                                     |
| Columbia         | 6                                | 6                          | 49                               | 110,681                             | 499,458                                     |
| Lackawanna       | 2                                | 2                          | 5                                | 9,048                               | 24,714                                      |
| Luzerne          | 7                                | 11                         | 148                              | 315,442                             | 1,250,943                                   |
| Northumberland   | 3                                | 3                          | 16                               | 12,838                              | 20,346                                      |
| Schuylkill       | 26                               | 38                         | 160                              | 283,881                             | 760,755                                     |
| REGION<br>TOTALS | 37*                              | 61                         | 393                              | 766,422                             | 2,771,298                                   |