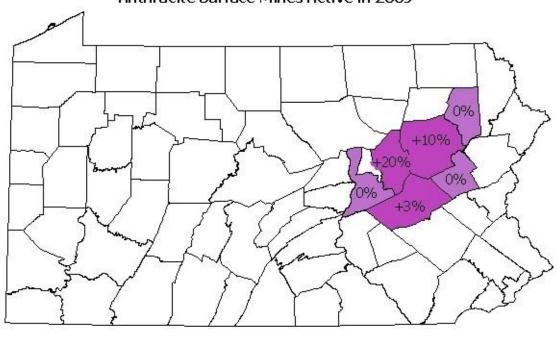

### Anthracite Surface Mines Active in 2009

## Anthracite Surface Mines Active in 2009