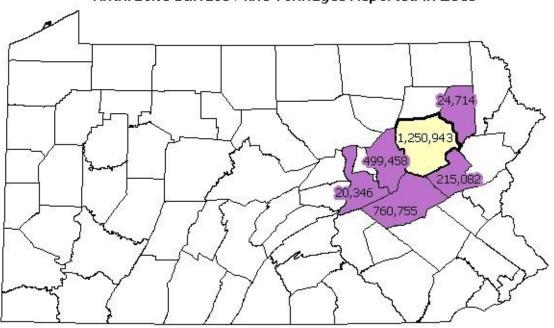

# Anthracite Surface Mine Tonnages Reported in 2009

## Anthracite Surface Mine Tonnages Reported in 2009

# 2009 ANTHRACITE SURFACE MINES SUMMARY PRODUCTION INFORMATION BY COUNTY

| County           | No. of Surface<br>Mine Operators | No. of<br>Surface<br>Mines | No. of Surface<br>Mine Employees | Hours Worked<br>at Surface<br>Mines | No. of Tons<br>Produced at<br>Surface Mines |
|------------------|----------------------------------|----------------------------|----------------------------------|-------------------------------------|---------------------------------------------|
| Carbon           | 1                                | 1                          | 15                               | 34,532                              | 215,082                                     |
| Columbia         | 6                                | 6                          | 49                               | 110,681                             | 499,458                                     |
| Lackawanna       | 2                                | 2                          | 5                                | 9,048                               | 24,714                                      |
| Luzerne          | 7                                | 11                         | 148                              | 315,442                             | 1,250,943                                   |
| Northumberland   | 3                                | 3                          | 16                               | 12,838                              | 20,346                                      |
| Schuylkill       | 26                               | 38                         | 160                              | 283,881                             | 760,755                                     |
| REGION<br>TOTALS | 37*                              | 61                         | 393                              | 766,422                             | 2,771,298                                   |