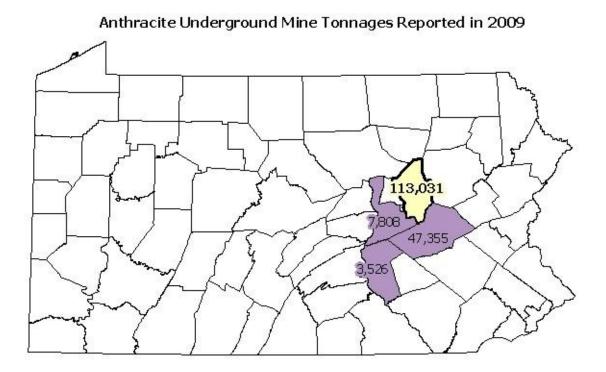

## 2009 ANTHRACITE UNDERGROUND MINES REPORTING PRODUCTION LISTED BY COUNTY

| Columbia County             |          |                                    |                            |                          |                     |                        |                 |           |               |  |
|-----------------------------|----------|------------------------------------|----------------------------|--------------------------|---------------------|------------------------|-----------------|-----------|---------------|--|
| Company                     | Permit   | Site Name                          | Surface<br>Permit<br>Acres | Total Tons<br>Production | Mineral             | Number of<br>Employees | Hours<br>Worked | Accidents |               |  |
|                             |          |                                    |                            |                          |                     |                        |                 | Fatal     | Non-<br>Fatal |  |
| UAE<br>Coalcorp<br>Assoc    | 19881301 | UAE<br>Coalcorp<br>Harmony<br>Mine | 34.1                       | 113,031                  | Lykens<br>Valley #2 | 41                     | 82,296          | 0         | 7             |  |
| Columbia<br>County<br>Total | 1        |                                    | 34.1                       | 113,031                  |                     | 41                     | 82,296          | 0         | 7             |  |

## **Dauphin County**

| Company                    | Permit   | Site<br>Name             | Surface<br>Permit<br>Acres | Total Tons<br>Production | Mineral             | Number of<br>Employees | Hours<br>Worked | Accidents |               |
|----------------------------|----------|--------------------------|----------------------------|--------------------------|---------------------|------------------------|-----------------|-----------|---------------|
|                            |          |                          |                            |                          |                     |                        |                 | Fatal     | Non-<br>Fatal |
| Ladnar Inc                 | 22041301 | Ladnar<br>Mine           | 3.0                        | 0                        | Lykens<br>Valley #7 | 2                      | 120             | 0         | 0             |
| S & M Coal<br>Company      | 22851304 | Buck<br>Mountain<br>Mine | 4.2                        | 3,526                    | Buck<br>Mountain    | 4                      | 8,640           | 0         | 0             |
| Dauphin<br>County<br>Total | 2        |                          | 7.2                        | 3,526                    |                     | 6                      | 8,760           | o         | 0             |

| Northumberland County |          |                        |                            |                          |                     |                        |                 |           |               |  |
|-----------------------|----------|------------------------|----------------------------|--------------------------|---------------------|------------------------|-----------------|-----------|---------------|--|
| Commonw               | Permit   | Site<br>Name           | Surface<br>Permit<br>Acres | Total Tons<br>Production | Mineral             | Number of<br>Employees | Hours<br>Worked | Accidents |               |  |
| Company               |          |                        |                            |                          |                     |                        |                 | Fatal     | Non-<br>Fatal |  |
| Bear Gap Coal Co      | 49861303 | N & L<br>Slope<br>Mine | 2.8                        | 4,930                    | Lykens<br>Valley #4 | 4                      | 7,140           | 0         | 0             |  |

| FKZ Coal Inc                   | 49971301 | No 1<br>Mine | 3.5 | 2,878 | Mammoth<br>Middle<br>Split | 7  | 9,851  | 0 | 0 |
|--------------------------------|----------|--------------|-----|-------|----------------------------|----|--------|---|---|
| Northumberland<br>County Total | 2        |              | 6.3 | 7,808 |                            | 11 | 16,991 | 0 | 0 |

## Schuylkill County

| Company                        | Permit   | Site<br>Name              | Surface<br>Permit<br>Acres | Total Tons<br>Production | Mineral             | Number of<br>Employees | Hours<br>Worked | Accidents |               |
|--------------------------------|----------|---------------------------|----------------------------|--------------------------|---------------------|------------------------|-----------------|-----------|---------------|
|                                | Permit   |                           |                            |                          |                     |                        |                 | Fatal     | Non-<br>Fatal |
| Alfred Brown<br>Coal           | 54011301 | Brown 7<br>Ft Mine        | 3.0                        | 3,567                    | Seven<br>Foot       | 4                      | 5,410           | 0         | 0             |
| B & B<br>Anthracite<br>Coal Co | 54851325 | Rock<br>Ridge<br>Mine     | 8.0                        | 12,706                   | Buck<br>Mountain    | 9                      | 15,925          | 0         | 0             |
| Joliett Coal<br>Co             | 54991301 | Joliett<br>Coal 3<br>Mine | 3.0                        | 0                        | Lykens<br>Valley #3 | 2                      | 70              | 0         | 0             |
| Little Buck<br>Coal Co         | 54851342 | Little<br>Buck<br>Mine    | 5.0                        | 0                        | Seven<br>Foot       | 1                      | 80              | 0         | 0             |
| Orchard Coal<br>Co Inc         | 54901302 | Orchard<br>Coal Mine      | 5.0                        | 15,259                   | Orchard             | 10                     | 18,056          | 0         | 0             |
| RS & W Coal<br>Co              | 54851332 | Woods<br>Drift Mine       | 2.1                        | 15,823                   | Rough               | 7                      | 10,647          | 0         | 0             |
| Schuylkill<br>County<br>Total  | 6        |                           | 26.1                       | 47,355                   |                     | 33                     | 50,188          | 0         | 0             |