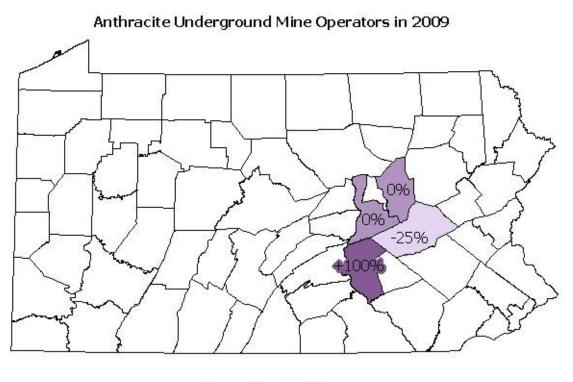

| 0                        | Seven<br>Foot       | 1                      | 80              | 0         | 0             |
| Orchard Coal<br>Co Inc         | 54901302 | Orchard<br>Coal Mine      | 5.0                        | 15,259                   | Orchard             | 10                     | 18,056          | 0         | 0             |
| RS & W Coal<br>Co              | 54851332 | Woods<br>Drift Mine       | 2.1                        | 15,823                   | Rough               | 7                      | 10,647          | 0         | 0             |
| Schuylkill<br>County<br>Total  | 6        |                           | 26.1                       | 47,355                   |                     | 33                     | 50,188          | 0         | 0             |















Change From Last Year
Decrease \_\_\_\_ No Activity