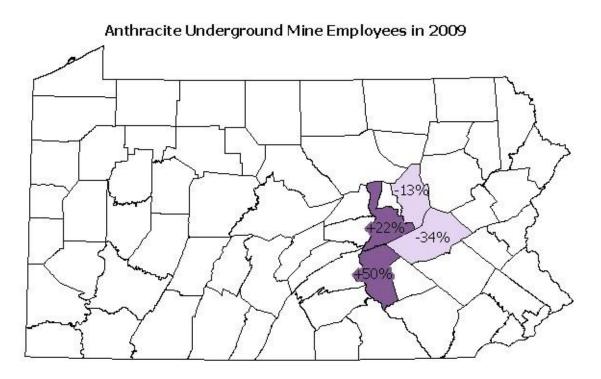

## 2009 ANTHRACITE UNDERGROUND MINES REPORTING PRODUCTION LISTED BY COUNTY

| Columbia County             |          |                                    |                            |                          |                     |                        |                 |           |               |  |
|-----------------------------|----------|------------------------------------|----------------------------|--------------------------|---------------------|------------------------|-----------------|-----------|---------------|--|
| Company                     | Permit   | Site Name                          | Surface<br>Permit<br>Acres | Total Tons<br>Production | Mineral             | Number of<br>Employees | Hours<br>Worked | Accidents |               |  |
|                             |          |                                    |                            |                          |                     |                        |                 | Fatal     | Non-<br>Fatal |  |
| UAE<br>Coalcorp<br>Assoc    | 19881301 | UAE<br>Coalcorp<br>Harmony<br>Mine | 34.1                       | 113,031                  | Lykens<br>Valley #2 | 41                     | 82,296          | 0         | 7             |  |
| Columbia<br>County<br>Total | 1        |                                    | 34.1                       | 113,031                  |                     | 41                     | 82,296          | 0         | 7             |  |

## **Dauphin County**

| Company                    | Permit   | Site<br>Name             | Surface<br>Permit<br>Acres | Total Tons<br>Production | Mineral             | Number of<br>Employees | Hours<br>Worked | Accidents |               |
|----------------------------|----------|--------------------------|----------------------------|--------------------------|---------------------|------------------------|-----------------|-----------|---------------|
|                            |          |                          |                            |                          |                     |                        |                 | Fatal     | Non-<br>Fatal |
| Ladnar Inc                 | 22041301 | Ladnar<br>Mine           | 3.0                        | 0                        | Lykens<br>Valley #7 | 2                      | 120             | 0         | 0             |
| S & M Coal<br>Company      | 22851304 | Buck<br>Mountain<br>Mine | 4.2                        | 3,526                    | Buck<br>Mountain    | 4                      | 8,640           | 0         | 0             |
| Dauphin<br>County<br>Total | 2        |                          | 7.2                        | 3,526                    |                     | 6                      | 8,760           | o         | 0             |

| Northumberland County |          |                        |                            |                          |                     |                        |                 |           |               |  |
|-----------------------|----------|------------------------|----------------------------|--------------------------|---------------------|------------------------|-----------------|-----------|---------------|--|
| Commonw               | Permit   | Site<br>Name           | Surface<br>Permit<br>Acres | Total Tons<br>Production | Mineral             | Number of<br>Employees | Hours<br>Worked | Accidents |               |  |
| Company               |          |                        |                            |                          |                     |                        |                 | Fatal     | Non-<br>Fatal |  |
| Bear Gap Coal Co      | 49861303 | N & L<br>Slope<br>Mine | 2.8                        | 4,930                    | Lykens<br>Valley #4 | 4                      | 7,140           | 0         | 0             |  |

| FKZ Coal Inc                   | 49971301 | No 1<br>Mine | 3.5 | 2,878 | Mammoth<br>Middle<br>Split | 7  | 9,851  | 0 | 0 |
|--------------------------------|----------|--------------|-----|-------|----------------------------|----|--------|---|---|
| Northumberland<br>County Total | 2        |              | 6.3 | 7,808 |                            | 11 | 16,991 | 0 | 0 |

## Schuylkill County

| Company                        | Permit   | Site<br>Name              | Surface<br>Permit<br>Acres | Total Tons<br>Production | Mineral             | Number of<br>Employees | Hours<br>Worked | Accidents |               |
|--------------------------------|----------|---------------------------|----------------------------|--------------------------|---------------------|------------------------|-----------------|-----------|---------------|
|                                | Permit   |                           |                            |                          |                     |                        |                 | Fatal     | Non-<br>Fatal |
| Alfred Brown<br>Coal           | 54011301 | Brown 7<br>Ft Mine        | 3.0                        | 3,567                    | Seven<br>Foot       | 4                      | 5,410           | 0         | 0             |
| B & B<br>Anthracite<br>Coal Co | 54851325 | Rock<br>Ridge<br>Mine     | 8.0                        | 12,706                   | Buck<br>Mountain    | 9                      | 15,925          | 0         | 0             |
| Joliett Coal<br>Co             | 54991301 | Joliett<br>Coal 3<br>Mine | 3.0                        | 0                        | Lykens<br>Valley #3 | 2                      | 70              | 0         | 0             |
| Little Buck<br>Coal Co         | 54851342 | Little<br>Buck<br>Mine    | 5.0                        | 0                        | Seven<br>Foot       | 1                      | 80              | 0         | 0             |
| Orchard Coal<br>Co Inc         | 54901302 | Orchard<br>Coal Mine      | 5.0                        | 15,259                   | Orchard             | 10                     | 18,056          | 0         | 0             |
| RS & W Coal<br>Co              | 54851332 | Woods<br>Drift Mine       | 2.1                        | 15,823                   | Rough               | 7                      | 10,647          | 0         | 0             |
| Schuylkill<br>County<br>Total  | 6        |                           | 26.1                       | 47,355                   |                     | 33                     | 50,188          | 0         | 0             |