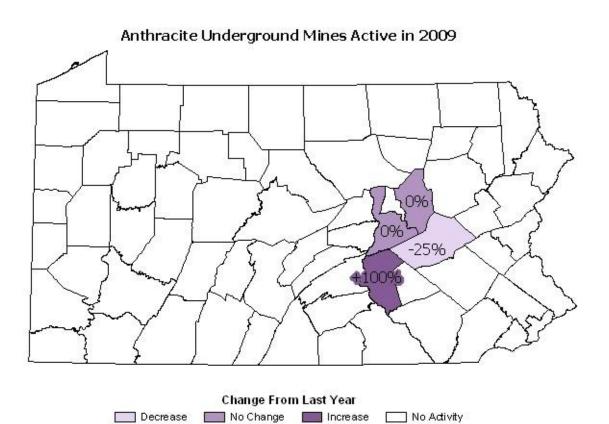

| 0                        | Seven<br>Foot       | 1                      | 80              | 0         | 0             |
| Orchard Coal<br>Co Inc         | 54901302 | Orchard<br>Coal Mine      | 5.0                        | 15,259                   | Orchard             | 10                     | 18,056          | 0         | 0             |
| RS & W Coal<br>Co              | 54851332 | Woods<br>Drift Mine       | 2.1                        | 15,823                   | Rough               | 7                      | 10,647          | 0         | 0             |
| Schuylkill<br>County<br>Total  | 6        |                           | 26.1                       | 47,355                   |                     | 33                     | 50,188          | 0         | 0             |















Change From Last Year
Decrease \_\_\_\_ No Activity