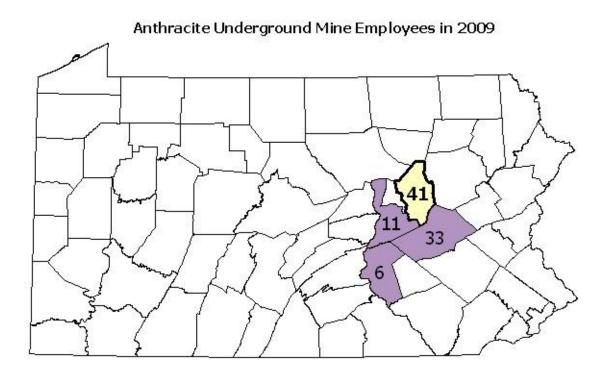

## 2009 ANTHRACITE UNDERGROUND MINES REPORTING PRODUCTION LISTED BY COUNTY

| Columbia County             |          |                                    |                            |                          |                     |                        |                 |           |               |  |
|-----------------------------|----------|------------------------------------|----------------------------|--------------------------|---------------------|------------------------|-----------------|-----------|---------------|--|
| Company                     | Permit   | Site Name                          | Surface<br>Permit<br>Acres | Total Tons<br>Production | Mineral             | Number of<br>Employees | Hours<br>Worked | Accidents |               |  |
|                             |          |                                    |                            |                          |                     |                        |                 | Fatal     | Non-<br>Fatal |  |
| UAE<br>Coalcorp<br>Assoc    | 19881301 | UAE<br>Coalcorp<br>Harmony<br>Mine | 34.1                       | 113,031                  | Lykens<br>Valley #2 | 41                     | 82,296          | 0         | 7             |  |
| Columbia<br>County<br>Total | 1        |                                    | 34.1                       | 113,031                  |                     | 41                     | 82,296          | 0         | 7             |  |

## **Dauphin County**

| Company                    | Permit   | Site<br>Name             | Surface<br>Permit<br>Acres | Total Tons<br>Production | Mineral             | Number of<br>Employees | Hours<br>Worked | Accidents |               |
|----------------------------|----------|--------------------------|----------------------------|--------------------------|---------------------|------------------------|-----------------|-----------|---------------|
|                            |          |                          |                            |                          |                     |                        |                 | Fatal     | Non-<br>Fatal |
| Ladnar Inc                 | 22041301 | Ladnar<br>Mine           | 3.0                        | 0                        | Lykens<br>Valley #7 | 2                      | 120             | 0         | 0             |
| S & M Coal<br>Company      | 22851304 | Buck<br>Mountain<br>Mine | 4.2                        | 3,526                    | Buck<br>Mountain    | 4                      | 8,640           | 0         | 0             |
| Dauphin<br>County<br>Total | 2        |                          | 7.2                        | 3,526                    |                     | 6                      | 8,760           | o         | 0             |

| Northumberland County |          |                        |                            |                          |                     |                        |                 |           |               |  |
|-----------------------|----------|------------------------|----------------------------|--------------------------|---------------------|------------------------|-----------------|-----------|---------------|--|
| Commonw               | Permit   | Site<br>Name           | Surface<br>Permit<br>Acres | Total Tons<br>Production | Mineral             | Number of<br>Employees | Hours<br>Worked | Accidents |               |  |
| Company               |          |                        |                            |                          |                     |                        |                 | Fatal     | Non-<br>Fatal |  |
| Bear Gap Coal Co      | 49861303 | N & L<br>Slope<br>Mine | 2.8                        | 4,930                    | Lykens<br>Valley #4 | 4                      | 7,140           | 0         | 0             |  |

| FKZ Coal Inc                   | 49971301 | No 1<br>Mine | 3.5 | 2,878 | Mammoth<br>Middle<br>Split | 7  | 9,851  | 0 | 0 |
|--------------------------------|----------|--------------|-----|-------|----------------------------|----|--------|---|---|
| Northumberland<br>County Total | 2        |              | 6.3 | 7,808 |                            | 11 | 16,991 | 0 | 0 |

## Schuylkill County

| Company                        | Permit   | Site<br>Name              | Surface<br>Permit<br>Acres | Total Tons<br>Production | Mineral             | Number of<br>Employees | Hours<br>Worked | Accidents |               |
|--------------------------------|----------|---------------------------|----------------------------|--------------------------|---------------------|------------------------|-----------------|-----------|---------------|
|                                | Permit   |                           |                            |                          |                     |                        |                 | Fatal     | Non-<br>Fatal |
| Alfred Brown<br>Coal           | 54011301 | Brown 7<br>Ft Mine        | 3.0                        | 3,567                    | Seven<br>Foot       | 4                      | 5,410           | 0         | 0             |
| B & B<br>Anthracite<br>Coal Co | 54851325 | Rock<br>Ridge<br>Mine     | 8.0                        | 12,706                   | Buck<br>Mountain    | 9                      | 15,925          | 0         | 0             |
| Joliett Coal<br>Co             | 54991301 | Joliett<br>Coal 3<br>Mine | 3.0                        | 0                        | Lykens<br>Valley #3 | 2                      | 70              | 0         | 0             |
| Little Buck<br>Coal Co         | 54851342 | Little<br>Buck<br>Mine    | 5.0                        | 0                        | Seven<br>Foot       | 1                      | 80              | 0         | 0             |
| Orchard Coal<br>Co Inc         | 54901302 | Orchard<br>Coal Mine      | 5.0                        | 15,259                   | Orchard             | 10                     | 18,056          | 0         | 0             |
| RS & W Coal<br>Co              | 54851332 | Woods<br>Drift Mine       | 2.1                        | 15,823                   | Rough               | 7                      | 10,647          | 0         | 0             |
| Schuylkill<br>County<br>Total  | 6        |                           | 26.1                       | 47,355                   |                     | 33                     | 50,188          | 0         | 0             |