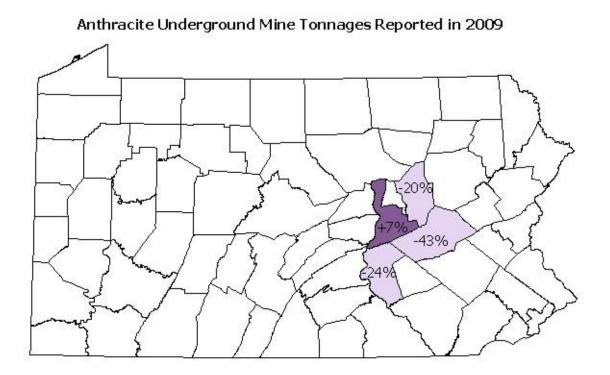

| 80              | 0         | 0             |
| Orchard Coal<br>Co Inc         | 54901302 | Orchard<br>Coal Mine      | 5.0                        | 15,259                   | Orchard             | 10                     | 18,056          | 0         | 0             |
| RS & W Coal<br>Co              | 54851332 | Woods<br>Drift Mine       | 2.1                        | 15,823                   | Rough               | 7                      | 10,647          | 0         | 0             |
| Schuylkill<br>County<br>Total  | 6        |                           | 26.1                       | 47,355                   |                     | 33                     | 50,188          | 0         | 0             |















Change From Last Year
Decrease \_\_\_\_ No Activity