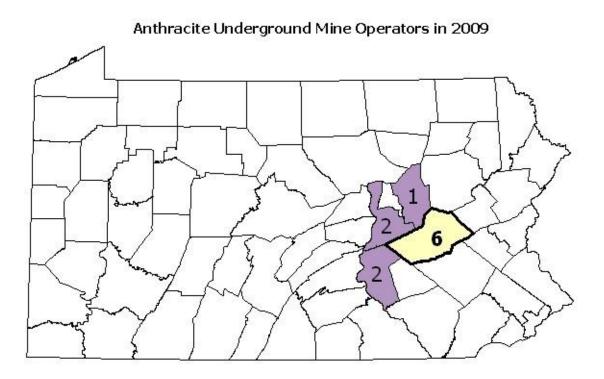

## 2009 ANTHRACITE UNDERGROUND MINES REPORTING PRODUCTION LISTED BY COUNTY

| Columbia County             |          |                                    |                            |                          |                     |                        |                 |           |               |  |
|-----------------------------|----------|------------------------------------|----------------------------|--------------------------|---------------------|------------------------|-----------------|-----------|---------------|--|
| Company                     | Permit   | Site Name                          | Surface<br>Permit<br>Acres | Total Tons<br>Production | Mineral             | Number of<br>Employees | Hours<br>Worked | Accidents |               |  |
|                             |          |                                    |                            |                          |                     |                        |                 | Fatal     | Non-<br>Fatal |  |
| UAE<br>Coalcorp<br>Assoc    | 19881301 | UAE<br>Coalcorp<br>Harmony<br>Mine | 34.1                       | 113,031                  | Lykens<br>Valley #2 | 41                     | 82,296          | 0         | 7             |  |
| Columbia<br>County<br>Total | 1        |                                    | 34.1                       | 113,031                  |                     | 41                     | 82,296          | 0         | 7             |  |

## **Dauphin County**

| Company                    | Permit   | Site<br>Name             | Surface<br>Permit<br>Acres | Total Tons<br>Production | Mineral             | Number of<br>Employees | Hours<br>Worked | Accidents |               |
|----------------------------|----------|--------------------------|----------------------------|--------------------------|---------------------|------------------------|-----------------|-----------|---------------|
|                            |          |                          |                            |                          |                     |                        |                 | Fatal     | Non-<br>Fatal |
| Ladnar Inc                 | 22041301 | Ladnar<br>Mine           | 3.0                        | 0                        | Lykens<br>Valley #7 | 2                      | 120             | 0         | 0             |
| S & M Coal<br>Company      | 22851304 | Buck<br>Mountain<br>Mine | 4.2                        | 3,526                    | Buck<br>Mountain    | 4                      | 8,640           | 0         | 0             |
| Dauphin<br>County<br>Total | 2        |                          | 7.2                        | 3,526                    |                     | 6                      | 8,760           | o         | 0             |

| Northumberland County |          |                        |                            |                          |                     |                        |                 |           |               |  |
|-----------------------|----------|------------------------|----------------------------|--------------------------|---------------------|------------------------|-----------------|-----------|---------------|--|
| Commonw               | Permit   | Site<br>Name           | Surface<br>Permit<br>Acres | Total Tons<br>Production | Mineral             | Number of<br>Employees | Hours<br>Worked | Accidents |               |  |
| Company               |          |                        |                            |                          |                     |                        |                 | Fatal     | Non-<br>Fatal |  |
| Bear Gap Coal Co      | 49861303 | N & L<br>Slope<br>Mine | 2.8                        | 4,930                    | Lykens<br>Valley #4 | 4                      | 7,140           | 0         | 0             |  |

| FKZ Coal Inc                   | 49971301 | No 1<br>Mine | 3.5 | 2,878 | Mammoth<br>Middle<br>Split | 7  | 9,851  | 0 | 0 |
|--------------------------------|----------|--------------|-----|-------|----------------------------|----|--------|---|---|
| Northumberland<br>County Total | 2        |              | 6.3 | 7,808 |                            | 11 | 16,991 | 0 | 0 |

## Schuylkill County

| Company                        | Permit   | Site<br>Name              | Surface<br>Permit<br>Acres | Total Tons<br>Production | Mineral             | Number of<br>Employees | Hours<br>Worked | Accidents |               |
|--------------------------------|----------|---------------------------|----------------------------|--------------------------|---------------------|------------------------|-----------------|-----------|---------------|
|                                | Permit   |                           |                            |                          |                     |                        |                 | Fatal     | Non-<br>Fatal |
| Alfred Brown<br>Coal           | 54011301 | Brown 7<br>Ft Mine        | 3.0                        | 3,567                    | Seven<br>Foot       | 4                      | 5,410           | 0         | 0             |
| B & B<br>Anthracite<br>Coal Co | 54851325 | Rock<br>Ridge<br>Mine     | 8.0                        | 12,706                   | Buck<br>Mountain    | 9                      | 15,925          | 0         | 0             |
| Joliett Coal<br>Co             | 54991301 | Joliett<br>Coal 3<br>Mine | 3.0                        | 0                        | Lykens<br>Valley #3 | 2                      | 70              | 0         | 0             |
| Little Buck<br>Coal Co         | 54851342 | Little<br>Buck<br>Mine    | 5.0                        | 0                        | Seven<br>Foot       | 1                      | 80              | 0         | 0             |
| Orchard Coal<br>Co Inc         | 54901302 | Orchard<br>Coal Mine      | 5.0                        | 15,259                   | Orchard             | 10                     | 18,056          | 0         | 0             |
| RS & W Coal<br>Co              | 54851332 | Woods<br>Drift Mine       | 2.1                        | 15,823                   | Rough               | 7                      | 10,647          | 0         | 0             |
| Schuylkill<br>County<br>Total  | 6        |                           | 26.1                       | 47,355                   |                     | 33                     | 50,188          | 0         | 0             |