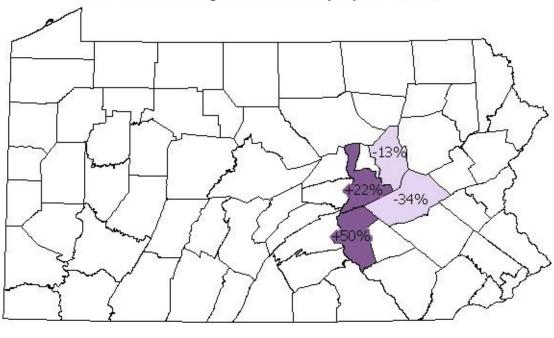

## Anthracite Underground Mine Employees in 2009

### Anthracite Underground Mine Employees in 2009

### Change From Last Year

Decrease Increase No Activity