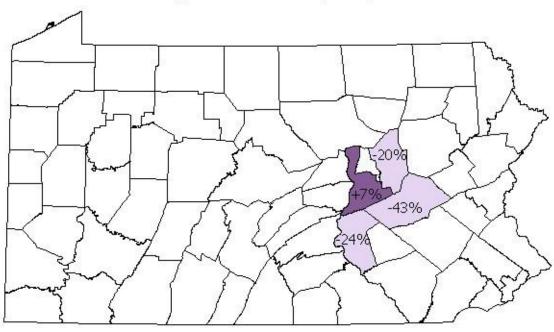

### Anthracite Underground Mine Tonnages Reported in 2009

### Change From Last Year

Decrease Increase No Activity