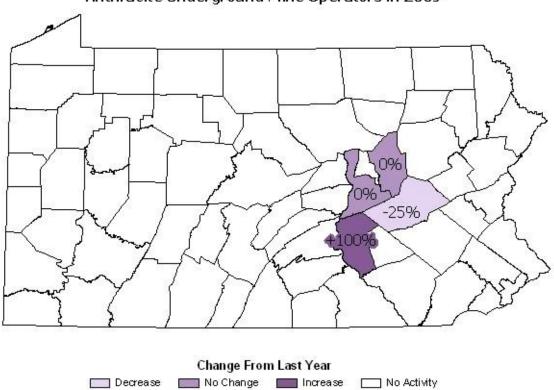

# Anthracite Underground Mines Active in 2009

### Change From Last Year

Decrease Increase No Activity