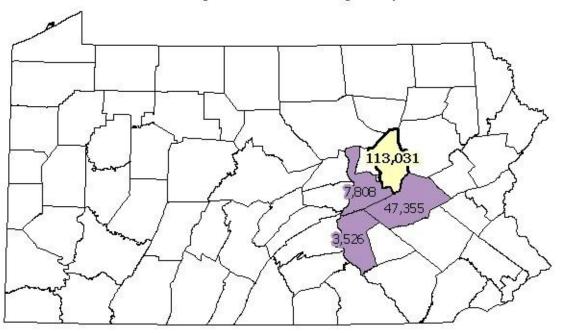

# 2009 ANTHRACITE UNDERGROUND MINES SUMMARY PRODUCTION INFORMATION BY COUNTY

| County           | No. of<br>Underground<br>Mine Operators | No. of<br>Underground<br>Mines | No. of<br>Underground<br>Mine Employees | Hours Worked<br>at Underground<br>Mines | No. of Tons<br>Produced at<br>Underground<br>Mines |
|------------------|-----------------------------------------|--------------------------------|-----------------------------------------|-----------------------------------------|----------------------------------------------------|
| Columbia         | 1                                       | 1                              | 41                                      | 82,296                                  | 113,031                                            |
| Dauphin          | 2                                       | 2                              | 6                                       | 8,760                                   | 3,526                                              |
| Northumberland   | 2                                       | 2                              | 11                                      | 16,991                                  | 7,808                                              |
| Schuylkill       | 6                                       | 6                              | 33                                      | 50,188                                  | 47,355                                             |
| REGION<br>TOTALS | 11*                                     | 11                             | 91                                      | 158,235                                 | 171,720                                            |

### Anthracite Underground Mine Tonnages Reported in 2009