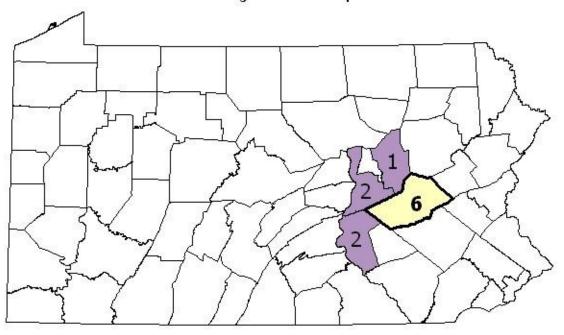

| 11                                      | 16,991                                  | 7,808                                              |
| Schuylkill       | 6                                       | 6                              | 33                                      | 50,188                                  | 47,355                                             |
| REGION<br>TOTALS | 11*                                     | 11                             | 91                                      | 158,235                                 | 171,720                                            |

<sup>\*</sup>Because some companies may operate in more than one county, this figure may not equal the sum of the individual county totals.

### Anthracite Underground Mine Operators in 2009



### Anthracite Underground Mine Operators in 2009



# Anthracite Underground Mines Active in 2009



## Anthracite Underground Mine Employees in 2009



### Anthracite Underground Mine Employees in 2009



### Change From Last Year

Decrease Increase No Activity

### Anthracite Underground Mine Tonnages Reported in 2009



### Anthracite Underground Mine Tonnages Reported in 2009



### Change From Last Year

Decrease Increase No Activity