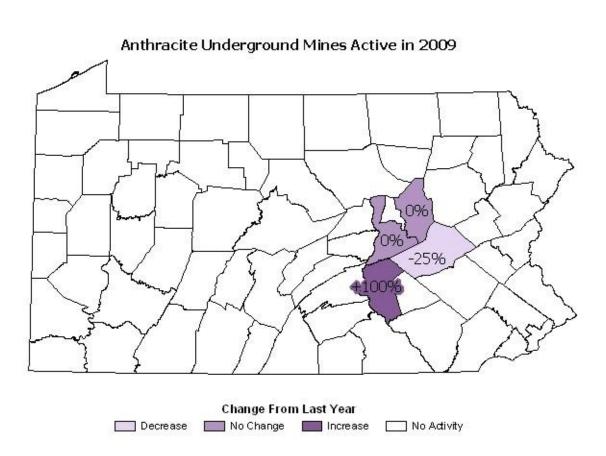

# Anthracite Underground Mines Active in 2009

### Change From Last Year

Decrease Increase No Activity