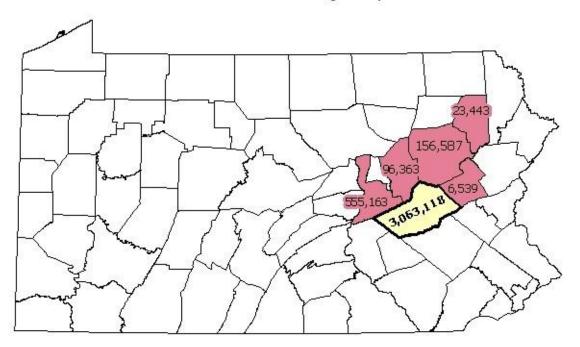

## 2010 ANTHRACITE COAL REFUSE SUMMARY PRODUCTION INFORMATION BY COUNTY

| County           | No. of Coal<br>Refuse<br>Operators | No. of Coal<br>Refuse<br>Sites | No. of Coal<br>Refuse Site<br>Employees | Hours Worked<br>at Coal Refuse<br>Sites | No. of Tons<br>Produced at Coal<br>Refuse Sites |
|------------------|------------------------------------|--------------------------------|-----------------------------------------|-----------------------------------------|-------------------------------------------------|
| Carbon           | 2                                  | 4                              | 17                                      | 32,443                                  | 19,193                                          |
| Columbia         | 1                                  | 1                              | 2                                       | 3,505                                   | 96,363                                          |
| Lackawanna       | 4                                  | 4                              | 10                                      | 10,241                                  | 23,443                                          |
| Luzerne          | 8                                  | 10                             | 33                                      | 35,500                                  | 156,587                                         |
| Northumberland   | 2                                  | 2                              | 32                                      | 67,372                                  | 555,163                                         |
| Schuylkill       | 18                                 | 25                             | 132                                     | 260,506                                 | 3,063,118                                       |
| REGION<br>TOTALS | 33*                                | 46                             | 226                                     | 409,567                                 | 3,913,867                                       |

### Anthracite Coal Refuse Tonnages Reported in 2010

# Anthracite Coal Refuse Tonnages Reported in 2010

Decrease Increase No Activity