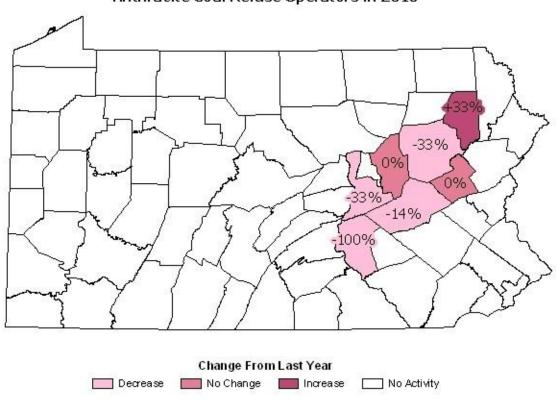

| 67,372                                  | 555,163                                         |
| Schuylkill       | 18                                 | 25                             | 132                                     | 260,506                                 | 3,063,118                                       |
| REGION<br>TOTALS | 33*                                | 46                             | 226                                     | 409,567                                 | 3,913,867                                       |

<sup>\*</sup>Because some companies operate in more than one county, this figure does not equal the sum of the individual county totals.

### Anthracite Coal Refuse Operators in 2010



### Anthracite Coal Refuse Operators in 2010



#### Anthracite Coal Refuse Sites Active in 2010



#### Anthracite Coal Refuse Sites Active in 2010



# Anthracite Coal Refuse Employees in 2010



# Anthracite Coal Refuse Employees in 2010



### Anthracite Coal Refuse Tonnages Reported in 2010



# Anthracite Coal Refuse Tonnages Reported in 2010



Decrease Increase No Activity