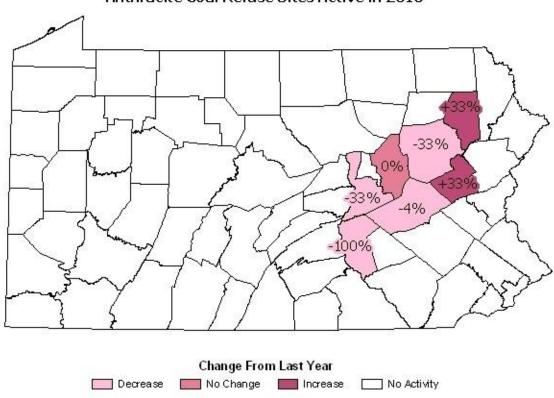

|
| Schuylkill       | 18                                 | 25                             | 132                                     | 260,506                                 | 3,063,118                                       |
| REGION<br>TOTALS | 33*                                | 46                             | 226                                     | 409,567                                 | 3,913,867                                       |

<sup>\*</sup>Because some companies operate in more than one county, this figure does not equal the sum of the individual county totals.

### Anthracite Coal Refuse Operators in 2010



### Anthracite Coal Refuse Operators in 2010



#### Anthracite Coal Refuse Sites Active in 2010



#### Anthracite Coal Refuse Sites Active in 2010



# Anthracite Coal Refuse Employees in 2010



# Anthracite Coal Refuse Employees in 2010



### Anthracite Coal Refuse Tonnages Reported in 2010



# Anthracite Coal Refuse Tonnages Reported in 2010



Decrease Increase No Activity