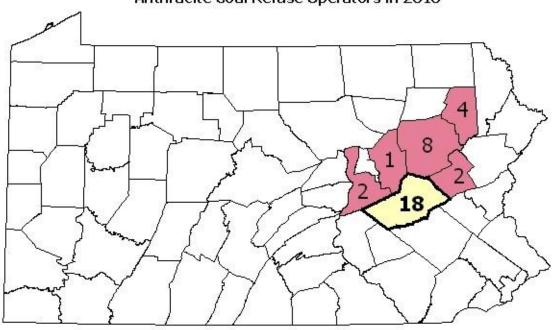

### Anthracite Coal Refuse Operators in 2010

## 2010 ANTHRACITE COAL REFUSE SUMMARY PRODUCTION INFORMATION BY COUNTY

| County           | No. of Coal<br>Refuse<br>Operators | No. of Coal<br>Refuse<br>Sites | No. of Coal<br>Refuse Site<br>Employees | Hours Worked<br>at Coal Refuse<br>Sites | No. of Tons<br>Produced at Coal<br>Refuse Sites |
|------------------|------------------------------------|--------------------------------|-----------------------------------------|-----------------------------------------|-------------------------------------------------|
| Carbon           | 2                                  | 4                              | 17                                      | 32,443                                  | 19,193                                          |
| Columbia         | 1                                  | 1                              | 2                                       | 3,505                                   | 96,363                                          |
| Lackawanna       | 4                                  | 4                              | 10                                      | 10,241                                  | 23,443                                          |
| Luzerne          | 8                                  | 10                             | 33                                      | 35,500                                  | 156,587                                         |
| Northumberland   | 2                                  | 2                              | 32                                      | 67,372                                  | 555,163                                         |
| Schuylkill       | 18                                 | 25                             | 132                                     | 260,506                                 | 3,063,118                                       |
| REGION<br>TOTALS | 33*                                | 46                             | 226                                     | 409,567                                 | 3,913,867                                       |