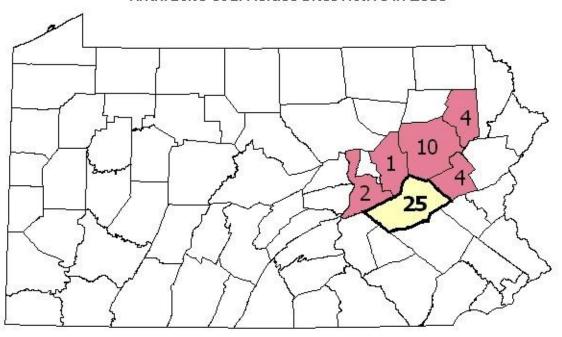

#### Anthracite Coal Refuse Sites Active in 2010

## 2010 ANTHRACITE COAL REFUSE SUMMARY PRODUCTION INFORMATION BY COUNTY

| County           | No. of Coal<br>Refuse<br>Operators | No. of Coal<br>Refuse<br>Sites | No. of Coal<br>Refuse Site<br>Employees | Hours Worked<br>at Coal Refuse<br>Sites | No. of Tons<br>Produced at Coal<br>Refuse Sites |
|------------------|------------------------------------|--------------------------------|-----------------------------------------|-----------------------------------------|-------------------------------------------------|
| Carbon           | 2                                  | 4                              | 17                                      | 32,443                                  | 19,193                                          |
| Columbia         | 1                                  | 1                              | 2                                       | 3,505                                   | 96,363                                          |
| Lackawanna       | 4                                  | 4                              | 10                                      | 10,241                                  | 23,443                                          |
| Luzerne          | 8                                  | 10                             | 33                                      | 35,500                                  | 156,587                                         |
| Northumberland   | 2                                  | 2                              | 32                                      | 67,372                                  | 555,163                                         |
| Schuylkill       | 18                                 | 25                             | 132                                     | 260,506                                 | 3,063,118                                       |
| REGION<br>TOTALS | 33*                                | 46                             | 226                                     | 409,567                                 | 3,913,867                                       |