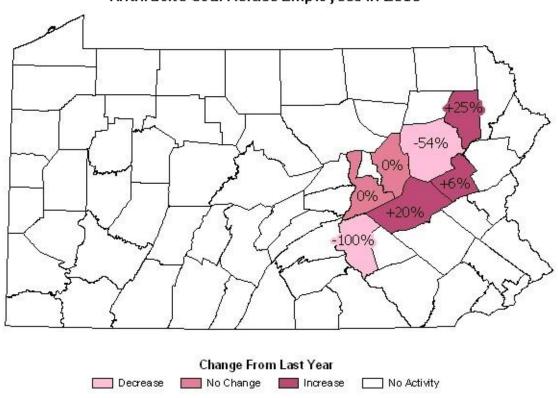

| 132                                     | 260,506                                 | 3,063,118                                       |
| REGION<br>TOTALS | 33*                                | 46                             | 226                                     | 409,567                                 | 3,913,867                                       |

<sup>\*</sup>Because some companies operate in more than one county, this figure does not equal the sum of the individual county totals.

### Anthracite Coal Refuse Operators in 2010



### Anthracite Coal Refuse Operators in 2010



#### Anthracite Coal Refuse Sites Active in 2010



#### Anthracite Coal Refuse Sites Active in 2010



# Anthracite Coal Refuse Employees in 2010



# Anthracite Coal Refuse Employees in 2010



### Anthracite Coal Refuse Tonnages Reported in 2010



# Anthracite Coal Refuse Tonnages Reported in 2010



Decrease Increase No Activity