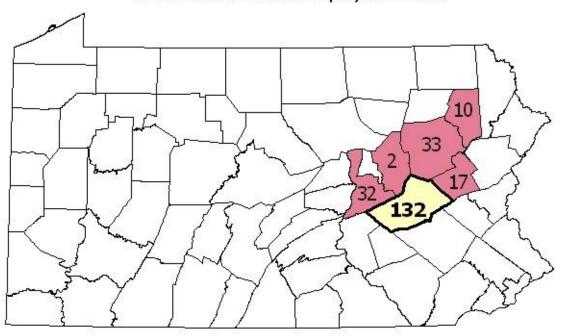

## 2010 ANTHRACITE COAL REFUSE SUMMARY PRODUCTION INFORMATION BY COUNTY

| County           | No. of Coal<br>Refuse<br>Operators | No. of Coal<br>Refuse<br>Sites | No. of Coal<br>Refuse Site<br>Employees | Hours Worked<br>at Coal Refuse<br>Sites | No. of Tons<br>Produced at Coal<br>Refuse Sites |
|------------------|------------------------------------|--------------------------------|-----------------------------------------|-----------------------------------------|-------------------------------------------------|
| Carbon           | 2                                  | 4                              | 17                                      | 32,443                                  | 19,193                                          |
| Columbia         | 1                                  | 1                              | 2                                       | 3,505                                   | 96,363                                          |
| Lackawanna       | 4                                  | 4                              | 10                                      | 10,241                                  | 23,443                                          |
| Luzerne          | 8                                  | 10                             | 33                                      | 35,500                                  | 156,587                                         |
| Northumberland   | 2                                  | 2                              | 32                                      | 67,372                                  | 555,163                                         |
| Schuylkill       | 18                                 | 25                             | 132                                     | 260,506                                 | 3,063,118                                       |
| REGION<br>TOTALS | 33*                                | 46                             | 226                                     | 409,567                                 | 3,913,867                                       |

# Anthracite Coal Refuse Employees in 2010