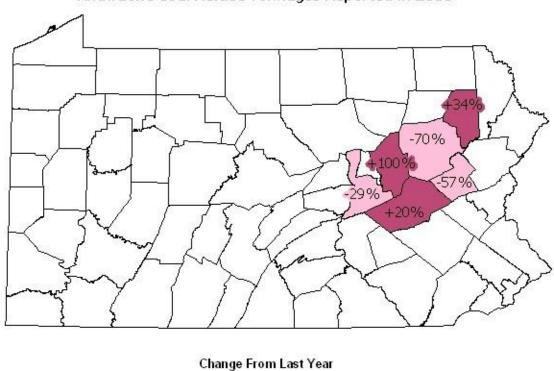

### Anthracite Coal Refuse Tonnages Reported in 2010

# Anthracite Coal Refuse Tonnages Reported in 2010

Decrease Increase No Activity