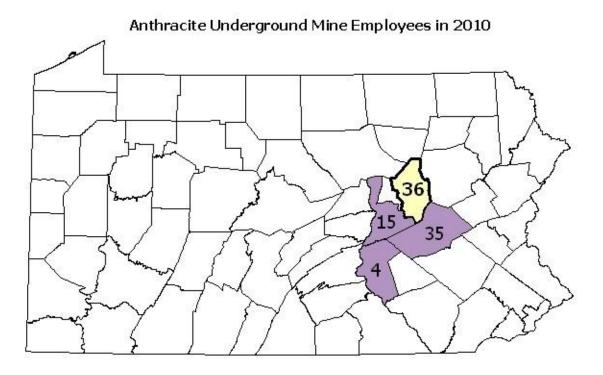

## 2010 ANTHRACITE UNDERGROUND MINES REPORTING PRODUCTION LISTED BY COUNTY

| Columbia County             |          |                                    |                            |                          |                     |                        |                 |           |               |  |
|-----------------------------|----------|------------------------------------|----------------------------|--------------------------|---------------------|------------------------|-----------------|-----------|---------------|--|
| Company                     | Permit   | Site Name                          | Surface<br>Permit<br>Acres | Total Tons<br>Production | Mineral             | Number of<br>Employees | Hours<br>Worked | Accidents |               |  |
|                             |          |                                    |                            |                          |                     |                        |                 | Fatal     | Non-<br>Fatal |  |
| UAE<br>Coalcorp<br>Assoc    | 19881301 | UAE<br>Coalcorp<br>Harmony<br>Mine | 34.1                       | 199,860                  | Lykens<br>Valley #2 | 36                     | 149,820         | 0         | 5             |  |
| Columbia<br>County<br>Total | 1        |                                    | 34.1                       | 199,860                  |                     | 36                     | 149,820         | 0         | 5             |  |

| Dauphin County             |          |                          |                            |                          |                  |                        |                 |           |               |  |
|----------------------------|----------|--------------------------|----------------------------|--------------------------|------------------|------------------------|-----------------|-----------|---------------|--|
| Company                    | Permit   | Site<br>Name             | Surface<br>Permit<br>Acres | Total Tons<br>Production | Mineral          | Number of<br>Employees | Hours<br>Worked | Accidents |               |  |
|                            |          |                          |                            |                          |                  |                        |                 | Fatal     | Non-<br>Fatal |  |
| S & M Coal<br>Company      | 22851304 | Buck<br>Mountain<br>Mine | 4.2                        | 2,129                    | Buck<br>Mountain | 4                      | 3,280           | 0         | 0             |  |
| Dauphin<br>County<br>Total | 1        |                          | 4.2                        | 2,129                    |                  | 4                      | 3,280           | 0         | 0             |  |

| Northumberland County          |          |                              |                 |            |                            |           |        |           |               |  |
|--------------------------------|----------|------------------------------|-----------------|------------|----------------------------|-----------|--------|-----------|---------------|--|
|                                |          | Site                         | Surface         | Total Tons |                            | Number of | Hours  | Accidents |               |  |
| Company                        | Permit   | Name                         | Permit<br>Acres | Production | Mineral                    | Employees | Worked | Fatal     | Non-<br>Fatal |  |
| Bear Gap Coal Co               | 49861303 | N & L<br>Slope<br>Mine       | 2.8             | 6,355      | Lykens<br>Valley #4        | 4         | 7,280  | 0         | 0             |  |
| FKZ Coal Inc                   | 49971301 | No 1 Mine                    | 3.5             | 3,641      | Mammoth<br>Middle<br>Split | 8         | 12,313 | 0         | 0             |  |
| Robert Shingara                | 49091301 | Shingara<br>13 Slope<br>Mine | 50.0            | 881        | Skidmore                   | 3         | 1,008  | 0         | 0             |  |
| Northumberland<br>County Total | 3        |                              | 56.3            | 10,877     |                            | 15        | 20,601 | 0         | 0             |  |

| Schuylkill County              |          |                        |                            |                          |                  |                        |                 |           |               |
|--------------------------------|----------|------------------------|----------------------------|--------------------------|------------------|------------------------|-----------------|-----------|---------------|
| Company                        | Permit   | Site<br>Name           | Surface<br>Permit<br>Acres | Total Tons<br>Production | Mineral          | Number of<br>Employees | Hours<br>Worked | Accidents |               |
|                                |          |                        |                            |                          |                  |                        |                 | Fatal     | Non-<br>Fatal |
| Alfred Brown<br>Coal           | 54011301 | Brown 7<br>Ft Mine     | 3.0                        | 3,689                    | Seven<br>Foot    | 4                      | 2,841           | 0         | 0             |
| B & B<br>Anthracite<br>Coal Co | 54851325 | Rock<br>Ridge<br>Mine  | 8.0                        | 8,446                    | Buck<br>Mountain | 8                      | 10,150          | 0         | 0             |
| Little Buck<br>Coal Co         | 54851342 | Little<br>Buck<br>Mine | 5.0                        | 2,072                    | Seven<br>Foot    | 6                      | 3,960           | 0         | 0             |
| Orchard Coal<br>Co Inc         | 54901302 | Orchard<br>Coal Mine   | 5.0                        | 9,745                    | Orchard          | 10                     | 13,462          | 0         | 0             |
| RS & W Coal<br>Co              | 54851332 | Woods<br>Drift Mine    | 2.1                        | 3,647                    | Rough            | 7                      | 3,185           | 0         | 0             |
| Schuylkill<br>County<br>Total  | 5        |                        | 23.1                       | 27,599                   |                  | 35                     | 33,598          | 0         | 0             |