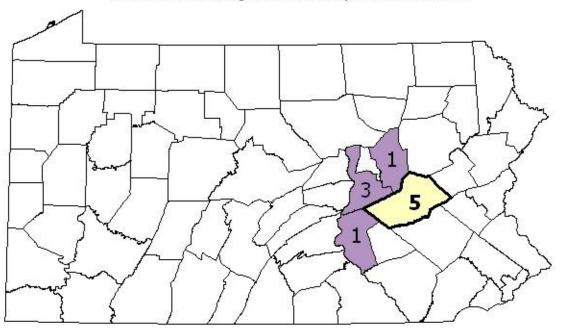

## 2010 ANTHRACITE UNDERGROUND MINES REPORTING PRODUCTION LISTED BY COUNTY

| Columbia County             |          |                                    |                            |                          |                     |                        |                 |           |               |  |
|-----------------------------|----------|------------------------------------|----------------------------|--------------------------|---------------------|------------------------|-----------------|-----------|---------------|--|
| Company                     | Permit   | Site Name                          | Surface<br>Permit<br>Acres | Total Tons<br>Production | Mineral             | Number of<br>Employees | Hours<br>Worked | Accidents |               |  |
|                             |          |                                    |                            |                          |                     |                        |                 | Fatal     | Non-<br>Fatal |  |
| UAE<br>Coalcorp<br>Assoc    | 19881301 | UAE<br>Coalcorp<br>Harmony<br>Mine | 34.1                       | 199,860                  | Lykens<br>Valley #2 | 36                     | 149,820         | 0         | 5             |  |
| Columbia<br>County<br>Total | 1        |                                    | 34.1                       | 199,860                  |                     | 36                     | 149,820         | 0         | 5             |  |

| Dauphin County             |          |                          |                            |                          |                  |                        |                 |           |               |  |
|----------------------------|----------|--------------------------|----------------------------|--------------------------|------------------|------------------------|-----------------|-----------|---------------|--|
| Company                    | Permit   | Site<br>Name             | Surface<br>Permit<br>Acres | Total Tons<br>Production | Mineral          | Number of<br>Employees | Hours<br>Worked | Accidents |               |  |
|                            |          |                          |                            |                          |                  |                        |                 | Fatal     | Non-<br>Fatal |  |
| S & M Coal<br>Company      | 22851304 | Buck<br>Mountain<br>Mine | 4.2                        | 2,129                    | Buck<br>Mountain | 4                      | 3,280           | 0         | 0             |  |
| Dauphin<br>County<br>Total | 1        |                          | 4.2                        | 2,129                    |                  | 4                      | 3,280           | 0         | 0             |  |

| Northumberland County          |          |                              |                 |            |                            |           |        |           |               |  |
|--------------------------------|----------|------------------------------|-----------------|------------|----------------------------|-----------|--------|-----------|---------------|--|
|                                |          | Site                         | Surface         | Total Tons |                            | Number of | Hours  | Accidents |               |  |
| Company                        | Permit   | Name                         | Permit<br>Acres | Production | Mineral                    | Employees | Worked | Fatal     | Non-<br>Fatal |  |
| Bear Gap Coal Co               | 49861303 | N & L<br>Slope<br>Mine       | 2.8             | 6,355      | Lykens<br>Valley #4        | 4         | 7,280  | 0         | 0             |  |
| FKZ Coal Inc                   | 49971301 | No 1 Mine                    | 3.5             | 3,641      | Mammoth<br>Middle<br>Split | 8         | 12,313 | 0         | 0             |  |
| Robert Shingara                | 49091301 | Shingara<br>13 Slope<br>Mine | 50.0            | 881        | Skidmore                   | 3         | 1,008  | 0         | 0             |  |
| Northumberland<br>County Total | 3        |                              | 56.3            | 10,877     |                            | 15        | 20,601 | 0         | 0             |  |

| Schuylkill County              |          |                        |                            |                          |                  |                        |                 |           |               |
|--------------------------------|----------|------------------------|----------------------------|--------------------------|------------------|------------------------|-----------------|-----------|---------------|
| Company                        | Permit   | Site<br>Name           | Surface<br>Permit<br>Acres | Total Tons<br>Production | Mineral          | Number of<br>Employees | Hours<br>Worked | Accidents |               |
|                                |          |                        |                            |                          |                  |                        |                 | Fatal     | Non-<br>Fatal |
| Alfred Brown<br>Coal           | 54011301 | Brown 7<br>Ft Mine     | 3.0                        | 3,689                    | Seven<br>Foot    | 4                      | 2,841           | 0         | 0             |
| B & B<br>Anthracite<br>Coal Co | 54851325 | Rock<br>Ridge<br>Mine  | 8.0                        | 8,446                    | Buck<br>Mountain | 8                      | 10,150          | 0         | 0             |
| Little Buck<br>Coal Co         | 54851342 | Little<br>Buck<br>Mine | 5.0                        | 2,072                    | Seven<br>Foot    | 6                      | 3,960           | 0         | 0             |
| Orchard Coal<br>Co Inc         | 54901302 | Orchard<br>Coal Mine   | 5.0                        | 9,745                    | Orchard          | 10                     | 13,462          | 0         | 0             |
| RS & W Coal<br>Co              | 54851332 | Woods<br>Drift Mine    | 2.1                        | 3,647                    | Rough            | 7                      | 3,185           | 0         | 0             |
| Schuylkill<br>County<br>Total  | 5        |                        | 23.1                       | 27,599                   |                  | 35                     | 33,598          | 0         | 0             |