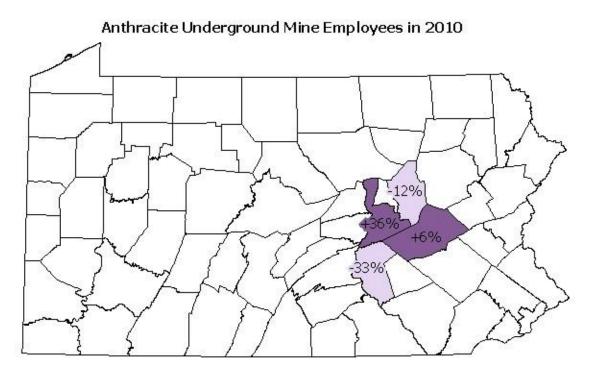

## 2010 ANTHRACITE UNDERGROUND MINES REPORTING PRODUCTION LISTED BY COUNTY

| Columbia County             |          |                                    |                            |                          |                     |                        |                 |           |               |  |
|-----------------------------|----------|------------------------------------|----------------------------|--------------------------|---------------------|------------------------|-----------------|-----------|---------------|--|
| Company                     | Permit   | Site Name                          | Surface<br>Permit<br>Acres | Total Tons<br>Production | Mineral             | Number of<br>Employees | Hours<br>Worked | Accidents |               |  |
|                             |          |                                    |                            |                          |                     |                        |                 | Fatal     | Non-<br>Fatal |  |
| UAE<br>Coalcorp<br>Assoc    | 19881301 | UAE<br>Coalcorp<br>Harmony<br>Mine | 34.1                       | 199,860                  | Lykens<br>Valley #2 | 36                     | 149,820         | 0         | 5             |  |
| Columbia<br>County<br>Total | 1        |                                    | 34.1                       | 199,860                  |                     | 36                     | 149,820         | 0         | 5             |  |

| Dauphin County             |          |                          |                            |                          |                  |                        |                 |           |               |  |
|----------------------------|----------|--------------------------|----------------------------|--------------------------|------------------|------------------------|-----------------|-----------|---------------|--|
| Company                    | Permit   | Site<br>Name             | Surface<br>Permit<br>Acres | Total Tons<br>Production | Mineral          | Number of<br>Employees | Hours<br>Worked | Accidents |               |  |
|                            |          |                          |                            |                          |                  |                        |                 | Fatal     | Non-<br>Fatal |  |
| S & M Coal<br>Company      | 22851304 | Buck<br>Mountain<br>Mine | 4.2                        | 2,129                    | Buck<br>Mountain | 4                      | 3,280           | 0         | 0             |  |
| Dauphin<br>County<br>Total | 1        |                          | 4.2                        | 2,129                    |                  | 4                      | 3,280           | 0         | 0             |  |

| Northumberland County          |          |                              |                 |            |                            |           |        |           |               |  |
|--------------------------------|----------|------------------------------|-----------------|------------|----------------------------|-----------|--------|-----------|---------------|--|
|                                |          | Site                         | Surface         | Total Tons |                            | Number of | Hours  | Accidents |               |  |
| Company                        | Permit   | Name                         | Permit<br>Acres | Production | Mineral                    | Employees | Worked | Fatal     | Non-<br>Fatal |  |
| Bear Gap Coal Co               | 49861303 | N & L<br>Slope<br>Mine       | 2.8             | 6,355      | Lykens<br>Valley #4        | 4         | 7,280  | 0         | 0             |  |
| FKZ Coal Inc                   | 49971301 | No 1 Mine                    | 3.5             | 3,641      | Mammoth<br>Middle<br>Split | 8         | 12,313 | 0         | 0             |  |
| Robert Shingara                | 49091301 | Shingara<br>13 Slope<br>Mine | 50.0            | 881        | Skidmore                   | 3         | 1,008  | 0         | 0             |  |
| Northumberland<br>County Total | 3        |                              | 56.3            | 10,877     |                            | 15        | 20,601 | 0         | 0             |  |

| Schuylkill County              |          |                        |                            |                          |                  |                        |                 |           |               |
|--------------------------------|----------|------------------------|----------------------------|--------------------------|------------------|------------------------|-----------------|-----------|---------------|
| Company                        | Permit   | Site<br>Name           | Surface<br>Permit<br>Acres | Total Tons<br>Production | Mineral          | Number of<br>Employees | Hours<br>Worked | Accidents |               |
|                                |          |                        |                            |                          |                  |                        |                 | Fatal     | Non-<br>Fatal |
| Alfred Brown<br>Coal           | 54011301 | Brown 7<br>Ft Mine     | 3.0                        | 3,689                    | Seven<br>Foot    | 4                      | 2,841           | 0         | 0             |
| B & B<br>Anthracite<br>Coal Co | 54851325 | Rock<br>Ridge<br>Mine  | 8.0                        | 8,446                    | Buck<br>Mountain | 8                      | 10,150          | 0         | 0             |
| Little Buck<br>Coal Co         | 54851342 | Little<br>Buck<br>Mine | 5.0                        | 2,072                    | Seven<br>Foot    | 6                      | 3,960           | 0         | 0             |
| Orchard Coal<br>Co Inc         | 54901302 | Orchard<br>Coal Mine   | 5.0                        | 9,745                    | Orchard          | 10                     | 13,462          | 0         | 0             |
| RS & W Coal<br>Co              | 54851332 | Woods<br>Drift Mine    | 2.1                        | 3,647                    | Rough            | 7                      | 3,185           | 0         | 0             |
| Schuylkill<br>County<br>Total  | 5        |                        | 23.1                       | 27,599                   |                  | 35                     | 33,598          | 0         | 0             |