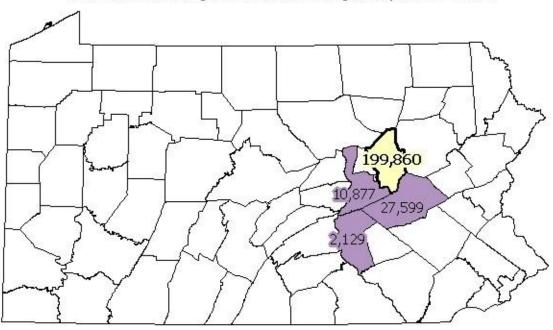

## 2010 ANTHRACITE UNDERGROUND MINES REPORTING PRODUCTION LISTED BY COUNTY

| Columbia County             |          |                                    |                            |                          |                     |                        |                 |           |               |  |
|-----------------------------|----------|------------------------------------|----------------------------|--------------------------|---------------------|------------------------|-----------------|-----------|---------------|--|
| Company                     | Permit   | Site Name                          | Surface<br>Permit<br>Acres | Total Tons<br>Production | Mineral             | Number of<br>Employees | Hours<br>Worked | Accidents |               |  |
|                             |          |                                    |                            |                          |                     |                        |                 | Fatal     | Non-<br>Fatal |  |
| UAE<br>Coalcorp<br>Assoc    | 19881301 | UAE<br>Coalcorp<br>Harmony<br>Mine | 34.1                       | 199,860                  | Lykens<br>Valley #2 | 36                     | 149,820         | 0         | 5             |  |
| Columbia<br>County<br>Total | 1        |                                    | 34.1                       | 199,860                  |                     | 36                     | 149,820         | 0         | 5             |  |

| Dauphin County             |          |                          |                            |                          |                  |                        |                 |           |               |  |
|----------------------------|----------|--------------------------|----------------------------|--------------------------|------------------|------------------------|-----------------|-----------|---------------|--|
| Company                    | Permit   | Site<br>Name             | Surface<br>Permit<br>Acres | Total Tons<br>Production | Mineral          | Number of<br>Employees | Hours<br>Worked | Accidents |               |  |
|                            |          |                          |                            |                          |                  |                        |                 | Fatal     | Non-<br>Fatal |  |
| S & M Coal<br>Company      | 22851304 | Buck<br>Mountain<br>Mine | 4.2                        | 2,129                    | Buck<br>Mountain | 4                      | 3,280           | 0         | 0             |  |
| Dauphin<br>County<br>Total | 1        |                          | 4.2                        | 2,129                    |                  | 4                      | 3,280           | 0         | 0             |  |

| Northumberland County          |          |                              |                 |            |                            |           |        |           |               |  |
|--------------------------------|----------|------------------------------|-----------------|------------|----------------------------|-----------|--------|-----------|---------------|--|
|                                |          | Site                         | Surface         | Total Tons |                            | Number of | Hours  | Accidents |               |  |
| Company                        | Permit   | Name                         | Permit<br>Acres | Production | Mineral                    | Employees | Worked | Fatal     | Non-<br>Fatal |  |
| Bear Gap Coal Co               | 49861303 | N & L<br>Slope<br>Mine       | 2.8             | 6,355      | Lykens<br>Valley #4        | 4         | 7,280  | 0         | 0             |  |
| FKZ Coal Inc                   | 49971301 | No 1 Mine                    | 3.5             | 3,641      | Mammoth<br>Middle<br>Split | 8         | 12,313 | 0         | 0             |  |
| Robert Shingara                | 49091301 | Shingara<br>13 Slope<br>Mine | 50.0            | 881        | Skidmore                   | 3         | 1,008  | 0         | 0             |  |
| Northumberland<br>County Total | 3        |                              | 56.3            | 10,877     |                            | 15        | 20,601 | 0         | 0             |  |

| Schuylkill County              |          |                        |                            |                          |                  |                        |                 |           |               |
|--------------------------------|----------|------------------------|----------------------------|--------------------------|------------------|------------------------|-----------------|-----------|---------------|
| Company                        | Permit   | Site<br>Name           | Surface<br>Permit<br>Acres | Total Tons<br>Production | Mineral          | Number of<br>Employees | Hours<br>Worked | Accidents |               |
|                                |          |                        |                            |                          |                  |                        |                 | Fatal     | Non-<br>Fatal |
| Alfred Brown<br>Coal           | 54011301 | Brown 7<br>Ft Mine     | 3.0                        | 3,689                    | Seven<br>Foot    | 4                      | 2,841           | 0         | 0             |
| B & B<br>Anthracite<br>Coal Co | 54851325 | Rock<br>Ridge<br>Mine  | 8.0                        | 8,446                    | Buck<br>Mountain | 8                      | 10,150          | 0         | 0             |
| Little Buck<br>Coal Co         | 54851342 | Little<br>Buck<br>Mine | 5.0                        | 2,072                    | Seven<br>Foot    | 6                      | 3,960           | 0         | 0             |
| Orchard Coal<br>Co Inc         | 54901302 | Orchard<br>Coal Mine   | 5.0                        | 9,745                    | Orchard          | 10                     | 13,462          | 0         | 0             |
| RS & W Coal<br>Co              | 54851332 | Woods<br>Drift Mine    | 2.1                        | 3,647                    | Rough            | 7                      | 3,185           | 0         | 0             |
| Schuylkill<br>County<br>Total  | 5        |                        | 23.1                       | 27,599                   |                  | 35                     | 33,598          | 0         | 0             |