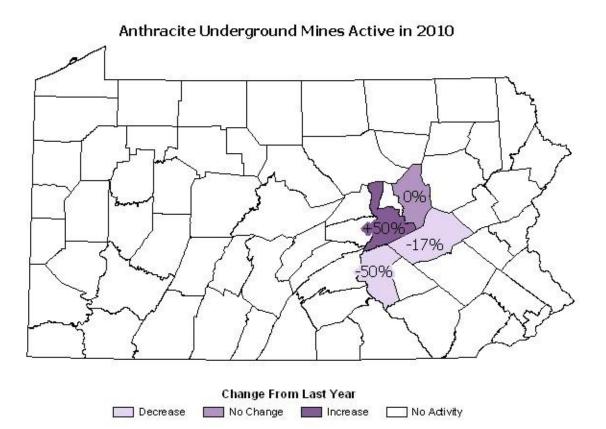

## 2010 ANTHRACITE UNDERGROUND MINES REPORTING PRODUCTION LISTED BY COUNTY

| Columbia County             |          |                                    |                            |                          |                     |                        |                 |           |               |  |
|-----------------------------|----------|------------------------------------|----------------------------|--------------------------|---------------------|------------------------|-----------------|-----------|---------------|--|
| Company                     | Permit   | Site Name                          | Surface<br>Permit<br>Acres | Total Tons<br>Production | Mineral             | Number of<br>Employees | Hours<br>Worked | Accidents |               |  |
|                             |          |                                    |                            |                          |                     |                        |                 | Fatal     | Non-<br>Fatal |  |
| UAE<br>Coalcorp<br>Assoc    | 19881301 | UAE<br>Coalcorp<br>Harmony<br>Mine | 34.1                       | 199,860                  | Lykens<br>Valley #2 | 36                     | 149,820         | 0         | 5             |  |
| Columbia<br>County<br>Total | 1        |                                    | 34.1                       | 199,860                  |                     | 36                     | 149,820         | 0         | 5             |  |

| Dauphin County             |          |                          |                            |                          |                  |                        |                 |           |               |  |
|----------------------------|----------|--------------------------|----------------------------|--------------------------|------------------|------------------------|-----------------|-----------|---------------|--|
| Company                    | Permit   | Site<br>Name             | Surface<br>Permit<br>Acres | Total Tons<br>Production | Mineral          | Number of<br>Employees | Hours<br>Worked | Accidents |               |  |
|                            |          |                          |                            |                          |                  |                        |                 | Fatal     | Non-<br>Fatal |  |
| S & M Coal<br>Company      | 22851304 | Buck<br>Mountain<br>Mine | 4.2                        | 2,129                    | Buck<br>Mountain | 4                      | 3,280           | 0         | 0             |  |
| Dauphin<br>County<br>Total | 1        |                          | 4.2                        | 2,129                    |                  | 4                      | 3,280           | 0         | 0             |  |

| Northumberland County          |          |                              |                 |            |                            |           |        |           |               |  |
|--------------------------------|----------|------------------------------|-----------------|------------|----------------------------|-----------|--------|-----------|---------------|--|
|                                |          | Site                         | Surface         | Total Tons |                            | Number of | Hours  | Accidents |               |  |
| Company                        | Permit   | Name                         | Permit<br>Acres | Production | Mineral                    | Employees | Worked | Fatal     | Non-<br>Fatal |  |
| Bear Gap Coal Co               | 49861303 | N & L<br>Slope<br>Mine       | 2.8             | 6,355      | Lykens<br>Valley #4        | 4         | 7,280  | 0         | 0             |  |
| FKZ Coal Inc                   | 49971301 | No 1 Mine                    | 3.5             | 3,641      | Mammoth<br>Middle<br>Split | 8         | 12,313 | 0         | 0             |  |
| Robert Shingara                | 49091301 | Shingara<br>13 Slope<br>Mine | 50.0            | 881        | Skidmore                   | 3         | 1,008  | 0         | 0             |  |
| Northumberland<br>County Total | 3        |                              | 56.3            | 10,877     |                            | 15        | 20,601 | 0         | 0             |  |

| Schuylkill County              |          |                        |                            |                          |                  |                        |                 |           |               |
|--------------------------------|----------|------------------------|----------------------------|--------------------------|------------------|------------------------|-----------------|-----------|---------------|
| Company                        | Permit   | Site<br>Name           | Surface<br>Permit<br>Acres | Total Tons<br>Production | Mineral          | Number of<br>Employees | Hours<br>Worked | Accidents |               |
|                                |          |                        |                            |                          |                  |                        |                 | Fatal     | Non-<br>Fatal |
| Alfred Brown<br>Coal           | 54011301 | Brown 7<br>Ft Mine     | 3.0                        | 3,689                    | Seven<br>Foot    | 4                      | 2,841           | 0         | 0             |
| B & B<br>Anthracite<br>Coal Co | 54851325 | Rock<br>Ridge<br>Mine  | 8.0                        | 8,446                    | Buck<br>Mountain | 8                      | 10,150          | 0         | 0             |
| Little Buck<br>Coal Co         | 54851342 | Little<br>Buck<br>Mine | 5.0                        | 2,072                    | Seven<br>Foot    | 6                      | 3,960           | 0         | 0             |
| Orchard Coal<br>Co Inc         | 54901302 | Orchard<br>Coal Mine   | 5.0                        | 9,745                    | Orchard          | 10                     | 13,462          | 0         | 0             |
| RS & W Coal<br>Co              | 54851332 | Woods<br>Drift Mine    | 2.1                        | 3,647                    | Rough            | 7                      | 3,185           | 0         | 0             |
| Schuylkill<br>County<br>Total  | 5        |                        | 23.1                       | 27,599                   |                  | 35                     | 33,598          | 0         | 0             |