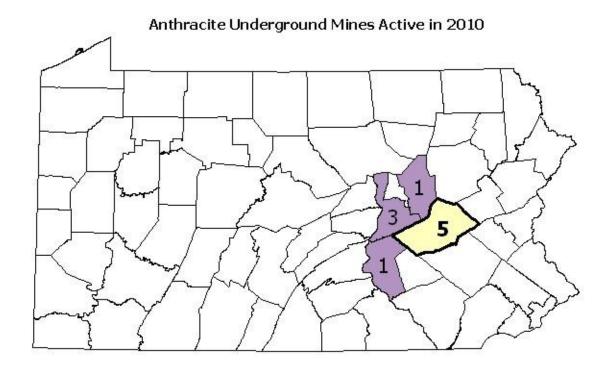

#### Anthracite Underground Mine Tonnages Reported in 2010

## Anthracite Underground Mine Tonnages Reported in 2010