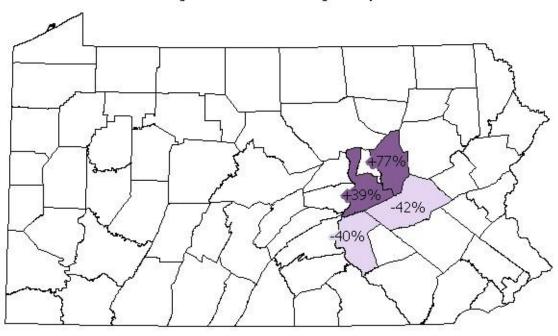

#### Anthracite Underground Mine Tonnages Reported in 2010

## Anthracite Underground Mine Tonnages Reported in 2010

# Change From Last Year

Decrease Increase No Activity