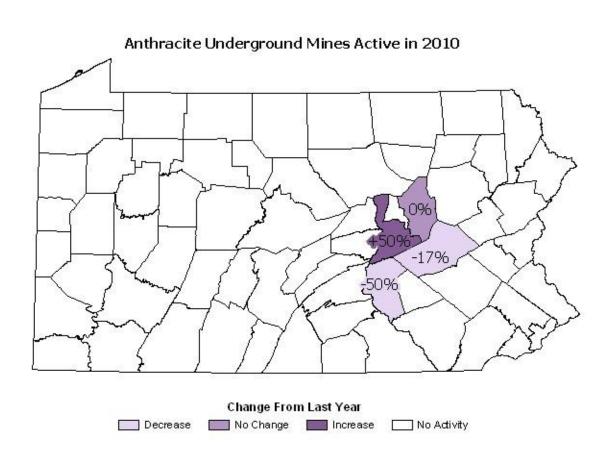

#### Anthracite Underground Mine Tonnages Reported in 2010

## Anthracite Underground Mine Tonnages Reported in 2010

# Change From Last Year

Decrease Increase No Activity