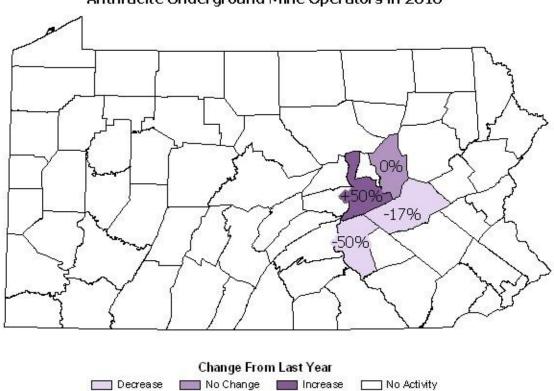

## Anthracite Underground Mine Employees in 2010

#### Change From Last Year

Decrease Increase No Activity