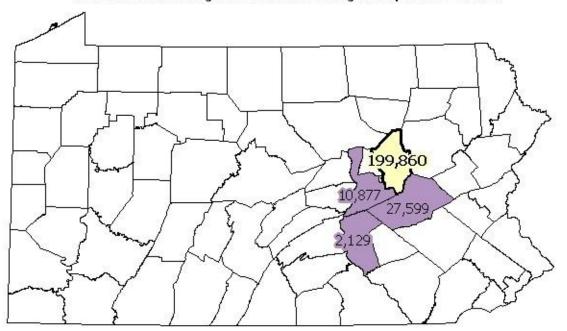

# 2010 ANTHRACITE UNDERGROUND MINES SUMMARY PRODUCTION INFORMATION BY COUNTY

| County           | No. of<br>Underground<br>Mine Operators | No. of<br>Underground<br>Mines | No. of<br>Underground<br>Mine Employees | Hours Worked<br>at Underground<br>Mines | No. of Tons<br>Produced at<br>Underground<br>Mines |
|------------------|-----------------------------------------|--------------------------------|-----------------------------------------|-----------------------------------------|----------------------------------------------------|
| Columbia         | 1                                       | 1                              | 36                                      | 149,820                                 | 199,860                                            |
| Dauphin          | 1                                       | 1                              | 4                                       | 3,280                                   | 2,129                                              |
| Northumberland   | 3                                       | 3                              | 15                                      | 20,601                                  | 10,877                                             |
| Schuylkill       | 5                                       | 5                              | 35                                      | 33,598                                  | 27,599                                             |
| REGION<br>TOTALS | 10*                                     | 10                             | 90                                      | 240,465                                 | 207,299                                            |

<sup>\*</sup>Because some companies may operate in more than one county, this figure may not equal the sum of the individual county totals.

## Anthracite Underground Mine Employees in 2010