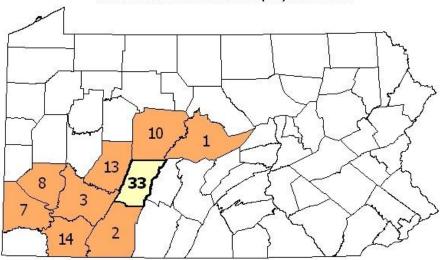

|                          | Employees |                 | Fatal     | Non-<br>Fatal |  |  |  |
| Robindale Energy Svc inc     | 65-06-<br>02 | Whitney<br>GFCC | 42.7                    | 34,789                   | 3         | 4,681           | 0         | 0             |  |  |  |
| Westmoreland<br>County Total | 1            |                 | 42.7                    | 34,789                   | 3         | 4,681           | 0         | 0             |  |  |  |

#### Bituminous Coal Refuse Operators in 2008



#### Bituminous Coal Refuse Operators in 2008



#### Bituminous Coal Refuse Sites Active in 2008



#### Bituminous Coal Refuse Sites Active in 2008



#### Change From Last Year

Decrease No Change Increase No Activity

## Bituminous Coal Refuse Employees in 2008



## Bituminous Coal Refuse Employees in 2008



#### Change From Last Year

Decrease Increase No Activity

## Bituminous Coal Refuse Tonnages Reported in 2008



## Bituminous Coal Refuse Tonnages Reported in 2008



#### Change From Last Year

Decrease Increase No Activity