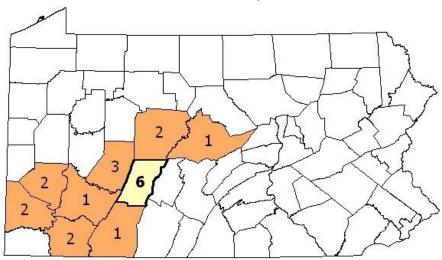

|--|--|
| Company                      | Permit       | Site            | Surface<br>Permit Acres | Total Tons<br>Production | Number of | Hours<br>Worked | Accidents |               |  |  |  |
|                              |              | Name            |                         |                          | Employees |                 | Fatal     | Non-<br>Fatal |  |  |  |
| Robindale Energy Svc inc     | 65-06-<br>02 | Whitney<br>GFCC | 42.7                    | 34,789                   | 3         | 4,681           | 0         | 0             |  |  |  |
| Westmoreland<br>County Total | 1            |                 | 42.7                    | 34,789                   | 3         | 4,681           | 0         | 0             |  |  |  |

#### Bituminous Coal Refuse Operators in 2008



#### Bituminous Coal Refuse Operators in 2008



#### Bituminous Coal Refuse Sites Active in 2008



#### Bituminous Coal Refuse Sites Active in 2008



#### Change From Last Year

Decrease No Change Increase No Activity

## Bituminous Coal Refuse Employees in 2008



## Bituminous Coal Refuse Employees in 2008



#### Change From Last Year

Decrease Increase No Activity

## Bituminous Coal Refuse Tonnages Reported in 2008



## Bituminous Coal Refuse Tonnages Reported in 2008



#### Change From Last Year

Decrease Increase No Activity