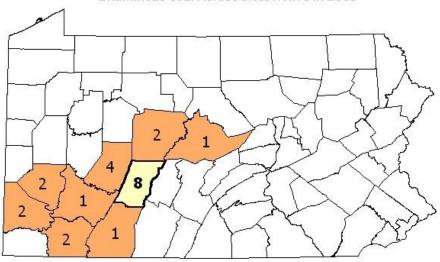

otal Tons<br>Production | Number of | Hours<br>Worked | Accidents |               |  |  |  |
|                              |              | Name            |                         |                          | Employees |                 | Fatal     | Non-<br>Fatal |  |  |  |
| Robindale Energy Svc inc     | 65-06-<br>02 | Whitney<br>GFCC | 42.7                    | 34,789                   | 3         | 4,681           | 0         | 0             |  |  |  |
| Westmoreland<br>County Total | 1            |                 | 42.7                    | 34,789                   | 3         | 4,681           | 0         | 0             |  |  |  |

#### Bituminous Coal Refuse Operators in 2008



#### Bituminous Coal Refuse Operators in 2008



#### Bituminous Coal Refuse Sites Active in 2008



#### Bituminous Coal Refuse Sites Active in 2008



#### Change From Last Year

Decrease No Change Increase No Activity

## Bituminous Coal Refuse Employees in 2008



## Bituminous Coal Refuse Employees in 2008



#### Change From Last Year

Decrease Increase No Activity

## Bituminous Coal Refuse Tonnages Reported in 2008



## Bituminous Coal Refuse Tonnages Reported in 2008



#### Change From Last Year

Decrease Increase No Activity