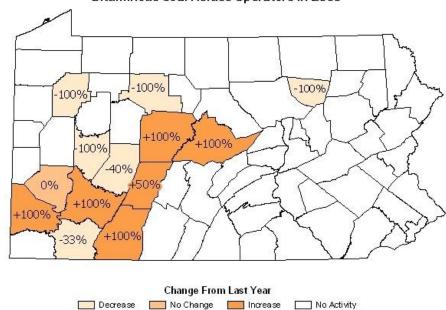

| Site            | Surface<br>Permit Acres | Total Tons<br>Production | Number of | Hours<br>Worked | Accidents |               |  |  |  |
|                              |              | Name            |                         |                          | Employees |                 | Fatal     | Non-<br>Fatal |  |  |  |
| Robindale Energy Svc inc     | 65-06-<br>02 | Whitney<br>GFCC | 42.7                    | 34,789                   | 3         | 4,681           | 0         | 0             |  |  |  |
| Westmoreland<br>County Total | 1            |                 | 42.7                    | 34,789                   | 3         | 4,681           | 0         | 0             |  |  |  |

#### Bituminous Coal Refuse Operators in 2008



#### Bituminous Coal Refuse Operators in 2008



#### Bituminous Coal Refuse Sites Active in 2008



#### Bituminous Coal Refuse Sites Active in 2008



#### Change From Last Year

Decrease No Change Increase No Activity

## Bituminous Coal Refuse Employees in 2008



## Bituminous Coal Refuse Employees in 2008



#### Change From Last Year

Decrease Increase No Activity

## Bituminous Coal Refuse Tonnages Reported in 2008



## Bituminous Coal Refuse Tonnages Reported in 2008



#### Change From Last Year

Decrease Increase No Activity