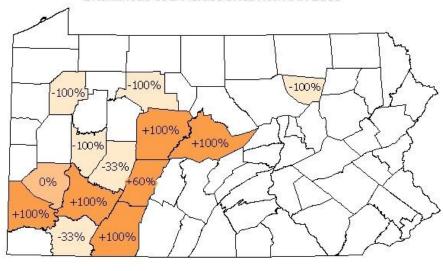

d | Accidents |               |  |  |  |
|                              |              | Name            |                         |                          | Employees |                 | Fatal     | Non-<br>Fatal |  |  |  |
| Robindale Energy Svc inc     | 65-06-<br>02 | Whitney<br>GFCC | 42.7                    | 34,789                   | 3         | 4,681           | 0         | 0             |  |  |  |
| Westmoreland<br>County Total | 1            |                 | 42.7                    | 34,789                   | 3         | 4,681           | 0         | 0             |  |  |  |

#### Bituminous Coal Refuse Operators in 2008



#### Bituminous Coal Refuse Operators in 2008



#### Bituminous Coal Refuse Sites Active in 2008



#### Bituminous Coal Refuse Sites Active in 2008



#### Change From Last Year

Decrease No Change Increase No Activity

## Bituminous Coal Refuse Employees in 2008



## Bituminous Coal Refuse Employees in 2008



#### Change From Last Year

Decrease Increase No Activity

## Bituminous Coal Refuse Tonnages Reported in 2008



## Bituminous Coal Refuse Tonnages Reported in 2008



#### Change From Last Year

Decrease Increase No Activity