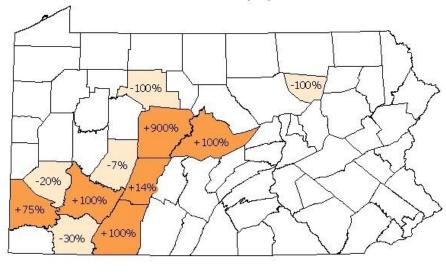

## Bituminous Coal Refuse Employees in 2008

#### Change From Last Year

Decrease Increase No Activity