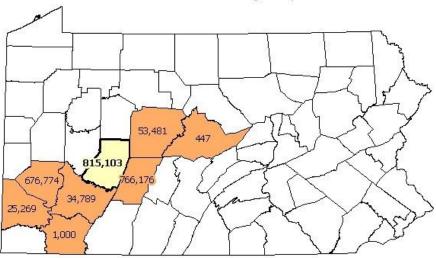

# 2008 BITUMINOUS COAL REFUSE SITES REPORTING PRODUCTION LISTED BY COUNTY

| Allegheny County            |          |                |              |            |           |                 |           |               |  |  |  |
|-----------------------------|----------|----------------|--------------|------------|-----------|-----------------|-----------|---------------|--|--|--|
| Company                     |          | Site           | Surface      | Total Tons | Number of | Hours<br>Worked | Accidents |               |  |  |  |
|                             | Permit   | Name           | Permit Acres | Production | Employees |                 | Fatal     | Non-<br>Fatal |  |  |  |
| Minerals Tech Inc           | 02860201 | Harmar<br>Site | 168.3        | 70,095     | 3         | 9,042           | 0         | 0             |  |  |  |
| Robindale Energy<br>Svc Inc | 02020201 | Renton<br>Pile | 157.8        | 606,679    | 5         | 12,975          | 0         | 0             |  |  |  |
| Allegheny<br>County Total   | 2        |                | 326.1        | 676,774    | 8         | 22,017          | 0         | 0             |  |  |  |

| Ridge Energy<br>Co      | 11070203 | Marstellar<br>Refuse Pile | 35.0  | 83,377  | 3  | 5,780  | 0 | 0 |
|-------------------------|----------|---------------------------|-------|---------|----|--------|---|---|
| RNS Svc Inc             | 11890701 | RNS No 20<br>Refuse Site  |       | 0       | 2  | 1,289  | 0 | 0 |
| Cambria<br>County Total | 8        |                           | 420.6 | 766,176 | 33 | 59,855 | 0 | 2 |

| Centre County          |              |                             |              |                          |                        |                 |           |               |  |  |  |
|------------------------|--------------|-----------------------------|--------------|--------------------------|------------------------|-----------------|-----------|---------------|--|--|--|
| Company                |              |                             | Surface      | Total Tons<br>Production | Number of<br>Employees | Hours<br>Worked | Accidents |               |  |  |  |
|                        | Permit       | Site Name                   | Permit Acres |                          |                        |                 | Fatal     | Non-<br>Fatal |  |  |  |
| CMT Energy<br>Inc      | 14-05-<br>01 | Morgan<br>Operation<br>GFCC | 6.5          | 447                      | 1                      | 403             | 0         | 0             |  |  |  |
| Centre<br>County Total | 1            |                             | 6.5          | 447                      | 1                      | 403             | 0         | 0             |  |  |  |

| Clearfield County          |          |                  |              |            |           |                 |       |               |  |  |  |
|----------------------------|----------|------------------|--------------|------------|-----------|-----------------|-------|---------------|--|--|--|
| Company                    |          | Site             | Surface      | Total Tons | Number of | Hours<br>Worked | Acc   | idents        |  |  |  |
|                            | Permit   | Name             | Permit Acres | Production | Employees |                 | Fatal | Non-<br>Fatal |  |  |  |
| Compass Coal Co<br>Inc     | 17010102 | Camp Run<br>Mine | 117.0        | 53,481     | 5         | 11,116          | 0     | 1             |  |  |  |
| RES Coal LLC               | 17851501 | Clfd<br>Siding   | 10.9         | 0          | 5         | 12,837          | 0     | 0             |  |  |  |
| Clearfield<br>County Total | 2        |                  | 127.9        | 53,481     | 10        | 23,953          | 0     | 1             |  |  |  |

| Indiana Co                     | Indiana County |                                |                 |                          |                        |                 |           |               |  |  |  |
|--------------------------------|----------------|--------------------------------|-----------------|--------------------------|------------------------|-----------------|-----------|---------------|--|--|--|
|                                |                |                                | Surface         |                          |                        | Hours<br>Worked | Accidents |               |  |  |  |
| Company                        | Permit         | Site Name                      | Permit<br>Acres | Total Tons<br>Production | Number of<br>Employees |                 | Fatal     | Non-<br>Fatal |  |  |  |
| Cambria<br>Reclamation<br>Corp | 32950201       | Ernest                         | 256.0           | 734,221                  | 4                      | 11,932          | 0         | 0             |  |  |  |
| Gator Coal LP                  | 32-06-01       | XRP Reclamation                | 10.7            | 9,390                    | 6                      | 3,304           | 0         | 0             |  |  |  |
| Robindale<br>Energy Svc Inc    | 32040202       | Charles Refuse<br>Reprocessing | 34.5            | 0                        | 1                      | 228             | 0         | 0             |  |  |  |
| Robindale<br>Energy Svc Inc    | 32-07-05       | Ballas Refuse Site<br>GFCC     | 16.0            | 71,492                   | 2                      | 2,668           | 0         | 0             |  |  |  |
| Indiana<br>County Total        | 4              |                                | 317.2           | 815,103                  | 13                     | 18,132          | 0         | 0             |  |  |  |

| Westmoreland County          |              |                 |                         |                          |           |                 |           |               |  |  |  |
|------------------------------|--------------|-----------------|-------------------------|--------------------------|-----------|-----------------|-----------|---------------|--|--|--|
| Company                      | Permit       | Site            | Surface<br>Permit Acres | Total Tons<br>Production | Number of | Hours<br>Worked | Accidents |               |  |  |  |
|                              |              | Name            |                         |                          | Employees |                 | Fatal     | Non-<br>Fatal |  |  |  |
| Robindale Energy Svc inc     | 65-06-<br>02 | Whitney<br>GFCC | 42.7                    | 34,789                   | 3         | 4,681           | 0         | 0             |  |  |  |
| Westmoreland<br>County Total | 1            |                 | 42.7                    | 34,789                   | 3         | 4,681           | 0         | 0             |  |  |  |