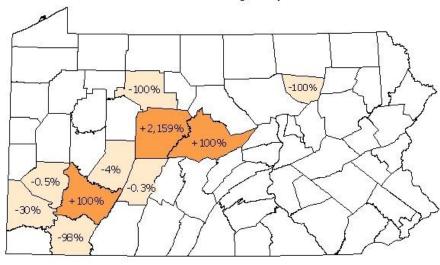

## Bituminous Coal Refuse Tonnages Reported in 2008

#### Change From Last Year

Decrease Increase No Activity