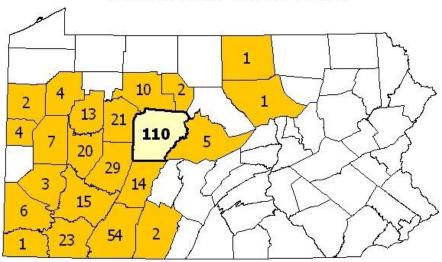

| 7                         | 1                              | 6                          | 2                              | 9                           |

| Westmoreland     | 0   | 9    | 1   | 10   | 0  | 15  | 1  | 16  |
|------------------|-----|------|-----|------|----|-----|----|-----|
| REGION<br>TOTALS | 15* | 129* | 17* | 157* | 39 | 347 | 23 | 409 |

<sup>\*</sup>Because some companies operate in more than one county, this figure does not equal the sum of the individual county totals.





# Bituminous Underground Mines Active in 2008



# Bituminous Underground Mine Operators in 2008



Change From Last Year

No Change No Activity

## Bituminous Surface Mine Operators in 2008



## Bituminous Surface Mine Operators in 2008



#### Bituminous Surface Mines Active in 2008



# Bituminous Surface Mines Active in 2008





## Bituminous Coal Refuse Operators in 2008



## Bituminous Coal Refuse Operators in 2008



## Bituminous Coal Refuse Sites Active in 2008



#### Bituminous Coal Refuse Sites Active in 2008



#### Change From Last Year

Decrease No Change Increase No Activity