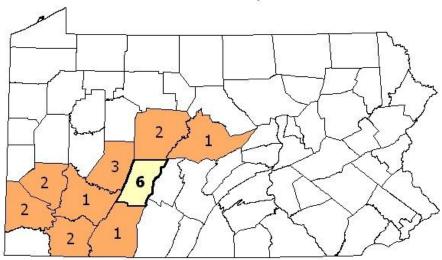

| 2                              | 9                           |

| Westmoreland     | 0   | 9    | 1   | 10   | 0  | 15  | 1  | 16  |
|------------------|-----|------|-----|------|----|-----|----|-----|
| REGION<br>TOTALS | 15* | 129* | 17* | 157* | 39 | 347 | 23 | 409 |

<sup>\*</sup>Because some companies operate in more than one county, this figure does not equal the sum of the individual county totals.





# Bituminous Underground Mines Active in 2008



# Bituminous Underground Mine Operators in 2008



Change From Last Year

No Change No Activity

## Bituminous Surface Mine Operators in 2008



## Bituminous Surface Mine Operators in 2008



#### Bituminous Surface Mines Active in 2008



# Bituminous Surface Mines Active in 2008





## Bituminous Coal Refuse Operators in 2008



## Bituminous Coal Refuse Operators in 2008



## Bituminous Coal Refuse Sites Active in 2008



#### Bituminous Coal Refuse Sites Active in 2008



#### Change From Last Year

Decrease No Change Increase No Activity