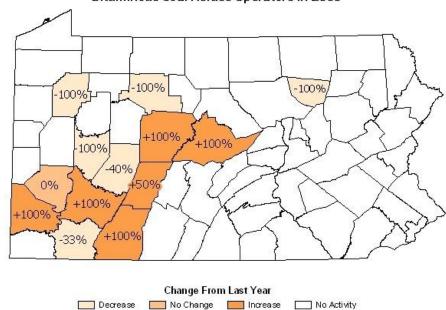

# Bituminous Underground Mine Operators in 2008

Change From Last Year

No Change No Activity

#### Change From Last Year

Decrease No Change Increase No Activity