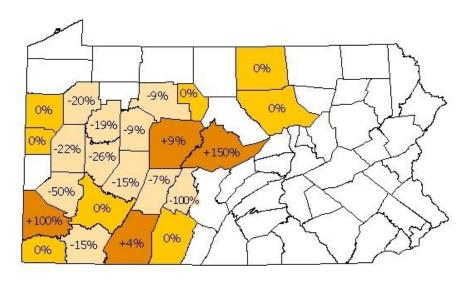

| 6                          | 2                              | 9                           |

| Westmoreland     | 0   | 9    | 1   | 10   | 0  | 15  | 1  | 16  |
|------------------|-----|------|-----|------|----|-----|----|-----|
| REGION<br>TOTALS | 15* | 129* | 17* | 157* | 39 | 347 | 23 | 409 |

<sup>\*</sup>Because some companies operate in more than one county, this figure does not equal the sum of the individual county totals.





# Bituminous Underground Mines Active in 2008



# Bituminous Underground Mine Operators in 2008



Change From Last Year

No Change No Activity

## Bituminous Surface Mine Operators in 2008



## Bituminous Surface Mine Operators in 2008



#### Bituminous Surface Mines Active in 2008



# Bituminous Surface Mines Active in 2008





## Bituminous Coal Refuse Operators in 2008



## Bituminous Coal Refuse Operators in 2008



## Bituminous Coal Refuse Sites Active in 2008



#### Bituminous Coal Refuse Sites Active in 2008



#### Change From Last Year

Decrease No Change Increase No Activity