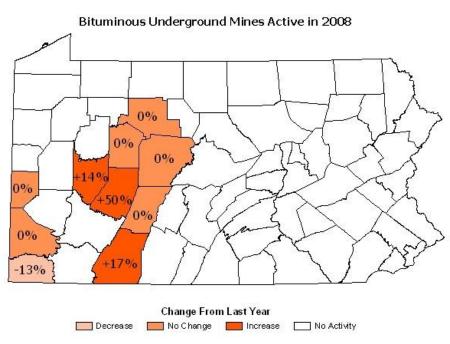

# Bituminous Underground Mines Active in 2008

#### Change From Last Year

Decrease No Change Increase No Activity