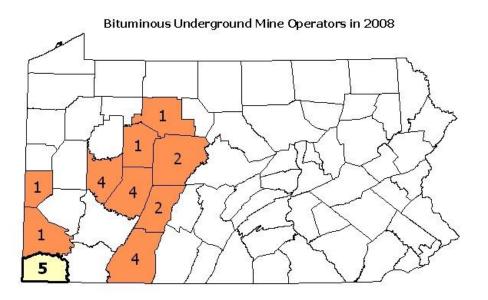

# Bituminous Underground Mine Operators in 2008

Change From Last Year

No Change No Activity