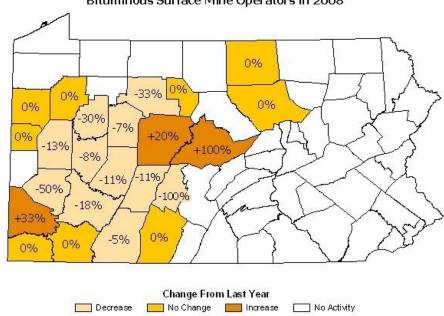

# Bituminous Underground Mine Operators in 2008

Change From Last Year

No Change No Activity