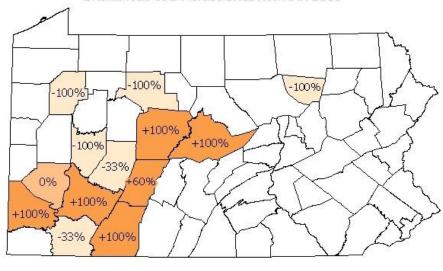

-------|-----|------|-----|------|----|-----|----|-----|
| REGION<br>TOTALS | 15* | 129* | 17* | 157* | 39 | 347 | 23 | 409 |

<sup>\*</sup>Because some companies operate in more than one county, this figure does not equal the sum of the individual county totals.





# Bituminous Underground Mines Active in 2008



# Bituminous Underground Mine Operators in 2008



Change From Last Year

No Change No Activity

## Bituminous Surface Mine Operators in 2008



## Bituminous Surface Mine Operators in 2008



#### Bituminous Surface Mines Active in 2008



# Bituminous Surface Mines Active in 2008





## Bituminous Coal Refuse Operators in 2008



## Bituminous Coal Refuse Operators in 2008



## Bituminous Coal Refuse Sites Active in 2008



#### Bituminous Coal Refuse Sites Active in 2008



#### Change From Last Year

Decrease No Change Increase No Activity