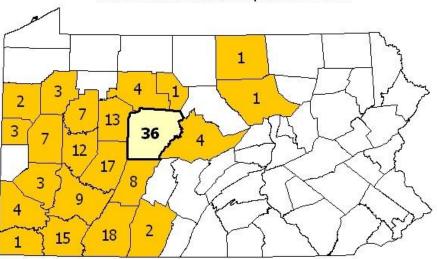

| 4                                   | 2                                       | 7                         | 1                              | 6                          | 2                              | 9                           |

| Westmoreland     | 0   | 9    | 1   | 10   | 0  | 15  | 1  | 16  |
|------------------|-----|------|-----|------|----|-----|----|-----|
| REGION<br>TOTALS | 15* | 129* | 17* | 157* | 39 | 347 | 23 | 409 |

<sup>\*</sup>Because some companies operate in more than one county, this figure does not equal the sum of the individual county totals.





# Bituminous Underground Mines Active in 2008



# Bituminous Underground Mine Operators in 2008



Change From Last Year

No Change No Activity

## Bituminous Surface Mine Operators in 2008



## Bituminous Surface Mine Operators in 2008



#### Bituminous Surface Mines Active in 2008



# Bituminous Surface Mines Active in 2008





## Bituminous Coal Refuse Operators in 2008



## Bituminous Coal Refuse Operators in 2008



## Bituminous Coal Refuse Sites Active in 2008



#### Bituminous Coal Refuse Sites Active in 2008



#### Change From Last Year

Decrease No Change Increase No Activity