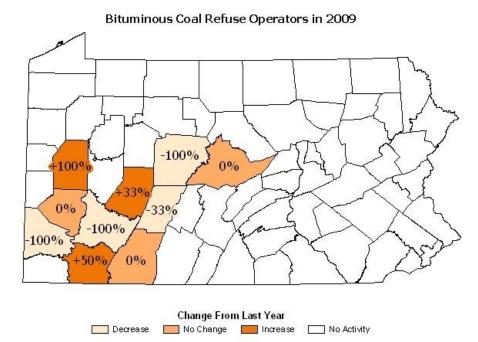

Bituminous Coal Refuse Operators in 2009

Bituminous Coal Refuse Sites Active in 2009

Bituminous Coal Refuse Sites Active in 2009

Change From Last Year
Decrease No Change Increase No Activity

Bituminous Coal Refuse Employees in 2009