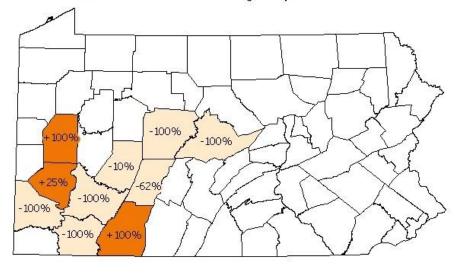

Bituminous Coal Refuse Operators in 2009

Bituminous Coal Refuse Sites Active in 2009

Bituminous Coal Refuse Sites Active in 2009

Change From Last Year
Decrease No Change Increase No Activity

Bituminous Coal Refuse Employees in 2009