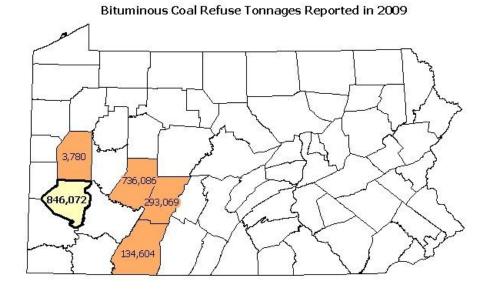

## 2009 BITUMINOUS COAL REFUSE SITES REPORTING PRODUCTION LISTED BY COUNTY

| Allegheny County            |          |                |              |            |           |                 |       |               |  |  |
|-----------------------------|----------|----------------|--------------|------------|-----------|-----------------|-------|---------------|--|--|
| Company                     |          | Site           | Surface      | Total Tons | Number of | Hours           | Acc   | idents        |  |  |
|                             | Permit   | Name           | Permit Acres | Production | Employees | Worked          | Fatal | Non-<br>Fatal |  |  |
| IP Harmar<br>Holdings LLC   | 02860201 | Harmar<br>Site | 168.3        | 191,164    | 6         | not<br>reported | 0     | 0             |  |  |
| Robindale Energy<br>Svc Inc | 02020201 | Renton<br>Pile | 157.8        | 654,908    | 6         | 15,281          | 0     | 0             |  |  |
| Allegheny<br>County Total   | 2        |                | 326.1        | 846,072    | 12        | 15,281          | 0     | 0             |  |  |

| Butler County          |              |                          |                         |                          |                        |                 |       |               |  |  |
|------------------------|--------------|--------------------------|-------------------------|--------------------------|------------------------|-----------------|-------|---------------|--|--|
| Company                |              |                          | Surface                 | Total Tana               | Number of              | Harris          | Acc   | idents        |  |  |
|                        | Permit       | Site Name                | Surface<br>Permit Acres | Total Tons<br>Production | Number of<br>Employees | Hours<br>Worked | Fatal | Non-<br>Fatal |  |  |
| Dennis Tiche           | 10-05-<br>01 | Tiche<br>Project<br>GFCC | 11.3                    | 3,780                    | 2                      | not<br>reported | 0     | 0             |  |  |
| Butler County<br>Total | 1            |                          | 11.3                    | 3,780                    | 2                      | 0               | 0     | 0             |  |  |

| Cambria (               | Cambria County |                               |                 |                          |                        |                 |           |               |  |  |  |
|-------------------------|----------------|-------------------------------|-----------------|--------------------------|------------------------|-----------------|-----------|---------------|--|--|--|
| Company                 |                |                               | Surface         | Total Tons<br>Production | Number of<br>Employees | Hours<br>Worked | Accidents |               |  |  |  |
|                         | Permit         | Site Name                     | Permit<br>Acres |                          |                        |                 | Fatal     | Non-<br>Fatal |  |  |  |
| Ebensburg<br>Power Co   | 11020202       | Nanty Glo West<br>Refuse Site | 41.4            | 180,614                  | 5                      | 11,808          | 0         | 0             |  |  |  |
| Ebensburg<br>Power Co   | 11070202       | Nanty Glo East<br>Refuse Site | 83.1            | 0                        | 2                      | 4,268           | 0         | 0             |  |  |  |
| KB Coal Inc             | 11-07-02       | Storm GFCC                    | 16.1            | 5,208                    | 3                      | 3,833           | 0         | 0             |  |  |  |
| Ridge Energy<br>Co      | 11070203       | Marstellar<br>Refuse Pile     | 35.0            | 107,247                  | 5                      | 8,174           | 0         | 0             |  |  |  |
| RNS Svc Inc             | 11890701       | RNS No 20<br>Refuse Site      |                 | 0                        | 2                      | 368             | 0         | 0             |  |  |  |
| Cambria<br>County Total | 5              |                               | 175.6           | 293,069                  | 17                     | 28,449          | 0         | 0             |  |  |  |

| Centre County          |              |                             |              |            |           |        |       |               |  |  |
|------------------------|--------------|-----------------------------|--------------|------------|-----------|--------|-------|---------------|--|--|
| Company                |              |                             | Surface      | Total Tons | Number of | Hours  | Acc   | idents        |  |  |
|                        | Permit       | Site Name                   | Permit Acres |            | Employees | Worked | Fatal | Non-<br>Fatal |  |  |
| CMT Energy<br>Inc      | 14-05-<br>01 | Morgan<br>Operation<br>GFCC | 6.5          | 0          | 1         | 93     | 0     | 0             |  |  |
| Centre<br>County Total | 1            |                             | 6.5          | 0          | 1         | 93     | 0     | 0             |  |  |

| Fayette County               |          |                    |       |            |           |                 |           |               |  |  |
|------------------------------|----------|--------------------|-------|------------|-----------|-----------------|-----------|---------------|--|--|
|                              |          | Cite               |       | Total Tons | Number of | Hours<br>Worked | Accidents |               |  |  |
| Company                      | Permit   | Site<br>Name       |       | Production | Employees |                 | Fatal     | Non-<br>Fatal |  |  |
| Carbon Fuel<br>Resources Inc | 26000201 | Ronco 2<br>Mine    |       | 0          | 1         | 180             | 0         | 0             |  |  |
| Fayette Coal &<br>Coke Inc   | 26743202 | Bute Prep<br>Plt   | 113.0 | 0          | 6         | 14,047          | 0         | 0             |  |  |
| Mon River Energy<br>Corp     | 26950201 | Brier Hill<br>Mine | 124.5 | 0          | 4         | 294             | 0         | 0             |  |  |
| Fayette County<br>Total      | 3        |                    | 237.5 | 0          | 11        | 14,521          | 0         | 0             |  |  |

| Indiana County                 |          |                                |                 |            |           |        |          |               |  |  |
|--------------------------------|----------|--------------------------------|-----------------|------------|-----------|--------|----------|---------------|--|--|
| Company                        |          |                                | Surface         | Total Tons | Number of | Hours  | Accident |               |  |  |
|                                | Permit   | Site Name                      | Permit<br>Acres | Production | Employees | Worked | Fatal    | Non-<br>Fatal |  |  |
| Cambria<br>Reclamation<br>Corp | 32950201 | Ernest                         | 256.0           | 705,755    | 6         | 15,909 | 0        | 0             |  |  |
| Gator Coal LP                  | 32-06-01 | XRP Reclamation<br>GFCC        | 10.7            | 280        | 2         | 613    | 0        | 0             |  |  |
| P & N Coal Co<br>Inc           | 32070104 | Lamkie                         | 137.3           | 27,443     | 5         | 11,513 | 0        | 0             |  |  |
| Robindale<br>Energy Svc Inc    | 32040202 | Charles Refuse<br>Reprocessing | 34.5            | 0          | 1         | 54     | 0        | 0             |  |  |
| Robindale<br>Energy Svc Inc    | 32-07-05 | Ballas Refuse Site<br>GFCC     | 16.0            | 2,608      | 2         | 1,002  | 0        | 0             |  |  |
| Indiana<br>County Total        | 5        |                                | 454.5           | 736,086    | 16        | 29,091 | 0        | 0             |  |  |

| Somerset County                |          |                                                |                 |            |           |                 |       |               |  |  |
|--------------------------------|----------|------------------------------------------------|-----------------|------------|-----------|-----------------|-------|---------------|--|--|
| Company                        |          |                                                | Surface         | Total Tons | Number of | Hours<br>Worked | Acci  | dents         |  |  |
|                                | Permit   | Site Name                                      | Permit<br>Acres | Production | Employees |                 | Fatal | Non-<br>Fatal |  |  |
| Robindale<br>Energy Svc<br>Inc | 56070201 | Penn Pocahontas<br>Coal Refuse<br>Reprocessing | 23.0            | 134,604    | 2         | 4,992           | 0     | 0             |  |  |
| Somerset<br>County Total       | 1        |                                                | 23.0            | 134,604    | 2         | 4,992           | 0     | 0             |  |  |

Bituminous Coal Refuse Tonnages Reported in 2009

Change From Last Year Decrease Increase No Activity