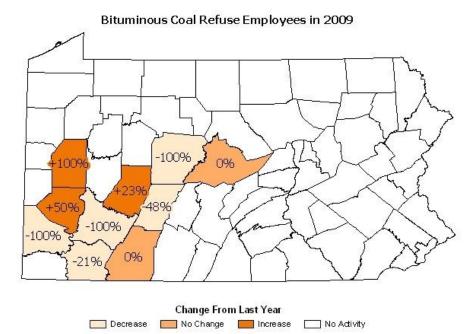

Bituminous Coal Refuse Operators in 2009

Bituminous Coal Refuse Sites Active in 2009

Bituminous Coal Refuse Sites Active in 2009

Change From Last Year
Decrease No Change Increase No Activity

Bituminous Coal Refuse Employees in 2009