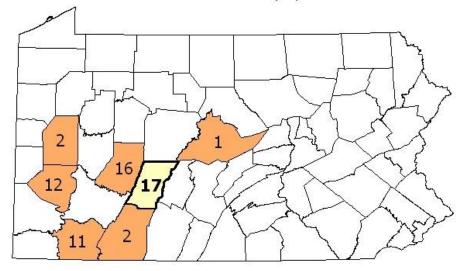

Bituminous Coal Refuse Tonnages Reported in 2009

Change From Last Year Decrease Increase No Activity