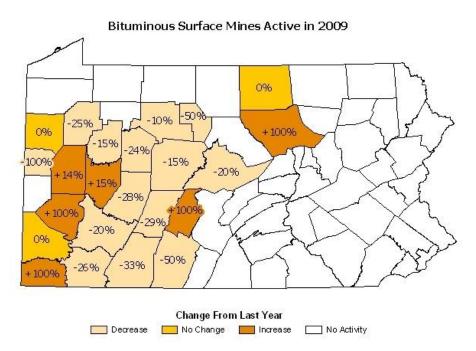

## 2009 BITUMINOUS OPERATORS AND PRODUCTION SITES SUMMARY BY COUNTY

| County     | No. of<br>Underground Mine<br>Operators | No. of Surface<br>Mine<br>Operators | No. of Coal<br>Refuse Site<br>Operators | Total Number<br>of Operators | No. of<br>Underground<br>Mines | No. of<br>Surface<br>Mines | No. of Coal<br>Refuse<br>Sites | Total<br>Number of<br>Sites |
|------------|-----------------------------------------|-------------------------------------|-----------------------------------------|------------------------------|--------------------------------|----------------------------|--------------------------------|-----------------------------|
| Allegheny  | 0                                       | 6                                   | 2                                       | 8                            | 0                              | 6                          | 2                              | 8                           |
| Armstrong  | 3                                       | 11                                  | 0                                       | 14                           | 6                              | 23                         | 0                              | 29                          |
| Beaver     | 1                                       | 0                                   | 0                                       | 1                            | 1                              | 0                          | 0                              | 1                           |
| Bedford    | 0                                       | 1                                   | 0                                       | 1                            | 0                              | 1                          | 0                              | 1                           |
| Blair      | 0                                       | 1                                   | 0                                       | 1                            | 0                              | 1                          | 0                              | 1                           |
| Butler     | 0                                       | 7                                   | 1                                       | 8                            | 0                              | 8                          | 1                              | 9                           |
| Cambria    | 2                                       | 5                                   | 4                                       | 11                           | 2                              | 10                         | 5                              | 17                          |
| Cameron    | 0                                       | 6                                   | 0                                       | 6                            | 0                              | 1                          | 0                              | 1                           |
| Centre     | 0                                       | 4                                   | 1                                       | 5                            | 0                              | 4                          | 1                              | 5                           |
| Clarion    | 0                                       | 7                                   | 0                                       | 7                            | 0                              | 11                         | 0                              | 11                          |
| Clearfield | 2                                       | 33                                  | 2                                       | 35                           | 3                              | 93                         | 0                              | 96                          |
| Elk        | 1                                       | 4                                   | 0                                       | 5                            | 1                              | 9                          | 0                              | 10                          |
| Fayette    | 0                                       | 13                                  | 3                                       | 16                           | 0                              | 17                         | 3                              | 20                          |
| Greene     | 5                                       | 2                                   | 0                                       | 7                            | 7                              | 2                          | 0                              | 9                           |
| Indiana    | 5                                       | 16                                  | 4                                       | 25                           | 10                             | 21                         | 5                              | 36                          |
| Jefferson  | 1                                       | 11                                  | 0                                       | 12                           | 1                              | 16                         | 0                              | 17                          |
| Lycoming   | 0                                       | 1                                   | 0                                       | 1                            | 0                              | 2                          | 0                              | 2                           |
| Mercer     | 0                                       | 2                                   | 0                                       | 2                            | 0                              | 2                          | 0                              | 2                           |
| Somerset   | 4                                       | 12                                  | 1                                       | 17                           | 8                              | 36                         | 1                              | 45                          |
| Tioga      | 0                                       | 1                                   | 0                                       | 1                            | 0                              | 1                          | 0                              | 1                           |
| Venango    | 0                                       | 1                                   | 0                                       | 1                            | 0                              | 3                          | 0                              | 3                           |
| Washington | 1                                       | 2                                   | 2                                       | 3                            | 1                              | 6                          | 0                              | 7                           |

| Westmoreland     | 0   | 6    | 1   | 6    | 0  | 12  | 1  | 12  |
|------------------|-----|------|-----|------|----|-----|----|-----|
| REGION<br>TOTALS | 15* | 107* | 14* | 131* | 40 | 285 | 18 | 343 |

\*Because some companies operate in more than one county, this figure does not equal the sum of the individual county totals.

Bituminous Underground Mine Operators in 2009

Bituminous Underground Mines Active in 2009

Bituminous Surface Mines Active in 2009

Bituminous Coal Refuse Operators in 2009

Bituminous Coal Refuse Sites Active in 2009

Bituminous Coal Refuse Sites Active in 2009

Change From Last Year
Decrease No Change Increase No Activity