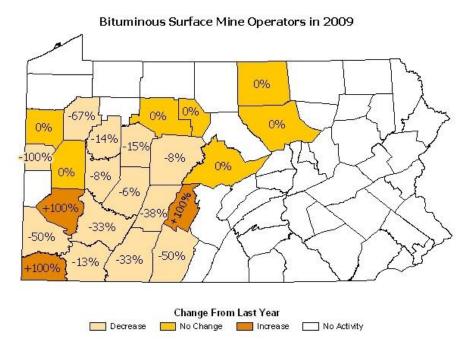

## 2009 BITUMINOUS OPERATORS AND PRODUCTION SITES SUMMARY BY COUNTY

| County     | No. of<br>Underground Mine<br>Operators | No. of Surface<br>Mine<br>Operators | No. of Coal<br>Refuse Site<br>Operators | Total Number<br>of Operators | No. of<br>Underground<br>Mines | No. of<br>Surface<br>Mines | No. of Coal<br>Refuse<br>Sites | Total<br>Number of<br>Sites |
|------------|-----------------------------------------|-------------------------------------|-----------------------------------------|------------------------------|--------------------------------|----------------------------|--------------------------------|-----------------------------|
| Allegheny  | 0                                       | 6                                   | 2                                       | 8                            | 0                              | 6                          | 2                              | 8                           |
| Armstrong  | 3                                       | 11                                  | 0                                       | 14                           | 6                              | 23                         | 0                              | 29                          |
| Beaver     | 1                                       | 0                                   | 0                                       | 1                            | 1                              | 0                          | 0                              | 1                           |
| Bedford    | 0                                       | 1                                   | 0                                       | 1                            | 0                              | 1                          | 0                              | 1                           |
| Blair      | 0                                       | 1                                   | 0                                       | 1                            | 0                              | 1                          | 0                              | 1                           |
| Butler     | 0                                       | 7                                   | 1                                       | 8                            | 0                              | 8                          | 1                              | 9                           |
| Cambria    | 2                                       | 5                                   | 4                                       | 11                           | 2                              | 10                         | 5                              | 17                          |
| Cameron    | 0                                       | 6                                   | 0                                       | 6                            | 0                              | 1                          | 0                              | 1                           |
| Centre     | 0                                       | 4                                   | 1                                       | 5                            | 0                              | 4                          | 1                              | 5                           |
| Clarion    | 0                                       | 7                                   | 0                                       | 7                            | 0                              | 11                         | 0                              | 11                          |
| Clearfield | 2                                       | 33                                  | 2                                       | 35                           | 3                              | 93                         | 0                              | 96                          |
| Elk        | 1                                       | 4                                   | 0                                       | 5                            | 1                              | 9                          | 0                              | 10                          |
| Fayette    | 0                                       | 13                                  | 3                                       | 16                           | 0                              | 17                         | 3                              | 20                          |
| Greene     | 5                                       | 2                                   | 0                                       | 7                            | 7                              | 2                          | 0                              | 9                           |
| Indiana    | 5                                       | 16                                  | 4                                       | 25                           | 10                             | 21                         | 5                              | 36                          |
| Jefferson  | 1                                       | 11                                  | 0                                       | 12                           | 1                              | 16                         | 0                              | 17                          |
| Lycoming   | 0                                       | 1                                   | 0                                       | 1                            | 0                              | 2                          | 0                              | 2                           |
| Mercer     | 0                                       | 2                                   | 0                                       | 2                            | 0                              | 2                          | 0                              | 2                           |
| Somerset   | 4                                       | 12                                  | 1                                       | 17                           | 8                              | 36                         | 1                              | 45                          |
| Tioga      | 0                                       | 1                                   | 0                                       | 1                            | 0                              | 1                          | 0                              | 1                           |
| Venango    | 0                                       | 1                                   | 0                                       | 1                            | 0                              | 3                          | 0                              | 3                           |
| Washington | 1                                       | 2                                   | 2                                       | 3                            | 1                              | 6                          | 0                              | 7                           |

| Westmoreland     | 0   | 6    | 1   | 6    | 0  | 12  | 1  | 12  |
|------------------|-----|------|-----|------|----|-----|----|-----|
| REGION<br>TOTALS | 15* | 107* | 14* | 131* | 40 | 285 | 18 | 343 |

\*Because some companies operate in more than one county, this figure does not equal the sum of the individual county totals.

Bituminous Underground Mine Operators in 2009

Bituminous Underground Mines Active in 2009