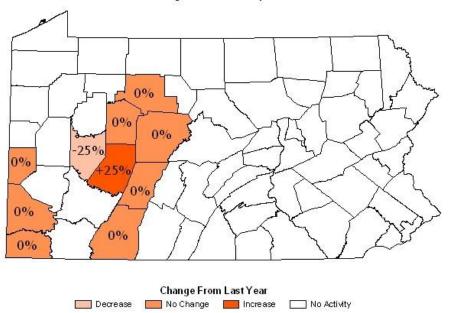

Bituminous Surface Mines Active in 2009

Bituminous Coal Refuse Operators in 2009

Bituminous Coal Refuse Sites Active in 2009

Bituminous Coal Refuse Sites Active in 2009

Change From Last Year
Decrease No Change Increase No Activity