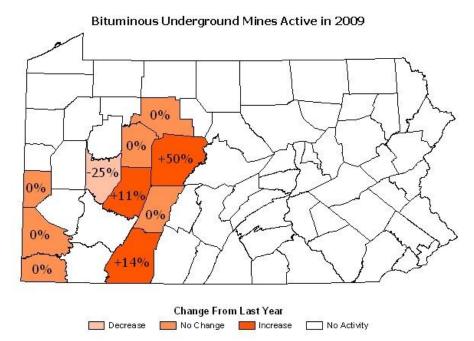

Bituminous Surface Mines Active in 2009

Bituminous Coal Refuse Operators in 2009

Bituminous Coal Refuse Sites Active in 2009

Bituminous Coal Refuse Sites Active in 2009

Change From Last Year
Decrease No Change Increase No Activity