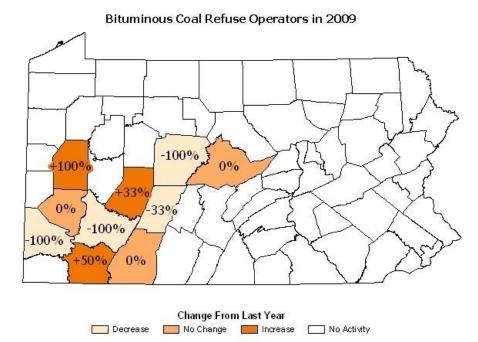

Bituminous Surface Mines Active in 2009

Bituminous Coal Refuse Operators in 2009

Bituminous Coal Refuse Sites Active in 2009

Bituminous Coal Refuse Sites Active in 2009

Change From Last Year
Decrease No Change Increase No Activity