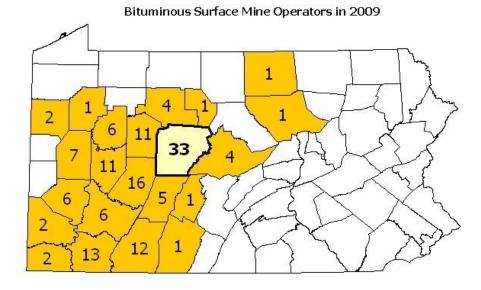

## 2009 BITUMINOUS OPERATORS AND PRODUCTION SITES SUMMARY BY COUNTY

| County     | No. of<br>Underground Mine<br>Operators | No. of Surface<br>Mine<br>Operators | No. of Coal<br>Refuse Site<br>Operators | Total Number<br>of Operators | No. of<br>Underground<br>Mines | No. of<br>Surface<br>Mines | No. of Coal<br>Refuse<br>Sites | Total<br>Number of<br>Sites |
|------------|-----------------------------------------|-------------------------------------|-----------------------------------------|------------------------------|--------------------------------|----------------------------|--------------------------------|-----------------------------|
| Allegheny  | 0                                       | 6                                   | 2                                       | 8                            | 0                              | 6                          | 2                              | 8                           |
| Armstrong  | 3                                       | 11                                  | 0                                       | 14                           | 6                              | 23                         | 0                              | 29                          |
| Beaver     | 1                                       | 0                                   | 0                                       | 1                            | 1                              | 0                          | 0                              | 1                           |
| Bedford    | 0                                       | 1                                   | 0                                       | 1                            | 0                              | 1                          | 0                              | 1                           |
| Blair      | 0                                       | 1                                   | 0                                       | 1                            | 0                              | 1                          | 0                              | 1                           |
| Butler     | 0                                       | 7                                   | 1                                       | 8                            | 0                              | 8                          | 1                              | 9                           |
| Cambria    | 2                                       | 5                                   | 4                                       | 11                           | 2                              | 10                         | 5                              | 17                          |
| Cameron    | 0                                       | 6                                   | 0                                       | 6                            | 0                              | 1                          | 0                              | 1                           |
| Centre     | 0                                       | 4                                   | 1                                       | 5                            | 0                              | 4                          | 1                              | 5                           |
| Clarion    | 0                                       | 7                                   | 0                                       | 7                            | 0                              | 11                         | 0                              | 11                          |
| Clearfield | 2                                       | 33                                  | 2                                       | 35                           | 3                              | 93                         | 0                              | 96                          |
| Elk        | 1                                       | 4                                   | 0                                       | 5                            | 1                              | 9                          | 0                              | 10                          |
| Fayette    | 0                                       | 13                                  | 3                                       | 16                           | 0                              | 17                         | 3                              | 20                          |
| Greene     | 5                                       | 2                                   | 0                                       | 7                            | 7                              | 2                          | 0                              | 9                           |
| Indiana    | 5                                       | 16                                  | 4                                       | 25                           | 10                             | 21                         | 5                              | 36                          |
| Jefferson  | 1                                       | 11                                  | 0                                       | 12                           | 1                              | 16                         | 0                              | 17                          |
| Lycoming   | 0                                       | 1                                   | 0                                       | 1                            | 0                              | 2                          | 0                              | 2                           |
| Mercer     | 0                                       | 2                                   | 0                                       | 2                            | 0                              | 2                          | 0                              | 2                           |
| Somerset   | 4                                       | 12                                  | 1                                       | 17                           | 8                              | 36                         | 1                              | 45                          |
| Tioga      | 0                                       | 1                                   | 0                                       | 1                            | 0                              | 1                          | 0                              | 1                           |
| Venango    | 0                                       | 1                                   | 0                                       | 1                            | 0                              | 3                          | 0                              | 3                           |
| Washington | 1                                       | 2                                   | 2                                       | 3                            | 1                              | 6                          | 0                              | 7                           |

| Westmoreland     | 0   | 6    | 1   | 6    | 0  | 12  | 1  | 12  |
|------------------|-----|------|-----|------|----|-----|----|-----|
| REGION<br>TOTALS | 15* | 107* | 14* | 131* | 40 | 285 | 18 | 343 |

\*Because some companies operate in more than one county, this figure does not equal the sum of the individual county totals.

Bituminous Underground Mine Operators in 2009

Bituminous Underground Mines Active in 2009