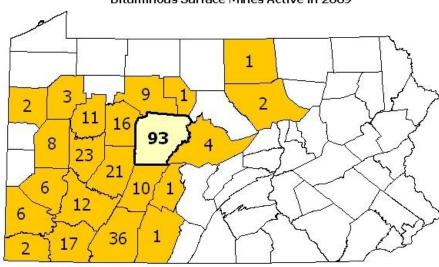

## 2009 BITUMINOUS OPERATORS AND PRODUCTION SITES SUMMARY BY COUNTY

| County     | No. of<br>Underground Mine<br>Operators | No. of Surface<br>Mine<br>Operators | No. of Coal<br>Refuse Site<br>Operators | Total Number<br>of Operators | No. of<br>Underground<br>Mines | No. of<br>Surface<br>Mines | No. of Coal<br>Refuse<br>Sites | Total<br>Number of<br>Sites |
|------------|-----------------------------------------|-------------------------------------|-----------------------------------------|------------------------------|--------------------------------|----------------------------|--------------------------------|-----------------------------|
| Allegheny  | 0                                       | 6                                   | 2                                       | 8                            | 0                              | 6                          | 2                              | 8                           |
| Armstrong  | 3                                       | 11                                  | 0                                       | 14                           | 6                              | 23                         | 0                              | 29                          |
| Beaver     | 1                                       | 0                                   | 0                                       | 1                            | 1                              | 0                          | 0                              | 1                           |
| Bedford    | 0                                       | 1                                   | 0                                       | 1                            | 0                              | 1                          | 0                              | 1                           |
| Blair      | 0                                       | 1                                   | 0                                       | 1                            | 0                              | 1                          | 0                              | 1                           |
| Butler     | 0                                       | 7                                   | 1                                       | 8                            | 0                              | 8                          | 1                              | 9                           |
| Cambria    | 2                                       | 5                                   | 4                                       | 11                           | 2                              | 10                         | 5                              | 17                          |
| Cameron    | 0                                       | 6                                   | 0                                       | 6                            | 0                              | 1                          | 0                              | 1                           |
| Centre     | 0                                       | 4                                   | 1                                       | 5                            | 0                              | 4                          | 1                              | 5                           |
| Clarion    | 0                                       | 7                                   | 0                                       | 7                            | 0                              | 11                         | 0                              | 11                          |
| Clearfield | 2                                       | 33                                  | 2                                       | 35                           | 3                              | 93                         | 0                              | 96                          |
| Elk        | 1                                       | 4                                   | 0                                       | 5                            | 1                              | 9                          | 0                              | 10                          |
| Fayette    | 0                                       | 13                                  | 3                                       | 16                           | 0                              | 17                         | 3                              | 20                          |
| Greene     | 5                                       | 2                                   | 0                                       | 7                            | 7                              | 2                          | 0                              | 9                           |
| Indiana    | 5                                       | 16                                  | 4                                       | 25                           | 10                             | 21                         | 5                              | 36                          |
| Jefferson  | 1                                       | 11                                  | 0                                       | 12                           | 1                              | 16                         | 0                              | 17                          |
| Lycoming   | 0                                       | 1                                   | 0                                       | 1                            | 0                              | 2                          | 0                              | 2                           |
| Mercer     | 0                                       | 2                                   | 0                                       | 2                            | 0                              | 2                          | 0                              | 2                           |
| Somerset   | 4                                       | 12                                  | 1                                       | 17                           | 8                              | 36                         | 1                              | 45                          |
| Tioga      | 0                                       | 1                                   | 0                                       | 1                            | 0                              | 1                          | 0                              | 1                           |
| Venango    | 0                                       | 1                                   | 0                                       | 1                            | 0                              | 3                          | 0                              | 3                           |
| Washington | 1                                       | 2                                   | 2                                       | 3                            | 1                              | 6                          | 0                              | 7                           |

| Westmoreland     | 0   | 6    | 1   | 6    | 0  | 12  | 1  | 12  |
|------------------|-----|------|-----|------|----|-----|----|-----|
| REGION<br>TOTALS | 15* | 107* | 14* | 131* | 40 | 285 | 18 | 343 |

\*Because some companies operate in more than one county, this figure does not equal the sum of the individual county totals.

Bituminous Underground Mine Operators in 2009

Bituminous Underground Mines Active in 2009

Bituminous Surface Mines Active in 2009

Bituminous Coal Refuse Operators in 2009

Bituminous Coal Refuse Sites Active in 2009

Bituminous Coal Refuse Sites Active in 2009

Change From Last Year
Decrease No Change Increase No Activity