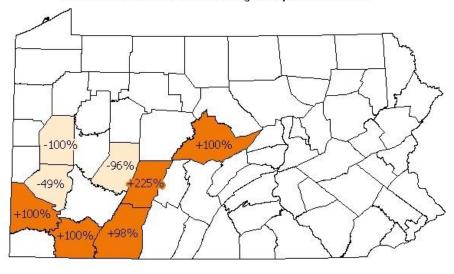

Bituminous Coal Refuse Operators in 2010

Bituminous Coal Refuse Operators in 2010

Bituminous Coal Refuse Sites Active in 2010

Bituminous Coal Refuse Employees in 2010

Bituminous Coal Refuse Tonnages Reported in 2010

Change From Last Year Decrease Increase No Activity