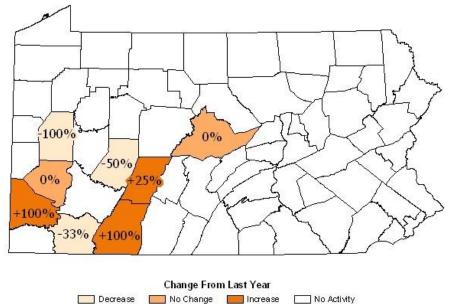

Bituminous Coal Refuse Operators in 2010

Bituminous Coal Refuse Operators in 2010

Bituminous Coal Refuse Sites Active in 2010

Bituminous Coal Refuse Employees in 2010

Bituminous Coal Refuse Tonnages Reported in 2010

Change From Last Year Decrease Increase No Activity