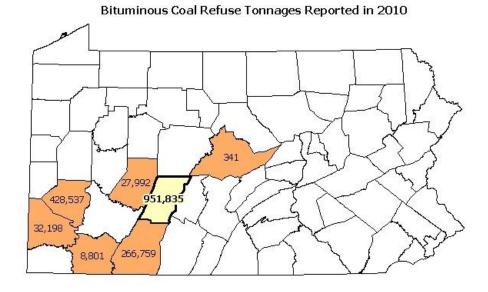

## 2010 BITUMINOUS COAL REFUSE SITES REPORTING PRODUCTIO LISTED BY COUNTY

| Allegheny County            |          |                |              |            |           |        |       |               |  |  |
|-----------------------------|----------|----------------|--------------|------------|-----------|--------|-------|---------------|--|--|
| Company                     |          | Site           | Surface      | Total Tons | Number of | Hours  | Acc   | idents        |  |  |
|                             | Permit   | Name           | Permit Acres | Production | Employees | Worked | Fatal | Non-<br>Fatal |  |  |
| IP Harmar<br>Holdings LLC   | 02860201 | Harmar<br>Site | 168.3        | 174,515    | 5         | 10,692 | 0     | 1             |  |  |
| Robindale Energy<br>Svc Inc | 02020201 | Renton<br>Pile | 157.8        | 254,022    | 5         | 12,120 | 0     | 0             |  |  |
| Allegheny<br>County Total   | 2        |                | 326.1        | 428,537    | 10        | 22,812 | 0     | 1             |  |  |

| Cambria (               | County   |                               |                 |            |                        |        |           |               |
|-------------------------|----------|-------------------------------|-----------------|------------|------------------------|--------|-----------|---------------|
|                         |          |                               | Surface         | Total Tons | Number                 | Hours  | Accidents |               |
| Company                 | Permit   | Site Name                     | Permit<br>Acres | Production | Number of<br>Employees | Worked | Fatal     | Non-<br>Fatal |
| Ebensburg<br>Power Co   | 11020202 | Nanty Glo West<br>Refuse Site | 41.4            | 380,479    | 8                      | 17,908 | 0         | 0             |
| Fuel Recovery<br>Inc    | 11860701 | Sonman Refuse                 | 81.0            | 262,356    | 1                      | 685    | 0         | 0             |
| Fuel Recovery<br>Inc    | 11070201 | Lily Refuse Site              | 87.8            | 23,356     | 2                      | 731    | 0         | 0             |
| KB Coal Inc             | 11-07-02 | Storm GFCC                    | 16.1            | 5,217      | 5                      | 5,570  | 0         | 0             |
| Maple Coal Co           | 11900201 | Colver Site                   | 134.2           | 264,138    | 13                     | 29,299 | 0         | 0             |
| Ridge Energy<br>Co      | 11070203 | Marstellar<br>Refuse Pile     | 35.0            | 16,289     | 2                      | 1,276  | 0         | 0             |
| Cambria<br>County Total | 6        |                               | 395.5           | 951,835    | 29                     | 55,469 | 0         | 0             |

| Centre County          |              |                             |                    |            |           |                 |           |               |  |  |
|------------------------|--------------|-----------------------------|--------------------|------------|-----------|-----------------|-----------|---------------|--|--|
| Company                | Permit       | Site Name                   | Surface Total Tons | Total Tons | Number of | Hours<br>Worked | Accidents |               |  |  |
|                        |              |                             | Permit Acres       | Production | Employees |                 | Fatal     | Non-<br>Fatal |  |  |
| CMT Energy<br>Inc      | 14-05-<br>01 | Morgan<br>Operation<br>GFCC | 6.5                | 341        | 2         | 153             | 0         | 0             |  |  |
| Centre<br>County Total | 1            |                             | 6.5                | 341        | 2         | 153             | 0         | 0             |  |  |

| Fayette County             |          |                    |              |            |           |        |       |               |  |  |
|----------------------------|----------|--------------------|--------------|------------|-----------|--------|-------|---------------|--|--|
|                            |          | Site               | Surface      | Total Tons | Number of | Hours  | Acc   | idents        |  |  |
| Company                    | Permit   | Name               | Permit Acres | Production | Employees | Worked | Fatal | Non-<br>Fatal |  |  |
| Fayette Coal &<br>Coke Inc | 26743202 | Bute Prep<br>Plt   | 113.0        | 0          | 7         | 12,891 | 0     | 0             |  |  |
| Mon River<br>Energy Corp   | 26950201 | Brier Hill<br>Mine | 124.5        | 8,801      | 5         | 4,170  | 0     | 0             |  |  |
| Fayette County<br>Total    | 3        |                    | 237.5        | 8,801      | 12        | 17,061 | 0     | 0             |  |  |

| Indiana County          |              |                          |              |            |           |                 |           |               |  |  |  |
|-------------------------|--------------|--------------------------|--------------|------------|-----------|-----------------|-----------|---------------|--|--|--|
|                         |              |                          | Surface      | Total Tons | Number of |                 | Accidents |               |  |  |  |
| Company                 | Permit       | Site Name                | Permit Acres | Production | Employees | Hours<br>Worked | Fatal     | Non-<br>Fatal |  |  |  |
| Ridge Energy<br>Co      | 32-08-<br>04 | Bear Run<br>Refuse GFCC  | 9.4          | 13,265     | 2         | 2,573           | 0         | 0             |  |  |  |
| Simpson Coal<br>Co      | 32-08-<br>01 | Coleman<br>property GFCC | 12           | 14,727     | 2         | 2,976           | 0         | 0             |  |  |  |
| Indiana<br>County Total | 2            |                          | 21.4         | 27,992     | 4         | 5,549           | 0         | 0             |  |  |  |

| Somerset County                |          |                                                |                 |            |           |        |           |               |  |  |  |
|--------------------------------|----------|------------------------------------------------|-----------------|------------|-----------|--------|-----------|---------------|--|--|--|
|                                |          |                                                | Surface         | Total Tons | Number of | Hours  | Accidents |               |  |  |  |
| Company                        | Permit   | Site Name                                      | Permit<br>Acres | Production | Employees | Worked | Fatal     | Non-<br>Fatal |  |  |  |
| Ridge Energy<br>Co             | 56-09-01 | Berwind Refuse Site<br>GFCC                    |                 | 10,659     | 1         | 208    | 0         | 0             |  |  |  |
| Robindale<br>Energy Svc<br>Inc | 56070201 | Penn Pocahontas<br>Coal Refuse<br>Reprocessing | 23.0            | 256,100    | 3         | 6,677  | 0         | 0             |  |  |  |
| Somerset<br>County Total       | 2        |                                                | 23.0            | 266,759    | 4         | 6,885  | 0         | 0             |  |  |  |

| Washington County          |          |              |              |            |           |        |       |               |  |  |
|----------------------------|----------|--------------|--------------|------------|-----------|--------|-------|---------------|--|--|
| Company                    |          | Site         | Surface      | Total Tons | Number of | Hours  | Acc   | idents        |  |  |
|                            | Permit   | Site<br>Name | Permit Acres | Production | Employees | Worked | Fatal | Non-<br>Fatal |  |  |
| Pa Coal<br>Reclamation Inc | 63813210 | Hawkins      | 53.3         | 32,198     | 4         | 6,720  | 0     | 0             |  |  |
| Washington<br>County Total | 1        |              | 53.3         | 32,198     | 4         | 6,720  | 0     | 0             |  |  |

Bituminous Coal Refuse Operators in 2010

Bituminous Coal Refuse Operators in 2010

Bituminous Coal Refuse Sites Active in 2010

Bituminous Coal Refuse Employees in 2010

Bituminous Coal Refuse Tonnages Reported in 2010