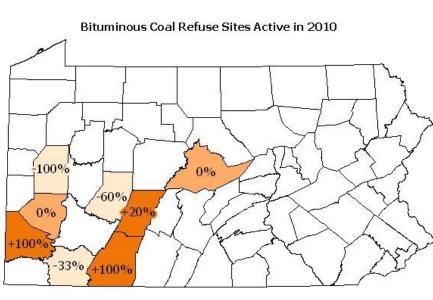

Bituminous Coal Refuse Operators in 2010

Bituminous Coal Refuse Operators in 2010

Bituminous Coal Refuse Sites Active in 2010

Bituminous Coal Refuse Employees in 2010

Bituminous Coal Refuse Tonnages Reported in 2010

Change From Last Year Decrease Increase No Activity