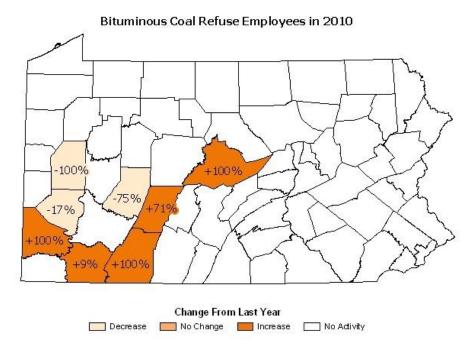

Bituminous Coal Refuse Operators in 2010

Bituminous Coal Refuse Operators in 2010

Bituminous Coal Refuse Sites Active in 2010

Bituminous Coal Refuse Employees in 2010

Bituminous Coal Refuse Tonnages Reported in 2010

Change From Last Year Decrease Increase No Activity