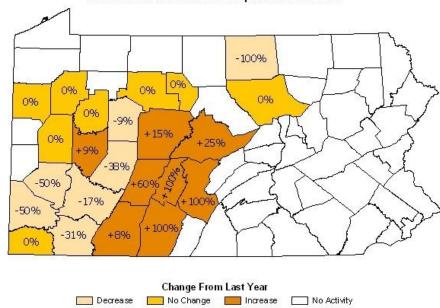

| 2                          | 1                              | 4                           |

| Westmoreland     | 0   | 5    | 0   | 6    | 0  | 8   | 0  | 8   |
|------------------|-----|------|-----|------|----|-----|----|-----|
| REGION<br>TOTALS | 15* | 101* | 12* | 125* | 36 | 284 | 16 | 336 |

<sup>\*</sup>Because some companies operate in more than one county, this figure does not equal the sum of the individual county totals.



## Bituminous Underground Mine Operators in 2010



Change From Last Year

Decrease No Change No Activity

# Bituminous Underground Mines Active in 2010



# Bituminous Underground Mines Active in 2010



## Change From Last Year

Decrease No Change No Activity

# Bituminous Surface Mine Operators in 2010



# Bituminous Surface Mine Operators in 2010



#### Bituminous Surface Mines Active in 2010



#### Bituminous Surface Mines Active in 2010



# Bituminous Coal Refuse Operators in 2010



# Bituminous Coal Refuse Operators in 2010



## Bituminous Coal Refuse Sites Active in 2010



## Bituminous Coal Refuse Sites Active in 2010