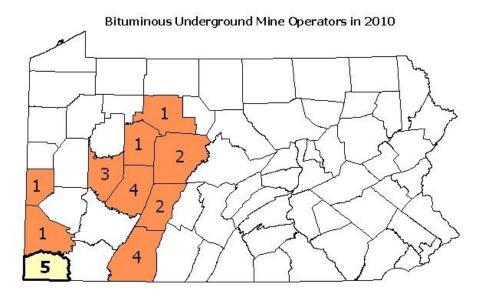

## Bituminous Underground Mine Operators in 2010

Change From Last Year

Decrease No Change No Activity