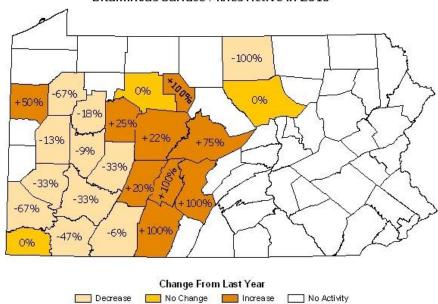

| Westmoreland     | 0   | 5    | 0   | 6    | 0  | 8   | 0  | 8   |
|------------------|-----|------|-----|------|----|-----|----|-----|
| REGION<br>TOTALS | 15* | 101* | 12* | 125* | 36 | 284 | 16 | 336 |

<sup>\*</sup>Because some companies operate in more than one county, this figure does not equal the sum of the individual county totals.



## Bituminous Underground Mine Operators in 2010



Change From Last Year

Decrease No Change No Activity

# Bituminous Underground Mines Active in 2010



# Bituminous Underground Mines Active in 2010



## Change From Last Year

Decrease No Change No Activity

# Bituminous Surface Mine Operators in 2010



# Bituminous Surface Mine Operators in 2010



#### Bituminous Surface Mines Active in 2010



#### Bituminous Surface Mines Active in 2010



# Bituminous Coal Refuse Operators in 2010



# Bituminous Coal Refuse Operators in 2010



## Bituminous Coal Refuse Sites Active in 2010



## Bituminous Coal Refuse Sites Active in 2010