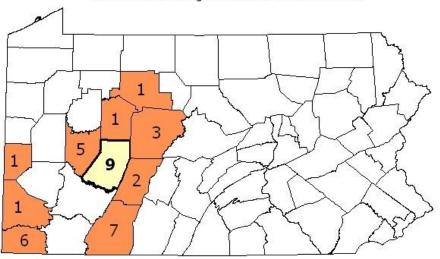

|
| Washington | 1                                       | 1                                   | 1                                       | 3                         | 1                              | 2                          | 1                              | 4                           |

| Westmoreland     | 0   | 5    | 0   | 6    | 0  | 8   | 0  | 8   |
|------------------|-----|------|-----|------|----|-----|----|-----|
| REGION<br>TOTALS | 15* | 101* | 12* | 125* | 36 | 284 | 16 | 336 |

<sup>\*</sup>Because some companies operate in more than one county, this figure does not equal the sum of the individual county totals.



## Bituminous Underground Mine Operators in 2010



Change From Last Year

Decrease No Change No Activity

# Bituminous Underground Mines Active in 2010



# Bituminous Underground Mines Active in 2010



## Change From Last Year

Decrease No Change No Activity

# Bituminous Surface Mine Operators in 2010



# Bituminous Surface Mine Operators in 2010



#### Bituminous Surface Mines Active in 2010



#### Bituminous Surface Mines Active in 2010



# Bituminous Coal Refuse Operators in 2010



# Bituminous Coal Refuse Operators in 2010



## Bituminous Coal Refuse Sites Active in 2010



## Bituminous Coal Refuse Sites Active in 2010