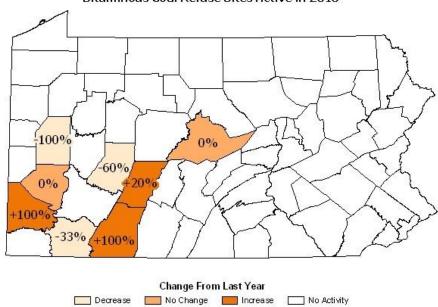

84 | 16 | 336 |

<sup>\*</sup>Because some companies operate in more than one county, this figure does not equal the sum of the individual county totals.



## Bituminous Underground Mine Operators in 2010



Change From Last Year

Decrease No Change No Activity

# Bituminous Underground Mines Active in 2010



# Bituminous Underground Mines Active in 2010



## Change From Last Year

Decrease No Change No Activity

# Bituminous Surface Mine Operators in 2010



# Bituminous Surface Mine Operators in 2010



#### Bituminous Surface Mines Active in 2010



#### Bituminous Surface Mines Active in 2010



# Bituminous Coal Refuse Operators in 2010



# Bituminous Coal Refuse Operators in 2010



## Bituminous Coal Refuse Sites Active in 2010



## Bituminous Coal Refuse Sites Active in 2010