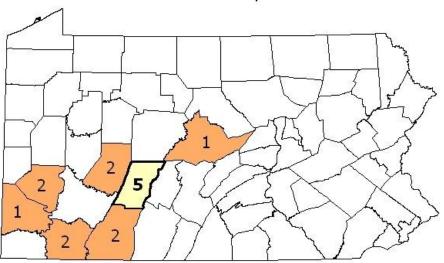

| 0  | 8   | 0  | 8   |
|------------------|-----|------|-----|------|----|-----|----|-----|
| REGION<br>TOTALS | 15* | 101* | 12* | 125* | 36 | 284 | 16 | 336 |

<sup>\*</sup>Because some companies operate in more than one county, this figure does not equal the sum of the individual county totals.



## Bituminous Underground Mine Operators in 2010



Change From Last Year

Decrease No Change No Activity

# Bituminous Underground Mines Active in 2010



# Bituminous Underground Mines Active in 2010



## Change From Last Year

Decrease No Change No Activity

# Bituminous Surface Mine Operators in 2010



# Bituminous Surface Mine Operators in 2010



#### Bituminous Surface Mines Active in 2010



#### Bituminous Surface Mines Active in 2010



# Bituminous Coal Refuse Operators in 2010



# Bituminous Coal Refuse Operators in 2010



## Bituminous Coal Refuse Sites Active in 2010



## Bituminous Coal Refuse Sites Active in 2010