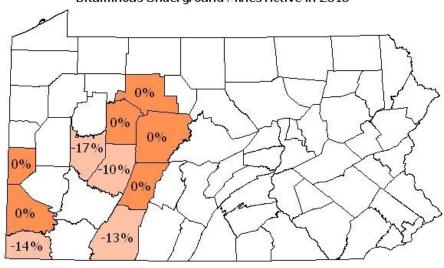

# Bituminous Underground Mines Active in 2010

## Change From Last Year

Decrease No Change No Activity