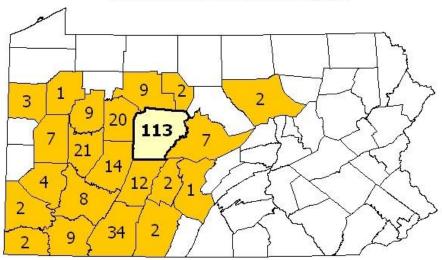

| 4                           |

| Westmoreland     | 0   | 5    | 0   | 6    | 0  | 8   | 0  | 8   |
|------------------|-----|------|-----|------|----|-----|----|-----|
| REGION<br>TOTALS | 15* | 101* | 12* | 125* | 36 | 284 | 16 | 336 |

<sup>\*</sup>Because some companies operate in more than one county, this figure does not equal the sum of the individual county totals.



## Bituminous Underground Mine Operators in 2010



Change From Last Year

Decrease No Change No Activity

# Bituminous Underground Mines Active in 2010



# Bituminous Underground Mines Active in 2010



## Change From Last Year

Decrease No Change No Activity

# Bituminous Surface Mine Operators in 2010



# Bituminous Surface Mine Operators in 2010



#### Bituminous Surface Mines Active in 2010



#### Bituminous Surface Mines Active in 2010



# Bituminous Coal Refuse Operators in 2010



# Bituminous Coal Refuse Operators in 2010



## Bituminous Coal Refuse Sites Active in 2010



## Bituminous Coal Refuse Sites Active in 2010