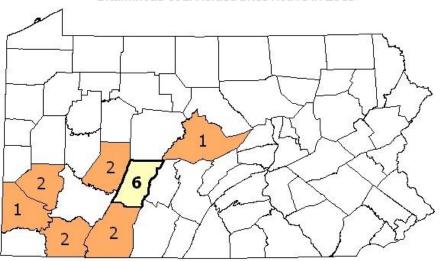

EGION<br>TOTALS | 15* | 101* | 12* | 125* | 36 | 284 | 16 | 336 |

<sup>\*</sup>Because some companies operate in more than one county, this figure does not equal the sum of the individual county totals.



## Bituminous Underground Mine Operators in 2010



Change From Last Year

Decrease No Change No Activity

# Bituminous Underground Mines Active in 2010



# Bituminous Underground Mines Active in 2010



## Change From Last Year

Decrease No Change No Activity

# Bituminous Surface Mine Operators in 2010



# Bituminous Surface Mine Operators in 2010



#### Bituminous Surface Mines Active in 2010



#### Bituminous Surface Mines Active in 2010



# Bituminous Coal Refuse Operators in 2010



# Bituminous Coal Refuse Operators in 2010



## Bituminous Coal Refuse Sites Active in 2010



## Bituminous Coal Refuse Sites Active in 2010