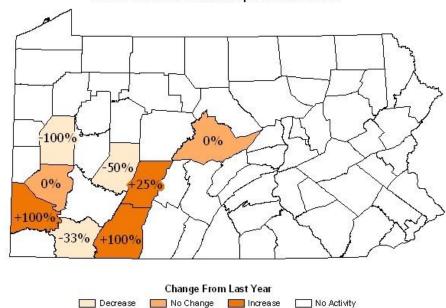

## Bituminous Underground Mine Operators in 2010

Change From Last Year

Decrease No Change No Activity

## Change From Last Year

Decrease No Change No Activity