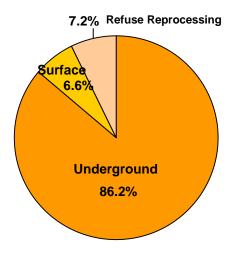

## 2018 Total Bituminous Production

<sup>\*</sup>Production reported in cubic yards calculated using 1,800 tons per acre-foot or 1.116 tons per cubic yard.

## 2019 BITUMINOUS STATEWIDE PRODUCTION SUMMARY

|                                     | 2019       | 2018       | Change     | % Change |
|-------------------------------------|------------|------------|------------|----------|
| Underground Mines                   |            |            |            |          |
| Production (tons)                   | 40,051,770 | 44,635,835 | -4,584,065 | -10.3%   |
| Production (cubic yards)*           | 35,888,683 | 39,996,268 |            |          |
| Employees                           | 3,278      | 3,735      | -457       | -12.2%   |
| Hours Worked                        | 7,669,444  | 8,368,876  | -699,432   | -8.4%    |
| Mines Reporting Production          | 33         | 35         | -2         | -5.7%    |
| Companies Reporting Production      | 10         | 11         | -1         | -9.1%    |
| Surface Mines (including GFCCs)     |            |            |            |          |
| Production (tons)                   | 3,202,821  | 3,407,754  | -204,933   | -6.0%    |
| Production (cubic yards)*           | 2,869,911  | 3,053,543  |            |          |
| Employees                           | 630        | 615        | 15         | 2.4%     |
| Hours Worked                        | 1,063,986  | 1,056,709  | 7,277      | 0.7%     |
| Mines Reporting Production          | 117        | 138        | -21        | -15.2%   |
| Companies Reporting Production      | 54         | 58         | -4         | -6.9%    |
| Coal Refuse Sites (including GFCCs) |            |            |            |          |
| Production (tons)                   | 2,227,467  | 3,746,914  | -1,519,447 | -40.6%   |
| Production (cubic yards)*           | 1,995,938  | 3,357,450  |            |          |
| Employees                           | 70         | 51         | 19         | 37.3%    |
| Hours Worked                        | 103,678    | 95,105     | 8,573      | 9.0%     |
| Sites Reporting Production          | 18         | 16         | 2          | 12.5%    |
| Companies Reporting Production      | 10         | 10         | 0          | 0.0%     |
| Total Bituminous Production         |            |            |            |          |
| Production (tons)                   | 45,482,058 | 51,790,503 | -6,308,445 | -12.2%   |
| Production (cubic yards)*           | 40,754,532 | 46,407,261 |            |          |
| Employees                           | 3,978      | 4,401      | -423       | -9.6%    |
| Hours Worked                        | 8,837,108  | 9,520,690  | -683,582   | -7.2%    |
| Mines Reporting Production          | 168        | 189        | -21        | -11.1%   |
| Companies Reporting Production      | 67         | 79         | -12        | -15.2%   |