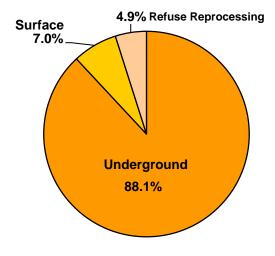

## 2019 Total Bituminous Production

## 2019 BITUMINOUS STATEWIDE PRODUCTION SUMMARY

|                                     | 2019       | 2018       | Change     | % Change |
|-------------------------------------|------------|------------|------------|----------|
| Underground Mines                   |            |            |            |          |
| Production (tons)                   | 40,051,770 | 44,635,835 | -4,584,065 | -10.3%   |
| Production (cubic yards)*           | 35,888,683 | 39,996,268 |            |          |
| Employees                           | 3,278      | 3,735      | -457       | -12.2%   |
| Hours Worked                        | 7,669,444  | 8,368,876  | -699,432   | -8.4%    |
| Mines Reporting Production          | 33         | 35         | -2         | -5.7%    |
| Companies Reporting Production      | 10         | 11         | -1         | -9.1%    |
| Surface Mines (including GFCCs)     |            |            |            |          |
| Production (tons)                   | 3,202,821  | 3,407,754  | -204,933   | -6.0%    |
| Production (cubic yards)*           | 2,869,911  | 3,053,543  |            |          |
| Employees                           | 630        | 615        | 15         | 2.4%     |
| Hours Worked                        | 1,063,986  | 1,056,709  | 7,277      | 0.7%     |
| Mines Reporting Production          | 117        | 138        | -21        | -15.2%   |
| Companies Reporting Production      | 54         | 58         | -4         | -6.9%    |
| Coal Refuse Sites (including GFCCs) |            |            |            |          |
| Production (tons)                   | 2,227,467  | 3,746,914  | -1,519,447 | -40.6%   |
| Production (cubic yards)*           | 1,995,938  | 3,357,450  |            |          |
| Employees                           | 70         | 51         | 19         | 37.3%    |
| Hours Worked                        | 103,678    | 95,105     | 8,573      | 9.0%     |
| Sites Reporting Production          | 18         | 16         | 2          | 12.5%    |
| Companies Reporting Production      | 10         | 10         | 0          | 0.0%     |
| Total Bituminous Production         |            |            |            |          |
| Production (tons)                   | 45,482,058 | 51,790,503 | -6,308,445 | -12.2%   |
| Production (cubic yards)*           | 40,754,532 | 46,407,261 |            |          |
| Employees                           | 3,978      | 4,401      | -423       | -9.6%    |
| Hours Worked                        | 8,837,108  | 9,520,690  | -683,582   | -7.2%    |
| Mines Reporting Production          | 168        | 189        | -21        | -11.1%   |
| Companies Reporting Production      | 67         | 79         | -12        | -15.2%   |