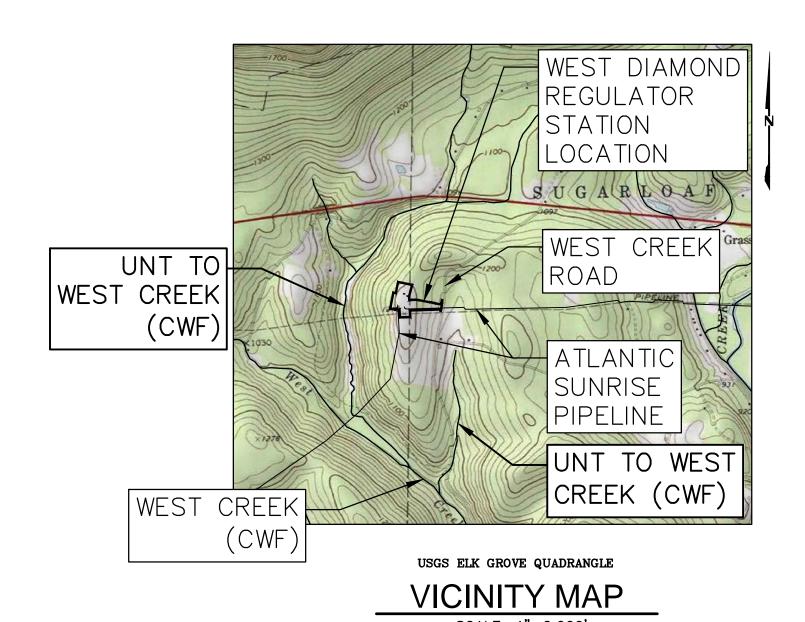

## ATLANTIC SUNRISE PROJECT PROPOSED 30"/42" NATURAL GAS PIPELINE

SOIL EROSION & SEDIMENT CONTROL
AND LAYOUT PLANS
FOR
WEST DIAMOND REGULATOR STATION &
ASSOCIATED PERMANENT ACCESS ROADS

**FACILITY NAME** DRAWING NO. SHEET NO. **DRAWING NAME** & TYPE COVER SHEET REVISED XISTING CONDITIONS MAP OVERALL DRAINAGE AREA MAP (36-7943)MF-1A-11 REVISED (36-7943)MF-1A-11 5 of 11 ADDED NEW WEST DIAMOND REGULATOR (36-7943)MF-1A-3 ACCESS ROAD CO-107.1 LAYOUT PLAN (36-7943)MF-1A-11 (36-7943)MF-1A-11 (36-7943)MF-1A-11 (36-7943)MF-1A-11 SOIL EROSION & SEDIMENT CONTROL DETAILS (36-7943)MF-1A-11 SOIL EROSION & SEDIMENT CONTROL DETAILS