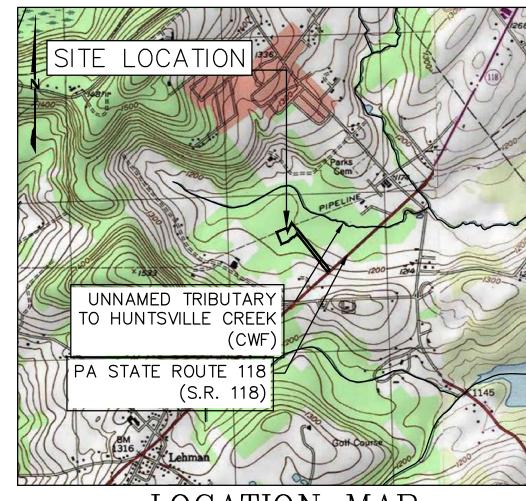

#### **RECEIVING WATERCOURSE -CHAPTER 93 DESIGNATION**

**AJB** DATE:

THE RECEIVING WATERCOURSE IS UNNAMED TRIBUTARY TO HUNTSVILLE CREEK CWF APPROXIMATE DISTANCE FROM SITE TO UNT TO HUNTSVILLE CREEK: ±500 FT (NORTHEAST)