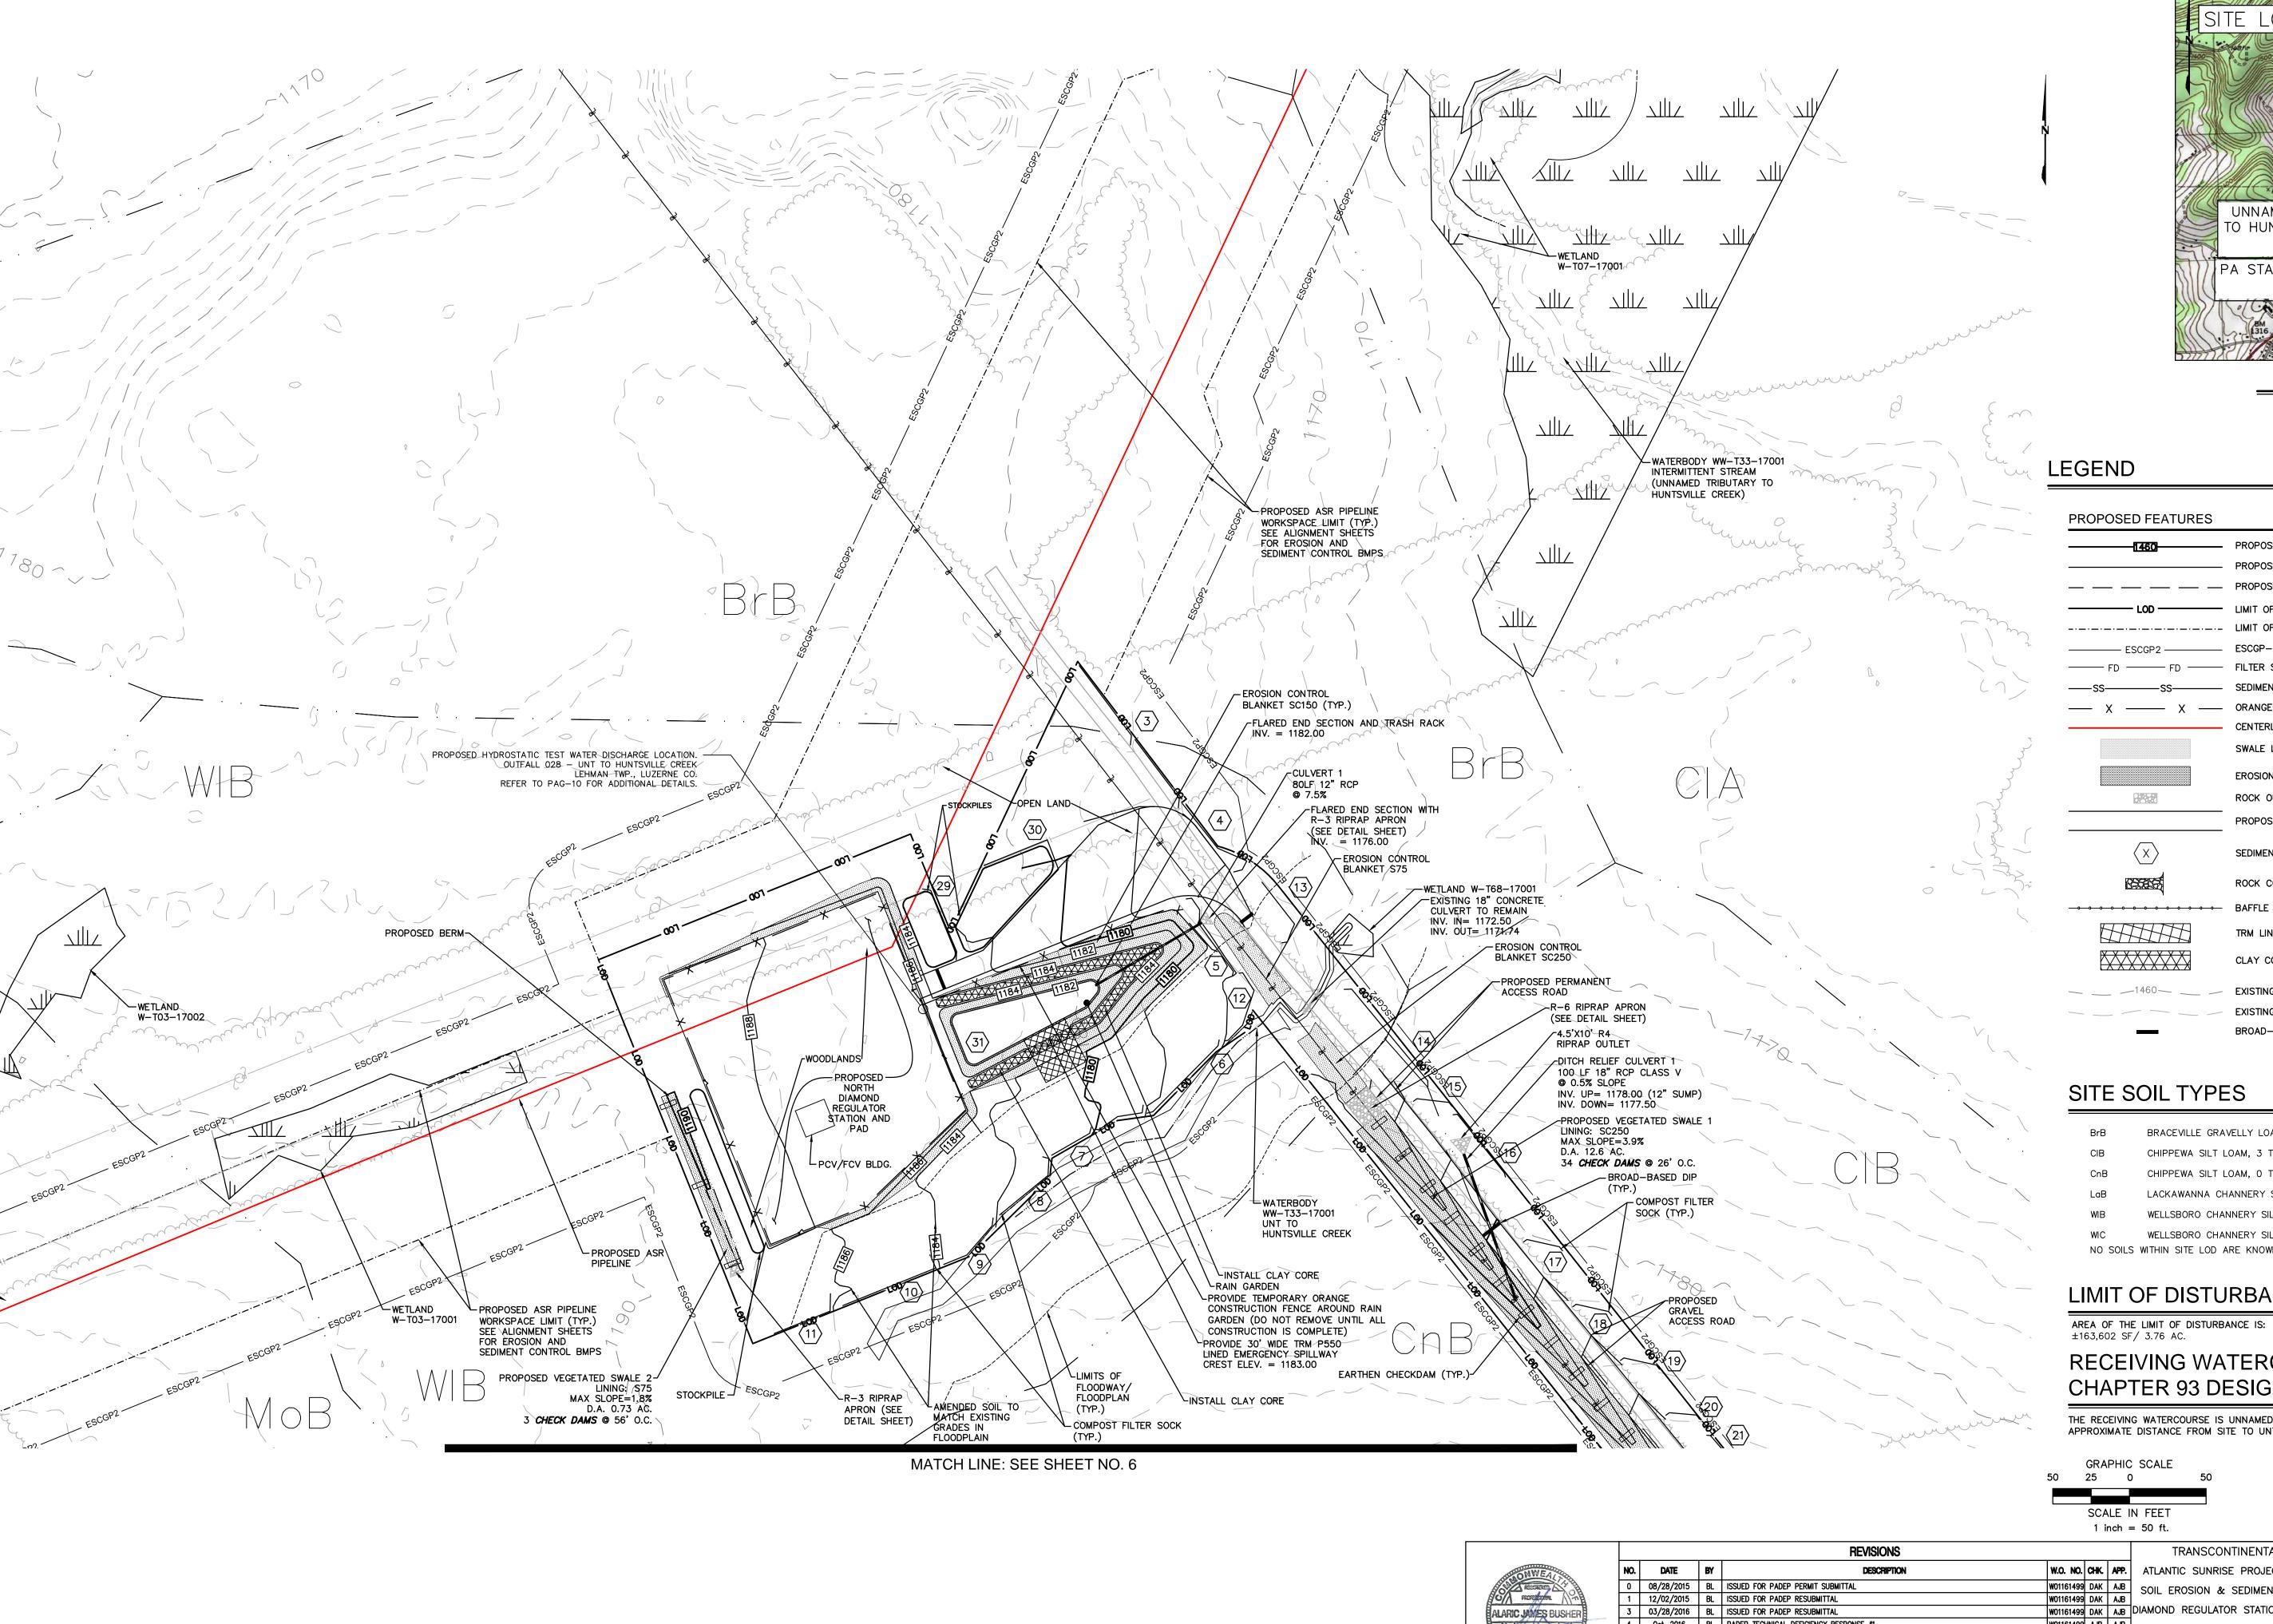

# USGS HARVEYS LAKE QUADRANGLE SCALE: 1"=2,000'

#### PROPOSED MAJOR CONTOUR (10' INTERVAL) PROPOSED MINOR CONTOUR (2' INTERVAL) PROPOSED MINOR CONTOUR (1' INTERVAL) LIMIT OF DISTURBANCE (NORTH DIAMOND REGULATOR STATION) ESCGP2 ESCGP-2 PERMIT BOUNDARY

—— FD ——— FD ——— FILTER SOCK DIVERSION ——SS———SS——— SEDIMENT BARRIER — χ — χ — ORANGE CONSTRUCTION FENCE CENTERLINE GAS PIPELINE

EROSION CONTROL BLANKET (SC150, OR APPROVED EQUAL) ROCK OUTLET/RIPRAP APRON PROPOSED ACCESS ROAD

SWALE LINING

SEDIMENT BARRIER DESIGNATION (SEE SHEET 12) ROCK CONSTRUCTION ENTRANCE

TRM LINING  $X \times X \times X \times X \times X$ CLAY CORE LIMITS 

EXISTING MAJOR CONTOUR (10' INTERVAL) EXISTING MINOR CONTOUR (2' INTERVAL)

BROAD-BASED DIP

### SITE SOIL TYPES

BRACEVILLE GRAVELLY LOAM, 3 TO 8 PERCENT SLOPES

CHIPPEWA SILT LOAM, 3 TO 8 PERCENT SLOPES

CHIPPEWA SILT LOAM, 0 TO 8 PERCENT SLOPES

LACKAWANNA CHANNERY SILT LOAM, 3 TO 8 PERCENT SLOPES WELLSBORO CHANNERY SILT LOAM, 3 TO 8 PERCENT SLOPES

WELLSBORO CHANNERY SILT LOAM, 8 TO 15 PERCENT SLOPES

NO SOILS WITHIN SITE LOD ARE KNOWN TO PRODUCE ACIDIC STORMWATER RUNOFF.

## LIMIT OF DISTURBANCE

AREA OF THE LIMIT OF DISTURBANCE IS:  $\pm 163,602$  SF/ 3.76 AC.

#### **RECEIVING WATERCOURSE -CHAPTER 93 DESIGNATION**

**AJB** DATE:

THE RECEIVING WATERCOURSE IS UNNAMED TRIBUTARY TO HUNTSVILLE CREEK CWF APPROXIMATE DISTANCE FROM SITE TO UNT TO HUNTSVILLE CREEK: ±500 FT (NORTHEAST)