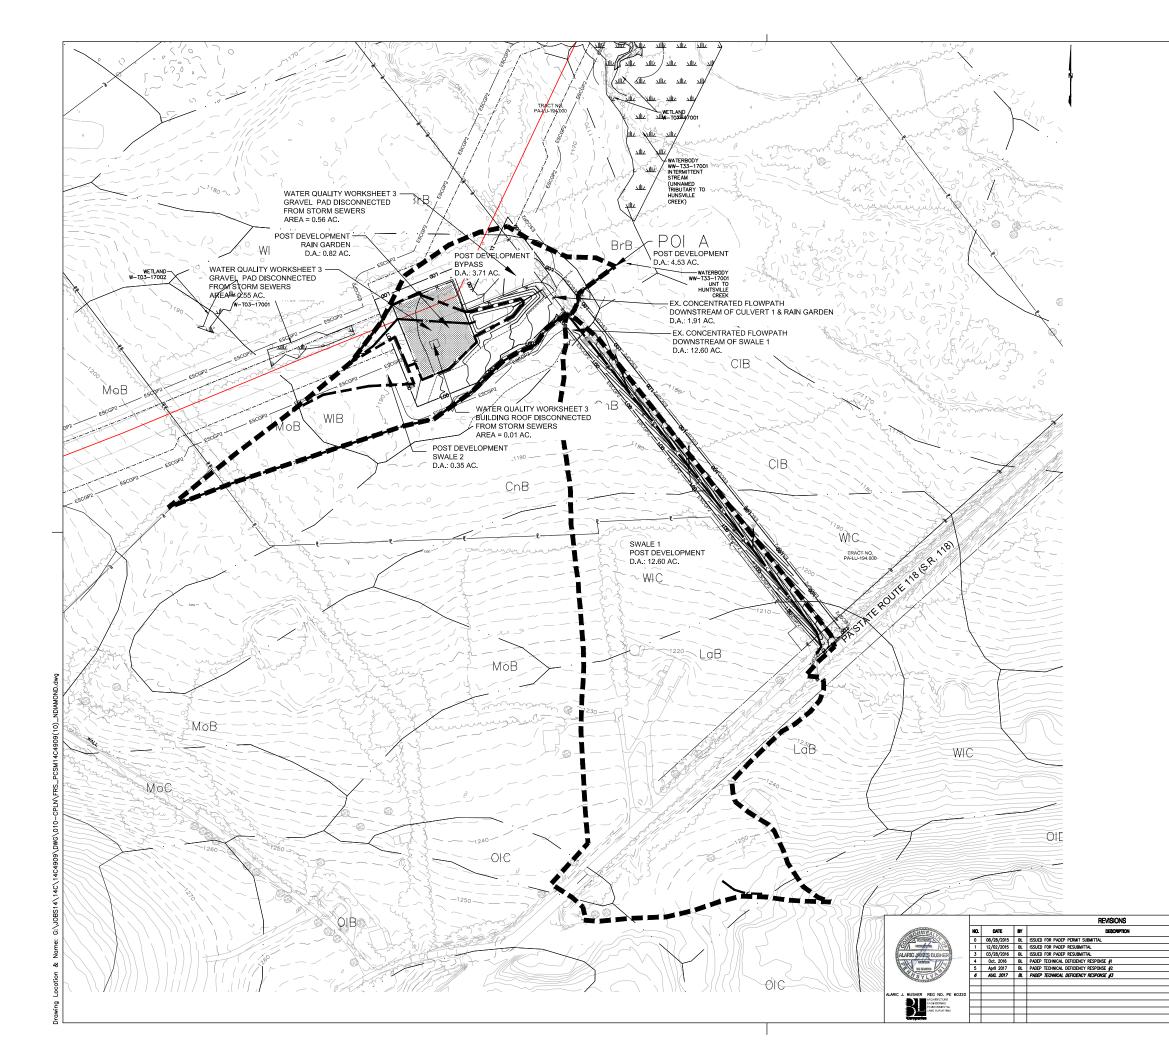

## LEGEND

|                          | _ 1 1      |                                                             |                            |                               |             | =             |
|--------------------------|------------|-------------------------------------------------------------|----------------------------|-------------------------------|-------------|---------------|
|                          |            | e                                                           | PROPERTY BOUN              | DARY LINE (APPROXIMATE)       |             |               |
|                          | -14        | 460 <u> </u>                                                | EXISTING MAJOR             | CONTOUR (10' INTERVAL)        |             |               |
|                          |            |                                                             | EXISTING MINOR             | CONTOUR (2' INTERVAL)         |             |               |
| X-                       |            | X                                                           | FENCE                      |                               |             |               |
|                          |            |                                                             | STONE ROW                  |                               |             |               |
|                          |            | ·                                                           | SOIL BOUNDARY              |                               |             |               |
| $\sim$                   | $\sim$     | $\sim$                                                      | TREELINE                   |                               |             |               |
|                          |            |                                                             | - CENTERLINE STRE          | AM/EDGE WATERBODY             |             |               |
| <u> </u>                 |            | <hr/>                                                       | DELINEATED WET             | ANDS                          |             |               |
|                          |            |                                                             |                            |                               |             |               |
|                          | × 1.       | 353.0                                                       | SPOT ELEVATION             |                               |             |               |
|                          | Ę          | 3                                                           | TREE OR BUSH               |                               |             |               |
| P-                       |            | с.<br>с. — Р — —                                            | UTILITY POLE AN            | D UTILITY LINE                |             |               |
|                          | -(         | 3                                                           | GUY POLE                   |                               |             |               |
|                          |            | )                                                           | GUY POLE OR A              | ICHOR                         |             |               |
|                          |            | 0                                                           | POST                       |                               |             |               |
|                          | _          | <del></del>                                                 | SIGN                       |                               |             |               |
|                          | Ĥ          | ¢-                                                          | WATER WELL                 |                               |             |               |
|                          |            | r<br>T                                                      | UTILITY BOX                |                               |             |               |
|                          |            | 4                                                           |                            | PERTY BOUNDARY MARKER)        |             |               |
|                          |            |                                                             | IRON PIPE OR PI            |                               |             |               |
|                          |            | 0                                                           | (PROPERTY BOUN             | DARY MARKER)                  |             |               |
|                          | W          | sB                                                          | SOIL TYPE DESIG            | NATION                        |             |               |
|                          |            |                                                             | EXISTING ROAD              |                               |             |               |
|                          |            |                                                             |                            |                               |             |               |
|                          |            |                                                             | ROW                        |                               |             |               |
|                          |            |                                                             |                            | WAY/ FLOODPLAN                |             |               |
|                          | -14        | 60                                                          |                            | R CONTOUR (10' INTERVAL)      |             |               |
|                          |            |                                                             | PROPOSED MINOR             | CONTOUR (2' INTERVAL)         |             |               |
|                          |            |                                                             | - PROPOSED MINOR           | CONTOUR (1' INTERVAL)         |             |               |
|                          | — L        | OD                                                          | LIMIT OF DISTURE           | ANCE (NORTH DIAMOND REGULAT   | OR STATION) |               |
|                          | - ESC      | GP2                                                         | ESCGP-2 PERMIT             | BOUNDARY                      |             |               |
|                          |            |                                                             | CENTERLINE GAS             | PIPELINE                      |             |               |
|                          |            |                                                             | LIMIT OF WORKSF            | ACE (OVERALL PIPELINE PROJECT | )           |               |
|                          |            |                                                             | PROPOSED ACCE              | SS ROAD                       |             |               |
|                          |            |                                                             | DRAINAGE AREA              | BOUNDARIES                    |             |               |
|                          | _          |                                                             | TIME OF CONCEN             | TRATION FLOW PATH             |             |               |
| <del></del> x            |            | XXX                                                         | DRAINAGE AREAS             | SPECIFIED ON WATER QUALITY W  | ORKSHEET 13 |               |
|                          | ~          |                                                             | 1                          |                               |             |               |
|                          |            |                                                             |                            |                               |             |               |
|                          |            |                                                             |                            |                               |             |               |
|                          |            |                                                             |                            |                               |             |               |
|                          |            |                                                             |                            |                               |             |               |
|                          |            |                                                             |                            |                               |             |               |
| GRA<br>50                | PHIC<br>0  | SCALE 10                                                    | _                          |                               |             |               |
| 50                       |            | 10                                                          | 5                          |                               |             |               |
| SCA                      | LE I       | N FEET                                                      |                            |                               |             |               |
|                          |            | 100 ft.                                                     |                            |                               |             |               |
|                          |            |                                                             |                            |                               |             |               |
|                          |            |                                                             |                            |                               |             |               |
|                          |            | TRANS                                                       | CONTINENTAL GA             | S PIPE LINE COMPANY, LLC      | 2           |               |
| NO. CHK                  | APP.       | ATLANTIC SUNRISE PROJECT- PROPOSED 30" NATURAL GAS PIPELINE |                            |                               |             |               |
| 61499 DAK                | AJB        | •                                                           | TER MANAGEMENT PLANS FOR 1 |                               |             |               |
| 61499 DAK                | AJB        |                                                             |                            | ASSOCIATED PERMANENT ACCES    |             | 11162         |
| 61499 AJB                | AJB        |                                                             |                            | ERNE COUNTY, PENNSYLVANIA     |             | u <b>udin</b> |
| 161499 AJB<br>161499 AJB | AJB<br>AJB |                                                             |                            | DRAINAGE AREA MAP             | -           | -             |
|                          | 1          | DRAWN BY: JEC                                               |                            | ISSUED FOR BID:               | SCALE:      | AS NOTED      |
|                          | +          | CHECKED BY: AJE                                             |                            | ISSUED FOR CONSTRUCTION:      | REVISION:   | 6             |
|                          |            | APPROVED BY April 20                                        | _                          | DRAWING                       |             | SHEET 1       |
| +                        | +          | WO: 11614                                                   |                            | NUMBER: (36-7935)MF-14        | -9          | OF 1          |
|                          |            |                                                             | 1                          | 1                             |             |               |