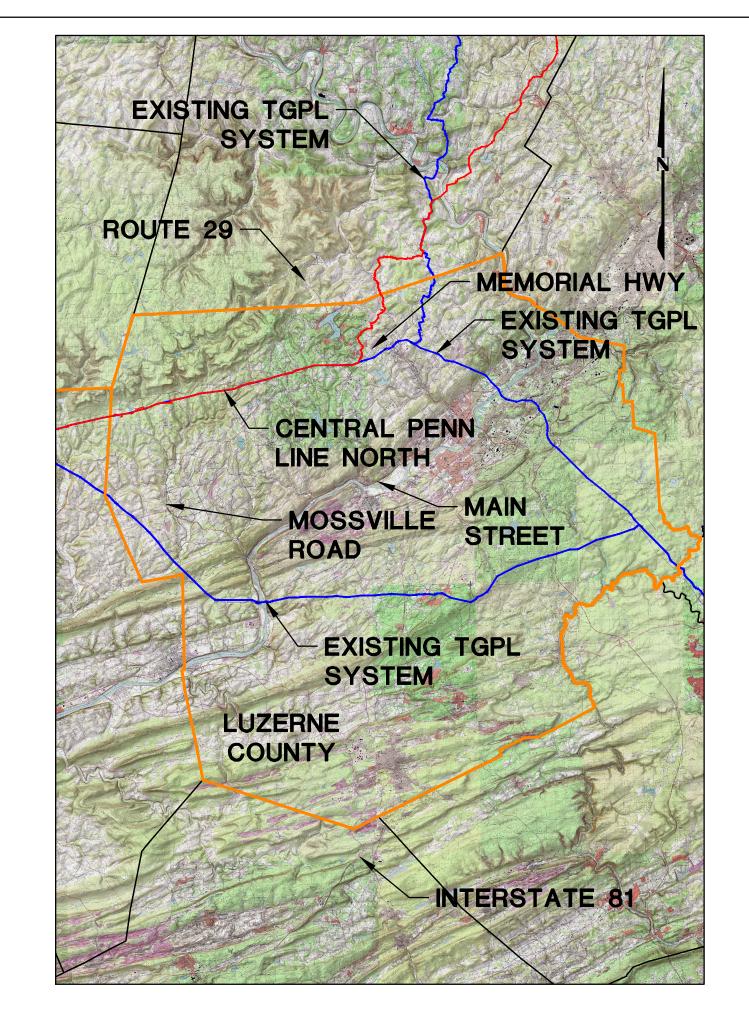

USGS YOUNG WOMAN'S CREEK, HARVEYS LAKE, RED ROCK, AND PITTSTON QUADRANGL

SCALE: 1"=30,000"

24-1601-70-28-A/1683\_3-AR-LU OF 4

NOTE: FULL ROADS THAT ARE CROSSED OUT IN THE ABOVE TABLE HAVE BEEN REMOVED FROM THE PROJECT. PCSM PLANS THAT ARE CROSSED OUT IN THE ABOVE TABLE HAVE BEEN MOVED TO THE SEPARATE PCSM PLAN SET.