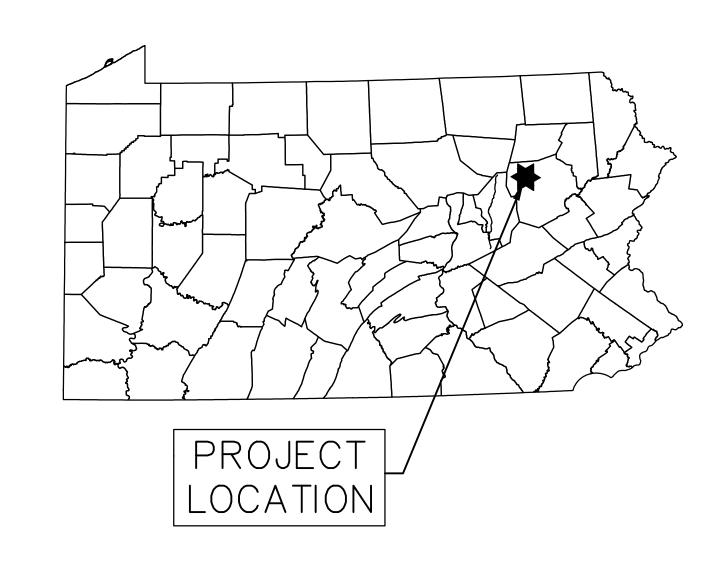

USGS YOUNG WOMAN'S CREEK, HARVEYS LAKE, RED ROCK, AND PITTSTON QUADRANGL

SCALE: 1"=30,000"

24-1601-70-28-A/1683\_3-AR-LU OF 4

NOTE: FULL ROADS THAT ARE CROSSED OUT IN THE ABOVE TABLE HAVE BEEN REMOVED FROM THE PROJECT. PCSM PLANS THAT ARE CROSSED OUT IN THE ABOVE TABLE HAVE BEEN MOVED TO THE SEPARATE PCSM PLAN SET.