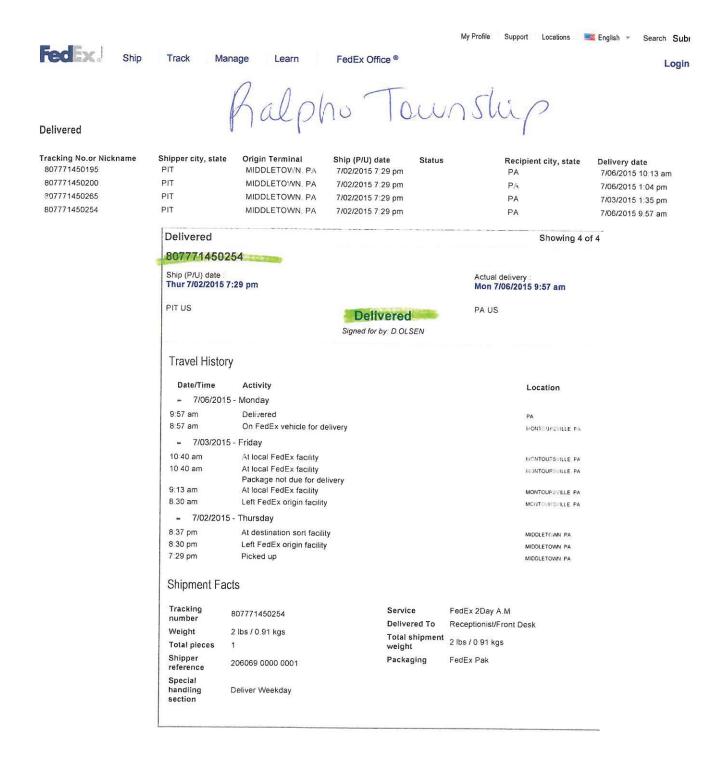

| Does this shipment contain dangerous goods?    Does this shipment contain dangerous goods?                                                                                                                                                                                                                                                                                                        |