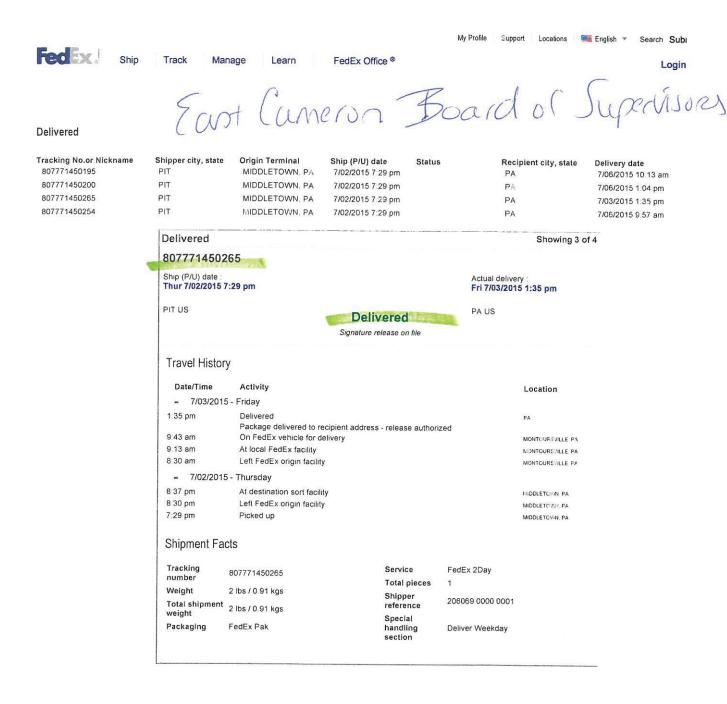

|



|   | Express US Airbill  FedEx Tracking 07771450254