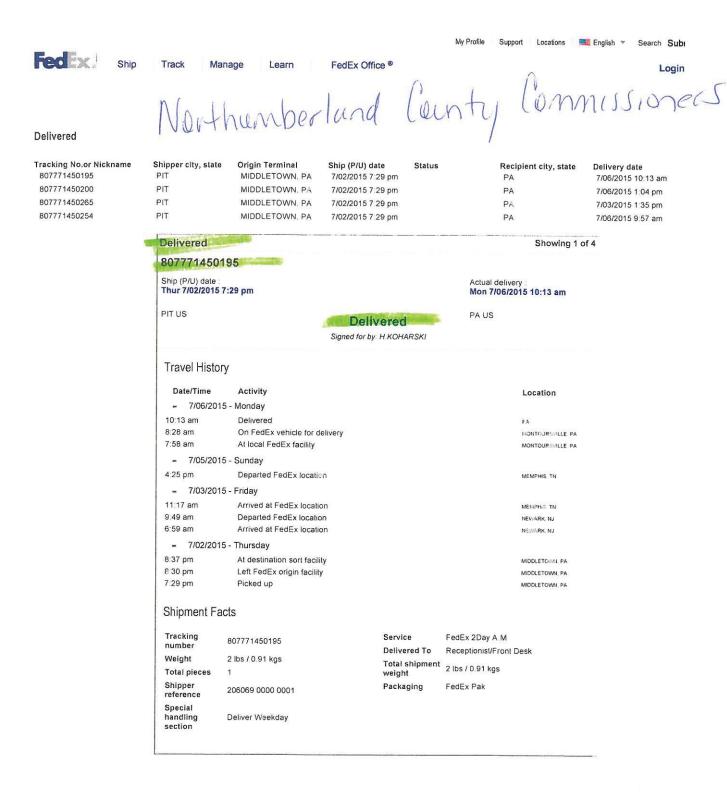

## ATTACHMENT C -2 ACT 14 RECEIPTS

|   | NEW Parks                                                                                                                                                                                                                                                                                            |                                                                                                                                                                                                                                                                                                                                                                      |
|---|------------------------------------------------------------------------------------------------------------------------------------------------------------------------------------------------------------------------------------------------------------------------------------------------------|----------------------------------------------------------------------------------------------------------------------------------------------------------------------------------------------------------------------------------------------------------------------------------------------------------------------------------------------------------------------|
|   | Express US Airbill Feder B 0 7 7 7 1 4 5 0 1 9 5                                                                                                                                                                                                                                                     | Form 0200 Sender's Copy                                                                                                                                                                                                                                                                                                                                              |
| 1 | From Please print and press hard.  Sender's FedEx Account Number  Sender's FedEx Account Number                                                                                                                                                                                                      | 4 Express Package Service *To most locations.  NOTE: Service order has changed. Please select carefully.  Packages up to 150 lbs.  For packages over 150 lbs., use the new FedEx Express Freight US Airbill.                                                                                                                                                         |
|   | Sender's Steve Crescen 20 Phone 412713-7100                                                                                                                                                                                                                                                          | FedEx First Overnight Earliest next business marring delivery to select locations. Friday shipments will be delivered on Monday unless SATURDAY Delivery is selected.  FedEx 20 ay A.M. Secondeliusiness marring. Secondeliusiness marring. Secondeliusiness marring. Secondeliusiness marring.                                                                      |
|   | Company TRC Environmental Corp                                                                                                                                                                                                                                                                       | FedEx Priority Overright Next business morning.* Friday shipments will be delivered on Monday unless SATURDAY Delivery  Will be delivered on Monday unless SATURDAY Delivery  Will be delivered on Monday unless SATURDAY  FedEx 2Day  FredEx 2Day  Will be delivered on Monday unless SATURDAY                                                                      |
|   | Address 2200 Liberty Ave STE 100                                                                                                                                                                                                                                                                     | FedEx Standard Overnight  Lex business aternoon.  Saturday Delivery NOT available.  Delivery is selected.  Delivery is selected.  FedEx Express Saver Third business day. Saturday Delivery NOT available.                                                                                                                                                           |
|   | City PITTS DUVAN State PAZIP 15222                                                                                                                                                                                                                                                                   | 5 Packaging *Declared value limit \$500.                                                                                                                                                                                                                                                                                                                             |
| 2 | Your Internal Billing Reference Z06069.0000 _000 [                                                                                                                                                                                                                                                   | FedEx Envelope* FedEx Pak* FedEx FedEx Other                                                                                                                                                                                                                                                                                                                         |
| 3 | To Recipient's CODGRE USU                                                                                                                                                                                                                                                                            | Special Handling and Delivery Signature Options     SATURDAY Delivery                                                                                                                                                                                                                                                                                                |
|   | Name Phone D 9 100 - 9 100                                                                                                                                                                                                                                                                           | SATURDAY Delivery NOT available for FedEx Standard Overnight, FedEx 2Day A.M., or FedEx Express Saver.                                                                                                                                                                                                                                                               |
|   | company Northumberland Lounty Commissioners'                                                                                                                                                                                                                                                         | No Signature Required Package may be left without obtaining a signature for delivery.  Direct Signature Someone at recipient's address may sign for delivery. Five applies.  Mo Signature Required Indirect Signature If no one is available at recipient's address, someone at a neighboring address, someone at a neighboring address, sway sign for delivery. For |
|   | Address HOLD Weekday Felds location address We cannot deliver to P.O. Dives or P.O. ZIP codes.  HOLD Weekday Felds location address Felds for adjoin and feld for performance to the feld for the felds for a feld for a feld feld for the felds for a feld feld feld for the felds first Overnight. | Does this shipment contain dangerous goods?  One box must be checked.                                                                                                                                                                                                                                                                                                |
|   | 200 Charles Sth Strant HOLD Saturday Fellow Monadores                                                                                                                                                                                                                                                | No Separateched Shipper's Declaration not required.  Dangerby goods (including dry loc) cannot be shipped in FedEx packaging  Cargo Aircraft Only                                                                                                                                                                                                                    |
|   | City Sunbury State PA ZIP 1780                                                                                                                                                                                                                                                                       | 7 Payment Bill to:  Enter FedEx Acct. No. or Credit Card No. below.                                                                                                                                                                                                                                                                                                  |
|   |                                                                                                                                                                                                                                                                                                      | Sentier Act to a Section Recipient Third Party Credit Card Cash/Check Cost No. Exp. Date Date                                                                                                                                                                                                                                                                        |
|   |                                                                                                                                                                                                                                                                                                      | Total Packages Total Weight Total Declared Value <sup>†</sup>                                                                                                                                                                                                                                                                                                        |
|   |                                                                                                                                                                                                                                                                                                      |                                                                                                                                                                                                                                                                                                                                                                      |
|   |                                                                                                                                                                                                                                                                                                      | Rev. Date 1/12 + Part #187002 + € 2012 FedEx + PRINTED IN U.S.A. SRF                                                                                                                                                                                                                                                                                                 |