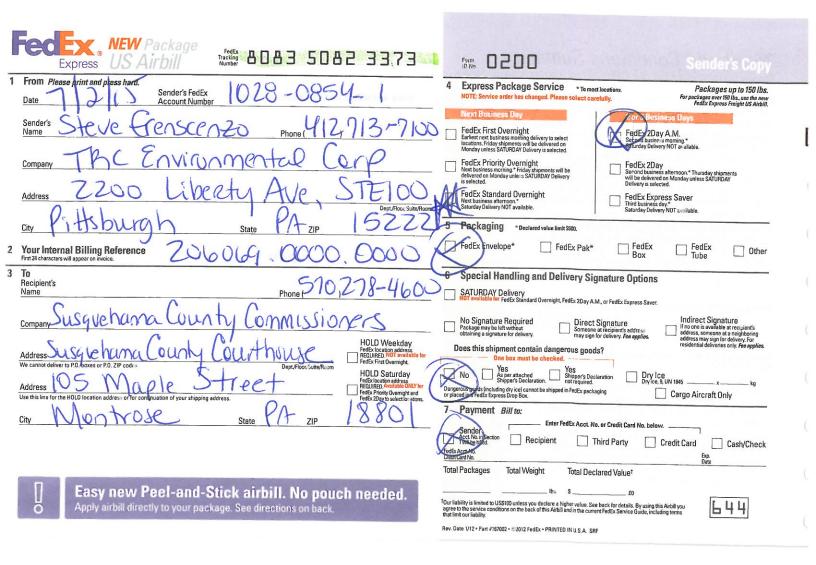

## ATTACHMENT C -2 ACT 14 RECEIPTS

|                                                         |                                                                                                                                                                                                                                                                                                                                                                                                                                                                                                                                                                                                                                                                                                                                                                                                                                                                                                                                                                                                                                                                                                                                                                                                                                                                                                                                                                                                                                                                                                                                                                                                                                                                                                                                                                                                                                                                                                                                                                                                                                                                                                                                |                                                      |                                                                  | My Profile Suppo             | ort Locations 🧮      | English 🕷 Search Subi                                     |
|---------------------------------------------------------|--------------------------------------------------------------------------------------------------------------------------------------------------------------------------------------------------------------------------------------------------------------------------------------------------------------------------------------------------------------------------------------------------------------------------------------------------------------------------------------------------------------------------------------------------------------------------------------------------------------------------------------------------------------------------------------------------------------------------------------------------------------------------------------------------------------------------------------------------------------------------------------------------------------------------------------------------------------------------------------------------------------------------------------------------------------------------------------------------------------------------------------------------------------------------------------------------------------------------------------------------------------------------------------------------------------------------------------------------------------------------------------------------------------------------------------------------------------------------------------------------------------------------------------------------------------------------------------------------------------------------------------------------------------------------------------------------------------------------------------------------------------------------------------------------------------------------------------------------------------------------------------------------------------------------------------------------------------------------------------------------------------------------------------------------------------------------------------------------------------------------------|------------------------------------------------------|------------------------------------------------------------------|------------------------------|----------------------|-----------------------------------------------------------|
| Fed Ex. Ship                                            | Track Ma                                                                                                                                                                                                                                                                                                                                                                                                                                                                                                                                                                                                                                                                                                                                                                                                                                                                                                                                                                                                                                                                                                                                                                                                                                                                                                                                                                                                                                                                                                                                                                                                                                                                                                                                                                                                                                                                                                                                                                                                                                                                                                                       | anage Learn F                                        | FedEx Office ®                                                   |                              |                      | Login                                                     |
| Delivered                                               | Si                                                                                                                                                                                                                                                                                                                                                                                                                                                                                                                                                                                                                                                                                                                                                                                                                                                                                                                                                                                                                                                                                                                                                                                                                                                                                                                                                                                                                                                                                                                                                                                                                                                                                                                                                                                                                                                                                                                                                                                                                                                                                                                             | squeha                                               | malu                                                             | inty                         | Comm                 | Login                                                     |
| Tracking No.or Nickname<br>508350823373<br>808350623362 | Shipper city, state<br>PIT<br>PIT                                                                                                                                                                                                                                                                                                                                                                                                                                                                                                                                                                                                                                                                                                                                                                                                                                                                                                                                                                                                                                                                                                                                                                                                                                                                                                                                                                                                                                                                                                                                                                                                                                                                                                                                                                                                                                                                                                                                                                                                                                                                                              | Origin Terminal S<br>MIDDLETOV/N_PA 7                | hip (P/U) date Status<br>7/02/2015 7 .29 pm<br>7/02/2015 7 29 pm |                              | ipient city, state   | Delivery date<br>7/06/2015 10:42 am<br>7/06/2015 12:06 pm |
|                                                         | Delivered                                                                                                                                                                                                                                                                                                                                                                                                                                                                                                                                                                                                                                                                                                                                                                                                                                                                                                                                                                                                                                                                                                                                                                                                                                                                                                                                                                                                                                                                                                                                                                                                                                                                                                                                                                                                                                                                                                                                                                                                                                                                                                                      |                                                      |                                                                  |                              | Showing 1 o          | f 2                                                       |
|                                                         | 808350823                                                                                                                                                                                                                                                                                                                                                                                                                                                                                                                                                                                                                                                                                                                                                                                                                                                                                                                                                                                                                                                                                                                                                                                                                                                                                                                                                                                                                                                                                                                                                                                                                                                                                                                                                                                                                                                                                                                                                                                                                                                                                                                      | 373                                                  |                                                                  |                              |                      |                                                           |
|                                                         | Ship (P/U) date :<br>Thur 7/02/2015                                                                                                                                                                                                                                                                                                                                                                                                                                                                                                                                                                                                                                                                                                                                                                                                                                                                                                                                                                                                                                                                                                                                                                                                                                                                                                                                                                                                                                                                                                                                                                                                                                                                                                                                                                                                                                                                                                                                                                                                                                                                                            |                                                      |                                                                  | Actual delive<br>Mon 7/06/20 | ry :<br>015 10:42 am |                                                           |
|                                                         | PIT US                                                                                                                                                                                                                                                                                                                                                                                                                                                                                                                                                                                                                                                                                                                                                                                                                                                                                                                                                                                                                                                                                                                                                                                                                                                                                                                                                                                                                                                                                                                                                                                                                                                                                                                                                                                                                                                                                                                                                                                                                                                                                                                         |                                                      | Delivered<br>Sign=d for by J DEPUE                               | PA US                        |                      |                                                           |
|                                                         | Travel Histo                                                                                                                                                                                                                                                                                                                                                                                                                                                                                                                                                                                                                                                                                                                                                                                                                                                                                                                                                                                                                                                                                                                                                                                                                                                                                                                                                                                                                                                                                                                                                                                                                                                                                                                                                                                                                                                                                                                                                                                                                                                                                                                   | ry                                                   |                                                                  |                              |                      |                                                           |
|                                                         | Date/Time<br>- 7/06/201                                                                                                                                                                                                                                                                                                                                                                                                                                                                                                                                                                                                                                                                                                                                                                                                                                                                                                                                                                                                                                                                                                                                                                                                                                                                                                                                                                                                                                                                                                                                                                                                                                                                                                                                                                                                                                                                                                                                                                                                                                                                                                        | Activity<br>5 - Monday                               |                                                                  |                              | Location             |                                                           |
|                                                         | 10.42 am                                                                                                                                                                                                                                                                                                                                                                                                                                                                                                                                                                                                                                                                                                                                                                                                                                                                                                                                                                                                                                                                                                                                                                                                                                                                                                                                                                                                                                                                                                                                                                                                                                                                                                                                                                                                                                                                                                                                                                                                                                                                                                                       | Delivered                                            |                                                                  |                              | PA                   |                                                           |
|                                                         | 7 58 am<br>7 27 am                                                                                                                                                                                                                                                                                                                                                                                                                                                                                                                                                                                                                                                                                                                                                                                                                                                                                                                                                                                                                                                                                                                                                                                                                                                                                                                                                                                                                                                                                                                                                                                                                                                                                                                                                                                                                                                                                                                                                                                                                                                                                                             | 58 am On FedEx vehicle for delivery BillingHAMTOR NY |                                                                  |                              |                      |                                                           |
|                                                         |                                                                                                                                                                                                                                                                                                                                                                                                                                                                                                                                                                                                                                                                                                                                                                                                                                                                                                                                                                                                                                                                                                                                                                                                                                                                                                                                                                                                                                                                                                                                                                                                                                                                                                                                                                                                                                                                                                                                                                                                                                                                                                                                | 5 - Sunday                                           |                                                                  |                              | BINGHAMTCN, NY       |                                                           |
|                                                         | 11:36 pm                                                                                                                                                                                                                                                                                                                                                                                                                                                                                                                                                                                                                                                                                                                                                                                                                                                                                                                                                                                                                                                                                                                                                                                                                                                                                                                                                                                                                                                                                                                                                                                                                                                                                                                                                                                                                                                                                                                                                                                                                                                                                                                       | At destination sort facility                         |                                                                  |                              | VEACUSE NY           |                                                           |
|                                                         | 4 47 pm                                                                                                                                                                                                                                                                                                                                                                                                                                                                                                                                                                                                                                                                                                                                                                                                                                                                                                                                                                                                                                                                                                                                                                                                                                                                                                                                                                                                                                                                                                                                                                                                                                                                                                                                                                                                                                                                                                                                                                                                                                                                                                                        | Departed FedEx location                              |                                                                  |                              | MEMPHIS, TN          |                                                           |
|                                                         | - 7/03/201                                                                                                                                                                                                                                                                                                                                                                                                                                                                                                                                                                                                                                                                                                                                                                                                                                                                                                                                                                                                                                                                                                                                                                                                                                                                                                                                                                                                                                                                                                                                                                                                                                                                                                                                                                                                                                                                                                                                                                                                                                                                                                                     | 5 - Friday                                           |                                                                  |                              |                      |                                                           |
|                                                         | 11.17 am                                                                                                                                                                                                                                                                                                                                                                                                                                                                                                                                                                                                                                                                                                                                                                                                                                                                                                                                                                                                                                                                                                                                                                                                                                                                                                                                                                                                                                                                                                                                                                                                                                                                                                                                                                                                                                                                                                                                                                                                                                                                                                                       | Arrived al FedEx location                            |                                                                  |                              | MEMPHIS, TN          |                                                           |
|                                                         | 9:49 am<br>6:59 am                                                                                                                                                                                                                                                                                                                                                                                                                                                                                                                                                                                                                                                                                                                                                                                                                                                                                                                                                                                                                                                                                                                                                                                                                                                                                                                                                                                                                                                                                                                                                                                                                                                                                                                                                                                                                                                                                                                                                                                                                                                                                                             | Departed FedEx location<br>Arrived at FedEx location |                                                                  |                              | NEWARK, NJ           |                                                           |
|                                                         | And the second s |                                                      |                                                                  |                              | ALCONTRACTOR         |                                                           |
|                                                         | <ul> <li>7/02/2015 - Thursday</li> <li>8:30 pm</li> <li>Left FedEx origin facility</li> </ul>                                                                                                                                                                                                                                                                                                                                                                                                                                                                                                                                                                                                                                                                                                                                                                                                                                                                                                                                                                                                                                                                                                                                                                                                                                                                                                                                                                                                                                                                                                                                                                                                                                                                                                                                                                                                                                                                                                                                                                                                                                  |                                                      |                                                                  | MIDDLETOWN PA                |                      |                                                           |
|                                                         | 7:29 pm                                                                                                                                                                                                                                                                                                                                                                                                                                                                                                                                                                                                                                                                                                                                                                                                                                                                                                                                                                                                                                                                                                                                                                                                                                                                                                                                                                                                                                                                                                                                                                                                                                                                                                                                                                                                                                                                                                                                                                                                                                                                                                                        | Picked up                                            |                                                                  |                              | MIDDLETOMN PA        |                                                           |
|                                                         | Shipment Facts                                                                                                                                                                                                                                                                                                                                                                                                                                                                                                                                                                                                                                                                                                                                                                                                                                                                                                                                                                                                                                                                                                                                                                                                                                                                                                                                                                                                                                                                                                                                                                                                                                                                                                                                                                                                                                                                                                                                                                                                                                                                                                                 |                                                      |                                                                  |                              |                      |                                                           |
|                                                         | Tracking 806350823373 Service FedEx 2Day A.M                                                                                                                                                                                                                                                                                                                                                                                                                                                                                                                                                                                                                                                                                                                                                                                                                                                                                                                                                                                                                                                                                                                                                                                                                                                                                                                                                                                                                                                                                                                                                                                                                                                                                                                                                                                                                                                                                                                                                                                                                                                                                   |                                                      |                                                                  |                              |                      |                                                           |
|                                                         | Weight                                                                                                                                                                                                                                                                                                                                                                                                                                                                                                                                                                                                                                                                                                                                                                                                                                                                                                                                                                                                                                                                                                                                                                                                                                                                                                                                                                                                                                                                                                                                                                                                                                                                                                                                                                                                                                                                                                                                                                                                                                                                                                                         | 1 lbs / 0 45 kgs                                     | Delivered To                                                     | Receptionist/Front [         | Desk                 |                                                           |
|                                                         | Total pieces                                                                                                                                                                                                                                                                                                                                                                                                                                                                                                                                                                                                                                                                                                                                                                                                                                                                                                                                                                                                                                                                                                                                                                                                                                                                                                                                                                                                                                                                                                                                                                                                                                                                                                                                                                                                                                                                                                                                                                                                                                                                                                                   | 1                                                    | Total shipment<br>weight                                         | 1 lbs / 0 45 kgs             |                      |                                                           |
|                                                         | Shipper<br>reference                                                                                                                                                                                                                                                                                                                                                                                                                                                                                                                                                                                                                                                                                                                                                                                                                                                                                                                                                                                                                                                                                                                                                                                                                                                                                                                                                                                                                                                                                                                                                                                                                                                                                                                                                                                                                                                                                                                                                                                                                                                                                                           | 206069 0000 0000                                     | Packaging                                                        | FedEx Pak                    |                      |                                                           |
|                                                         | Special<br>handling<br>section                                                                                                                                                                                                                                                                                                                                                                                                                                                                                                                                                                                                                                                                                                                                                                                                                                                                                                                                                                                                                                                                                                                                                                                                                                                                                                                                                                                                                                                                                                                                                                                                                                                                                                                                                                                                                                                                                                                                                                                                                                                                                                 | Deliver Weekday                                      |                                                                  |                              |                      |                                                           |
|                                                         |                                                                                                                                                                                                                                                                                                                                                                                                                                                                                                                                                                                                                                                                                                                                                                                                                                                                                                                                                                                                                                                                                                                                                                                                                                                                                                                                                                                                                                                                                                                                                                                                                                                                                                                                                                                                                                                                                                                                                                                                                                                                                                                                |                                                      |                                                                  |                              |                      |                                                           |