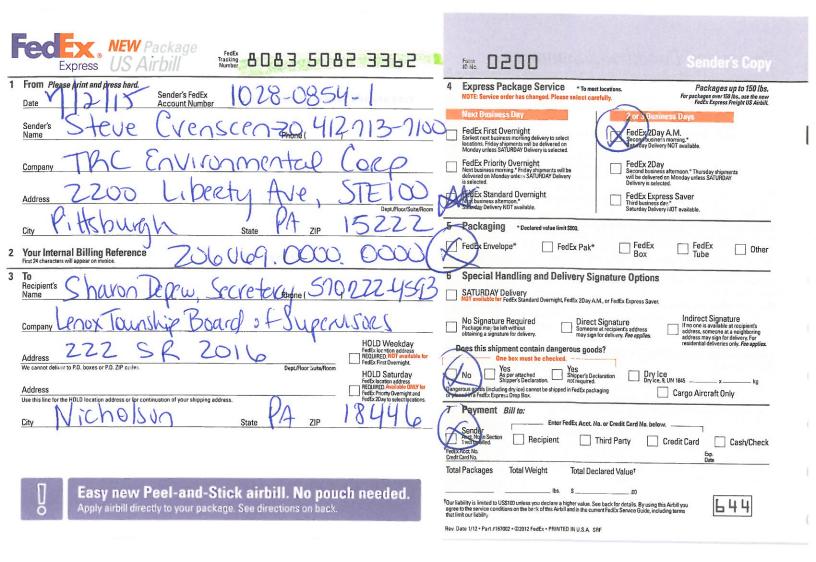

My Profile Support Locations 🔙 English 🐑 Search Subi

| Fedex. Ship                                             | Track Manage                                                          | Learn FedEx Office ®                                                                                                                  |                                                      | Login                                                     |
|---------------------------------------------------------|-----------------------------------------------------------------------|---------------------------------------------------------------------------------------------------------------------------------------|------------------------------------------------------|-----------------------------------------------------------|
| Delivered                                               | La                                                                    | enox Tow                                                                                                                              | nship                                                |                                                           |
| Tracking No.or Nickname<br>808350823373<br>80≋350823362 | PIT MID                                                               | in Terminal         Ship (P/U) date           DDLETOWN, PA         7/02/2015 7:29 pm           DDLETOWN, PA         7/02/2015 7:29 pm |                                                      | Delivery date<br>7/06/2015 10 42 am<br>7/06/2015 12.06 pm |
|                                                         | Delivered                                                             |                                                                                                                                       | Showing 2                                            | of 2                                                      |
|                                                         | 808350823362<br>Ship (P/U) date :<br>Thur 7/02/2015 7:29 pm<br>PIT US | Delivere                                                                                                                              | Actual delivery :<br>Mon 7/06/2015 12:06 pm<br>PA US |                                                           |

Delivered Signature not required

| Date/Time                       | Activity                              | Activity                                                                                     |                  |              |  |  |
|---------------------------------|---------------------------------------|----------------------------------------------------------------------------------------------|------------------|--------------|--|--|
|                                 | 5 - Monday                            |                                                                                              |                  | Location     |  |  |
|                                 |                                       |                                                                                              |                  | FA           |  |  |
| 12:06 pm                        |                                       | Delivered<br>Left al front door. Package delivered to recipient address - release authorized |                  |              |  |  |
| 20 am                           | On FedEx vehicle for delivery         | PITTSTOIL PA                                                                                 |                  |              |  |  |
| 7.56 am At local FedEx facility |                                       |                                                                                              |                  | PITTSTON, PA |  |  |
| 3:25 am                         | Departed FedEx location               |                                                                                              |                  |              |  |  |
| - 7/05/201                      | 5 - Sunday                            |                                                                                              |                  |              |  |  |
| 3.13 pm                         | Arrived at FedEx location             | Arrived at FedEx location                                                                    |                  |              |  |  |
| 1:54 pm                         | Departed FedEx location               |                                                                                              |                  | MEMPHIS. TN  |  |  |
| - 7/03/201                      | 5 - Friday                            |                                                                                              |                  |              |  |  |
| 11:17 am                        | Arrived at FedEx location             | Arrived at FedEx location                                                                    |                  |              |  |  |
| 3:49 am                         | Departed FedEx location               | Departed FedEx location                                                                      |                  |              |  |  |
| 559 am                          | Arrived at FedEx location             | Arrived at FedEx location                                                                    |                  |              |  |  |
| - 7/02/201                      | 5 - Thursday                          |                                                                                              |                  |              |  |  |
| 3:30 pm                         | Left FedEx origin facility            |                                                                                              |                  | MIDDLETOWN.  |  |  |
| 29 pm                           | Picked up                             |                                                                                              |                  |              |  |  |
|                                 |                                       |                                                                                              |                  |              |  |  |
| Shipment Fa                     | ICIS                                  |                                                                                              |                  |              |  |  |
| Fracking                        | 808350823362                          | Service                                                                                      | FedEx 2Day       |              |  |  |
| number                          |                                       | Delivered To                                                                                 | Residence        |              |  |  |
| Weight<br>Fotal pieces          | 1 lbs / 0 45 kgs<br>1                 | Total shipment<br>weight                                                                     | 1 lbs / 0 45 kgs |              |  |  |
| Shipper<br>eference             | 706069 0000 0000                      | Packaging                                                                                    | FedEx Pak        |              |  |  |
| Special<br>nandling<br>section  | Deliver Weekday, Residential Delivery |                                                                                              |                  |              |  |  |