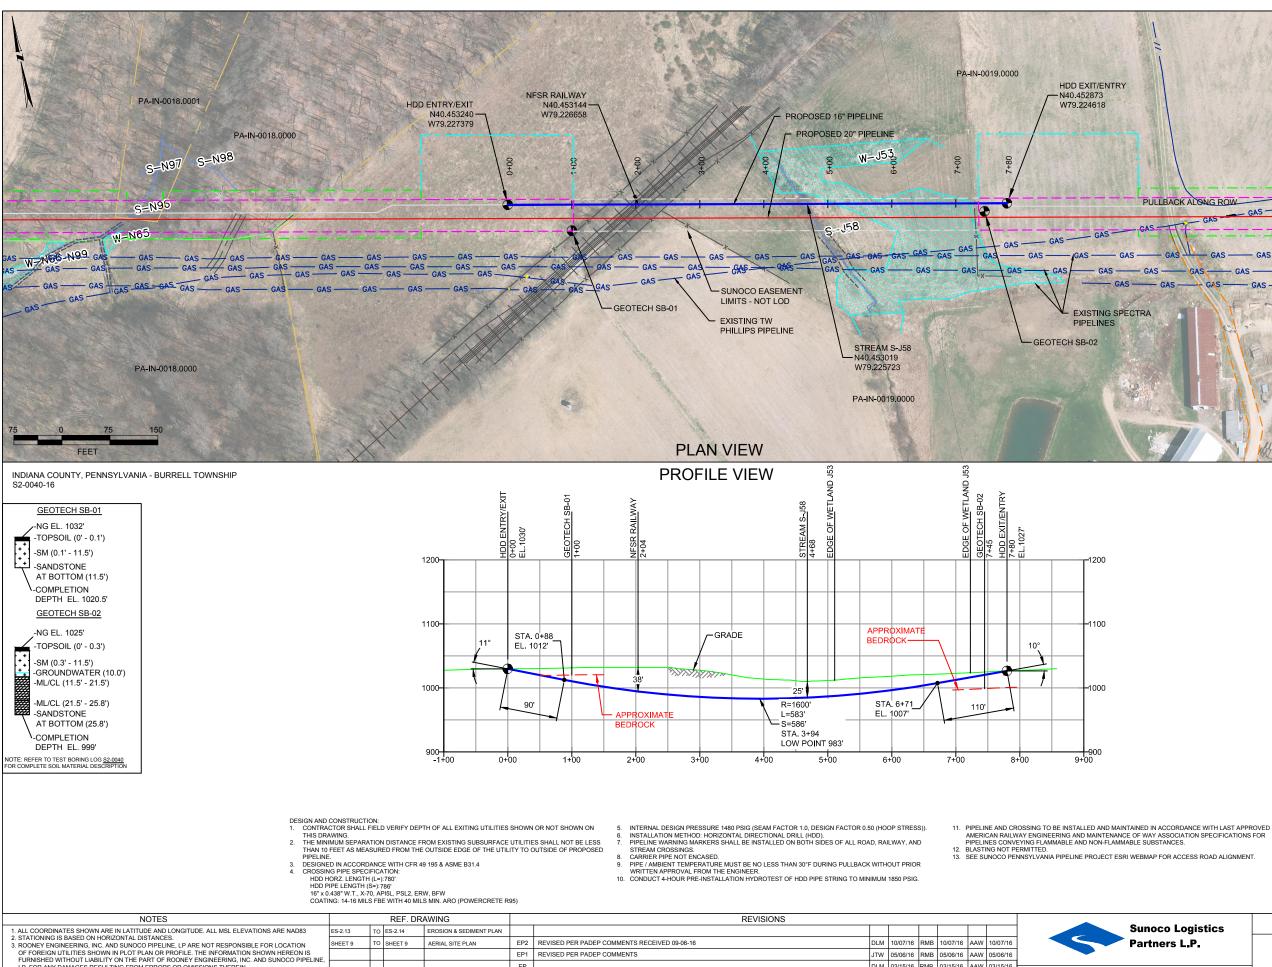

Partners L.P. TETRA TECH ROONEY (303) 792-5911

DLM 03/15/16 RMB 03/15/16 AAW 03/15/16

MRS 09/07/15 RMB 09/07/15 AAW 09/07/15

DLM 08/14/15 RMB 08/14/15 AAW 08/14/15

BY DATE CHK DATE APP DATE

|                                                                                                                                                                                                                                                                                                                                                                                                                                                                                                                                                                                                                                                                                                                                                                                                                                       | Lenge Ma                                                                                                                                                                                           |
|---------------------------------------------------------------------------------------------------------------------------------------------------------------------------------------------------------------------------------------------------------------------------------------------------------------------------------------------------------------------------------------------------------------------------------------------------------------------------------------------------------------------------------------------------------------------------------------------------------------------------------------------------------------------------------------------------------------------------------------------------------------------------------------------------------------------------------------|----------------------------------------------------------------------------------------------------------------------------------------------------------------------------------------------------|
| ULLBACK ALONG ROW GAS                                                                                                                                                                                                                                                                                                                                                                                                                                                                                                                                                                                                                                                                                                                                                                                                                 | - GAS - GAS - GAS                                                                                                                                                                                  |
| S GAS | GAS GAS GAS GA                                                                                                                                                                                     |
|                                                                                                                                                                                                                                                                                                                                                                                                                                                                                                                                                                                                                                                                                                                                                                                                                                       | LEGEND                                                                                                                                                                                             |
|                                                                                                                                                                                                                                                                                                                                                                                                                                                                                                                                                                                                                                                                                                                                                                                                                                       | PERMANENT ROW<br>TEMPORARY CONSTRUCTION ROW<br>TEMPORARY WORKSPACE<br>TEMPORARY ACCESS ROAD<br>PERMANENT ACCESS ROAD<br>SPOUL SPACE ONL'Y<br>PROPOSED HOD<br>PROPOSED HOD<br>PROPOSED 16" PIPELINE |
|                                                                                                                                                                                                                                                                                                                                                                                                                                                                                                                                                                                                                                                                                                                                                                                                                                       | HDD ENTRY-EXIT<br>PEM WETLANDS<br>PSS WETLANDS<br>PFO WETLANDS<br>PFO WETLANDS                                                                                                                     |
|                                                                                                                                                                                                                                                                                                                                                                                                                                                                                                                                                                                                                                                                                                                                                                                                                                       |                                                                                                                                                                                                    |
|                                                                                                                                                                                                                                                                                                                                                                                                                                                                                                                                                                                                                                                                                                                                                                                                                                       |                                                                                                                                                                                                    |

| SUNOCO  | PIPEL | INE. | L.P.    |
|---------|-------|------|---------|
| 00.1000 |       | ,    | <b></b> |

16-INCH HORIZONTAL DIRECTIONAL DRILL NORFOLK SOUTHERN RAILROAD PENNSYLVANIA PIPELINE PROJECT

SCALE: 1"=150'

DWG. NO: PA-IN-0019.0000-RR-16