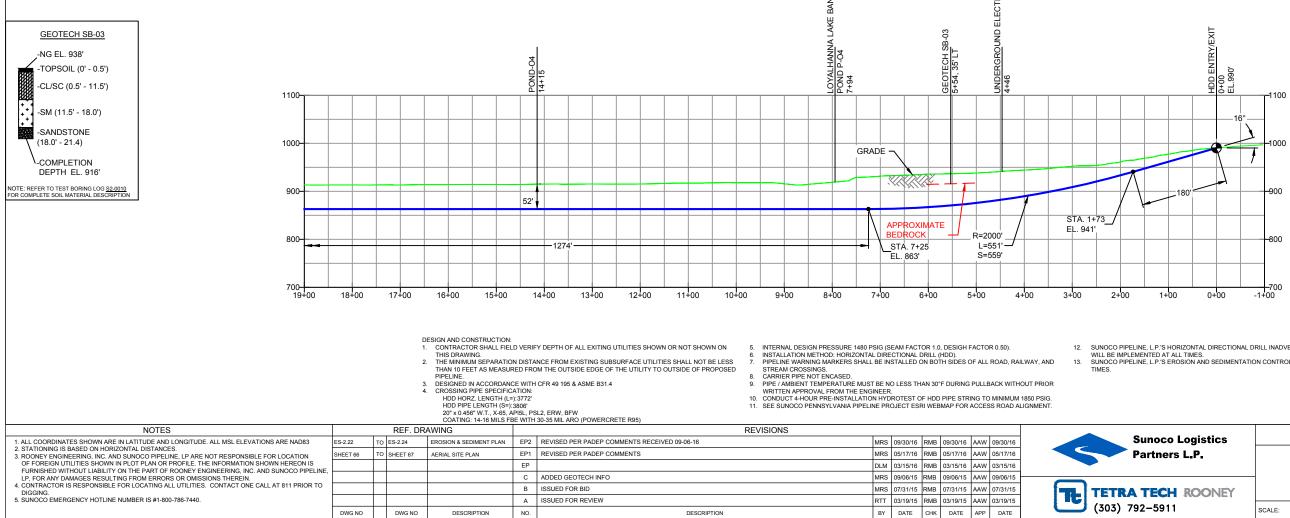

DESCRIPTION

DWG NO

DWG NO

DESCRIPTION

NO.

12. SUNOCO PIPELINE, L.P.'S HORIZONTAL DIRECTIONAL DRILL INADVERTENT RETURN CONTINGENCY PLAN WILL BE IMPLEMENTED AT ALL TIMES. SUNOCO PIPELINE, L.P.'S EROSION AND SEDIMENTATION CONTROL PLAN WILL BE IMPLEMENTED AT ALL

| Sunoco Logistics | SUNOCO PIPELINE, L.P. |                                                                                          |                               |
|------------------|-----------------------|------------------------------------------------------------------------------------------|-------------------------------|
| Partners L.P.    | -                     | 20-INCH HORIZONTAL DIRECTIONAL DRILL<br>LOYALHANNA LAKE<br>PENNSYLVANIA PIPELINE PROJECT |                               |
| 92-5911          | SCALE:                | 1"=200'                                                                                  | DWG. NO: PA-WM2-0064.0000-WXa |
|                  |                       |                                                                                          |                               |