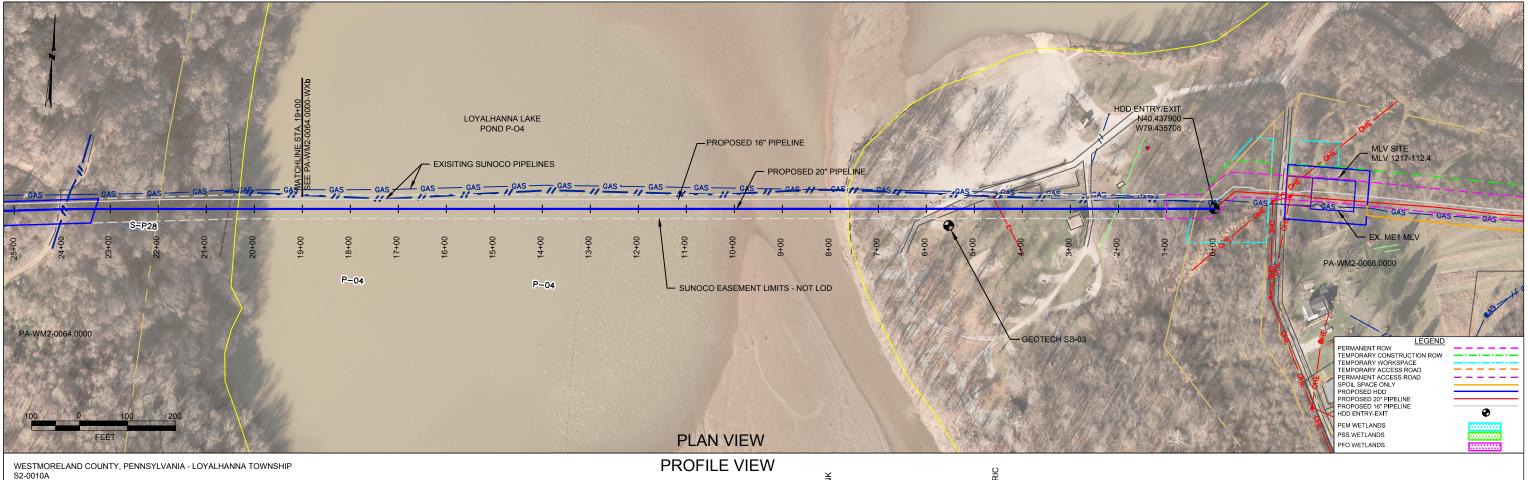

| Sunoco Logistics | SUNOCO PIPELINE, L.P. |                                                                                          |                               |
|------------------|-----------------------|------------------------------------------------------------------------------------------|-------------------------------|
| Partners L.P.    | -                     | 20-INCH HORIZONTAL DIRECTIONAL DRILL<br>LOYALHANNA LAKE<br>PENNSYLVANIA PIPELINE PROJECT |                               |
| 92-5911          | SCALE:                | 1"=200'                                                                                  | DWG. NO: PA-WM2-0064.0000-WXa |
|                  |                       |                                                                                          |                               |