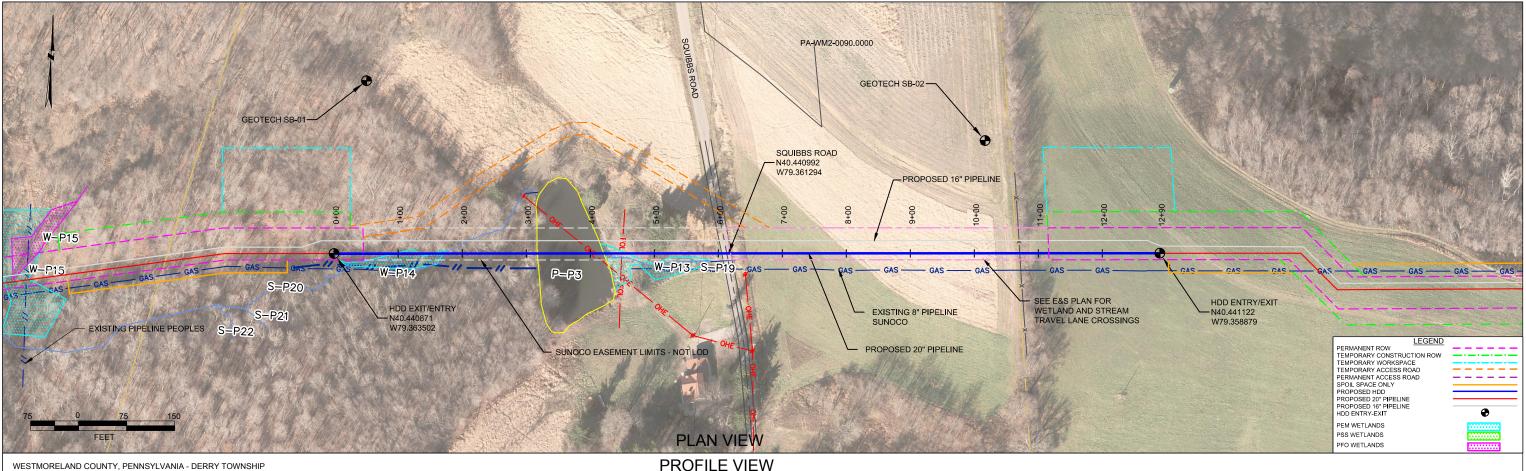

WESTMORELAND COUNTY, PENNSYLVANIA - DERRY TOWNSHIP S2-0015

12. SUNOCO PIPELINE, L.P.'S HORIZONTAL DIRECTIONAL DRILL INADVERTENT RETURN CONTINGENCY PLAN WILL BE IMPLEMENTED AT ALL TIMES. SUNOCO PIPELINE, L.P.'S EROSION AND SEDIMENTATION CONTROL PLAN WILL BE IMPLEMENTED AT ALL

| Sunoco Logistics |        | SUNOCO PIPELINE, L.P.<br>20-INCH HORIZONTAL DIRECTIONAL DRILL<br>SQUIBBS ROAD<br>PENNSYLVANIA PIPELINE PROJECT |                             |
|------------------|--------|----------------------------------------------------------------------------------------------------------------|-----------------------------|
| Partners L.P.    | -      |                                                                                                                |                             |
| 92-5911          | SCALE: | 1"=150'                                                                                                        | DWG.NO: PA-WM2-0090.0000-RD |
|                  |        |                                                                                                                |                             |