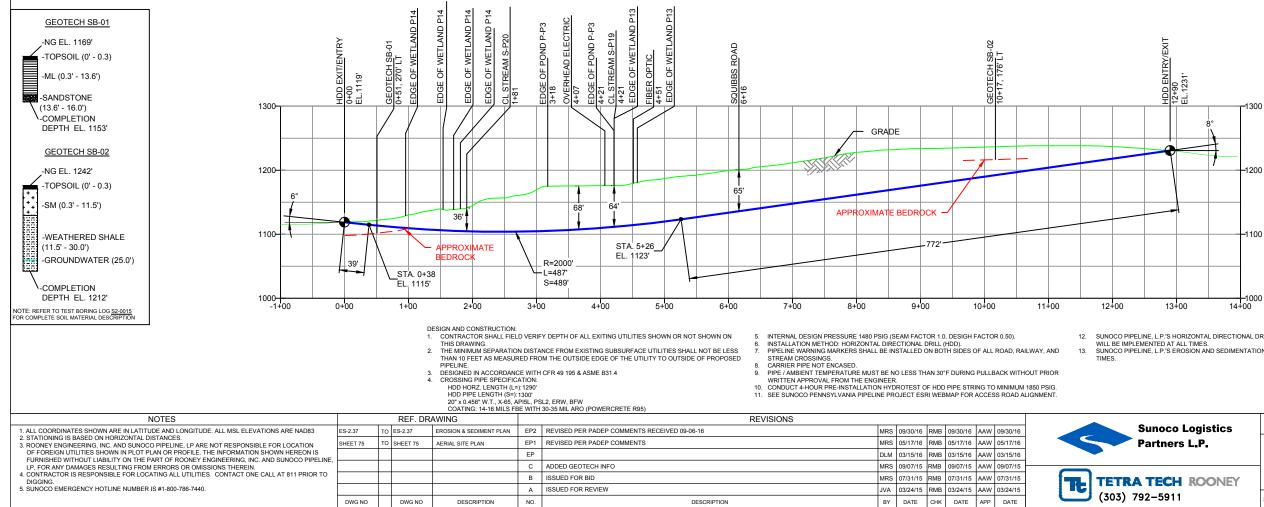

WESTMORELAND COUNTY, PENNSYLVANIA - DERRY TOWNSHIP S2-0015

12. SUNOCO PIPELINE, L.P.'S HORIZONTAL DIRECTIONAL DRILL INADVERTENT RETURN CONTINGENCY PLAN WILL BE IMPLEMENTED AT ALL TIMES. SUNOCO PIPELINE, L.P.'S EROSION AND SEDIMENTATION CONTROL PLAN WILL BE IMPLEMENTED AT ALL

| Sunoco Logistics |        | SUNOCO PIPELINE, L.P.<br>20-INCH HORIZONTAL DIRECTIONAL DRILL<br>SQUIBBS ROAD<br>PENNSYLVANIA PIPELINE PROJECT |                             |
|------------------|--------|----------------------------------------------------------------------------------------------------------------|-----------------------------|
| Partners L.P.    | -      |                                                                                                                |                             |
| 92-5911          | SCALE: | 1"=150'                                                                                                        | DWG.NO: PA-WM2-0090.0000-RD |
|                  |        |                                                                                                                |                             |