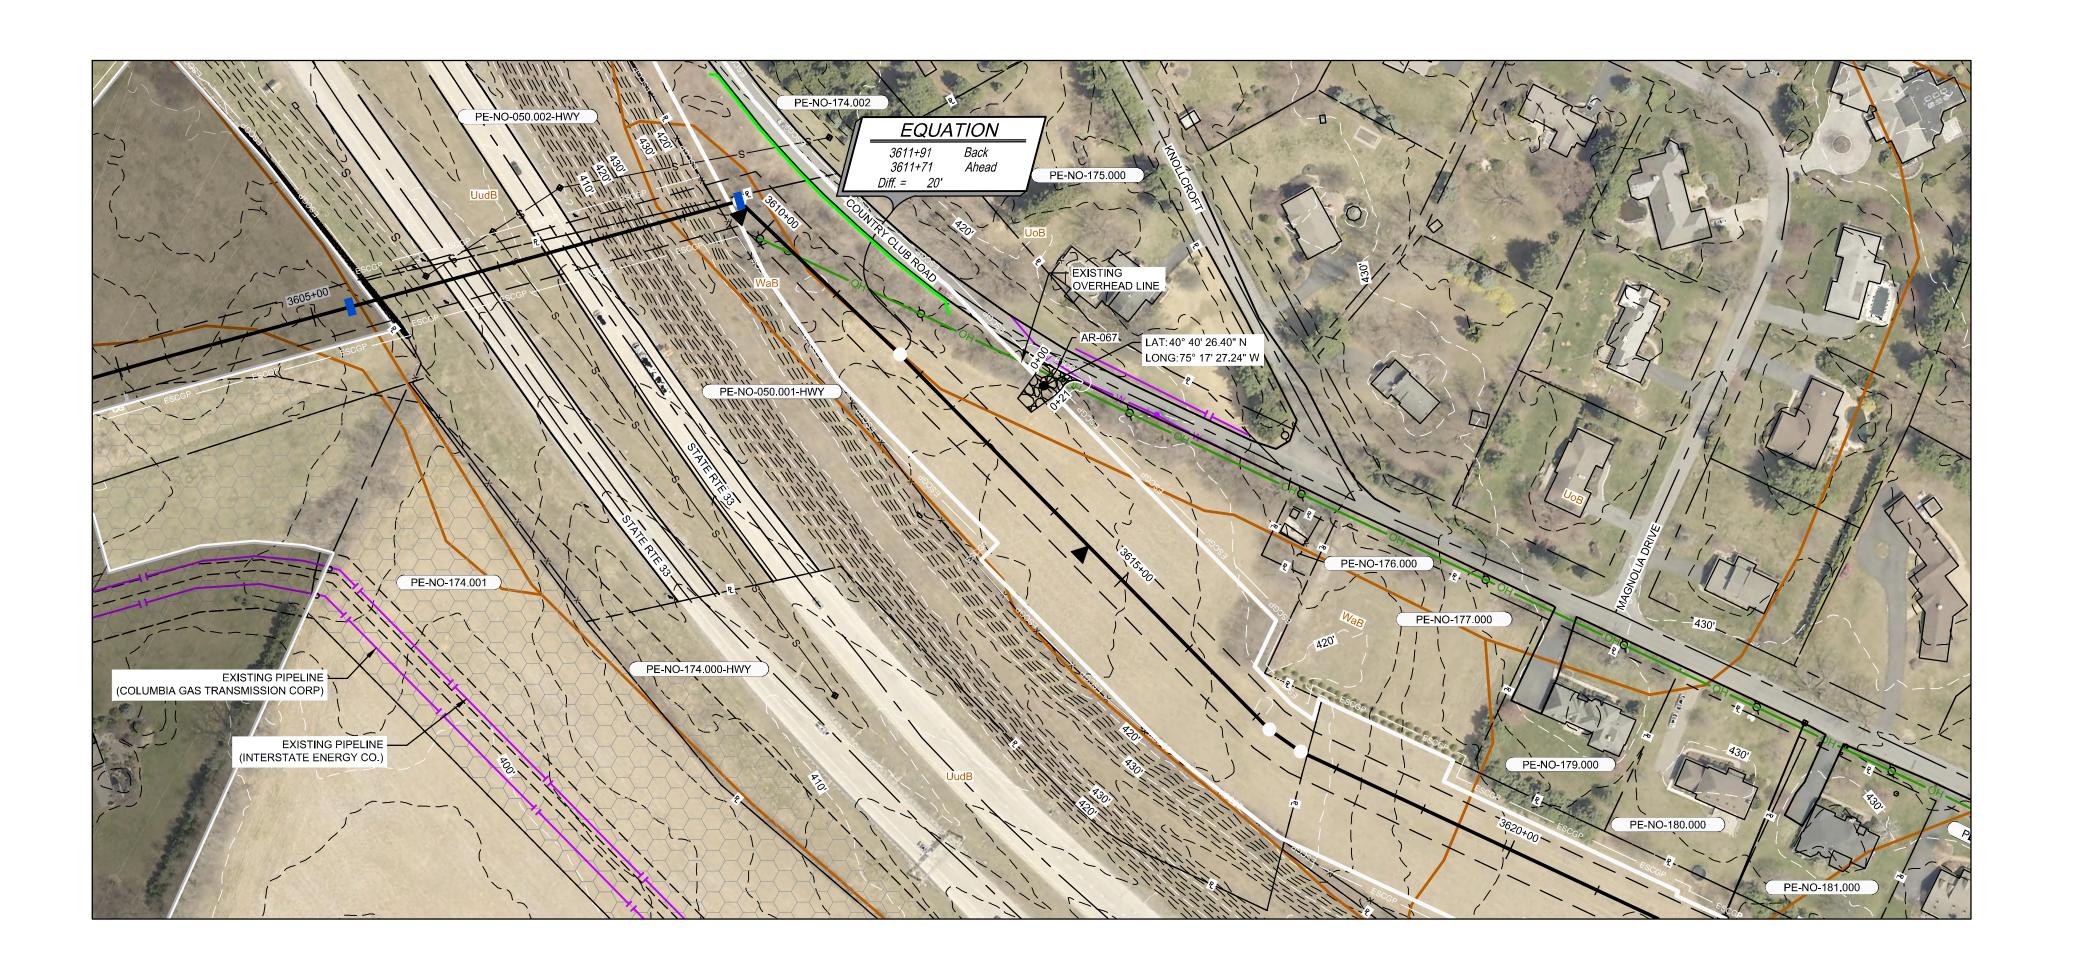

## NORTHAMPTON COUNTY, PENNSYLVANIA

SEE NOTE 2

NOTES:
1. A TYPICAL LOD WIDTH OF 30' WAS UTILIZED FOR ACCESS ROADS WHERE

TYPICAL TEMPORARY ACCESS ROAD CROSS-SECTION DETAIL N.T.S.

POSSIBLE. LOD WIDTHS SHOWN DO NOT INCLUDE NECK DOWNS FOR CULVERTS.

2. DEPTH OF ROAD UNKNOWN. PURPOSE OF THIS SKETCH IS TO SHOW THE WIDTH AND TYPE OF THE EXISTING SURFACE.

| ACCESS<br>ROAD# | STATION<br>RANGE | EXISTING ROAD<br>WIDTH (W) (FT) | ROAD SURFACE | LIMITS OF<br>DISTURBANCE WIDTH<br>(L) (FT) |
|-----------------|------------------|---------------------------------|--------------|--------------------------------------------|
| AR-067          | 0+00 - 0+21      | N/A                             | GRASS        | APRON                                      |

APPROVALS

10/2018

AJD (MM)

MJD (MM)

EXISTING ROAD

1. THE CONTOURS AND IMAGERY SHOWN WERE PROVIDED BY PICTOMETRY, 2015. ADDITIONAL CONTOURS AND IMAGERY

PROPERTY LINES DEPICTED ON THIS PLAN ARE BASED ON GIS TAX MAP DATA AND RECTIFIED PROPERT NOT THE RESULT OF A BOUNDARY SURVEY. 4. WATERBODY INFORMATION PROVIDED BY AECOM 2015 THRU 2018.

|    | SUPPLEMENTED FROM PASDA.                                                                            |
|----|-----------------------------------------------------------------------------------------------------|
| 2. | EXISTING FEATURE SURVEYED PERFORMED BY MOTT MACDONALD 2015 THRU 2018. ADDITIONAL FEATURES DIGITIZED |
|    | FROM IMAGERY. ALL LOCATIONS ARE APPROXIMATE AND SHALL BE VERIFIED BY CONTRACTOR.                    |