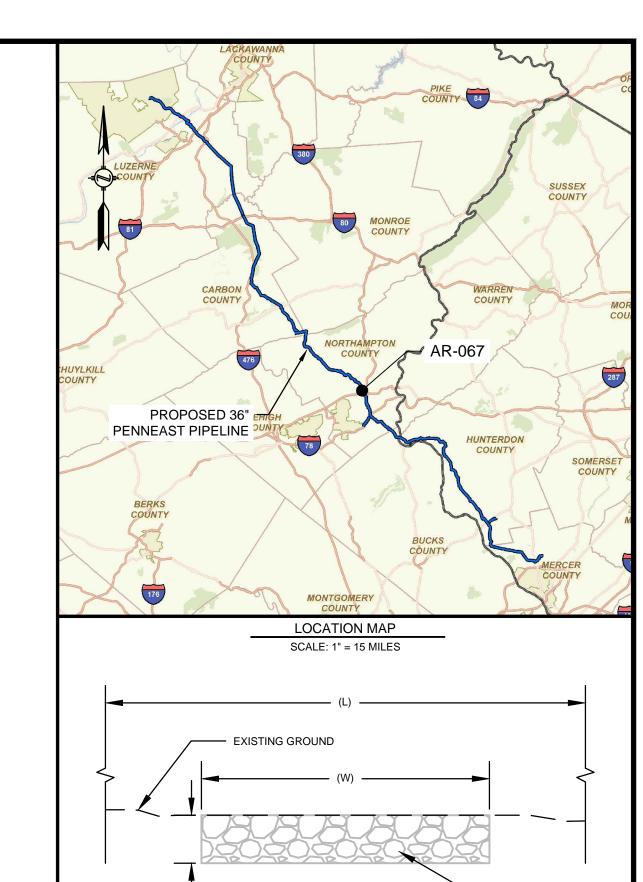

## NORTHAMPTON COUNTY, PENNSYLVANIA







SEE NOTE 2

NOTES:
1. A TYPICAL LOD WIDTH OF 30' WAS UTILIZED FOR ACCESS ROADS WHERE

TYPICAL TEMPORARY ACCESS ROAD CROSS-SECTION DETAIL N.T.S.

POSSIBLE. LOD WIDTHS SHOWN DO NOT INCLUDE NECK DOWNS FOR CULVERTS.

2. DEPTH OF ROAD UNKNOWN. PURPOSE OF THIS SKETCH IS TO SHOW THE WIDTH AND TYPE OF THE EXISTING SURFACE.

| ACCESS<br>ROAD# | STATION<br>RANGE | EXISTING ROAD<br>WIDTH (W) (FT) | ROAD SURFACE | LIMITS OF<br>DISTURBANCE WIDTH<br>(L) (FT) |
|-----------------|------------------|---------------------------------|--------------|--------------------------------------------|
| AR-067          | 0+00 - 0+21      | N/A                             | GRASS        | APRON                                      |



APPROVALS

10/2018

AJD (MM)

MJD (MM)



EXISTING ROAD

1. THE CONTOURS AND I