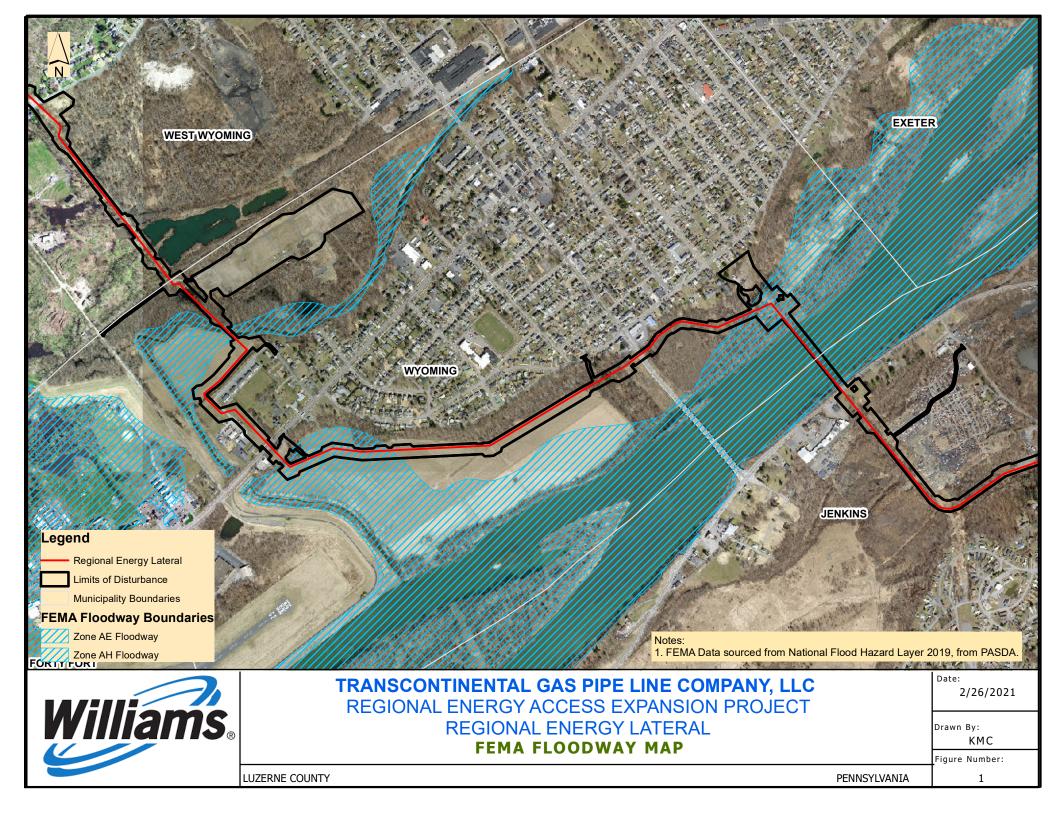

The scope of the Project consists of installing approximately 22.3 miles of 30-inch diameter pipeline, partially co-located with the existing Transco Leidy Line-A. Of the overall disturbance area, 8.5 acres is located with the defined FEMA floodway in Luzerne County. The Project will involve temporary disturbance within the FEMA floodway. No permanent aboveground facilities are located within the floodway. The area within the FEMA floodway will be restored of pre-construction conditions and contours after installation of the pipeline to maintain existing condition of the floodway and surface water profiles.

Enclosed you will find a figure outlining the location of the FEMA Floodway and Project's Limit of Disturbance. Please review the provided map and above analysis with respect to your township's floodplain management ordinances and provide any comments to:

The scope of the Project consists of installing approximately 22.3 miles of 30-inch diameter pipeline, partially co-located with the existing Transco Leidy Line-A. Of the overall disturbance area, 7.8 acres is located with the defined FEMA floodway within Wyoming Borough. The Project will involve temporary disturbance within the FEMA floodway. No permanent aboveground facilities are located within the floodway. The area within the FEMA floodway will be restored of pre-construction conditions and contours after installation of the pipeline to maintain existing condition of the floodway and surface water profiles.