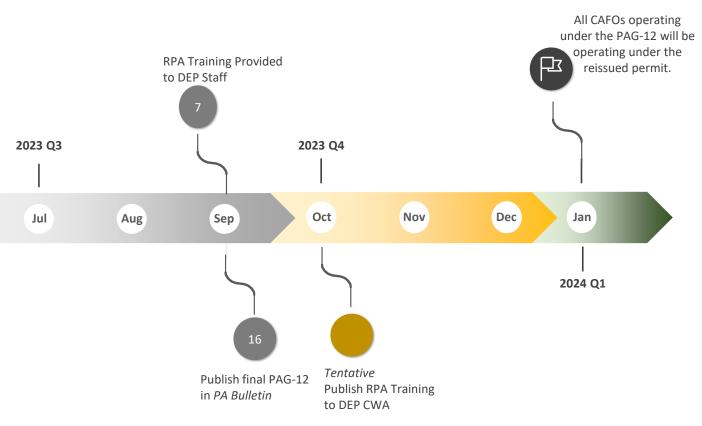

## Update

- DEP provided training on the RPA Spreadsheet to DEP staff September 7, 2023.
  - Final web-based training will be posted to the CWA in October.
- PAG-12 was published final on September 16, 2023.
- Effective date of the reissued PAG-12 is January 1, 2024.

# Timeline

January 1, 2024

## **Considerations Moving Forward**

- NOIs must be submitted by December 31, 2023.
- Existing PAG-12 permittees will maintain coverage under the extended permit.
- DEP may not grant coverage under PAG-12 to new facilities until the final permit is reissued in accordance with EPA policy.