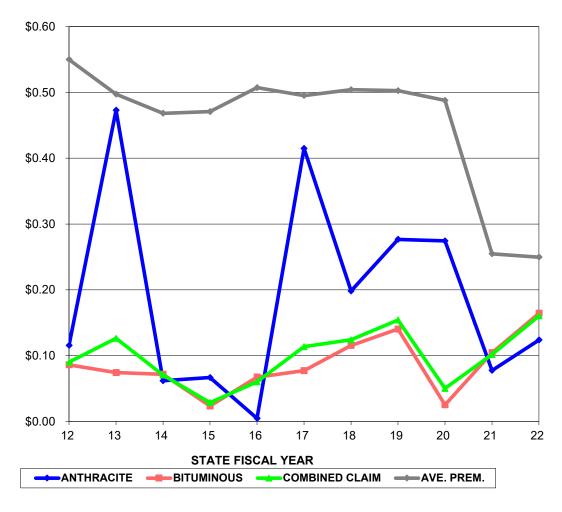

### PREMIUM AND CLAIM AMOUNTS PER \$1000 OF COVERAGE

| STATE<br>FISCAL<br>YEAR | ANTHRACITE \$ CLAIMS PER \$1,000 COVERAGE | BITUMINOUS \$ CLAIMS PER \$1,000 COVERAGE | COMBINED \$ CLAIMS PER \$1,000 COVERAGE | AVERAGE PREMIUM PER \$1,000 COVERAGE |
|-------------------------|-------------------------------------------|-------------------------------------------|-----------------------------------------|--------------------------------------|
| 12                      | \$0.12                                    | \$0.09                                    | \$0.09                                  | \$0.55                               |
| 13                      | \$0.47                                    | \$0.07                                    | \$0.13                                  | \$0.50                               |
| 14                      | \$0.06                                    | \$0.07                                    | \$0.07                                  | \$0.47                               |
| 15                      | \$0.07                                    | \$0.02                                    | \$0.03                                  | \$0.47                               |
| 16                      | \$0.00                                    | \$0.07                                    | \$0.06                                  | \$0.51                               |
| 17                      | \$0.41                                    | \$0.08                                    | \$0.11                                  | \$0.50                               |
| 18                      | \$0.20                                    | \$0.12                                    | \$0.12                                  | \$0.50                               |
| 19                      | \$0.28                                    | \$0.14                                    | \$0.15                                  | \$0.50                               |
| 20                      | \$0.27                                    | \$0.03                                    | \$0.05                                  | \$0.49                               |
| 21                      | \$0.08                                    | \$0.10                                    | \$0.10                                  | \$0.25                               |
| 22                      | \$0.12                                    | \$0.16                                    | \$0.16                                  | \$0.25                               |