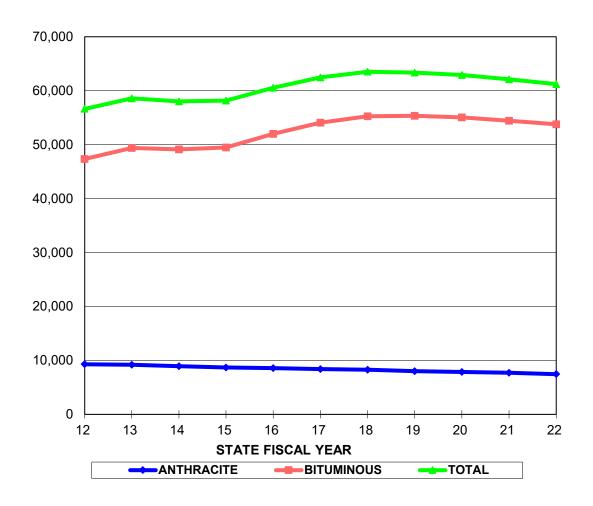

#### NUMBER OF INSURANCE POLICIES IN FORCE

| STATE         | <b>ANTHRACITE</b>  | <b>BITUMINOUS</b> | TOTAL              |
|---------------|--------------------|-------------------|--------------------|
| <b>FISCAL</b> | <b>POLICIES IN</b> | POLICIES IN       | <b>POLICIES IN</b> |
| YEAR          | FORCE              | FORCE             | FORCE              |
| 12            | 9,295              | 47,333            | 56,628             |
| 13            | 9,176              | 49,375            | 58,551             |
| 14            | 8,923              | 49,088            | 58,011             |
| 15            | 8,665              | 49,472            | 58,137             |
| 16            | 8,549              | 51,977            | 60,526             |
| 17            | 8,393              | 54,048            | 62,441             |
| 18            | 8,261              | 55,247            | 63,508             |
| 19            | 7,994              | 55,339            | 63,333             |
| 20            | 7,863              | 55,026            | 62,889             |
| 21            | 7,704              | 54,397            | 62,101             |
| 22            | 7,451              | 53,750            | 61,201             |