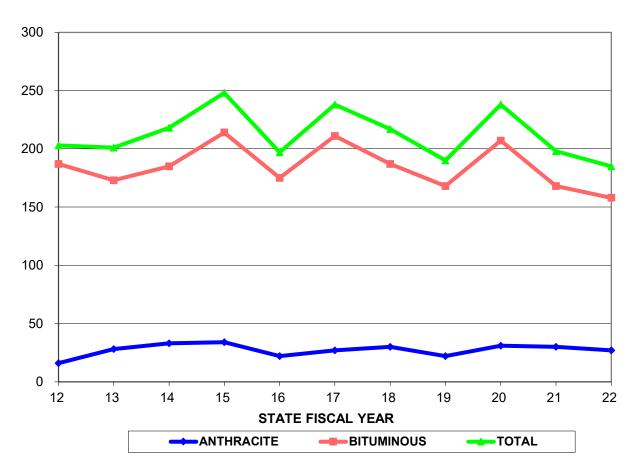

#### **NUMBER OF CLAIMS FILED**

| STATE         | <b>ANTHRACITE</b> | <b>BITUMINOUS</b> | TOTAL      |
|---------------|-------------------|-------------------|------------|
| <b>FISCAL</b> | # OF FILED        | # OF FILED        | # OF FILED |
| YEAR          | CLAIMS            | CLAIMS            | CLAIMS     |
| 12            | 16                | 187               | 203        |
| 13            | 28                | 173               | 201        |
| 14            | 33                | 185               | 218        |
| 15            | 34                | 214               | 248        |
| 16            | 22                | 175               | 197        |
| 17            | 27                | 211               | 238        |
| 18            | 30                | 187               | 217        |
| 19            | 22                | 168               | 190        |
| 20            | 31                | 207               | 238        |
| 21            | 30                | 168               | 198        |
| 22            | 27                | 158               | 185        |