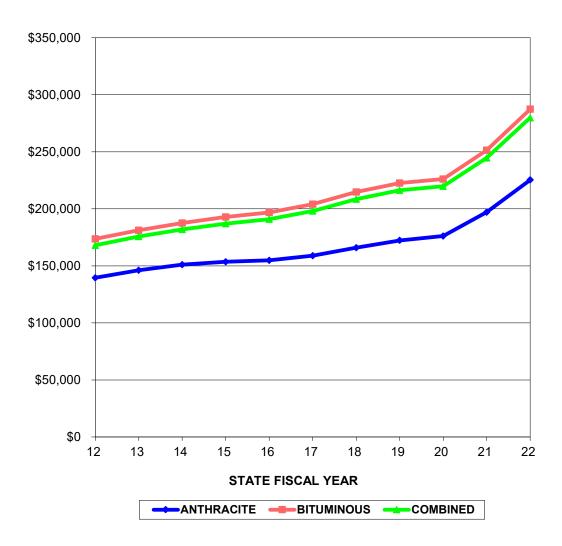

#### **AVERAGE POLICY VALUES**

| STATE         | <b>ANTHRACITE</b>     | <b>BITUMINOUS</b>     | COMBINED              |
|---------------|-----------------------|-----------------------|-----------------------|
| <b>FISCAL</b> | <b>AVERAGE POLICY</b> | <b>AVERAGE POLICY</b> | <b>AVERAGE POLICY</b> |
| YEAR          | VALUE                 | VALUE                 | VALUE                 |
| 12            | \$139,565.14          | \$173,655.23          | \$168,059.63          |
| 13            | \$146,104.40          | \$181,203.18          | \$175,702.57          |
| 14            | \$151,022.08          | \$187,484.11          | \$181,875.68          |
| 15            | \$153,566.65          | \$192,815.33          | \$186,965.53          |
| 16            | \$154,879.28          | \$196,808.68          | \$190,886.36          |
| 17            | \$158,961.04          | \$204,111.36          | \$198,042.49          |
| 18            | \$165,884.28          | \$214,759.28          | \$208,401.73          |
| 19            | \$172,316.74          | \$222,601.60          | \$216,254.56          |
| 20            | \$176,157.95          | \$226,080.76          | \$219,838.92          |
| 21            | \$197,022.33          | \$251,398.42          | \$244,652.74          |
| 22            | \$225,354.99          | \$287,381.40          | \$279,829.90          |