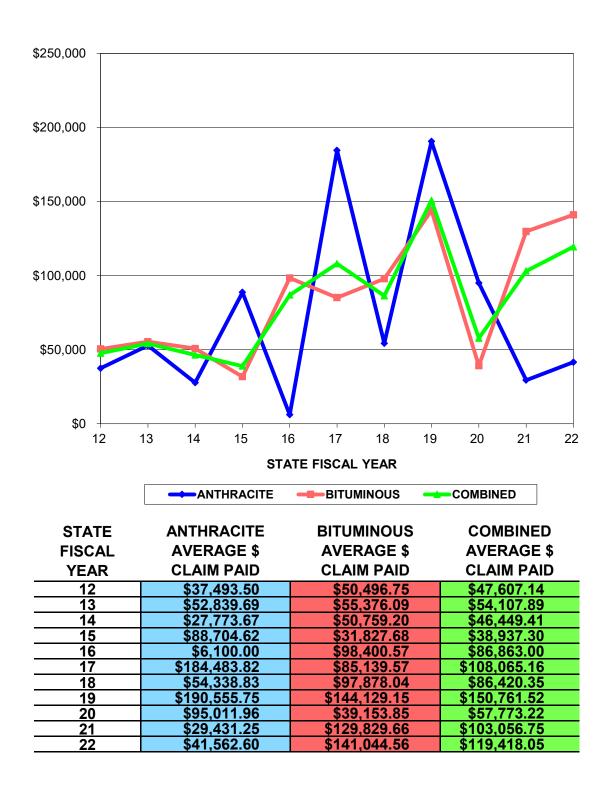

| \$688,803.98                 | \$694,903.98            |
| 17                      | \$553,451.45                 | \$851,395.65                 | \$1,404,847.10          |
| 18                      | \$271,694.16                 | \$1,370,292.52               | \$1,641,986.68          |
| 19                      | \$381,111.50                 | \$1,729,549.78               | \$2,110,661.28          |
| 20                      | \$380,047.83                 | \$313,230.82                 | \$693,278.65            |
| 21                      | \$117,725.00                 | \$1,428,126.30               | \$1,545,851.30          |
| 22                      | \$207,812.99                 | \$2,538,802.15               | \$2,746,615.14          |

#### AVERAGE VALUE OF A PAID CLAIM



### PREMIUM AND CLAIM AMOUNTS PER \$1000 OF COVERAGE



| STATE<br>FISCAL<br>YEAR | ANTHRACITE \$ CLAIMS PER \$1,000 COVERAGE | BITUMINOUS \$ CLAIMS PER \$1,000 COVERAGE | COMBINED \$ CLAIMS PER \$1,000 COVERAGE | AVERAGE PREMIUM PER \$1,000 COVERAGE |
|-------------------------|-------------------------------------------|-------------------------------------------|-----------------------------------------|--------------------------------------|
| 12                      | \$0.12                                    | \$0.09                                    | \$0.09                                  | \$0.55                               |
| 13                      | \$0.47                                    | \$0.07                                    | \$0.13