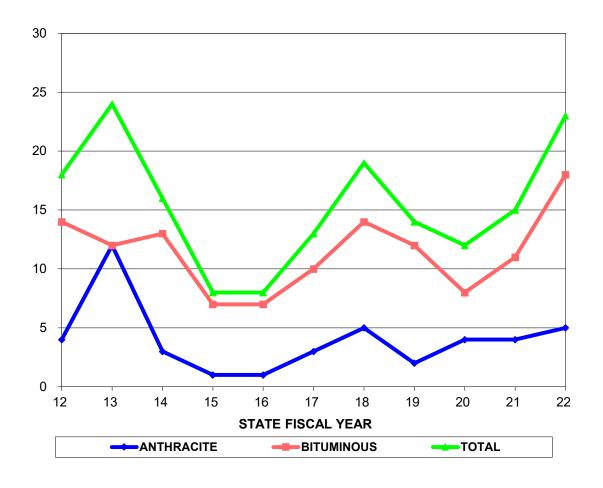

#### **NUMBER OF CLAIMS FILED**

| STATE         | <b>ANTHRACITE</b> | <b>BITUMINOUS</b> | TOTAL      |
|---------------|-------------------|-------------------|------------|
| <b>FISCAL</b> | # OF FILED        | # OF FILED        | # OF FILED |
| YEAR          | CLAIMS            | CLAIMS            | CLAIMS     |
| 12            | 16                | 187               | 203        |
| 13            | 28                | 173               | 201        |
| 14            | 33                | 185               | 218        |
| 15            | 34                | 214               | 248        |
| 16            | 22                | 175               | 197        |
| 17            | 27                | 211               | 238        |
| 18            | 30                | 187               | 217        |
| 19            | 22                | 168               | 190        |
| 20            | 31                | 207               | 238        |
| 21            | 30                | 168               | 198        |
| 22            | 27                | 158               | 185        |