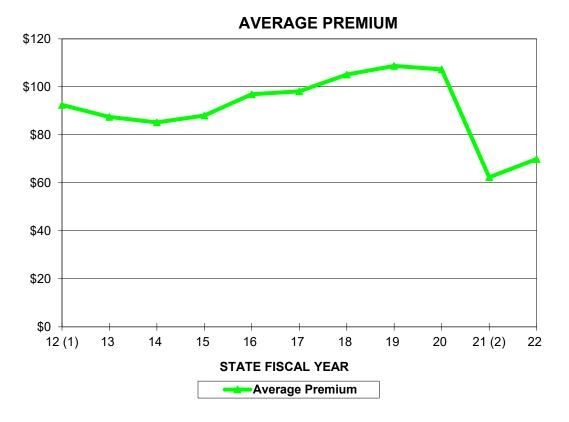

| STATE<br>FISCAL<br>YEAR | Average<br>Premium |
|-------------------------|--------------------|
| 12                      | \$92.44            |
| 13                      | \$87.40            |
| 14                      | \$85.17            |
| 15                      | \$88.02            |
| 16                      | \$96.85            |
| 17                      | \$98.08            |
| 18                      | \$105.07           |
| 19                      | \$108.70           |
| 20                      | \$107.24           |
| 21                      | \$62.33            |
| 22                      | \$69.87            |

- (1) Premium rates reduced overall by 17.3%
- (2) Premium rates reduced overall by 50%