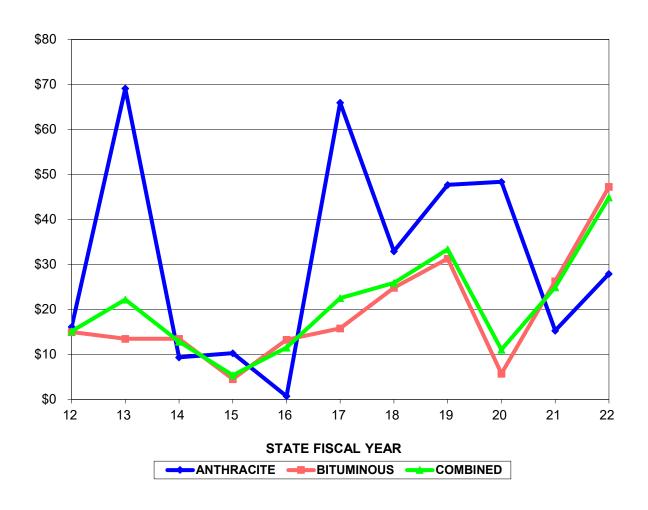

### PURE PREMIUM (LOSSES DIVIDED BY POLICIES)

| STATE<br>FISCAL<br>YEAR | ANTHRACITE \$ CLAIMS/POLICIES | BITUMINOUS \$<br>CLAIMS/POLICIES | COMBINED \$ CLAIMS/POLICIES |
|-------------------------|-------------------------------|----------------------------------|-----------------------------|
| 12                      | \$16.13                       | \$14.94                          | \$15.13                     |
| 13                      | \$69.10                       | \$13.46                          | \$22.18                     |
| 14                      | \$9.34                        | \$13.44                          | \$12.81                     |
| 15                      | \$10.24                       | \$4.50                           | \$5.36                      |
| 16                      | \$0.71                        | \$13.25                          | \$11.48                     |
| 17                      | \$65.94                       | \$15.75                          | \$22.50                     |
| 18                      | \$32.89                       | \$24.80                          | \$25.85                     |
| 19                      | \$47.67                       | \$31.25                          | \$33.33                     |
| 20                      | \$48.33                       | \$5.69                           | \$11.02                     |
| 21                      | \$15.28                       | \$26.25                          | \$24.89                     |
| 22                      | \$27.89                       | \$47.23                          | \$44.88                     |