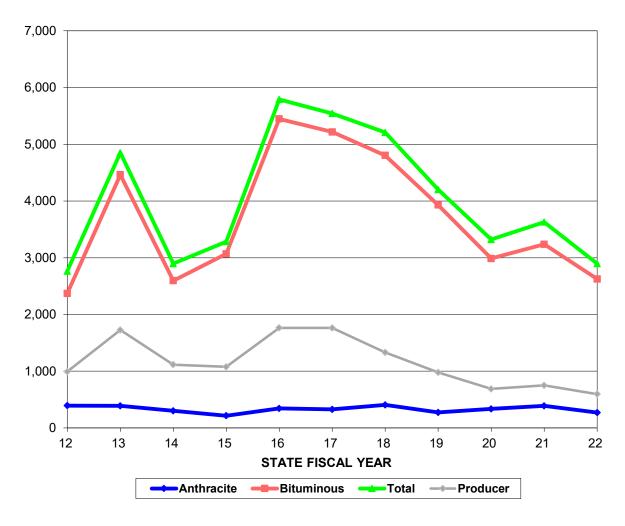

#### NUMBER OF APPLICATIONS FOR INSURANCE

| STATE<br>FISCAL<br>YEAR | ANTHRACITE<br>APPLICATIONS<br>RECEIVED | BITUMINOUS<br>APPLICATIONS<br>RECEIVED | TOTAL<br>APPLICATIONS<br>RECEIVED | TOTAL PRODUCER APPLICATIONS RECEIVED |
|-------------------------|----------------------------------------|----------------------------------------|-----------------------------------|--------------------------------------|
| 12                      | 393                                    | 2,371                                  | 2,764                             | 993                                  |
| 13                      | 388                                    | 4,463                                  | 4,851                             | 1,725                                |
| 14                      | 301                                    | 2,596                                  | 2,897                             | 1,115                                |
| 15                      | 216                                    | 3,069                                  | 3,285                             | 1,077                                |
| 16                      | 343                                    | 5,447                                  | 5,790                             | 1,764                                |
| 17                      | 326                                    | 5,218                                  | 5,544                             | 1,763                                |
| 18                      | 406                                    | 4,804                                  | 5,210                             | 1,331                                |
| 19                      | 273                                    | 3,930                                  | 4,203                             | 979                                  |
| 20                      | 336                                    | 2,986                                  | 3,322                             | 687                                  |
| 21                      | 390                                    | 3,238                                  | 3,628                             | 750                                  |
| 22                      | 271                                    | 2,626                                  | 2,897                             | 596                                  |