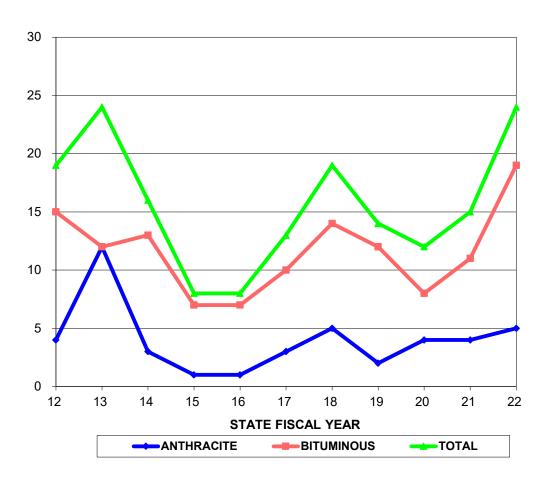

#### **NUMBER OF SUPPORTED CLAIMS**

| STATE         | SUPPORTED         | SUPPORTED         | TOTAL     |
|---------------|-------------------|-------------------|-----------|
| <b>FISCAL</b> | <b>ANTHRACITE</b> | <b>BITUMINOUS</b> | SUPPORTED |
| YEAR          | CLAIMS            | CLAIMS            | CLAIMS    |
| 12            | 4                 | 15                | 19        |
| 13            | 12                | 12                | 24        |
| 14            | 3                 | 13                | 16        |
| 15            | 1                 | 7                 | 8         |
| 16            | 1                 | 7                 | 8         |
| 17            | 3                 | 10                | 13        |
| 18            | 5                 | 14                | 19        |
| 19            | 2                 | 12                | 14        |
| 20            | 4                 | 8                 | 12        |
| 21            | 4                 | 11                | 15        |
| 22            | 5                 | 19                | 24        |