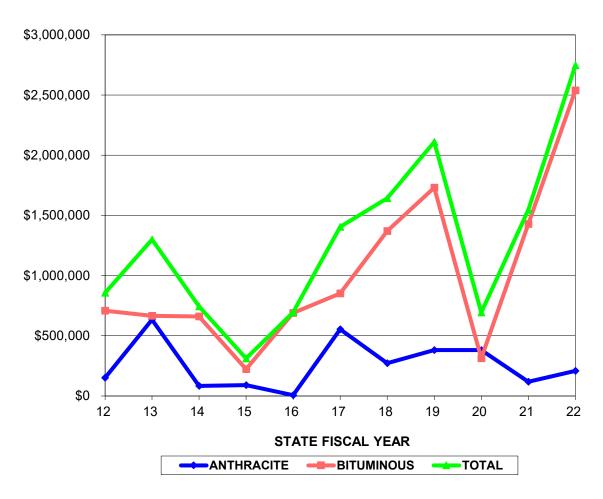

#### **VALUE OF PAID CLAIMS**

| STATE<br>FISCAL<br>YEAR | ANTHRACITE<br>\$ PAID CLAIMS | BITUMINOUS<br>\$ PAID CLAIMS | TOTAL<br>\$ PAID CLAIMS |
|-------------------------|------------------------------|------------------------------|-------------------------|
| 12                      | \$149,974.00                 | \$706,954.49                 | \$856,928.49            |
| 13                      | \$634,076.22                 | \$664,513.11                 | \$1,298,589.33          |
| 14                      | \$83,321.01                  | \$659,869.62                 | \$743,190.63            |
| 15                      | \$88,704.62                  | \$222,793.79                 | \$311,498.41            |
| 16                      | \$6,100.00                   | \$688,803.98                 | \$694,903.98            |
| 17                      | \$553,451.45                 | \$851,395.65                 | \$1,404,847.10          |
| 18                      | \$271,694.16                 | \$1,370,292.52               | \$1,641,986.68          |
| 19                      | \$381,111.50                 | \$1,729,549.78               | \$2,110,661.28          |
| 20                      | \$380,047.83                 | \$313,230.82                 | \$693,278.65            |
| 21                      | \$117,725.00                 | \$1,428,126.30               | \$1,545,851.30          |
| 22                      | \$207,812.99                 | \$2,538,802.15               | \$2,746,615.14          |