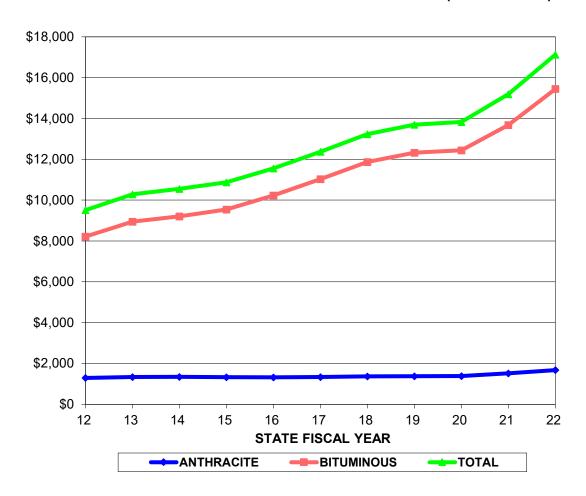

### **UNDERWRITTEN VALUE OF POLICIES IN FORCE (IN MILLIONS)**

| STATE         | <b>ANTHRACITE</b> | <b>BITUMINOUS</b> | TOTAL       |
|---------------|-------------------|-------------------|-------------|
| <b>FISCAL</b> | \$ VOLUME         | \$ VOLUME         | \$ VOLUME   |
| YEAR          | (MILLIONS)        | (MILLIONS)        | (MILLIONS)  |
| 12            | \$1,297.26        | \$8,219.62        | \$9,516.88  |
| 13            | \$1,340.65        | \$8,946.91        | \$10,287.56 |
| 14            | \$1,347.57        | \$9,203.22        | \$10,550.79 |
| 15            | \$1,330.66        | \$9,538.96        | \$10,869.62 |
| 16            | \$1,324.06        | \$10,229.53       | \$11,553.59 |
| 17            | \$1,334.16        | \$11,031.81       | \$12,365.97 |
| 18            | \$1,370.37        | \$11,864.81       | \$13,235.18 |
| 19            | \$1,377.50        | \$12,318.55       | \$13,696.05 |
| 20            | \$1,385.12        | \$12,440.33       | \$13,825.45 |
| 21            | \$1,517.86        | \$13,675.32       | \$15,193.18 |
| 22            | \$1,679.12        | \$15,446.75       | \$17,125.87 |