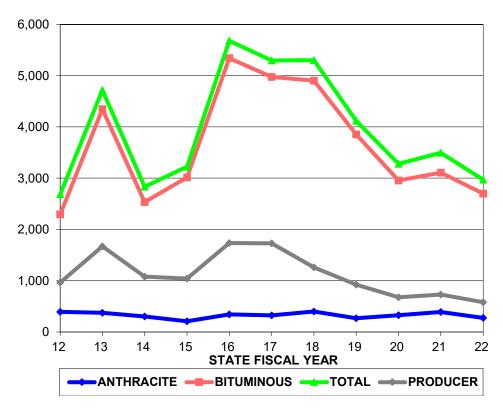

### **NUMBER OF NEW INSURANCE POLICIES**

| STATE         | <b>ANTHRACITE</b> | <b>BITUMINOUS</b> | TOTAL           | <b>TOTAL NEW</b> |
|---------------|-------------------|-------------------|-----------------|------------------|
| <b>FISCAL</b> | NEW               | NEW               | NEW             | PRODUCER         |
| YEAR          | <b>POLICIES</b>   | <b>POLICIES</b>   | <b>POLICIES</b> | <b>POLICIES</b>  |
| 12            | 392               | 2,292             | 2,684           | 962              |
| 13            | 372               | 4,347             | 4,719           | 1,667            |
| 14            | 301               | 2,531             | 2,832           | 1,077            |
| 15            | 207               | 3,014             | 3,221           | 1,042            |
| 16            | 340               | 5,341             | 5,681           | 1,734            |
| 17            | 323               | 4,972             | 5,295           | 1,728            |
| 18            | 399               | 4,903             | 5,302           | 1,260            |
| 19            | 265               | 3,852             | 4,117           | 922              |
| 20            | 326               | 2,953             | 3,279           | 676              |
| 21            | 388               | 3,107             | 3,495           | 728              |
| 22            | 274               | 2,697             | 2,971           | 580              |