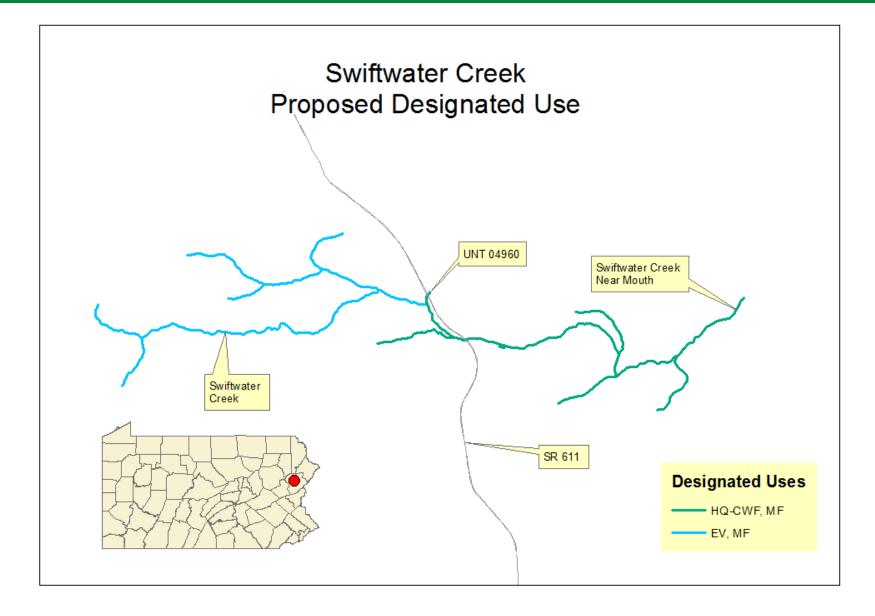

### **Regulation Summary**

| Stream Name         | County      | Zone Description                                            | List | Current DU    | Requested<br>DU                                               | Recommended<br>DU |
|---------------------|-------------|-------------------------------------------------------------|------|---------------|---------------------------------------------------------------|-------------------|
| Swiftwater<br>Creek | Monroe      | Basin, Source to<br>but not including<br>UNT 04960          | С    | HQ-CWF,<br>MF | EV (Petition<br>requested<br>basin<br>upstream of<br>SR 611.) | EV, MF            |
| Sobers Run          | Northampton | Basin                                                       | С    | HQ-CWF,<br>MF | EV                                                            | EV, MF            |
| Mill Creek          | Berks       | Basin, excluding<br>UNT at<br>40°14'33.8"N;<br>75°43'49.6"W | F    | WWF, MF       | EV (Petition<br>requested<br>entire Mill<br>Creek basin.)     | EV, MF            |
| Silver Creek        | Susquehanna | Basin, Source to<br>Laurel Lake Creek                       | I    | CWF, MF       | EV (Petition<br>excluded<br>Laurel Lake                       | EV, MF            |
| McCormick<br>Run    | Susquehanna | Basin                                                       | I    | CWF, MF       | Creek basin,<br>except                                        | EV, MF            |
| Silver Creek        | Susquehanna | Basin, From<br>Laurel Lake Creek<br>to Mouth                | Ι    | CWF, MF       | <i>McCormick</i><br><i>Run basin.)</i>                        | EV, MF            |