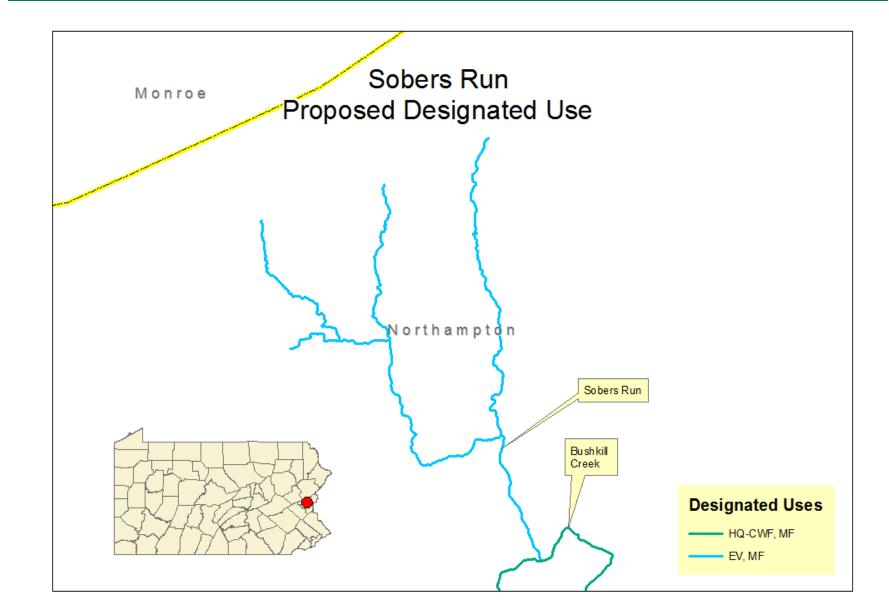

### **Regulation Summary**

| Stream Name         | County      | Zone Description                                            | List | Current DU    | Requested<br>DU                                               | Recommended<br>DU |
|---------------------|-------------|-------------------------------------------------------------|------|---------------|---------------------------------------------------------------|-------------------|
| Swiftwater<br>Creek | Monroe      | Basin, Source to<br>but not including<br>UNT 04960          | С    | HQ-CWF,<br>MF | EV (Petition<br>requested<br>basin<br>upstream of<br>SR 611.) | EV, MF            |
| Sobers Run          | Northampton | Basin                                                       | С    | HQ-CWF,<br>MF | EV                                                            | EV, MF            |
| Mill Creek          | Berks       | Basin, excluding<br>UNT at<br>40°14'33.8"N;<br>75°43'49.6"W | F    | WWF, MF       | EV (Petition<br>requested<br>entire Mill<br>Creek basin.)     | EV, MF            |
| Silver Creek        | Susquehanna | Basin, Source to<br>Laurel Lake Creek                       | I    | CWF, MF       | EV (Petition<br>excluded<br>Laurel Lake                       | EV, MF            |
| McCormick<br>Run    | Susquehanna | Basin                                                       | I    | CWF, MF       | Creek basin,<br>except                                        | EV, MF            |
| Silver Creek        | Susquehanna | Basin, From<br>Laurel Lake Creek<br>to Mouth                | Ι    | CWF, MF       | <i>McCormick</i><br><i>Run basin.)</i>                        | EV, MF            |