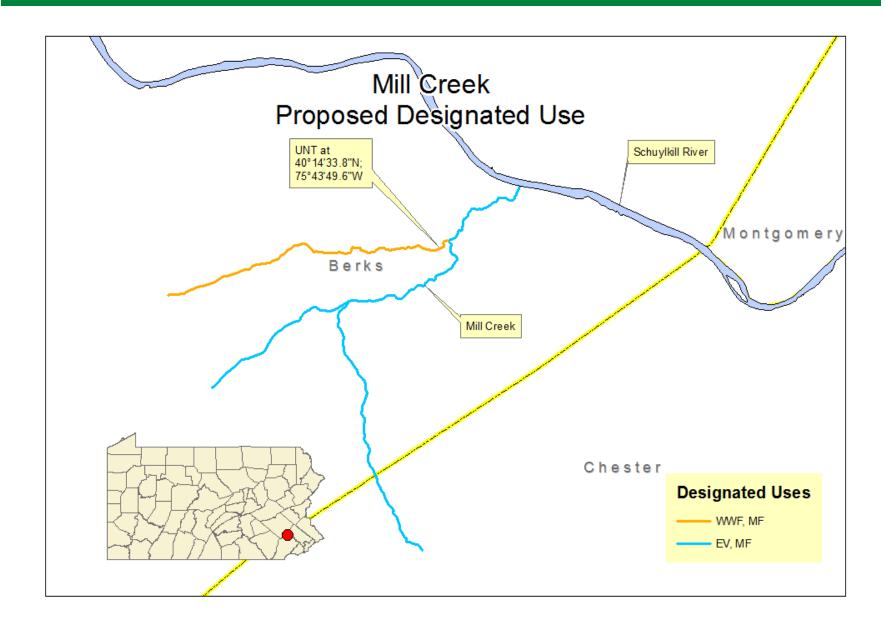

### **Regulation Summary**

| Stream Name         | County      | Zone Description                                            | List | Current DU    | Requested<br>DU                                               | Recommended<br>DU |
|---------------------|-------------|-------------------------------------------------------------|------|---------------|---------------------------------------------------------------|-------------------|
| Swiftwater<br>Creek | Monroe      | Basin, Source to<br>but not including<br>UNT 04960          | С    | HQ-CWF,<br>MF | EV (Petition<br>requested<br>basin<br>upstream of<br>SR 611.) | EV, MF            |
| Sobers Run          | Northampton | Basin                                                       | С    | HQ-CWF,<br>MF | EV                                                            | EV, MF            |
| Mill Creek          | Berks       | Basin, excluding<br>UNT at<br>40°14'33.8"N;<br>75°43'49.6"W | F    | WWF, MF       | EV (Petition<br>requested<br>entire Mill<br>Creek basin.)     | EV, MF            |
| Silver Creek        | Susquehanna | Basin, Source to<br>Laurel Lake Creek                       | I    | CWF, MF       | EV (Petition<br>excluded<br>Laurel Lake                       | EV, MF            |
| McCormick<br>Run    | Susquehanna | Basin                                                       | I    | CWF, MF       | Creek basin,<br>except                                        | EV, MF            |
| Silver Creek        | Susquehanna | Basin, From<br>Laurel Lake Creek<br>to Mouth                | Ι    | CWF, MF       | <i>McCormick</i><br><i>Run basin.)</i>                        | EV, MF            |