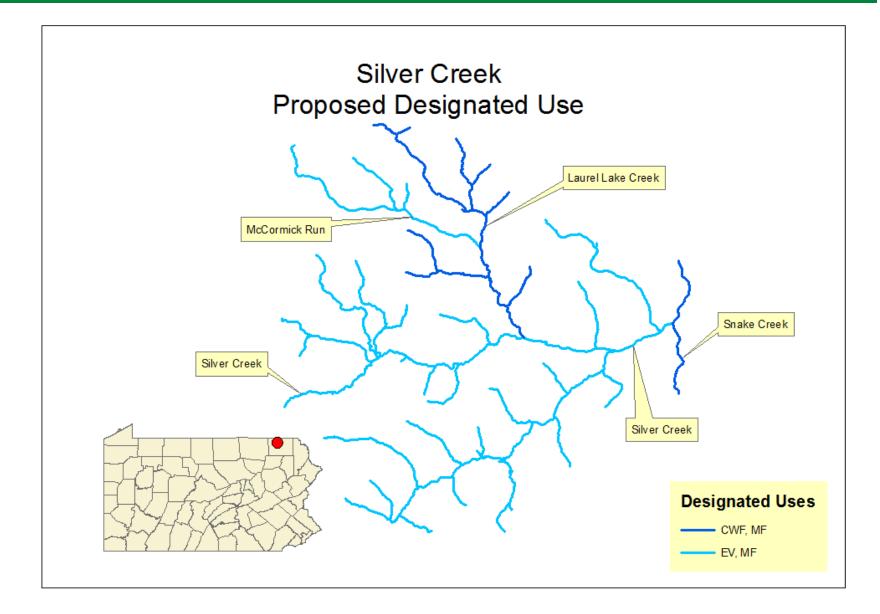

### **Regulation Summary**

| Stream Name         | County      | Zone Description                                            | List | Current DU    | Requested<br>DU                                               | Recommended<br>DU |
|---------------------|-------------|-------------------------------------------------------------|------|---------------|---------------------------------------------------------------|-------------------|
| Swiftwater<br>Creek | Monroe      | Basin, Source to<br>but not including<br>UNT 04960          | С    | HQ-CWF,<br>MF | EV (Petition<br>requested<br>basin<br>upstream of<br>SR 611.) | EV, MF            |
| Sobers Run          | Northampton | Basin                                                       | С    | HQ-CWF,<br>MF | EV                                                            | EV, MF            |
| Mill Creek          | Berks       | Basin, excluding<br>UNT at<br>40°14'33.8"N;<br>75°43'49.6"W | F    | WWF, MF       | EV (Petition<br>requested<br>entire Mill<br>Creek basin.)     | EV, MF            |
| Silver Creek        | Susquehanna | Basin, Source to<br>Laurel Lake Creek                       | I    | CWF, MF       | EV (Petition<br>excluded<br>Laurel Lake                       | EV, MF            |
| McCormick<br>Run    | Susquehanna | Basin                                                       | I    | CWF, MF       | Creek basin,<br>except                                        | EV, MF            |
| Silver Creek        | Susquehanna | Basin, From<br>Laurel Lake Creek<br>to Mouth                | Ι    | CWF, MF       | <i>McCormick</i><br><i>Run basin.)</i>                        | EV, MF            |