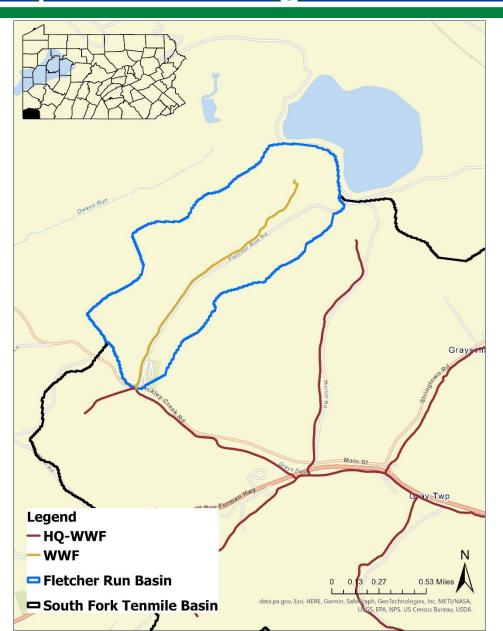

## Proposed Designation: WWF

### Basis of the Petition

 Water quality, habitat, and biological data was provided in support of the petition for Fletcher Run.

 The petitioner believes an evaluation of the petitioned stream will result in a less restrictive use.