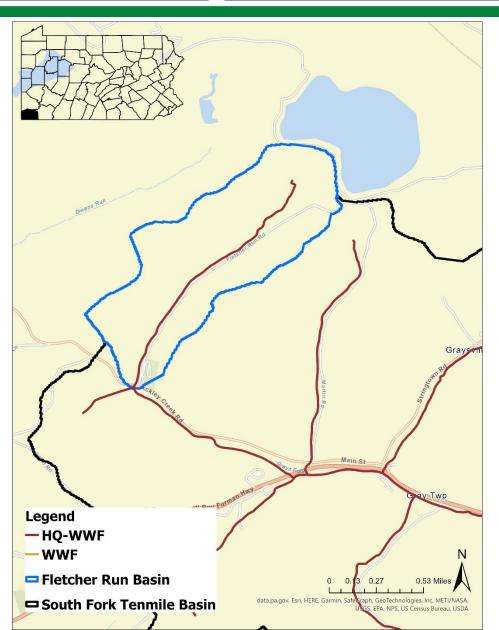

## Current Designation: HQ-WWF

### Basis of the Petition

 Water quality, habitat, and biological data was provided in support of the petition for Fletcher Run.

 The petitioner believes an evaluation of the petitioned stream will result in a less restrictive use.