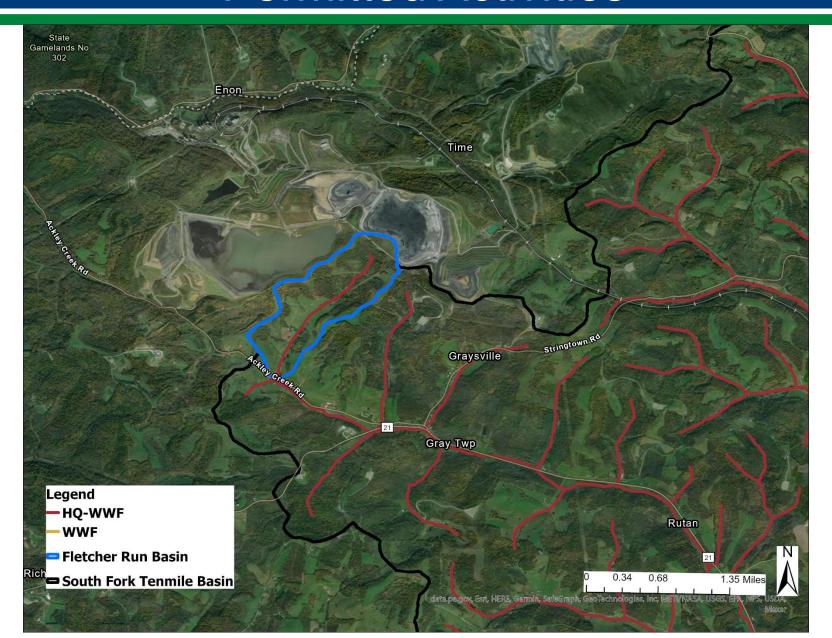

### Basis of the Petition

 Water quality, habitat, and biological data was provided in support of the petition for Fletcher Run.

 The petitioner believes an evaluation of the petitioned stream will result in a less restrictive use.