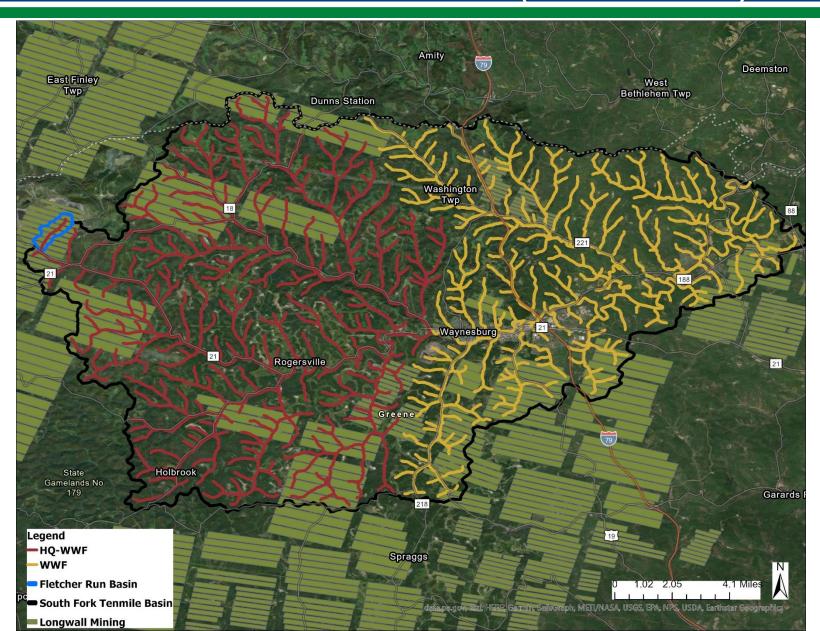

### Basis of the Petition

 Water quality, habitat, and biological data was provided in support of the petition for Fletcher Run.

 The petitioner believes an evaluation of the petitioned stream will result in a less restrictive use.