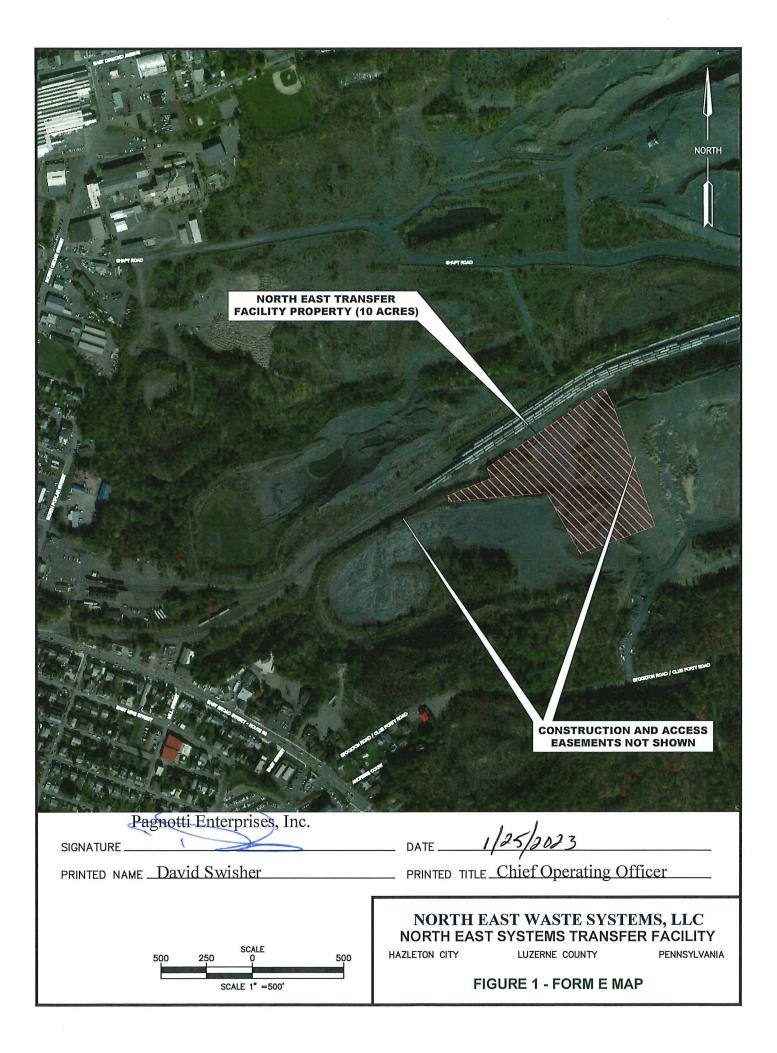

#### SECTION A. SITE IDENTIFIER

Applicant/permittee: North East Waste Systems, LLC

Site Name: North East Waste Systems Transfer Facility

Facility ID (as issued by DEP):

City of Hazleton

#### SECTION B. SECOND PARTY APPLICATIONS

Complete this part if person/municipality operates the facility on the land which is owned by someone else.

(I)(We), the undersigned, being the landowner(s) of <u>10</u>

ner(s) of <u>10</u>, Luzerne

County,

acres of land located in

(Name and Type of Municipality) Pennsylvania, as described in the deed(s) recorded in the Record of Deeds Office at Deed Book(s) and page(s) , and shown by crosshatched lines on the map is signed in the