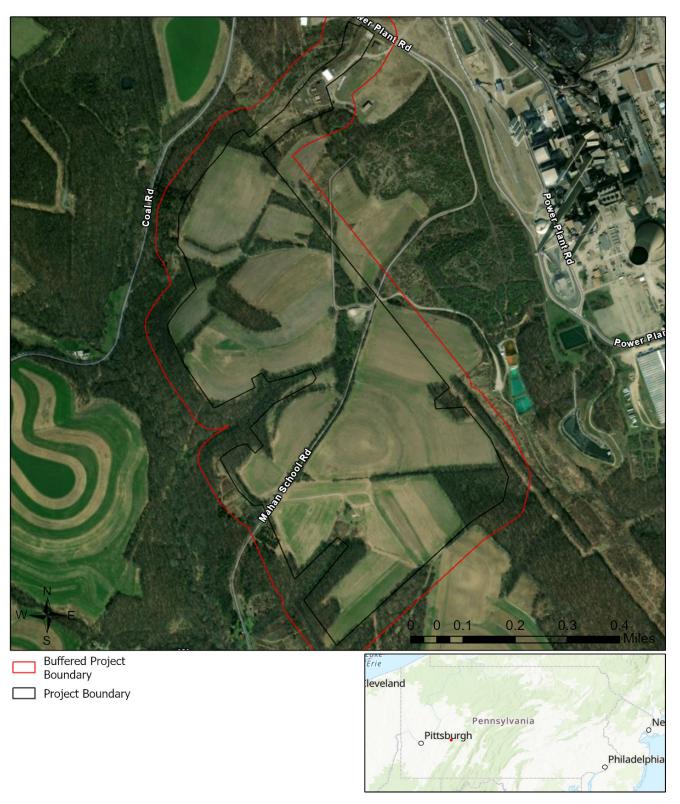

# Homer City - West Properties

Source: Esri, Maxar, Earthstar Geographics, and the GIS User Community Sources: Esri, TomTom, Garmin, FAO, NOAA, USGS, © OpenStreetMap contributors, and the GIS User Community