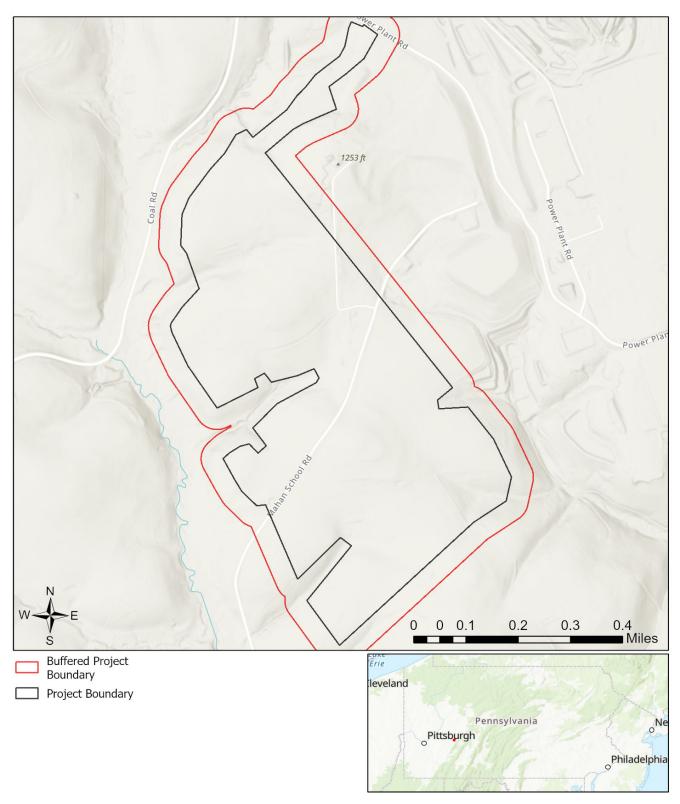

# Homer City - West Properties

Sources: Esri, TomTom, Garmin, FAO, NOAA, USGS, © OpenStreetMap contributors, and the GIS User Community Sources: Esri, Maxar, Airbus DS, USGS, NGA, NASA, CGIAR, N Robinson, NCEAS, NLS, OS, NMA, Geodatastyrelsen, Rijkswaterstaat, GSA,