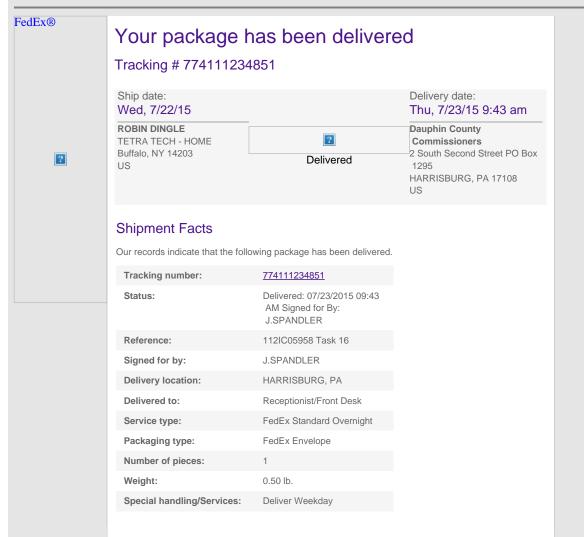

From:
 trackingupdates@fedex.com

 To:
 Silva, Rachel

 Subject:
 FedEx Shipment 774111234851 Delivered

 Date:
 Thursday, July 23, 2015 9:46:58 AM

Please do not respond to this message. This email was sent from an unattended mailbox. This report was generated at approximately 8:46 AM CDT on 07/23/2015.