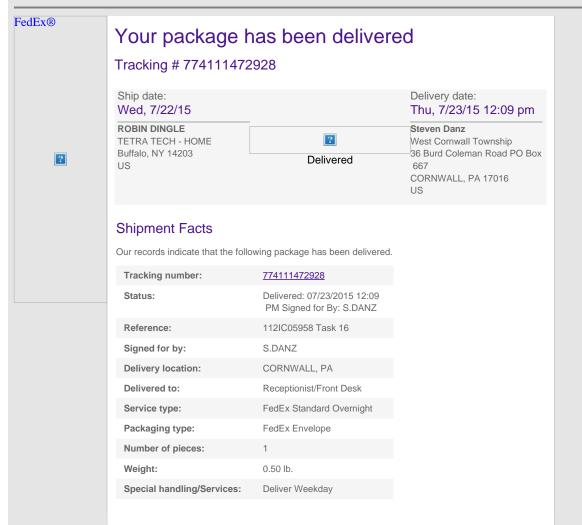

From:
 trackingupdates@fedex.com

 To:
 Silva, Rachel

 Subject:
 FedEx Shipment 774111472928 Delivered

 Date:
 Thursday, July 23, 2015 12:11:21 PM

Please do not respond to this message. This email was sent from an unattended mailbox. This report was generated at approximately 11:11 AM CDT on 07/23/2015.