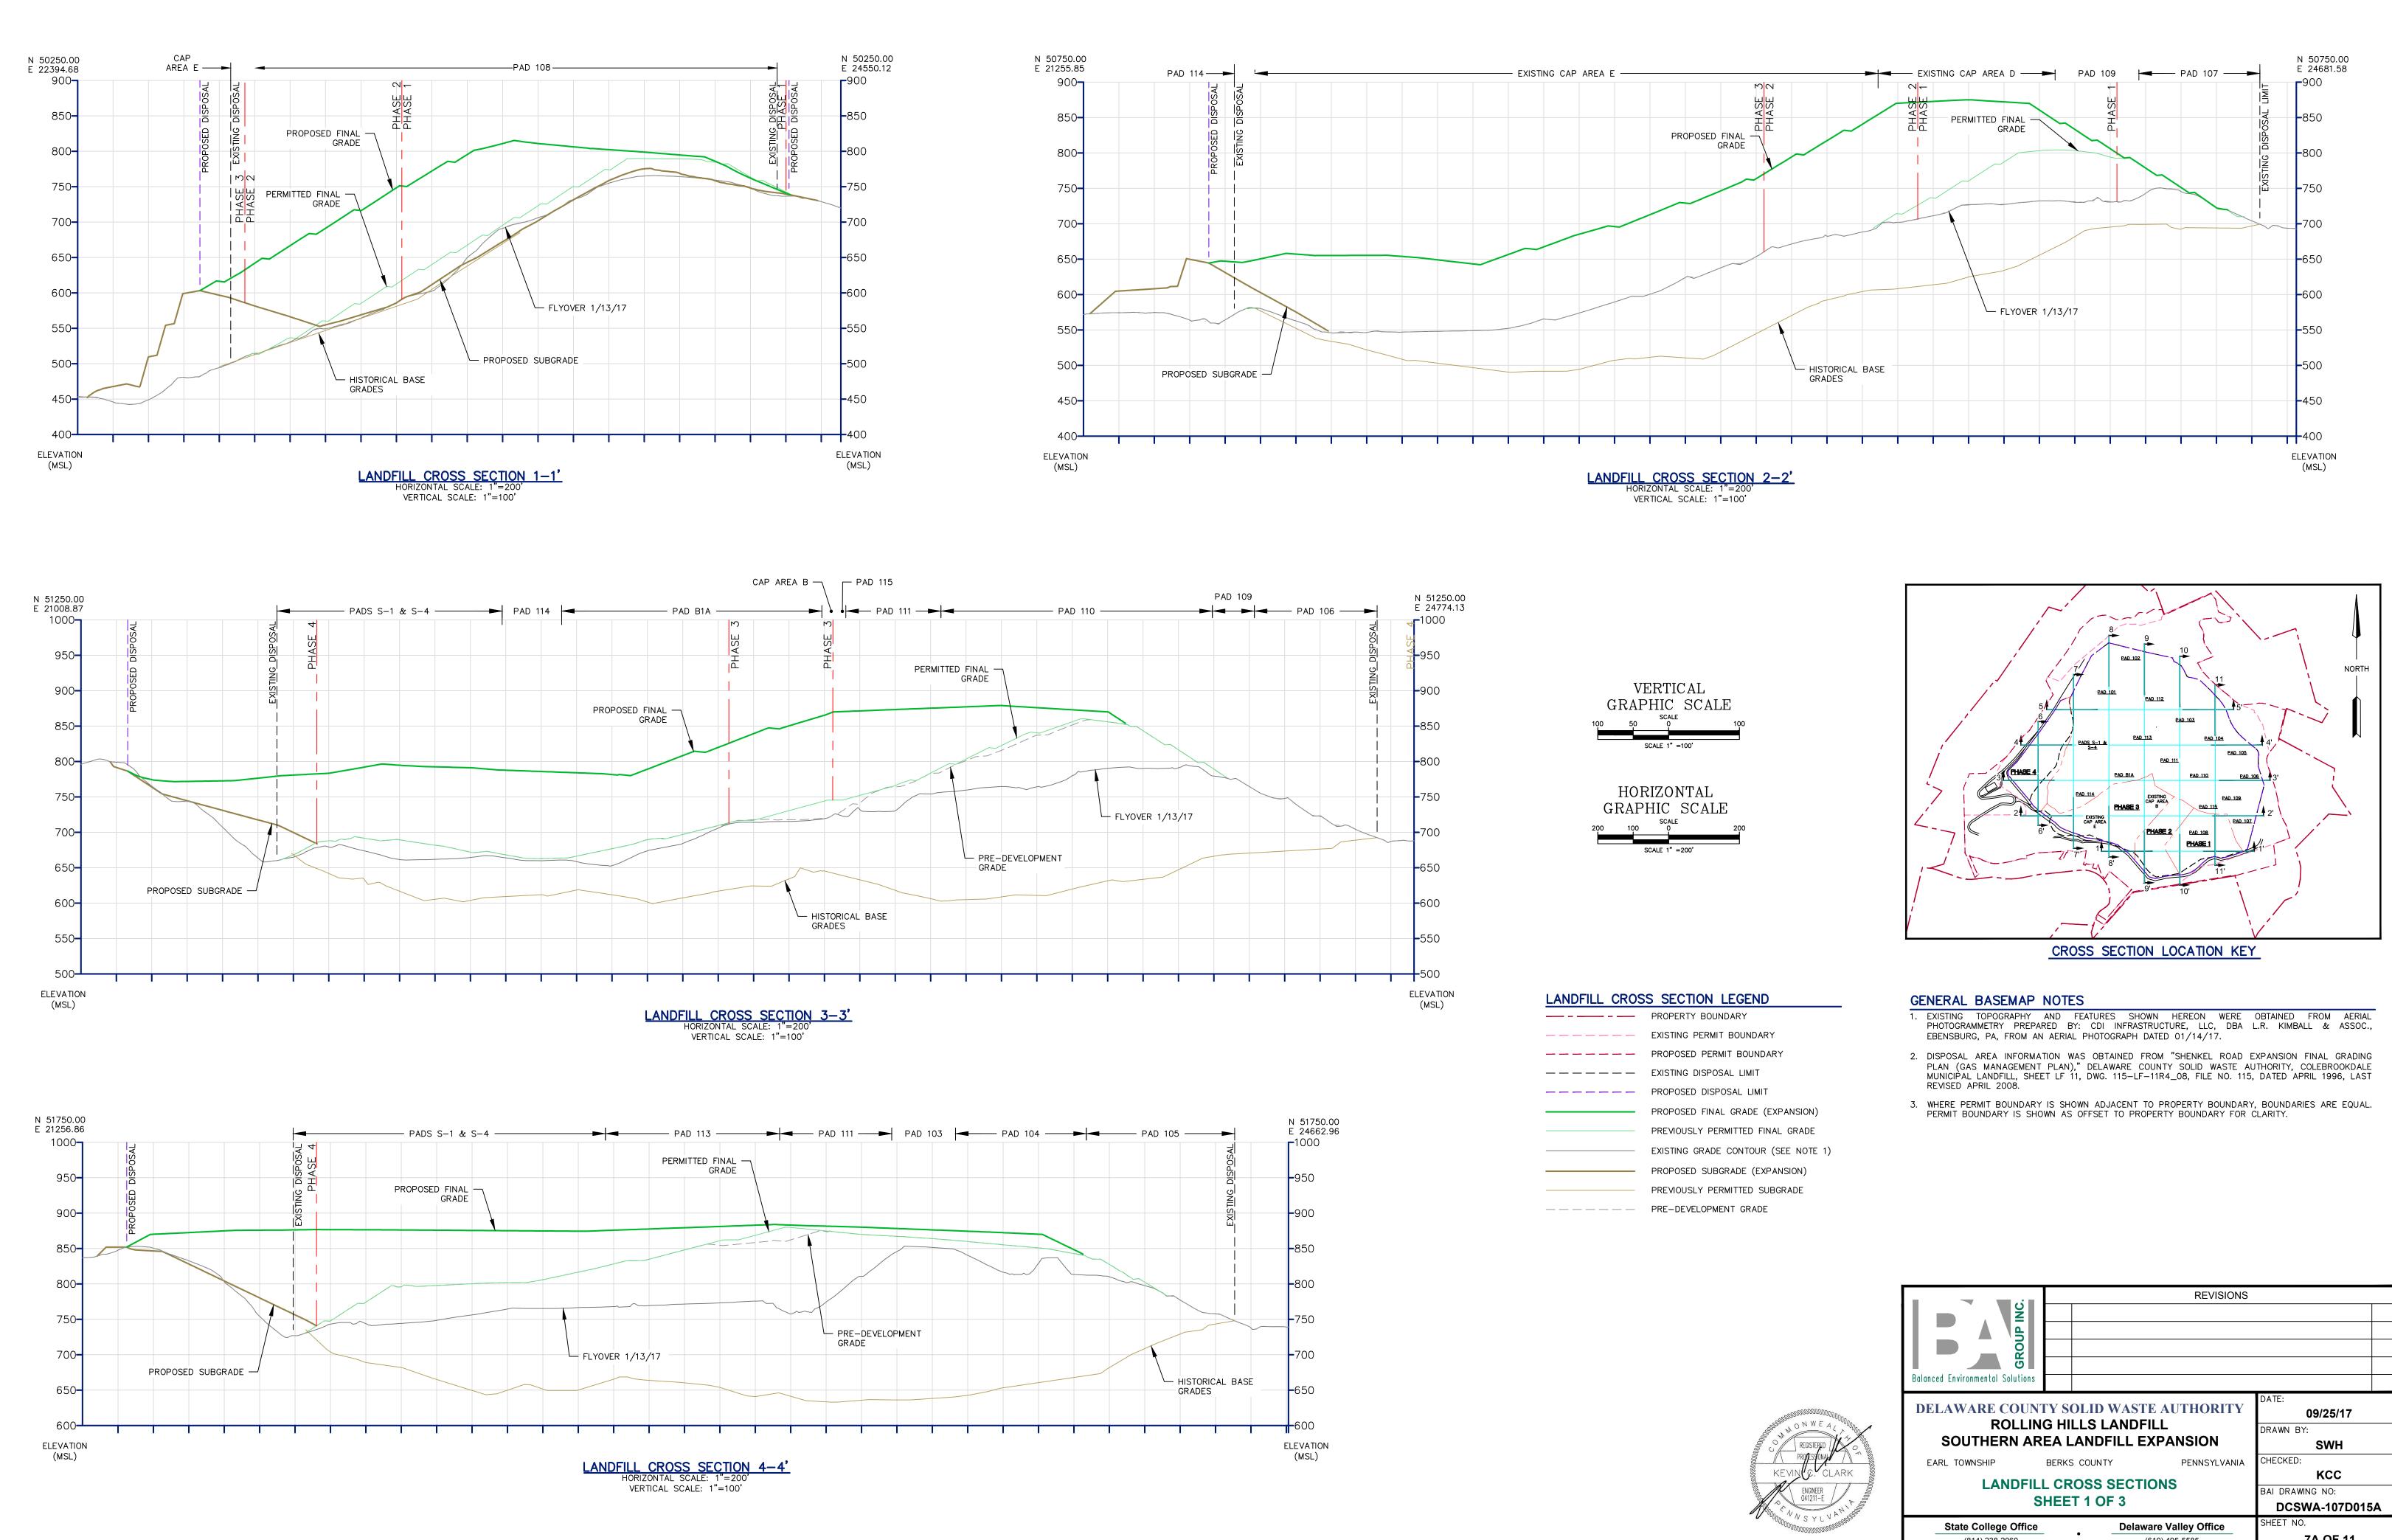

| LANDFILL | CROSS | S SEC  |
|----------|-------|--------|
|          |       | PROPER |

| <br>EXISTING |
|--------------|
| <br>PROPOSEI |
| <br>EXISTING |
| <br>PROPOSEI |
| <br>PROPOSEI |
| <br>PREVIOUS |
| <br>EXISTING |
| <br>PROPOSEI |
| <br>PREVIOUS |
|              |

|                                                                                                     |              | REVISIONS       |           |
|-----------------------------------------------------------------------------------------------------|--------------|-----------------|-----------|
| <u>N</u>                                                                                            |              |                 |           |
| <b>ि</b> ि ि                                                                                        |              |                 |           |
|                                                                                                     |              |                 |           |
|                                                                                                     |              |                 |           |
| Balanced Environmental Solutions                                                                    |              |                 |           |
|                                                                                                     |              |                 | DATE:     |
| DELAWARE COUNTY SOLID WASTE AUTHORITY<br>ROLLING HILLS LANDFILL<br>SOUTHERN AREA LANDFILL EXPANSION |              | 09/25/17        |           |
|                                                                                                     |              | DRAWN BY:       |           |
|                                                                                                     |              | SWH             |           |
| EARL TOWNSHIP                                                                                       | BERKS COUNTY | PENNSYLVANIA    | CHECKED:  |
| LANDFILL CROSS SECTIONS<br>SHEET 1 OF 3                                                             |              | KCC             |           |
|                                                                                                     |              | BAI DRAWING NO: |           |
|                                                                                                     |              | DCSWA-107D015A  |           |
| State College Office                                                                                | Delaware     | e Valley Office | SHEET NO. |
| (814) 238-2060                                                                                      | • •          | ) 495-5585      | 7A OF 11  |