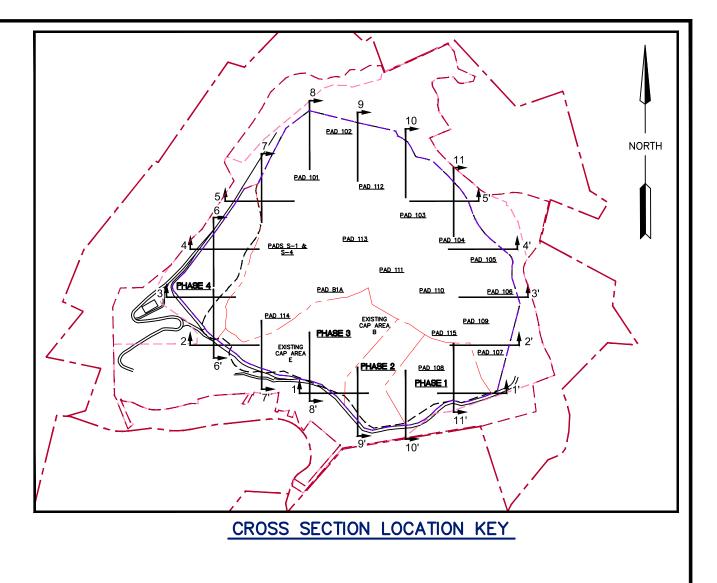

## GENERAL BASEMAP NOTES

- 1. EXISTING TOPOGRAPHY AND FEATURES SHOWN HEREON WERE OBTAINED FROM AERIAL PHOTOGRAMMETRY PREPARED BY: CDI INFRASTRUCTURE, LLC, DBA L.R. KIMBALL & ASSOC., EBENSBURG, PA, FROM AN AERIAL PHOTOGRAPH DATED 01/14/17.
- DISPOSAL AREA INFORMATION WAS OBTAINED FROM "SHENKEL ROAD EXPANSION FINAL GRADING PLAN (GAS MANAGEMENT PLAN)," DELAWARE COUNTY SOLID WASTE AUTHORITY, COLEBROOKDALE MUNICIPAL LANDFILL, SHEET LF 11, DWG. 115-LF-11R4\_08, FILE NO. 115, DATED APRIL 1996, LAST REVISED APRIL 2008.
- 3. WHERE PERMIT BOUNDARY IS SHOWN ADJACENT TO PROPERTY BOUNDARY, BOUNDARIES ARE EQUAL. PERMIT BOUNDARY IS SHOWN AS OFFSET TO PROPERTY BOUNDARY FOR CLARITY.

## LANDFILL CROSS SECTION LEGEND

| <br>PROPERTY BOUNDARY                   |
|-----------------------------------------|