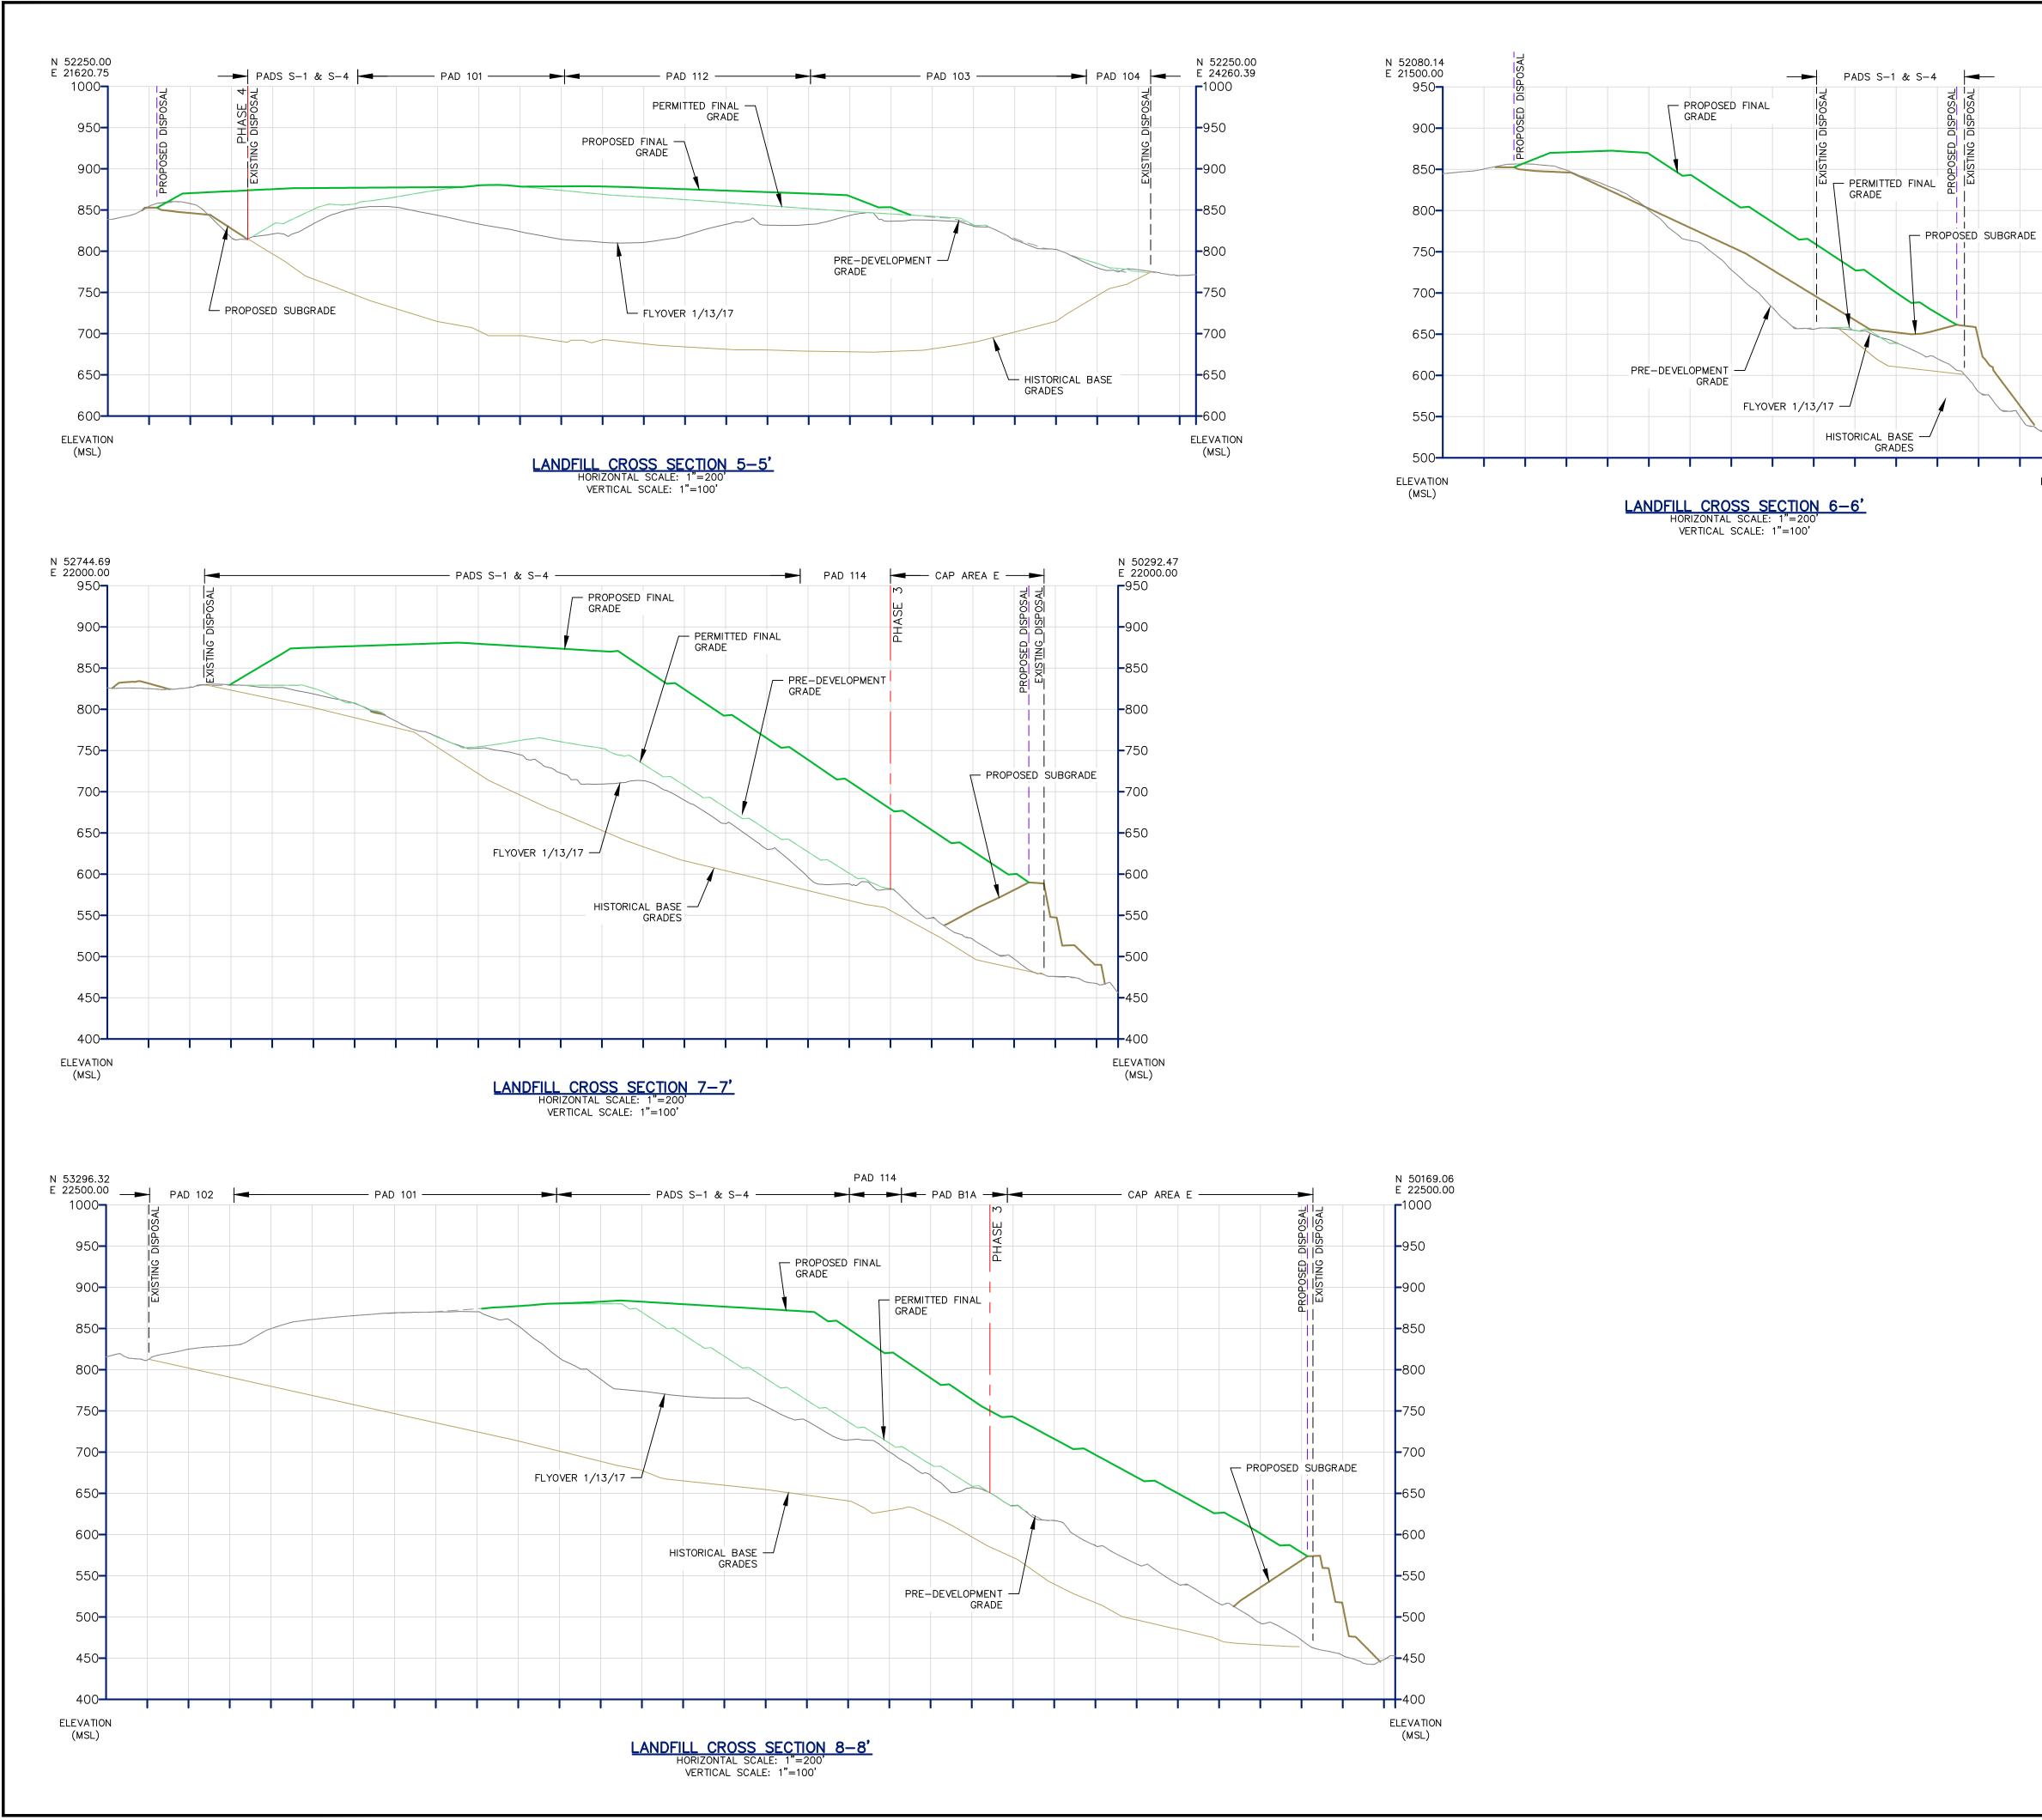

## LANDFILL CROSS SECTION LEGEND

| <br>PROPERTY BOUNDARY                   |
|-----------------------------------------|
| <br>EXISTING PERMIT BOUNDARY            |
| <br>PROPOSED PERMIT BOUNDARY            |
| <br>EXISTING DISPOSAL LIMIT             |
| <br>PROPOSED DISPOSAL LIMIT             |
| <br>PROPOSED FINAL GRADE (EXPANSION)    |
| <br>PREVIOUSLY PERMITTED FINAL GRADE    |
| <br>EXISTING GRADE CONTOUR (SEE NOTE 1) |
| <br>PROPOSED SUBGRADE (EXPANSION)       |
| <br>PREVIOUSLY PERMITTED SUBGRADE       |
| <br>PRE-DEVELOPMENT GRADE               |